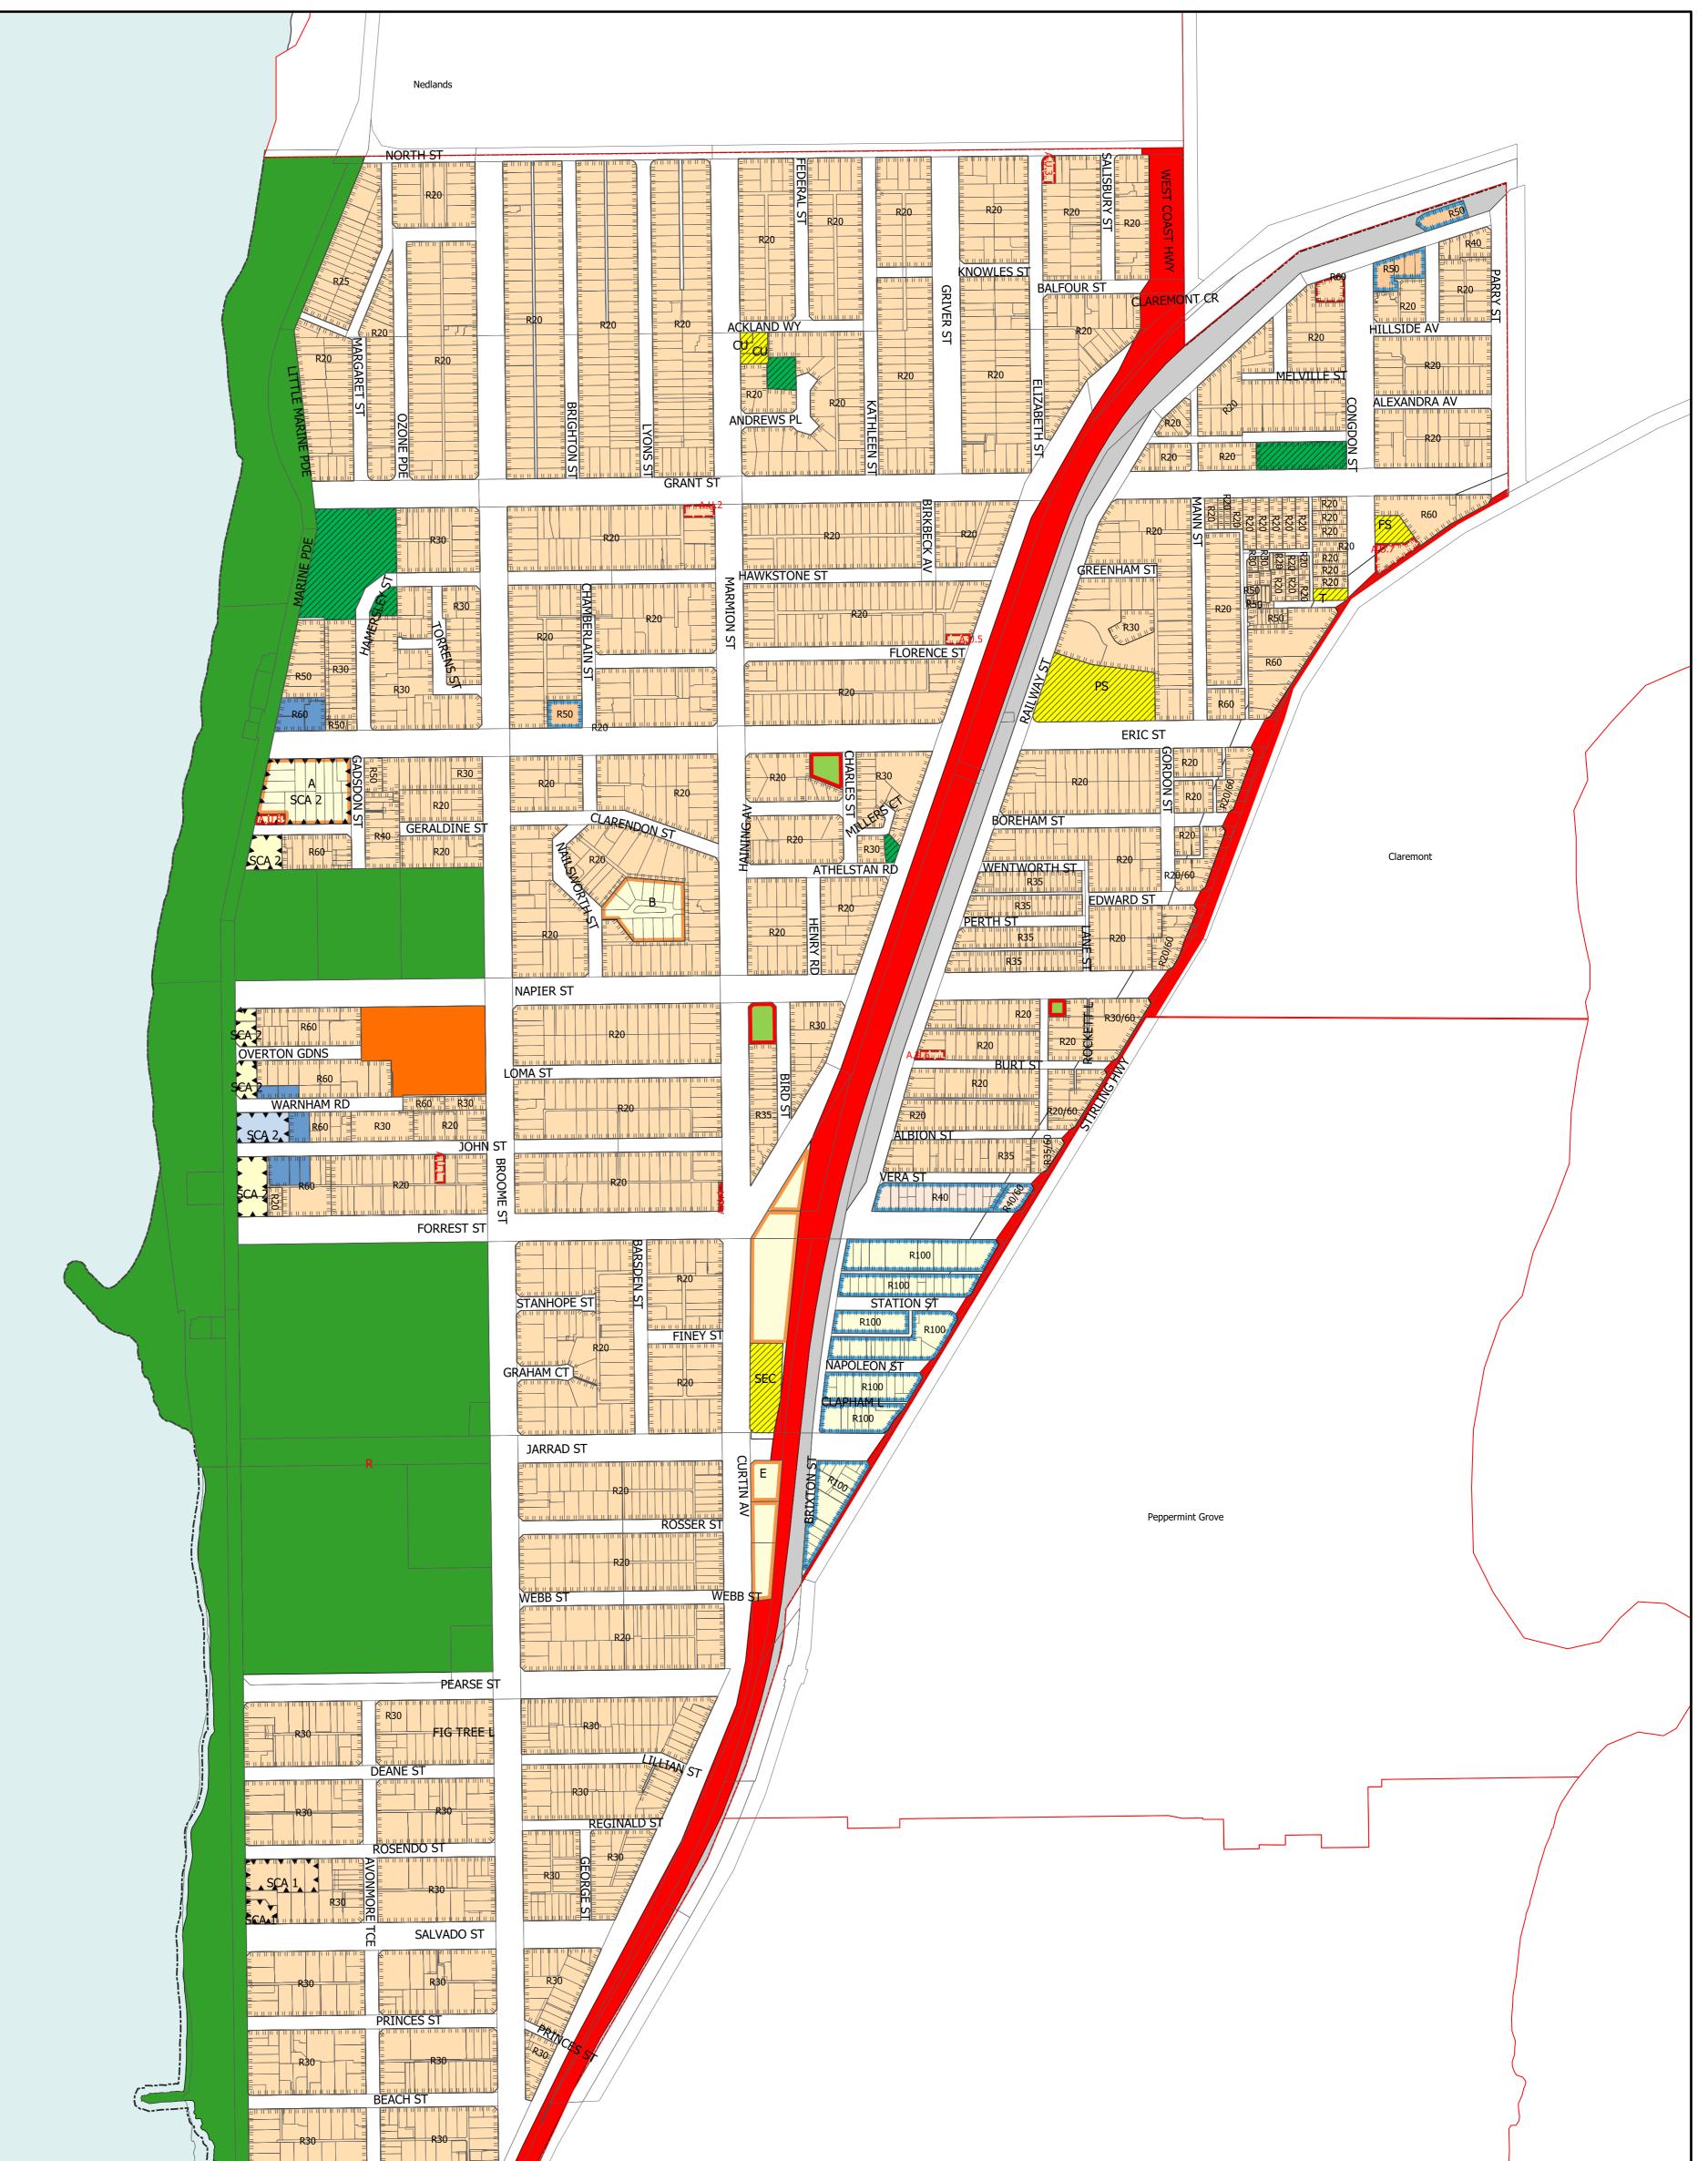

| C D<br>WARTON ST                                                                                                     | TOWN OF COTTESLOE<br>LOCAL PLANNING SCHEME NO.3<br>SCHEME MAP                                                                                                                                                                                                                                                                                                                                                                              |                                                                                                                                                                                                                                                                                                                                                                                                                                                                                                |
|----------------------------------------------------------------------------------------------------------------------|--------------------------------------------------------------------------------------------------------------------------------------------------------------------------------------------------------------------------------------------------------------------------------------------------------------------------------------------------------------------------------------------------------------------------------------------|------------------------------------------------------------------------------------------------------------------------------------------------------------------------------------------------------------------------------------------------------------------------------------------------------------------------------------------------------------------------------------------------------------------------------------------------------------------------------------------------|
| HRO<br>MACANIHUR ST<br>100<br>STDNEY ST<br>100<br>HRO<br>HRO<br>HRO<br>HRO<br>HRO<br>HRO<br>HRO<br>HRO<br>HRO<br>HRO | <ul> <li>LOCAL RESERVES</li> <li>Local Parks &amp; Recreation</li> <li>Civic</li> <li>Public Purposes</li> <li>PS PS - Primary School</li> <li>C Community Use</li> <li>FS Fire Station</li> <li>T Telecommunication</li> <li>Local Road</li> </ul> METROPOLITAN REGION SCHEME RESERVES <ul> <li>Parks &amp; Recreation</li> <li>Primary Regional Roads</li> <li>Railways</li> <li>Public Purposes - Special Use</li> <li>Urban</li> </ul> | <ul> <li>LOCAL ZONES</li> <li>Residential</li> <li>Place of Public Assembly</li> <li>Local Centre</li> <li>Civic</li> <li>Town Centre</li> <li>Foreshore Centre</li> <li>Restricted Foreshore Centre</li> <li>Residential Office</li> <li>Hotel</li> <li>Development A, B, ect</li> </ul> OTHER <ul> <li>Scheme Area Boundary</li> <li>Local Government Boundary</li> <li>R20 R Codes</li> <li>A.U.1 Additional Use</li> <li>SCA1 Special Control Areas</li> <li>10 20 300 400 50 m</li> </ul> |