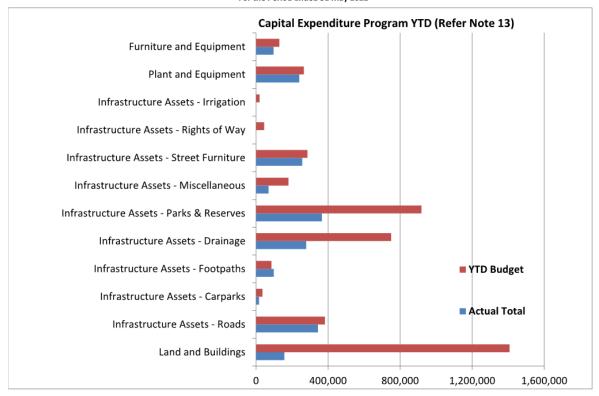

orting program

Is presented on pages 5 and 6 and shows a surplus as at 31 May 2022 of \$4,527,934.

Note: The Statements and accompanying notes are prepared based on all transactions recorded at the time of preparation and may vary.

### **Preparation**

Prepared by: Lauren Davies Reviewed by: Shane Collie Date prepared: 23/06/2022

### **Town of Cottesloe**

Monthly Summary Information For the Period Ended 31 May 2022



# Cash and Cash Equivalents as at period end \$ 5,941,868 Unrestricted \$ 9,285,273 \$ 15,227,141 Receivables Rates \$ 291,938 Other \$ 646,613 \$ 938,551





### Comments

This information is to be read in conjunction with the accompanying Financial Statements and notes.

### **Town of Cottesloe**

### **Monthly Summary Information**

For the Period Ended 31 May 2022







### Comments

This information is to be read in conjunction with the accompanying Financial Statements and notes.

### **Town of Cottesloe**

### **Monthly Summary Information**

For the Period Ended 31 May 2022







### Expenditure

### Budget Operating Expenses -v- YTD Actual (Refer Note 2)





### Comments

This information is to be read in conjunction with the accompanying Financial Statements and notes.

# TOWN OF COTTESLOE STATEMENT OF FINANCIAL ACTIVITY (Statutory Reporting Program) For the Period Ended 31 May 2022

| Note