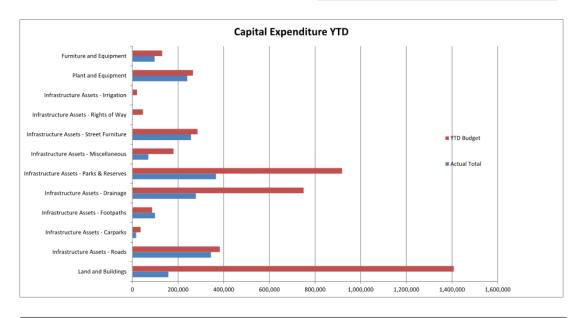

ing - Cash Backed Reserves       |           |           |           |             |
| Property Reserve                                | 0         | 0         | 1,000,000 | 0           |
| Infrastructure Reserve                          | 0         | 0         | 160,409   | 0           |
| Foreshore Redevelopment Reserve                 | 0         | 0         | 598,929   | 0           |
| Right of Way Reserve                            | 0         | 0         | 20,000    | 0           |
| Total Own Source Funding - Cash Backed Reserves | 0         | О         | 1,779,338 | 0           |
| Own Source Funding - Operations                 | 1,142,921 | 2,513,284 | 919,060   | (3,771,337) |
| Capital Funding Total                           | 1,271,127 | 4,507,797 | 4,592,719 | (2,582,644) |



Comments

#### TOTAL OF COTTESEDE

### STATEMENT OF BUDGET AMENDMENTS (Statutory Reporting Program) For the Period Ended 31 May 2022

| Budget Review adopted 22 March 2022                              |              |                      | Amended Annual |
|------------------------------------------------------------------|--------------|----------------------|----------------|
|                                                                  | Budget       | <b>Budget Review</b> | Budget         |
|                                                                  | \$           | \$                   | \$             |
| Operating Revenues                                               |              |                      |                |
| Governance