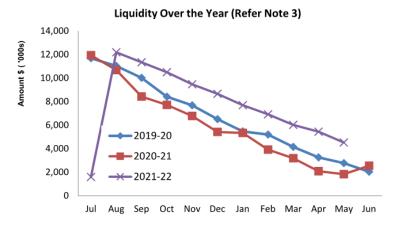

#### 3. NET CURRENT ASSETS

|                                                       |       | 2022/23                | 2021/22      | 2021/22      |
|-------------------------------------------------------|-------|------------------------|--------------|--------------|
|                                                       |       | Budget<br>30 June 2023 | Actual       | Budget       |
|                                                       | Note  |                        | 30 June 2022 | 30 June 2022 |
| (a) Common Maria Continuate London manufacture        |       | \$                     | \$           | \$           |
| (a) Composition of estimated net current assets       |       |                        |              |              |
| Current assets                                        |       |                        |              |              |
| Cash and cash equivalents - unrestricted              | 4     | 3,038,854              | 4,180,121    | 2,069,148    |
| Cash and cash equivalents - restricted                | 4     | 6,156,632              | 8,266,993    | 7,159,081    |
| Financial assets - unrestricted                       |       | 67,813                 | 64,906       | 69,665       |
| Receivables                                           |       | 564,029                | 514,029      | 699,079      |
| Inventories                                           |       | 8,988                  | 8,988        | 9,790        |
|                                                       |       | 9,836,316              | 13,035,037   | 10,006,763   |
| Less: current liabilities                             |       |                        |              |              |
| Trade and other payables                              |       | (2,881,443)            | (2,882,943)  | (1,300,142)  |
| Contract liabilities                                  |       | 0                      | (37,147)     |              |
| Lease liabilities                                     | 8     | (57,919)               | (55,463)     | (58,210)     |
| Long term borrowings                                  | 7     | (352,459)              | (350,347)    | (196,646)    |
| Employee provisions                                   |       | (1,102,904)            | (1,102,904)  | (966,691)    |
|                                                       |       | (4,394,725)            | (4,428,804)  | (2,521,689)  |
| Net current assets                                    |       | 5,441,591              | 8,606,233    | 7,485,074    |
|                                                       |       |                        |              |              |
| Less: Total adjustments to net current assets         | 3.(c) | (5,441,591)            | (6,821,466)  | (7,485,074)  |
| Net current assets used in the Rate Setting Statement |       | 0                      | 1,784,767    | 0            |