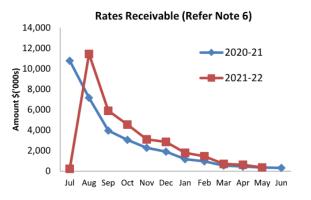

#### TRADE AND OTHER RECEIVABLES

Trade and other receivables include amounts due from ratepayers for unpaid rates and service charges and other amounts due from third parties for goods sold and services performed in the ordinary course of business.

The Town applies the AASB 9 simplified approach to measuring expected credit losses using a lifetime expected loss allowance for all trade receivables. To measure the expected credit losses, rates receivable are separated from other trade receivables due to the difference in payment terms and security for rates receivable.