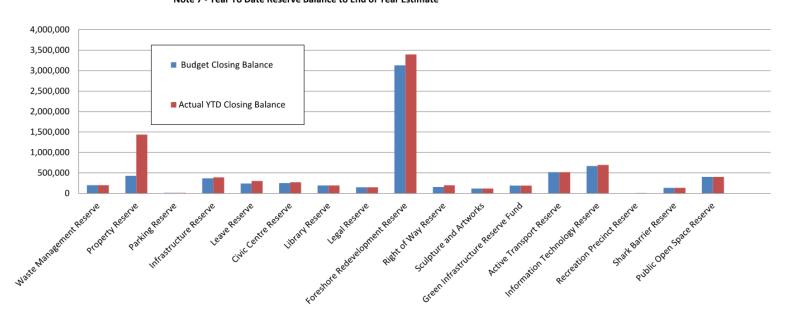

| 339      | 330      | 0            | 0            | 0             | 0         | 135,799   | 135,830                               |
| Public Open Space Reserve         | 384     | 400,000   | 400,107        | 1,000    | 975      | 0            | 0            | 0             | 0         | 401,000   | 401,082                               |
|                                   |         | 8,756,194 | 8,591,484      | 20,329   | 20,936   | 219,892      | 0            | (1,837,334)   | 0         | 7,159,081 | 8,612,420                             |

Comments/Notes - Reserves

### TOWN OF COTTESLOE NOTES TO THE STATEMENT OF FINANCIAL ACTIVITY For the Period Ended 31 May 2022

### Note 7: Cash Backed Reserve (Continued)

2021-22

Note 7 - Year To Date Reserve Balance to End of Year Estimate



20

### TOWN OF COTTESLOE NOTES TO THE STATEMENT OF FINANCIAL ACTIVITY For the Period Ended 31 May 2022

Note 8: CAPITAL DISPOSALS

| •                | I D 64 // \ - 6    | A+ DiI         |         |                                      |               | Current              |                      |               |               |
|------------------|--------------------|----------------|---------|--------------------------------------|---------------|----------------------|----------------------|---------------|---------------|
| Actua            | l Profit/(Loss) of | Asset Disposai |         |                                      |               | YTD 31               | 05 2022              |               | 1             |
|                  |                    |                |