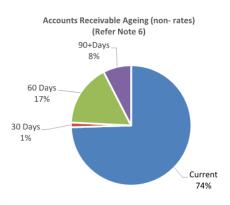

#### TRADE AND OTHER RECEIVABLES

Trade and other receivables include amounts due from ratepayers for unpaid rates and service charges and other amounts due from third parties for goods sold and services performed in the ordinary course of business.

The Town applies the AASB 9 simplified approach to measuring expected credit losses using a lifetime expected loss allowance for all trade receivables. To measure the expected credit losses, rates receivable are separated from other trade receivables due to the difference in payment terms and security for rates receivable.