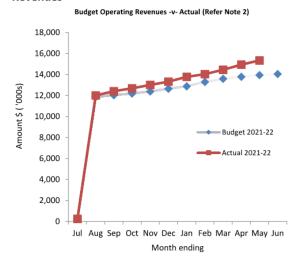

### TOWN'S VISION

An iconic coastal community with a relaxed lifestyle.

TOWN OF COTTESLOE STATEMENT OF COMPREHENSIVE INCOME BY NATURE OR TYPE FOR THE YEAR ENDED 30 JUNE 2023

|                                                                   | NOTE  | 2022/23<br>Budget | 2021/22<br>Actual | 2021/22<br>Budget |
|-------------------------------------------------------------------|-------|-------------------|-------------------|-------------------|
| -                                                                 |       | \$                | \$                | \$                |
| Revenue                                                           |       |                   |                   |                   |
| Rates                                                             | 2(a)  | 11,943,944        | 11,340,000        | 11,277,445        |
| Operating grants, subsidies and contributions                     | 11    | 321,479           | 474,050           | 303,458           |
| Fees and charges                                                  | 17    | 3,082,971         | 3,062,385         | 2,204,350         |
| Interest earnings                                                 | 12(a) | 119,710           | 113,663           | 137,995           |
| Other revenue                                                     | 12(b) | 244,671           | 242,062           | 125,980           |
|                                                                   |       | 15,712,775        | 15,232,160        | 14,049,228        |
| Expenses                                                          |       |                   |                   |                   |
| Employee costs                                                    |       | (6,876,701)       | (5,954,151)       | (5,572,747)       |
| Materials and contracts                                           |       | (7,866,977)       | (5,982,807)       | (6,399,748)       |
| Utility charges                                                   |       | (378,779)         | (358,920)         | (357,220)         |
| Depreciation on non-current assets                                | 6     | (2,889,761)       | (2,885,687)       | (2,442,097)       |
| Interest expenses                                                 | 12(d) | (209,683)         | (232,046)         | (232,046)         |
| Insurance expenses                                                |       | (223,945)         | (195,772)         | (195,772)         |
| Other expenditure                                                 |       | (461,197)         | (466,351)         | (418,060)         |
|                                                                   |       | (18,907,043)      | (16,075,734)      | (15,617,690)      |
|                                                                   |       | (3,194,268)       | (843,574)         | (1,568,462)       |
|                                                                   |       |                   |                   |                   |
| Non-operating grants, subsidies and                               |       |                   |                   |                   |
| contributions                                                     | 11    | 1,733,717         | 879,257           | 1,754,321         |
| Profit on asset disposals                                         | 5(b)  | 90,450            | 18,000            | 0                 |
|                                                                   |       | 1,824,167         | 897,257           | 1,754,321         |
|                                                                   |       |                   |                   |                   |
| Net result for the period                                         |       | (1,370,101)       | 53,683            | 185,859           |
| Other comprehensive income                                        |       |                   |                   |                   |
| Items that will not be reclassified subsequently to profit or los | ss    |                   |                   |                   |
| Changes in asset revaluation surplus                              |       | 0                 | 0                 | 0                 |
| Total other comprehensive income for the period                   |       | 0                 | 0                 | 0                 |
| Total comprehensive income for the period                         |       | (1,370,101)       | 53,683            | 185,859           |