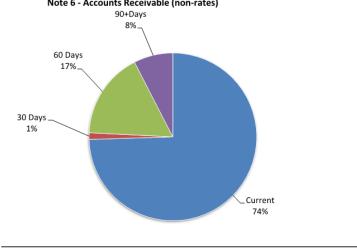

| (10,783,397)       | (10,837,312) |
| 357,699            | 361,499            | 369,991      |
| 357,699            | 361,499            | 369,991      |
| 96.95%             | 96.76%             | 96.70%       |



### Comments/Notes - Receivables Rates

Rates were issued 19 August 2021, with a due date of 28 September 2021. In 2020-2021 the due date was 4 September 2020.

| Receivables - General | Current | 30 Days | 60 Days | 90+Days |
|-----------------------|---------|---------|---------|---------|
|                       | \$      | \$      | \$      | \$      |
| Receivables - General | 138,676 | 2,348   | 31,042  | 14,044  |

**Total Receivables General Outstanding** 

186,110

### Amounts shown above include GST (where applicable)

### Note 6 - Accounts Receivable (non-rates)



Comments/Notes - Receivables General

2 5

### TOWN OF COTTESLOE NOTES TO THE STATEMENT OF FINANCIAL ACTIVITY For the Period Ended 31 May 2022

### Note 6: RECEIVABLES (Continued)

Itemised Listing of Sundry Debtors greater than \$1,000 and older than 90 days not on a complying payment arrangement

|           |                                                          | >90 days       | Total           |                                             |
|-----------|----------------------------------------------------------|----------------|-----------------|---------------------------------------------|
| Debtor No | Debtor Name                                              | \$             | \$              | Narration                                   |
| 1040      | Lucky Seven WA Pty Ltd