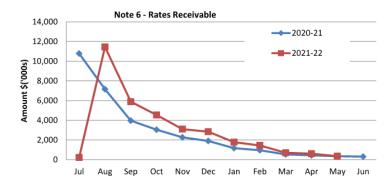

ATEMENT OF FINANCIAL ACTIVITY For the Period Ended 31 May 2022

### Note 6: RECEIVABLES

### Receivables - Rates

**Opening Arrears Previous Years** Levied this year Less Collections to date **Equals Current Outstanding** 

### **Net Rates Collectable**

% Collected

| YTD 31 May<br>2022 | YTD 31 May<br>2021 | 30 June 2021 |
|--------------------|--------------------|--------------|
| \$                 | \$                 | \$           |
| 369,991            | 269,670            | 320,388      |
| 11,344,384         | 10,875,226         | 10,886,915   |
| (11,356,676)       | (10,783,397)       | (10,837,312) |
| 357,699            | 361,499            | 369,991      |
| 357,699            | 361,499            | 369,991      |
| 96.95%             | 96.76%             | 96.70%       |



### Comments/Notes - Receivables Rates

Rates were issued 19 August 2021, with a due date of 28 September 2021. In 2020-2021 the due date was 4 September 2020.

| Receivables - General | Current | 30 Days | 60 Days | 90+Days |
|-----------------------|---------|---------|---------|---------|
|                       | \$      | \$      | \$      | \$      |
| Receivables - General | 138,676 | 2,348   | 31,042  | 14,044  |

**Total Receivables General Outstanding** 

186,110

### Amounts shown above include GST (where applicable)

### Note 6 - Accounts Receivable (non-rates)



Comments/Notes - Receivables General

2 5

### TOWN OF COTTESLOE NOTES TO THE STATEMENT OF FINANCIAL ACTIVITY For the Period Ended 31 May 2022

### Note 6: RECEIVABLES (Continued)

Itemised Listing of Sundry Debtors