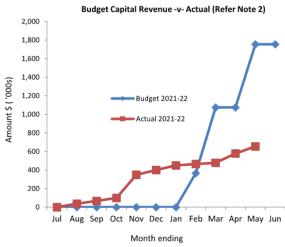

# TOWN OF COTTESLOE RATE SETTING STATEMENT FOR THE YEAR ENDED 30 JUNE 2023

| FOR THE YEAR ENDED 30 JUNE 2023                                          |       |              |              |              |
|--------------------------------------------------------------------------|-------|--------------|--------------|--------------|
|                                                                          |       | 2022/23      | 2021/22      | 2021/22      |
|                                                                          | NOTE  | Budget       | Actual       | Budget       |
|                                                                          |       | \$           | \$           | \$           |
| OPERATING ACTIVITIES                                                     |       |              |              |              |
| Net current assets at start of financial year - surplus/(deficit)        | 3     | 1,784,767    | 1,483,578    | 556,930      |
|                                                                          |       | 1,784,767    | 1,483,578    | 556,930      |
| Revenue from operating activities (excluding rates)                      |       |              |              |              |
| Operating grants, subsidies and contributions                            | 11    | 321,479      | 474,050      | 303,458      |
| Fees and charges                                                         | 17    | 3,082,971    | 3,062,385    | 2,204,350    |
| Interest earnings                                                        | 12(a) | 119,710      | 113,663      | 137,995      |
| Other revenue                                                            | 12(b) | 244,671      | 242,062      | 125,980      |
| Profit on asset disposals                                                | 5(b)  | 90,450       | 18,000       | 0            |
|                                                                          |       | 3,859,281    | 3,910,160    | 2,771,783    |
| Expenditure from operating activities                                    |       |              |              |              |
| Employee costs                                                           |       | (6,876,701)  | (5,954,151)  | (5,572,747)  |
| Materials and contracts                                                  |       | (8,561,977)  | (5,982,807)  | (6,399,748)  |
| Utility charges                                                          |       | (378,779)    | (358,920)    | (357,220)    |
| Depreciation on non-current assets                                       | 6     | (2,889,761)  | (2,885,687)  | (2,442,097)  |
| Interest expenses                                                        | 12(d) | (209,683)    | (232,046)    | (232,046)    |
| Insurance expenses                                                       |       | (223,945)    | (195,772)    | (195,772)    |
| Other expenditure                                                        |       | (461,197)    | (466,351)    | (418,060)    |
|                                                                          |       | (19,602,043) | (16,075,734) | (15,617,690) |
| Non-cash amounts excluded from operating activities                      | 3(b)  | 2,799,311    | 2,852,658    | 2,427,068    |
| Amount attributable to operating activities                              |       | (11,158,684) | (7,829,338)  | (9,861,909)  |
| INVESTING ACTIVITIES                                                     |       |              |              |              |
| Non-operating grants, subsidies and contributions                        | 11    | 1,733,717    | 879,257      | 1,754,321    |
| Payments for property, plant and equipment                               | 5(a)  | (1,920,998)  | (733,345)    | (1,705,162)  |
| Payments for construction of infrastructure                              | 5(a)  | (2,564,227)  | (2,029,170)  | (2,887,557)  |
| Proceeds from disposal of assets                                         | 5(b)  | 198,000      | 140,000      | 140,000      |
| Proceeds from financial assets at amortised cost - self supporting loans |       | 64,906       | 73,841       | 73,841       |
| Amount attributable to investing activities                              |       | (2,488,602)  | (1,669,417)  | (2,624,557)  |
| Amount attributable to investing activities                              |       | (2,488,602)  | (1,669,417)  | (2,624,557)  |
| FINANCING ACTIVITIES                                                     |       |              |              |              |
| Repayment of borrowings                                                  | 7(a)  | (350,347)    | (329,881)    | (329,882)    |
| Principal elements of finance lease payments                             | 8     | (56,672)     | (58,211)     | (58,211)     |
| Transfers to cash backed reserves (restricted assets)                    | 9(a)  | (104,299)    | (490,221)    | (240,221)    |
| Transfers from cash backed reserves (restricted assets)                  | 9(a)  | 2,214,660    | 821,836      | 1,837,334    |
| Amount attributable to financing activities                              |       | 1,703,342    | (56,477)     | 1,209,020    |
| Budgeted deficiency before general rates                                 |       | (11,943,944) | (9,555,232)  | (11,277,445) |
| Estimated amount to be raised from general rates                         | 2(a)  | 11,943,944   | 11,340,000   | 11,277,445   |
| Net current assets at end of financial year - surplus/(deficit)          | 3     | 0            | 1,784,767    | (0)          |