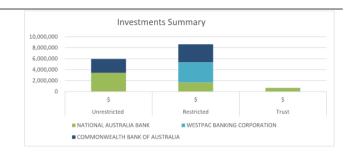

38%        | 5,737,775                            | -                                 |
|                                |                    |                  |             |             |            |                                      |                                   |
| TOTAL                          | 5,940,568          | 8,609,258        | 676,015     | 15,225,841  | 100%       | 5,737,775                            | 9,488,066                         |

#### Comments/Notes - Investments

Rates due date was 28 September, and excess Municipal (unrestricted) Cash deposits were invested in early October. 90 day Bank bill rate as at 31 May 2022

When interest rates are competitive, the Town invests in Green Deposits and in Environmental, Social, Governance Term Deposits (ESGTD).



22

### TOWN OF COTTESLOE NOTES TO THE STATEMENT OF FINANCIAL ACTIVITY For the Period Ended 31 May 2022

### Note 5: BUDGET AMENDMENTS

Amendments to original budget since budget adoption. Surplus/(Deficit)

All budget amendments year to date, are updated in the Budget Review item in March 2022.

| GL Account Code | Description                                              | Council Resolution | Classification | Non Cash<br>Adjustment | Increase in<br>Available<br>Cash | Decrease in<br>Available Cash |              |
|-----------------|----------------------------------------------------------|--------------------|----------------|------------------------|----------------------------------|-------------------------------|--------------|
|                 | Budget Adoption Permanent Change