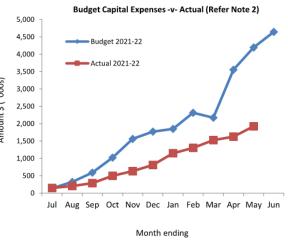

# TOWN OF COTTESLOE RATE SETTING STATEMENT FOR THE YEAR ENDED 30 JUNE 2023

| FOR THE YEAR ENDED 30 JUNE 2023                                          |       |              |              |              |
|--------------------------------------------------------------------------|-------|--------------|--------------|--------------|
|                                                                          |       | 2022/23      | 2021/22      | 2021/22      |
|                                                                          | NOTE  | Budget       | Actual       | Budget       |
|                                                                          |       | \$           | \$           | \$           |
| OPERATING ACTIVITIES                                                     |       |              |              |              |
| Net current assets at start of financial year - surplus/(deficit)        | 3     | 1,784,767    | 1,483,578    | 556,930      |
|                                                                          |       | 1,784,767    | 1,483,578    | 556,930      |
| Revenue from operating activities (excluding rates)                      |       |              |              |              |
| Operating grants, subsidies and contributions                            | 11    | 321,479      | 474,050      | 303,458      |
| Fees and charges                                                         | 17    | 3,082,971    | 3,062,385    | 2,204,350    |
| Interest earnings                                                        | 12(a) | 119,710      | 113,663      | 137,995      |
| Other revenue                                                            | 12(b) | 244,671      | 242,062      | 125,980      |
| Profit on asset disposals                                                | 5(b)  | 90,450       | 18,000       | 0            |
|                                                                          |       | 3,859,281    | 3,910,160    | 2,771,783    |
| Expenditure from operating activities                                    |       |              |              |              |
| Employee costs                                                           |       | (6,876,701)  | (5,954,151)  | (5,572,747)  |
| Materials and contracts                                                  |       | (8,561,977)  | (5,982,807)  | (6,399,748)  |
| Utility charges                                                          |       | (378,779)    | (358,920)    | (357,220)    |
| Depreciation on non-current assets                                       | 6     | (2,889,761)  | (2,885,687)  | (2,442,097)  |
| Interest expenses                                                        | 12(d) | (209,683)    | (232,046)    | (232,046)    |
| Insurance expenses                                                       |       | (223,945)    | (195,772)    | (195,772)    |
| Other expenditure                                                        |       | (461,197)    | (466,351)    | (418,060)    |
|                                                                          |       | (19,602,043) | (16,075,734) | (15,617,690) |
| Non-cash amounts excluded from operating activities                      | 3(b)  | 2,799,311    | 2,852,658    | 2,427,068    |
| Amount attributable to operating activities                              |       | (11,158,684) | (7,829,338)  | (9,861,909)  |
| INVESTING ACTIVITIES                                                     |       |              |              |              |
| Non-operating grants, subsidies and contributions                        | 11    | 1,733,717    | 879,257      | 1,754,321    |
| Payments for property, plant and equipment                               | 5(a)  | (1,920,998)  | (733,345)    | (1,705,162)  |
| Payments for construction of infrastructure                              | 5(a)  | (2,564,227)  | (2,029,170)  | (2,887,557)  |
| Proceeds from disposal of assets                                         | 5(b)  | 198,000      | 140,000      | 140,000      |
| Proceeds from financial assets at amortised cost - self supporting loans |       | 64,906       | 73,841       | 73,841       |
| Amount attributable to investing activities                              |       | (2,488,602)  | (1,669,417)  | (2,624,557)  |
| Amount attributable to investing activities                              |       | (2,488,602)  | (1,669,417)  | (2,624,557)  |
| FINANCING ACTIVITIES                                                     |       |              |              |              |
| Repayment of borrowings                                                  | 7(a)  | (350,347)    | (329,881)    | (329,882)    |
| Principal elements of finance lease payments                             | 8     | (56,672)     | (58,211)     | (58,211)     |
| Transfers to cash backed reserves (restricted assets)                    | 9(a)  | (104,299)    | (490,221)    | (240,221)    |
| Transfers from cash backed reserves (restricted assets)                  | 9(a)  | 2,214,660    | 821,836      | 1,837,334    |
| Amount attributable to financing activities                              |       | 1,703,342    | (56,477)     | 1,209,020    |
| Budgeted deficiency before general rates                                 |       | (11,943,944) | (9,555,232)  | (11,277,445) |
| Estimated amount to be raised from general rates                         | 2(a)  | 11,943,944   | 11,340,000   | 11,277,445   |
| Net current assets at end of financial year - surplus/(deficit)          | 3     | 0            | 1,784,767    | (0)          |