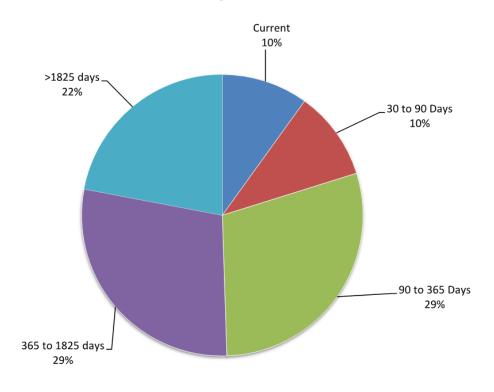

nfringements             | Current | 30 to 90 Days | 90 to 365 Days | 365 to 1825 days | >1825 days |
|-----------------------------------------|---------|---------------|----------------|------------------|------------|
|                                         | \$      | \$            | \$             |                  | \$         |
| Receivables - Infringements             | 45,800  | 47,139        | 135,098        | 131,337          | 101,446    |
|                                         |         |               |                |                  |            |
| <b>Total Receivables General Outsta</b> | ınding  |               |                |                  | 460,820    |

### Amounts shown above include GST (where applicable)

Note 6 - Accounts Receivable - Infringements



### Comments/Notes - Receivables Infringements

The majority of infringement debtors over ninety days are with Fines Enforcement Registry for collection.

### TOWN OF COTTESLOE NOTES TO THE STATEMENT OF FINANCIAL ACTIVITY For the Period Ended 31 May 2022

### Note 7: Cash Backed Reserve

2021-22

|                                   |         |           |                |          |          |              |              |               | Actual    |           |                                       |
|-----------------------------------|---------|-----------|----------------|----------|----------|--------------|--------------|---------------|-----------|-----------|---------------------------------------|
|                                   |         | Opening   |                | Budge