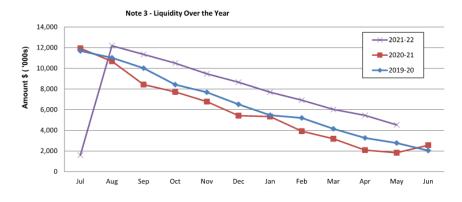

|      | (31,408)                            | (62,141)     | (30,076)        |  |  |  |  |
| Add:                                         |      |                                     |              |                 |  |  |  |  |
| Loans                                        |      | 0                                   | 329,882      | 0               |  |  |  |  |
| Lease Liability                              |      | 55,773                              | 58,211       | 668             |  |  |  |  |
| Provisions                                   |      | 1,100,892                           | 1,047,417    | 966,036         |  |  |  |  |
| Net Current Funding Position                 |      | 4,527,934                           | 1,557,368    | 1,834,043       |  |  |  |  |



Comments - Net Current Funding Position

### TOWN OF COTTESLOE NOTES TO THE STATEMENT OF FINANCIAL ACTIVITY For the Period Ended 31 May 2022

#### Note 4: CASH AND INVESTMENTS

| (a) | Cash Deposits          |
|-----|------------------------|
|     | Municipal Bank Account |

#### (b) Term Deposits

Total

Term Deposits

Term Deposit 12-770-3360

Term Deposit 64-955-9802

Term Deposit 036-157-58-1864

Term Deposit 036-030-20-5968

Term Deposit 036-030-20-5968

Term Deposit 82-161-5977

Term Deposit (ESGTD)

Term Deposit 0220124117193 (ESGTD)

Term Deposit 70-265-2839

Term Deposit (ESGTD)

Term Deposit (ESGTD)

Term Deposit (ESGTD)

Term Deposit (ESGTD)

Term Deposit 43-714-6547

Term Deposit 36-657-7533

| Interest | Green or ESG | Unrestricted | Restricted | Trust   | Total      | Inst