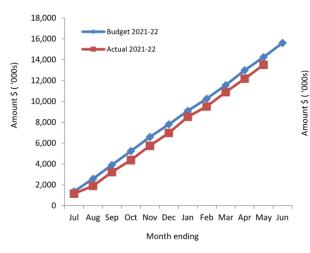

### TOWN'S VISION

An iconic coastal community with a relaxed lifestyle.

TOWN OF COTTESLOE STATEMENT OF COMPREHENSIVE INCOME BY NATURE OR TYPE FOR THE YEAR ENDED 30 JUNE 2023

|                                                                   | NOTE  | 2022/23<br>Budget | 2021/22<br>Actual | 2021/22<br>Budget |
|-------------------------------------------------------------------|-------|-------------------|-------------------|-------------------|
| -                                                                 |       | \$                | \$                | \$                |
| Revenue                                                           |       |                   |                   |                   |
| Rates                                                             | 2(a)  | 11,943,944        | 11,340,000        | 11,277,445        |
| Operating grants, subsidies and contributions                     | 11    | 321,479           | 474,050           | 303,458           |
| Fees and charges                                                  | 17    | 3,082,971         | 3,062,385         | 2,204,350         |
| Interest earnings                                                 | 12(a) | 119,710           | 113,663           | 137,995           |
| Other revenue                                                     | 12(b) | 244,671           | 242,062           | 125,980           |
|                                                                   |       | 15,712,775        | 15,232,160        | 14,049,228        |
| Expenses                                                          |       |                   |                   |                   |
| Employee costs                                                    |       | (6,876,701)       | (5,954,151)       | (5,572,747)       |
| Materials and contracts                                           |       | (7,866,977)       | (5,982,807)       | (6,399,748)       |
| Utility charges                                                   |       | (378,779)         | (358,920)         | (357,220)         |
| Depreciation on non-current assets                                | 6     | (2,889,761)       | (2,885,687)       | (2,442,097)       |
| Interest expenses                                                 | 12(d) | (209,683)         | (232,046)         | (232,046)         |
| Insurance expenses                                                |       | (223,945)         | (195,772)         | (195,772)         |
| Other expenditure                                                 |       | (461,197)         | (466,351)         | (418,060)         |
|                                                                   |       | (18,907,043)      | (16,075,734)      | (15,617,690)      |
|                                                                   |       | (3,194,268)       | (843,574)         | (1,568,462)       |
|                                                                   |       |                   |                   |                   |
| Non-operating grants, subsidies and                               |       |                   |                   |                   |
| contributions                                                     | 11    | 1,733,717         | 879,257           | 1,754,321         |
| Profit on asset disposals                                         | 5(b)  | 90,450            | 18,000            | 0                 |
|                                                                   |       | 1,824,167         | 897,257           | 1,754,321         |
|                                                                   |       |                   |                   |                   |
| Net result for the period                                         |       | (1,370,101)       | 53,683            | 185,859           |
| Other comprehensive income                                        |       |                   |                   |                   |
| Items that will not be reclassified subsequently to profit or los | ss    |                   |                   |                   |
| Changes in asset revaluation surplus                              |       | 0                 | 0                 | 0                 |
| Total other comprehensive income for the period                   |       | 0                 | 0                 | 0                 |
| Total comprehensive income for the period                         |       | (1,370,101)       | 53,683            | 185,859           |