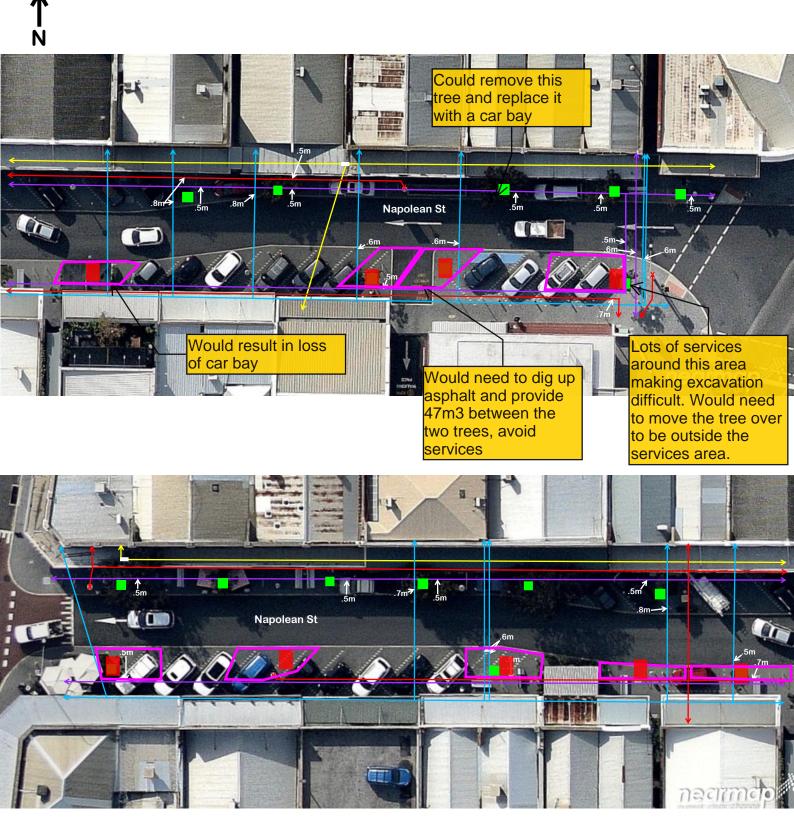

Note: Some pits Could not be opened as cars parked on them. These are not apart of  $\ensuremath{\mathsf{DBYD}}$ 

| )  | Ð | Task<br>Mode          | Task Name                                                 | Duration    | Start        | Finish       | Predecessors                       | % Complete      | Resource Names                 | Qtr 1, 2018 Qtr 2, 2018 Qtr 3, 2018 Qt<br>Jan FebMarAprMayJun Jul AugSepOc | r 4, 2018 Qtr 1, 2019 Qtr<br>tNovDec Jan FebMarAnn | 2, 2019 Qtr 3, 2019 Qtr 4, 2019 Qtr 1, 2<br>1ayJun Jul AugSepOctNovDec Jan Feb | 2020 Qtr 2, 2020 Q<br>MarAprMay Jun Ju |
|----|---|-----------------------|-----------------------------------------------------------|-------------|--------------|--------------|------------------------------------|-----------------|--------------------------------|----------------------------------------------------------------------------|----------------------------------------------------|--------------------------------------------------------------------------------|----------------------------------------|
| 1  |   |                       | Napoleon Street Tree Replacement Project                  | 921 days    | Tue 27/11/18 | Tue 7/06/22  |                                    | 0%              |                                |                                                                            | 1                                                  |                                                                                | <u>man prindjouri</u> je               |
| 2  |   | -                     | Approvals                                                 | 41 days     | Tue 27/11/18 | Tue 22/01/19 |                                    | 0%              |                                |                                                                            | P1                                                 |                                                                                |                                        |
| 3  |   | -                     | OCM - approval of species and timeframe/purchase of trees | 0 days      | Tue 27/11/18 | Tue 27/11/18 |                                    | 0%              |                                |                                                                            | ♦ 27/11                                            |                                                                                |                                        |
| 4  |   | -5                    | Purchase trees (to remain at nursery)                     | 1 wk        | Wed 28/11/18 | Tue 4/12/18  | 3SS+1 day                          | 0%              |                                |                                                                            |                                                    |                                                                                |                                        |
| 5  |   |                       | Christmas and January - break                             | 7 wks       | Wed 5/12/18  | Tue 22/01/19 | 4                                  | 0%              |                                |                                                                            |                                                    |                                                                                |                                        |
| 6  |   |                       | Tender                                                    | 46 days     | Wed 23/01/19 | Wed 27/03/19 | ni e a fin in se i<br>I            | 0%              |                                |                                                                            | ······                                             |                                                                                |                                        |
| 7  |   | -                     | Prepare tender documents (based on previous ones)         | 1 wk        | Wed 23/01/19 | Tue 29/01/19 | 5                                  | 0%              |                                |                                                                            | к,                                                 |                                                                                |                                        |
| 8  |   |                       | Advertise on Tenderlink                                   | 3 wks       | Wed 30/01/19 | Tue 19/02/19 | 7                                  | 0%              |                                |                                                                            |                                                    |                                                                                |                                        |
| 9  |   | -                     | Tenders close                                             | 0 days      | Tue 19/02/19 | Tue 19/02/19 | 8                                  | 0%              |                                |                                                                            | \$ 19/02                                           |                                                                                |                                        |
| 10 |   | -                     | Tender assessment                                         | 1 wk        | Wed 20/02/19 | Tue 26/02/19 | 9                                  | 0%              |                                |                                                                            | <b>F</b>                                           |                                                                                |                                        |
| 11 |   | -                     | Write council report for March OCM to award tender        | 2 days      | Wed 27/02/19 | Thu 28/02/19 | 10                                 | 0%              |                                |                                                                            |                                                    |                                                                                |                                        |
| 12 |   |                       | Briefing Forum                                            | 0 days      | Tue 5/03/19  | Tue 5/03/19  |                                    | 0%              |                                |                                                                            | ♦ 5/03                                             |                                                                                |                                        |
| 13 |   | -                     | Agenda forum                                              | 0 days      | Tue 19/03/19 | Tue 19/03/19 |                                    | 0%              |                                |                                                                            | 19/                                                | 03                                                                             |                                        |
| 14 | 1 | -                     | Ordinary Council Meeting                                  | 0 days      | Tue 26/03/19 | Tue 26/03/19 |                                    | 0%              |                                |                                                                            | 26,                                                | /03                                                                            |                                        |
| 15 |   | -                     | Award contract                                            | 0 days      | Wed 27/03/19 | Wed 27/03/19 | 14SS+2 days                        | 0%              |                                |                                                                            | ▶ 27                                               | /03                                                                            |                                        |
| 16 |   | -                     | Construction Works                                        | 833 days    | Fri 29/03/19 | Tue 7/06/22  |                                    | 0%              |                                |                                                                            |                                                    |                                                                                |                                        |
| 17 |   | <b>.</b>              | Preliminaries, design work and set up                     | 4 wks       | Fri 29/03/19 | Thu 25/04/19 | 15SS+1 day                         | 0%              |                                |                                                                            |                                                    |                                                                                |                                        |
| 18 |   | -                     | Remove trees on south side                                | 1 wk        | Fri 26/04/19 | Thu 2/05/19  | 17                                 | 0%              |                                |                                                                            |                                                    |                                                                                |                                        |
| 19 |   |                       | Plant 9 trees on south side                               | 2 wks       |              | Thu 16/05/19 |                                    | 0%              |                                |                                                                            |                                                    |                                                                                |                                        |
| 20 |   | -                     | Remove trees on north side                                | 1 wk        | Fri 17/05/19 |              |                                    | 0%              |                                |                                                                            |                                                    |                                                                                |                                        |
| 21 |   | <b>-</b> ,            | Install one new car bay                                   | 3 days      | Fri 24/05/19 |              |                                    | 0%              |                                |                                                                            |                                                    | •                                                                              |                                        |
| 22 |   |                       | Plant 6-7 trees on north side (assuming claret ash)       | 2 wks       | Wed 29/05/19 |              |                                    | 0%              | 1 m 1 m m m                    |                                                                            |                                                    |                                                                                |                                        |
| 23 |   | <b></b>               | Practical Completion                                      | 0 days      | Tue 11/06/19 | Tue 11/06/19 | 22                                 | 0%              |                                |                                                                            |                                                    | 11/06                                                                          |                                        |
| 24 |   |                       | Demobilisation                                            |             | Wed 12/06/19 |              |                                    | 0%              |                                |                                                                            |                                                    | ¥ 11/00                                                                        |                                        |
|    |   |                       |                                                           | 1 day       |              |              |                                    |                 |                                |                                                                            |                                                    |                                                                                |                                        |
| 25 |   |                       | Defects period                                            | 156 wks     | Wed 12/06/19 |              | 22                                 | 0%              |                                |                                                                            |                                                    |                                                                                |                                        |
| 26 |   | -                     | Future Works                                              | 120 days    | Wed 12/06/19 |              |                                    | 0%              |                                |                                                                            |                                                    | 1                                                                              |                                        |
| 27 |   | <b>-</b>              | Monitor Trees and street aesthetics                       | 4 mons      | Wed 12/06/19 | Tue 1/10/19  | 22                                 | 0%              |                                |                                                                            |                                                    |                                                                                |                                        |
| 28 |   | -                     | Investigate relocating street furniture                   | 1 mon       | Wed 2/10/19  | Tue 29/10/19 | 27                                 | 0%              |                                |                                                                            |                                                    |                                                                                |                                        |
| 29 |   | •                     | Planter boxes investigation, design and installation      | 2 mons      | Wed 2/10/19  | Tue 26/11/19 | 27                                 | 0%              |                                |                                                                            |                                                    |                                                                                |                                        |
| 30 |   | -                     | Vines investigation, design and installatio               | n 2 mons    | Wed 2/10/19  | Tue 26/11/19 | 27                                 | 0%              |                                |                                                                            |                                                    |                                                                                |                                        |
|    |   |                       |                                                           |             |              |              |                                    |                 |                                |                                                                            |                                                    |                                                                                |                                        |
|    |   | oot Progra<br>3/10/18 | Split                                                     |             | -            | 1 Ina        | active Milestone<br>active Summary | an ana ara-taon | Duration-only<br>Manual Summar |                                                                            | only ]                                             | External Milestone<br>Deadline                                                 | ♦                                      |
|    |   |                       | Milestone 🔶                                               | Inactive Ta | SK           | Ma           | anual Task                         |                 | Manual Summar                  | y Extern                                                                   | al Tasks                                           | Critical                                                                       |                                        |