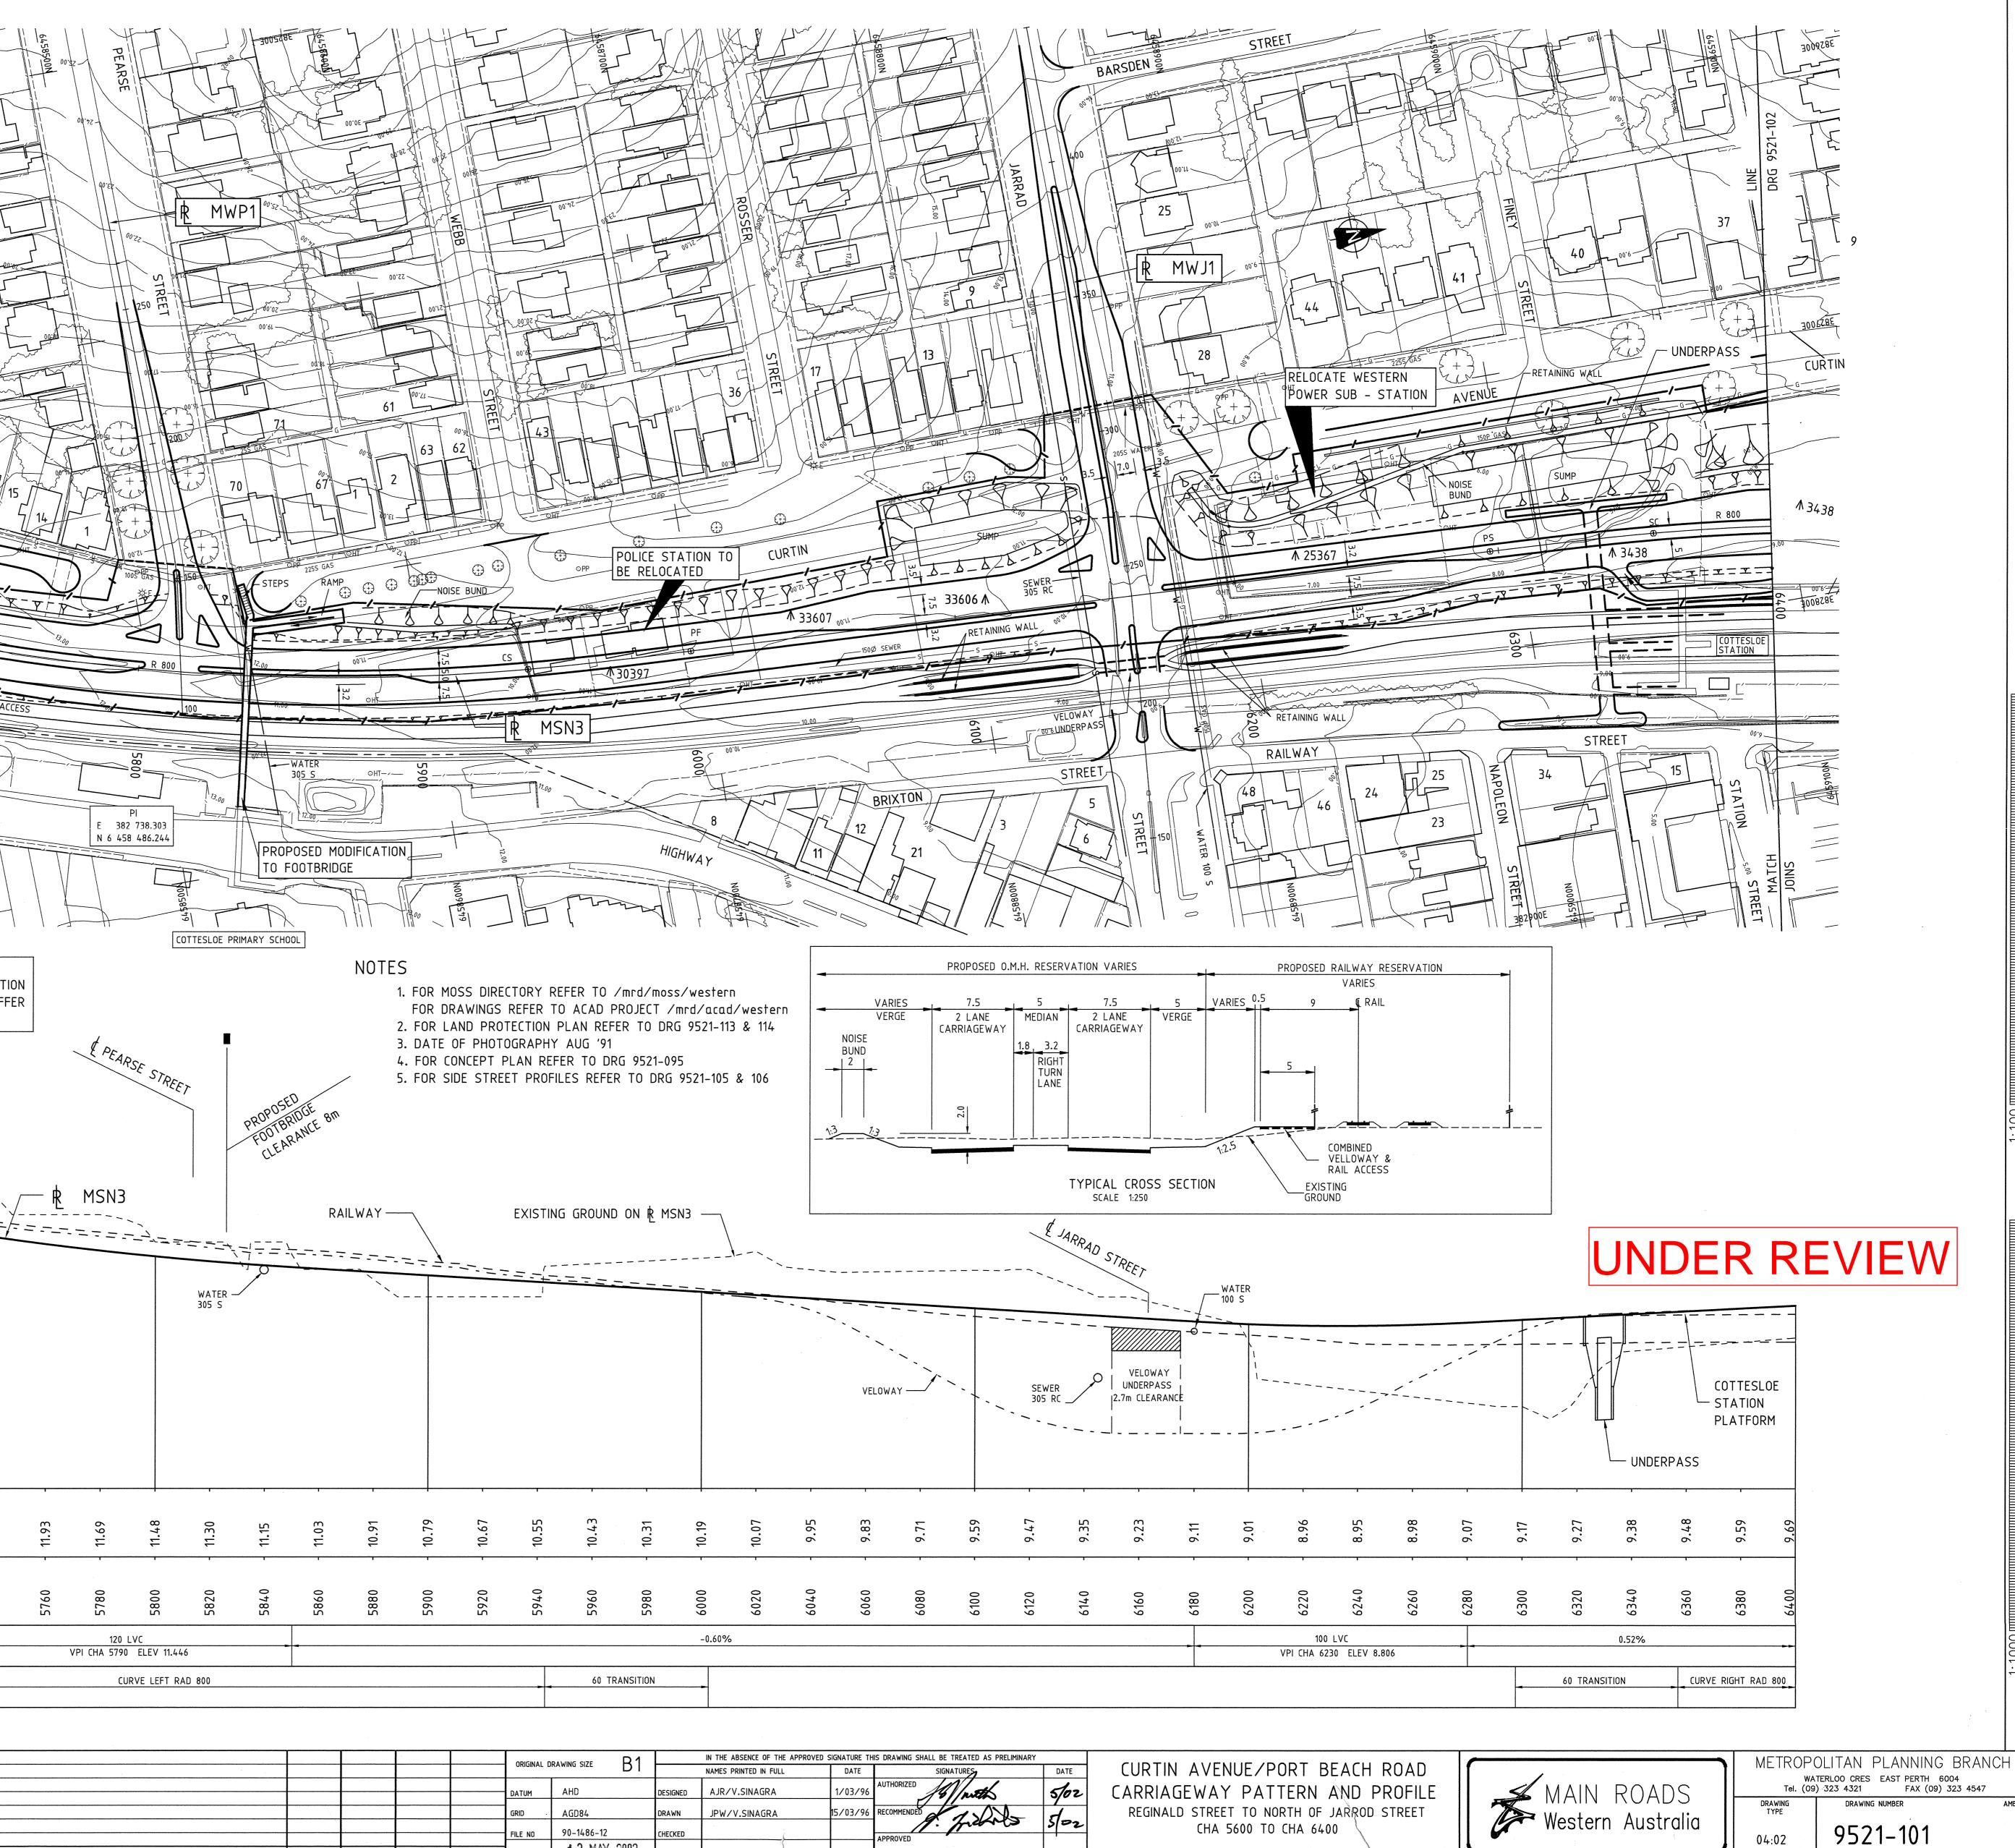

i y itte et her and the second time of

LOCAL AUTHORITY ( 116 ) TOWN OF COTTESLOF

MWF1 MARMION WATER 205 C 4 GISOP (MP) DAS 5 POSSIBLE WESTERN POWER AVENUE SUB STATION SITE TRETTERS **1 1 3 3 9 9** 1 ₹ 3438 E 382 770.710 N 6 459 133.232 PROPOSED O.M.H. RESERVATION VARIES VARIES VERGE 7.5 2 LANE MEDIAN CARRIAGEWAY DETAILS SHOWN ON THIS PLAN ARE 1.8 3.2 PRELIMINARY ONLY. STAGE CONSTRUCTION RIGHT TURN AND ULTIMATE DEVELOPMENT MAY DIFFER FROM DETAILS SHOWN NOISE WALL & FORREST STREET \_\_\_\_\_ \_ \_ \_ \_ \_ \_ 205 CI COTTESLOE SEWER 150 VC • STATION ----PLATFORM SEWER 150 VC DATUM 5.000 0 LEVELS ON 0.6 0.73 9.79 REFERENCE LINE CHAINAGE 6420 VERTICAL ALIGNMENT HORIZONTAL ALIGNMENT 60 TRANSITION CURVE RIGHT RAD 800 THIS DRAWING IS AN AMENDMENT OF THE APPROVED DRAWING

DESCRIPTION

| <br>     |            |      |            |            |                |                                                                                       |                       |          |             |      |  |  |
|----------|------------|------|------------|------------|----------------|---------------------------------------------------------------------------------------|-----------------------|----------|-------------|------|--|--|
|          |            |      |            |            | rawing size B1 | IN THE ABSENCE OF THE APPROVED SIGNATURE THIS DRAWING SHALL BE TREATED AS PRELIMINARY |                       |          |             |      |  |  |
|          |            |      |            | URIGINAL D | RAWING SIZE DI |                                                                                       | NAMES PRINTED IN FULL | DATE     | SIGNATURES  | D    |  |  |
|          |            |      |            | DATUM      | AHD            | DESIGNED                                                                              | AJR/V.SINAGRA         | 1/03/96  |             | 1.56 |  |  |
|          |            |      |            | 0,         |                |                                                                                       |                       |          | Clare Moore | 121  |  |  |
|          |            |      |            | grid       | AGD84          | DRAWN                                                                                 | JPW/V.SINAGRA         | 15/03/96 | RECOMMENDED | -    |  |  |
|          |            |      |            | FILE NO    | 90-1486-12     | CHECKED                                                                               |                       |          | 1. mileso   | 5/   |  |  |
|          |            |      |            | FILE NO    |                | CHECKED                                                                               | DA 1A                 |          | APPROVED    |      |  |  |
| EXAMINED | AUTHORIZED | DATE | MICRO DATE | MICROFILM  | 1 3 MAY 2002   | EXAMINED                                                                              | G.J. Manning          | 7/99     |             |      |  |  |
|          |            |      |            |            | · · · ·        |                                                                                       | 10 /                  |          |             |      |  |  |