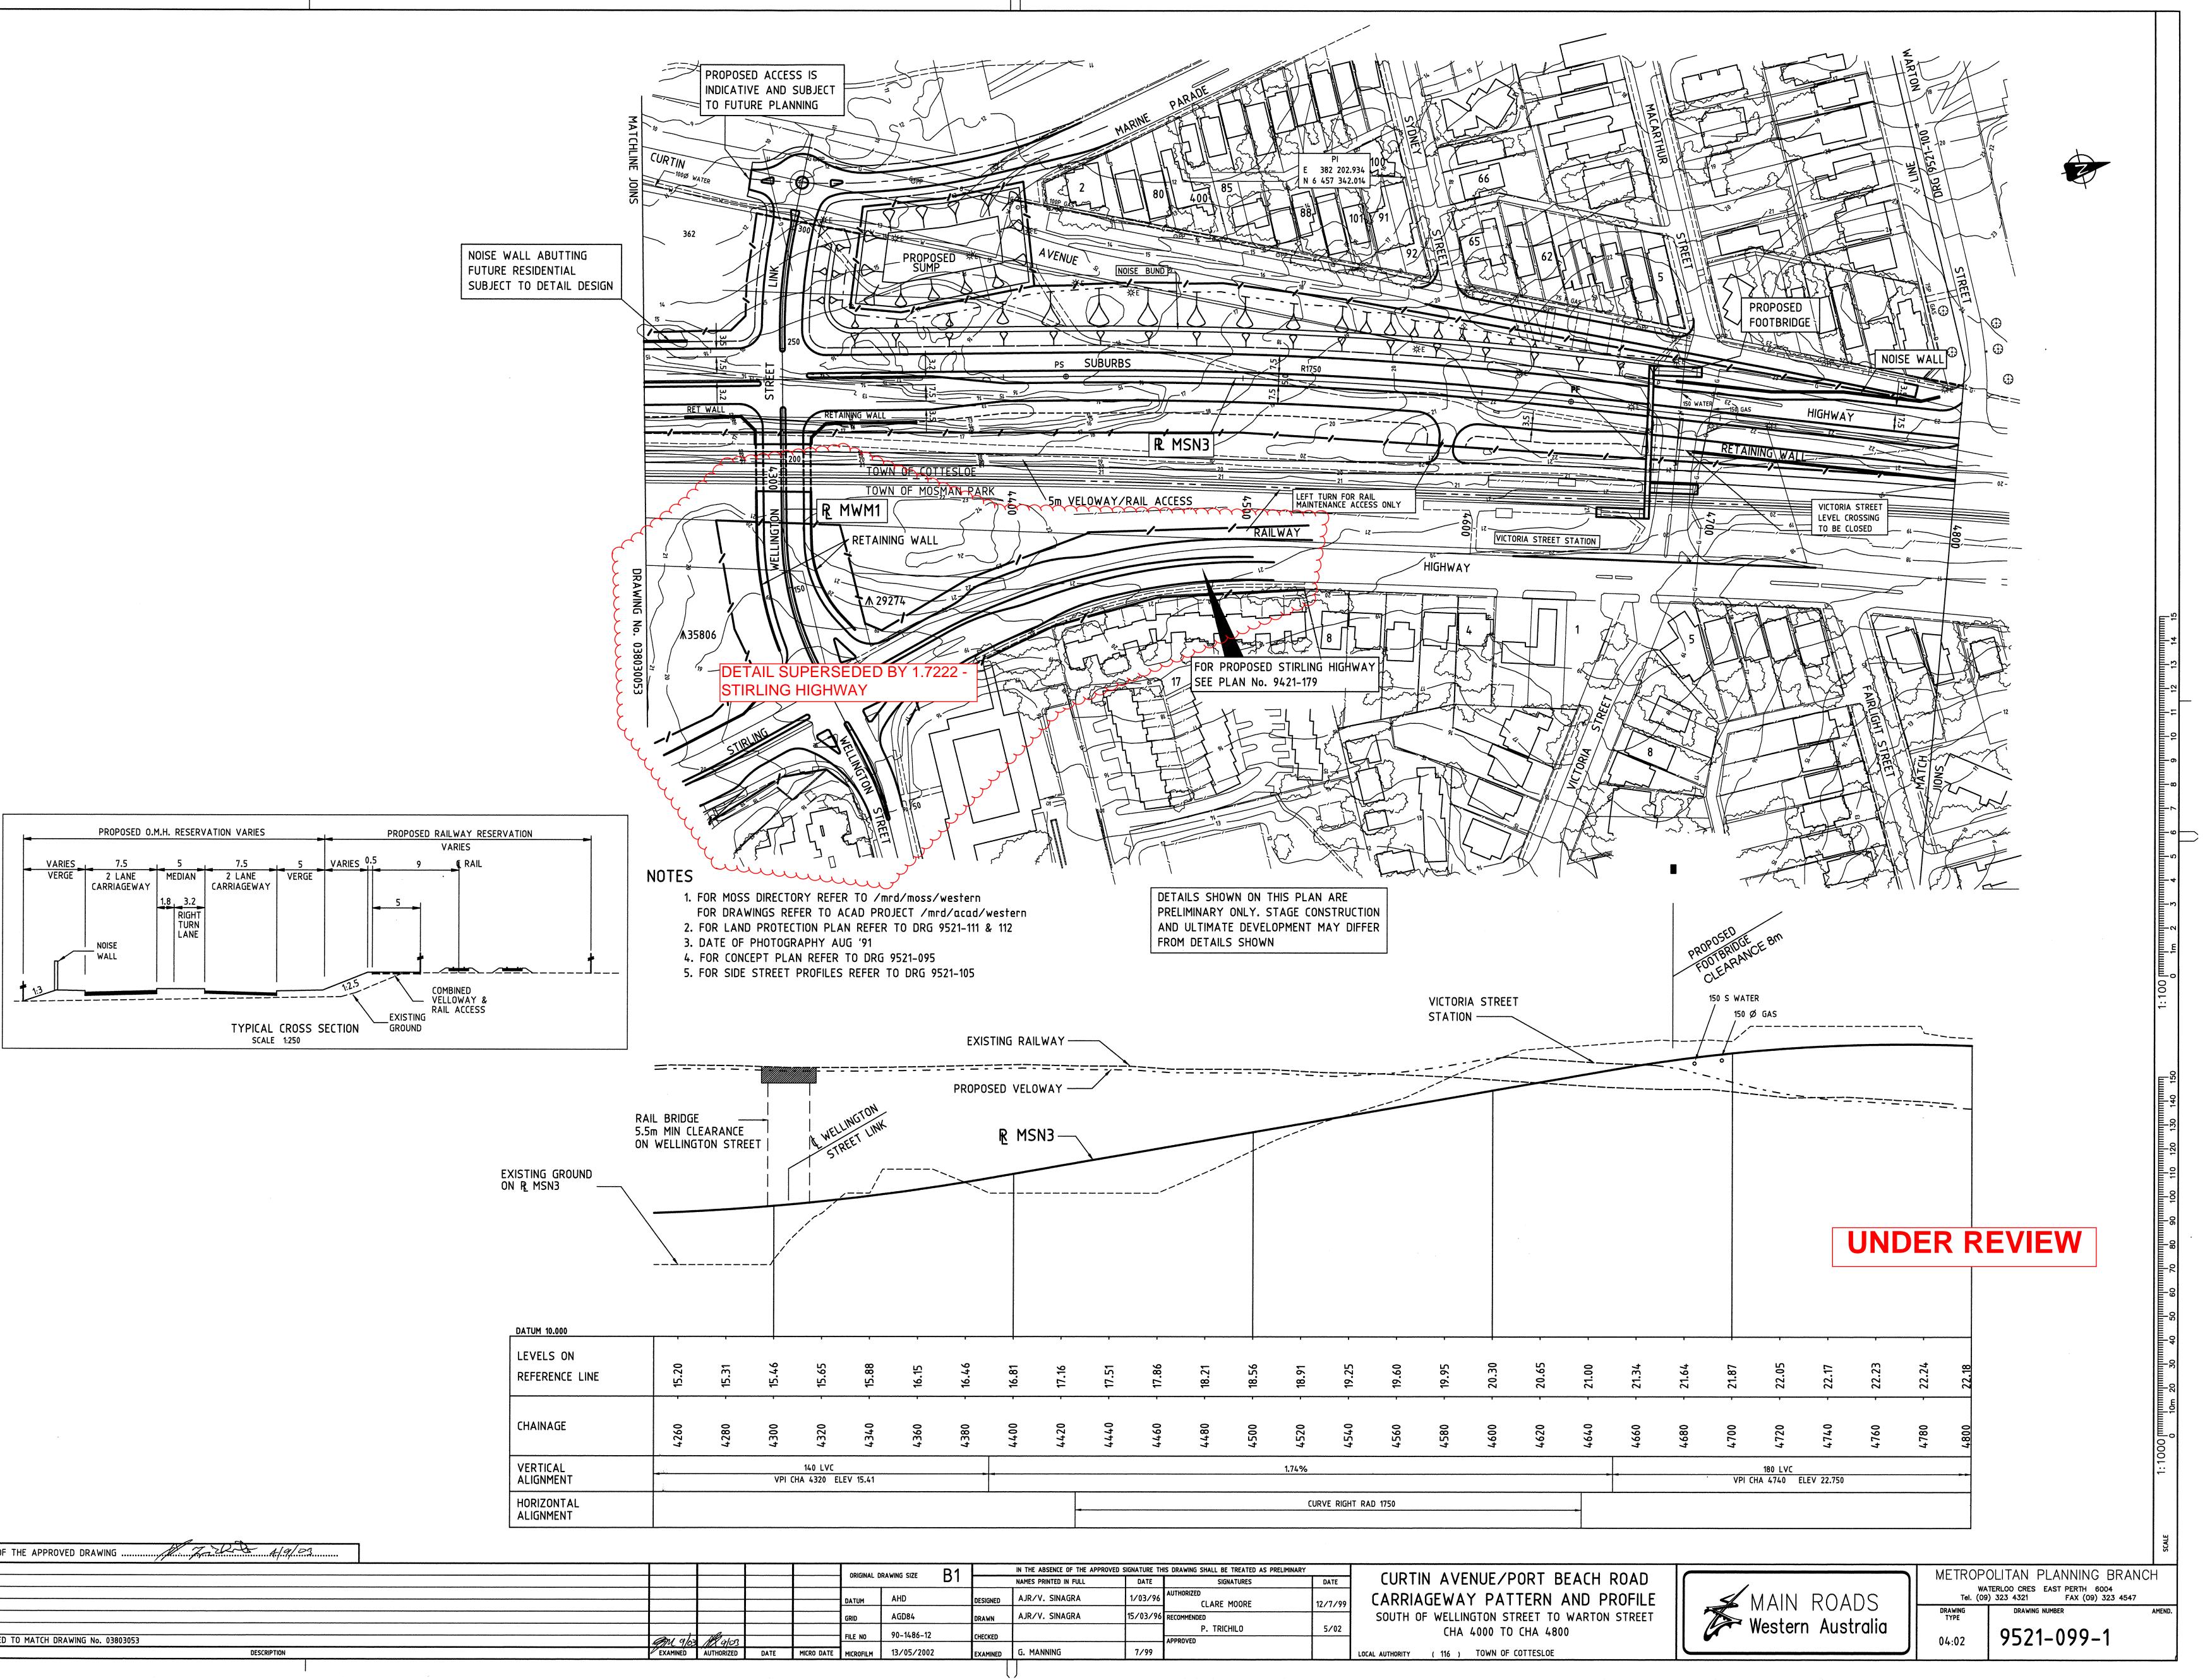

| 660-1756<br>382200E                         | $\frac{1}{2}$                         |                                         |                | $\left  \right $ | <b>A</b> '      | • •      | // // ~       | TI                   | R                                    | ب در الد                                                                                                                                                                                                                                                                                                                                                                                                                                                                                                                                                                                                                                                                                                                                                                                                                                                                                                                                                                                                                                                                                                                                                                                                                                                                                                                                                                                                                                                                                                                                                                                                                                                                                                                                                                                                                                                                                                                                                                                                                                                                                                                       | and the second                        |
|---------------------------------------------|---------------------------------------|-----------------------------------------|----------------|------------------|-----------------|----------|---------------|----------------------|--------------------------------------|--------------------------------------------------------------------------------------------------------------------------------------------------------------------------------------------------------------------------------------------------------------------------------------------------------------------------------------------------------------------------------------------------------------------------------------------------------------------------------------------------------------------------------------------------------------------------------------------------------------------------------------------------------------------------------------------------------------------------------------------------------------------------------------------------------------------------------------------------------------------------------------------------------------------------------------------------------------------------------------------------------------------------------------------------------------------------------------------------------------------------------------------------------------------------------------------------------------------------------------------------------------------------------------------------------------------------------------------------------------------------------------------------------------------------------------------------------------------------------------------------------------------------------------------------------------------------------------------------------------------------------------------------------------------------------------------------------------------------------------------------------------------------------------------------------------------------------------------------------------------------------------------------------------------------------------------------------------------------------------------------------------------------------------------------------------------------------------------------------------------------------|---------------------------------------|
| 200                                         | CTREET                                |                                         |                | 13:5L            | 26.00           |          | ST.           |                      | STREET                               | A A A                                                                                                                                                                                                                                                                                                                                                                                                                                                                                                                                                                                                                                                                                                                                                                                                                                                                                                                                                                                                                                                                                                                                                                                                                                                                                                                                                                                                                                                                                                                                                                                                                                                                                                                                                                                                                                                                                                                                                                                                                                                                                                                          | A C                                   |
|                                             |                                       |                                         | ^32147<br>MWW1 |                  | $\odot$         | 1        | 11:00         |                      | Front -                              |                                                                                                                                                                                                                                                                                                                                                                                                                                                                                                                                                                                                                                                                                                                                                                                                                                                                                                                                                                                                                                                                                                                                                                                                                                                                                                                                                                                                                                                                                                                                                                                                                                                                                                                                                                                                                                                                                                                                                                                                                                                                                                                                | A CONTRACTOR                          |
|                                             |                                       | 11                                      |                |                  |                 | WALL     | March SAS     | E 382<br>N 6 457 کسہ | <u> </u>                             |                                                                                                                                                                                                                                                                                                                                                                                                                                                                                                                                                                                                                                                                                                                                                                                                                                                                                                                                                                                                                                                                                                                                                                                                                                                                                                                                                                                                                                                                                                                                                                                                                                                                                                                                                                                                                                                                                                                                                                                                                                                                                                                                | A A A A A A A A A A A A A A A A A A A |
| 23.00                                       |                                       | PS                                      |                |                  | 0'EZ- <u>SC</u> | 9 PP     |               | 00'E                 |                                      | PP                                                                                                                                                                                                                                                                                                                                                                                                                                                                                                                                                                                                                                                                                                                                                                                                                                                                                                                                                                                                                                                                                                                                                                                                                                                                                                                                                                                                                                                                                                                                                                                                                                                                                                                                                                                                                                                                                                                                                                                                                                                                                                                             | ALL OF                                |
| 3823005                                     | 100                                   |                                         |                | 00.02            | ,<br>,<br>,     |          |               | 00 91 <u>-</u>       | R                                    | 1500                                                                                                                                                                                                                                                                                                                                                                                                                                                                                                                                                                                                                                                                                                                                                                                                                                                                                                                                                                                                                                                                                                                                                                                                                                                                                                                                                                                                                                                                                                                                                                                                                                                                                                                                                                                                                                                                                                                                                                                                                                                                                                                           | 5m VEL                                |
|                                             |                                       |                                         | OF COTTESL     |                  | .81             |          |               | /00.71<br>}          |                                      | 81                                                                                                                                                                                                                                                                                                                                                                                                                                                                                                                                                                                                                                                                                                                                                                                                                                                                                                                                                                                                                                                                                                                                                                                                                                                                                                                                                                                                                                                                                                                                                                                                                                                                                                                                                                                                                                                                                                                                                                                                                                                                                                                             |                                       |
|                                             |                                       |                                         | 00.71          | D                | 00.9            | STIRLING |               |                      | AS REQU                              | NG WALL<br>UIRED SUE<br>AIL DESIGI                                                                                                                                                                                                                                                                                                                                                                                                                                                                                                                                                                                                                                                                                                                                                                                                                                                                                                                                                                                                                                                                                                                                                                                                                                                                                                                                                                                                                                                                                                                                                                                                                                                                                                                                                                                                                                                                                                                                                                                                                                                                                             |                                       |
|                                             | SEWER<br>460 RC                       |                                         | - 0            |                  |                 | N°71     | 12.00         | 13.                  |                                      |                                                                                                                                                                                                                                                                                                                                                                                                                                                                                                                                                                                                                                                                                                                                                                                                                                                                                                                                                                                                                                                                                                                                                                                                                                                                                                                                                                                                                                                                                                                                                                                                                                                                                                                                                                                                                                                                                                                                                                                                                                                                                                                                |                                       |
|                                             | 142 14                                | 3                                       | 2 Lat          | the states       |                 |          | 11.00         |                      |                                      |                                                                                                                                                                                                                                                                                                                                                                                                                                                                                                                                                                                                                                                                                                                                                                                                                                                                                                                                                                                                                                                                                                                                                                                                                                                                                                                                                                                                                                                                                                                                                                                                                                                                                                                                                                                                                                                                                                                                                                                                                                                                                                                                | J /                                   |
|                                             | 00.00                                 | 12.00                                   |                | A Th             |                 |          |               |                      |                                      | 2.00                                                                                                                                                                                                                                                                                                                                                                                                                                                                                                                                                                                                                                                                                                                                                                                                                                                                                                                                                                                                                                                                                                                                                                                                                                                                                                                                                                                                                                                                                                                                                                                                                                                                                                                                                                                                                                                                                                                                                                                                                                                                                                                           |                                       |
| TAR LA                                      | And and                               | ~~~~~~~~~~~~~~~~~~~~~~~~~~~~~~~~~~~~~~~ |                | 0.00             | 200 A           |          | to be the     |                      |                                      | A.                                                                                                                                                                                                                                                                                                                                                                                                                                                                                                                                                                                                                                                                                                                                                                                                                                                                                                                                                                                                                                                                                                                                                                                                                                                                                                                                                                                                                                                                                                                                                                                                                                                                                                                                                                                                                                                                                                                                                                                                                                                                                                                             |                                       |
|                                             |                                       |                                         |                | the series       |                 | 8.00     | the start the |                      |                                      |                                                                                                                                                                                                                                                                                                                                                                                                                                                                                                                                                                                                                                                                                                                                                                                                                                                                                                                                                                                                                                                                                                                                                                                                                                                                                                                                                                                                                                                                                                                                                                                                                                                                                                                                                                                                                                                                                                                                                                                                                                                                                                                                |                                       |
| they of                                     | 113/5                                 |                                         |                |                  |                 | 2 Jun    | - Joeg -      | 13 5 51 ~            | and the                              |                                                                                                                                                                                                                                                                                                                                                                                                                                                                                                                                                                                                                                                                                                                                                                                                                                                                                                                                                                                                                                                                                                                                                                                                                                                                                                                                                                                                                                                                                                                                                                                                                                                                                                                                                                                                                                                                                                                                                                                                                                                                                                                                | T                                     |
| the stand                                   | A have                                | harry                                   | and the second |                  |                 |          |               |                      |                                      | A A                                                                                                                                                                                                                                                                                                                                                                                                                                                                                                                                                                                                                                                                                                                                                                                                                                                                                                                                                                                                                                                                                                                                                                                                                                                                                                                                                                                                                                                                                                                                                                                                                                                                                                                                                                                                                                                                                                                                                                                                                                                                                                                            | 5-fr                                  |
| A A A A A A A A A A A A A A A A A A A       | MATCH                                 |                                         |                |                  |                 |          | A A A         |                      |                                      | Ferrer 100 March |                                       |
|                                             | STREET                                | WARTO                                   | IN STREET      |                  |                 |          |               | N                    | F<br>2.F<br>3.[<br>4.F               | OR MOSS<br>OR DRAW<br>OR LAND<br>DATE OF<br>OR CONC                                                                                                                                                                                                                                                                                                                                                                                                                                                                                                                                                                                                                                                                                                                                                                                                                                                                                                                                                                                                                                                                                                                                                                                                                                                                                                                                                                                                                                                                                                                                                                                                                                                                                                                                                                                                                                                                                                                                                                                                                                                                            | NGS RI<br>PROTE<br>PHOTOG<br>EPT PL   |
|                                             | STREET                                | WARTC                                   |                |                  |                 |          |               | N                    | 1.F<br>F<br>2.F<br>3.[<br>4.F        | OR DRAW<br>OR LAND<br>DATE OF<br>FOR CONC                                                                                                                                                                                                                                                                                                                                                                                                                                                                                                                                                                                                                                                                                                                                                                                                                                                                                                                                                                                                                                                                                                                                                                                                                                                                                                                                                                                                                                                                                                                                                                                                                                                                                                                                                                                                                                                                                                                                                                                                                                                                                      | NGS RI<br>PROTE<br>PHOTOG<br>EPT PL   |
|                                             | STREET                                | WARTC                                   |                |                  |                 |          |               | N                    | 1.F<br>F<br>2.F<br>3.[<br>4.F        | OR DRAW<br>OR LAND<br>DATE OF<br>FOR CONC                                                                                                                                                                                                                                                                                                                                                                                                                                                                                                                                                                                                                                                                                                                                                                                                                                                                                                                                                                                                                                                                                                                                                                                                                                                                                                                                                                                                                                                                                                                                                                                                                                                                                                                                                                                                                                                                                                                                                                                                                                                                                      | NGS RI<br>PROTE<br>PHOTOG<br>EPT PL   |
|                                             | STREET                                | WARTC                                   |                |                  |                 |          |               | N                    | 1.F<br>F<br>2.F<br>3.[<br>4.F        | OR DRAW<br>OR LAND<br>DATE OF<br>FOR CONC                                                                                                                                                                                                                                                                                                                                                                                                                                                                                                                                                                                                                                                                                                                                                                                                                                                                                                                                                                                                                                                                                                                                                                                                                                                                                                                                                                                                                                                                                                                                                                                                                                                                                                                                                                                                                                                                                                                                                                                                                                                                                      | NGS RI<br>PROTE<br>PHOTOG<br>EPT PL   |
|                                             | STREET                                | WARTC                                   |                |                  |                 |          |               | N                    | 1.F<br>F<br>2.F<br>3.[<br>4.F        | OR DRAW<br>OR LAND<br>DATE OF<br>FOR CONC                                                                                                                                                                                                                                                                                                                                                                                                                                                                                                                                                                                                                                                                                                                                                                                                                                                                                                                                                                                                                                                                                                                                                                                                                                                                                                                                                                                                                                                                                                                                                                                                                                                                                                                                                                                                                                                                                                                                                                                                                                                                                      | NGS RI<br>PROTE<br>PHOTOG<br>EPT PL   |
|                                             | STREET                                | WARTC                                   |                |                  |                 |          |               | N                    | 1.F<br>F<br>2.F<br>3.[<br>4.F        | OR DRAW<br>OR LAND<br>DATE OF<br>FOR CONC                                                                                                                                                                                                                                                                                                                                                                                                                                                                                                                                                                                                                                                                                                                                                                                                                                                                                                                                                                                                                                                                                                                                                                                                                                                                                                                                                                                                                                                                                                                                                                                                                                                                                                                                                                                                                                                                                                                                                                                                                                                                                      | NGS RI<br>PROTE<br>PHOTOG<br>EPT PL   |
| DATUM 11.000                                | STREET                                | WARTC                                   |                |                  |                 |          |               | N                    | 1.F<br>F<br>2.F<br>3.[<br>4.F        | OR DRAW<br>OR LAND<br>DATE OF<br>FOR CONC                                                                                                                                                                                                                                                                                                                                                                                                                                                                                                                                                                                                                                                                                                                                                                                                                                                                                                                                                                                                                                                                                                                                                                                                                                                                                                                                                                                                                                                                                                                                                                                                                                                                                                                                                                                                                                                                                                                                                                                                                                                                                      | NGS RI<br>PROTE<br>PHOTOG<br>EPT PL   |
|                                             | STREET                                | WARTC<br>WARTC                          |                |                  | 21.58           | 21.41 J  | 21.24         | 21.08<br>            | 1.F<br>F<br>2.F<br>3.[<br>4.F        | OR DRAW<br>OR LAND<br>DATE OF<br>FOR CONC                                                                                                                                                                                                                                                                                                                                                                                                                                                                                                                                                                                                                                                                                                                                                                                                                                                                                                                                                                                                                                                                                                                                                                                                                                                                                                                                                                                                                                                                                                                                                                                                                                                                                                                                                                                                                                                                                                                                                                                                                                                                                      | NGS RI<br>PROTE<br>PHOTOG<br>EPT PL   |
| DATUM 11.000<br>LEVELS ON                   | 22.18                                 | - 22.07 -                               | IS TREET       | 21.75            |                 | 21.41    | - 21.24       | 21.08                | 1. F<br>2. F<br>3. C<br>4. F<br>5. F | OR DRAW<br>FOR LAND<br>DATE OF<br>FOR CONC<br>FOR SIDE                                                                                                                                                                                                                                                                                                                                                                                                                                                                                                                                                                                                                                                                                                                                                                                                                                                                                                                                                                                                                                                                                                                                                                                                                                                                                                                                                                                                                                                                                                                                                                                                                                                                                                                                                                                                                                                                                                                                                                                                                                                                         |                                       |
| DATUM 11.000<br>LEVELS ON<br>REFERENCE LINE | A A A A A A A A A A A A A A A A A A A |                                         | IN STREET      |                  | 4880 - 21.58    |          |               |                      | 1. F<br>2. F<br>3. C<br>4. F<br>5. F | OR DRAW                                                                                                                                                                                                                                                                                                                                                                                                                                                                                                                                                                                                                                                                                                                                                                                                                                                                                                                                                                                                                                                                                                                                                                                                                                                                                                                                                                                                                                                                                                                                                                                                                                                                                                                                                                                                                                                                                                                                                                                                                                                                                                                        |                                       |