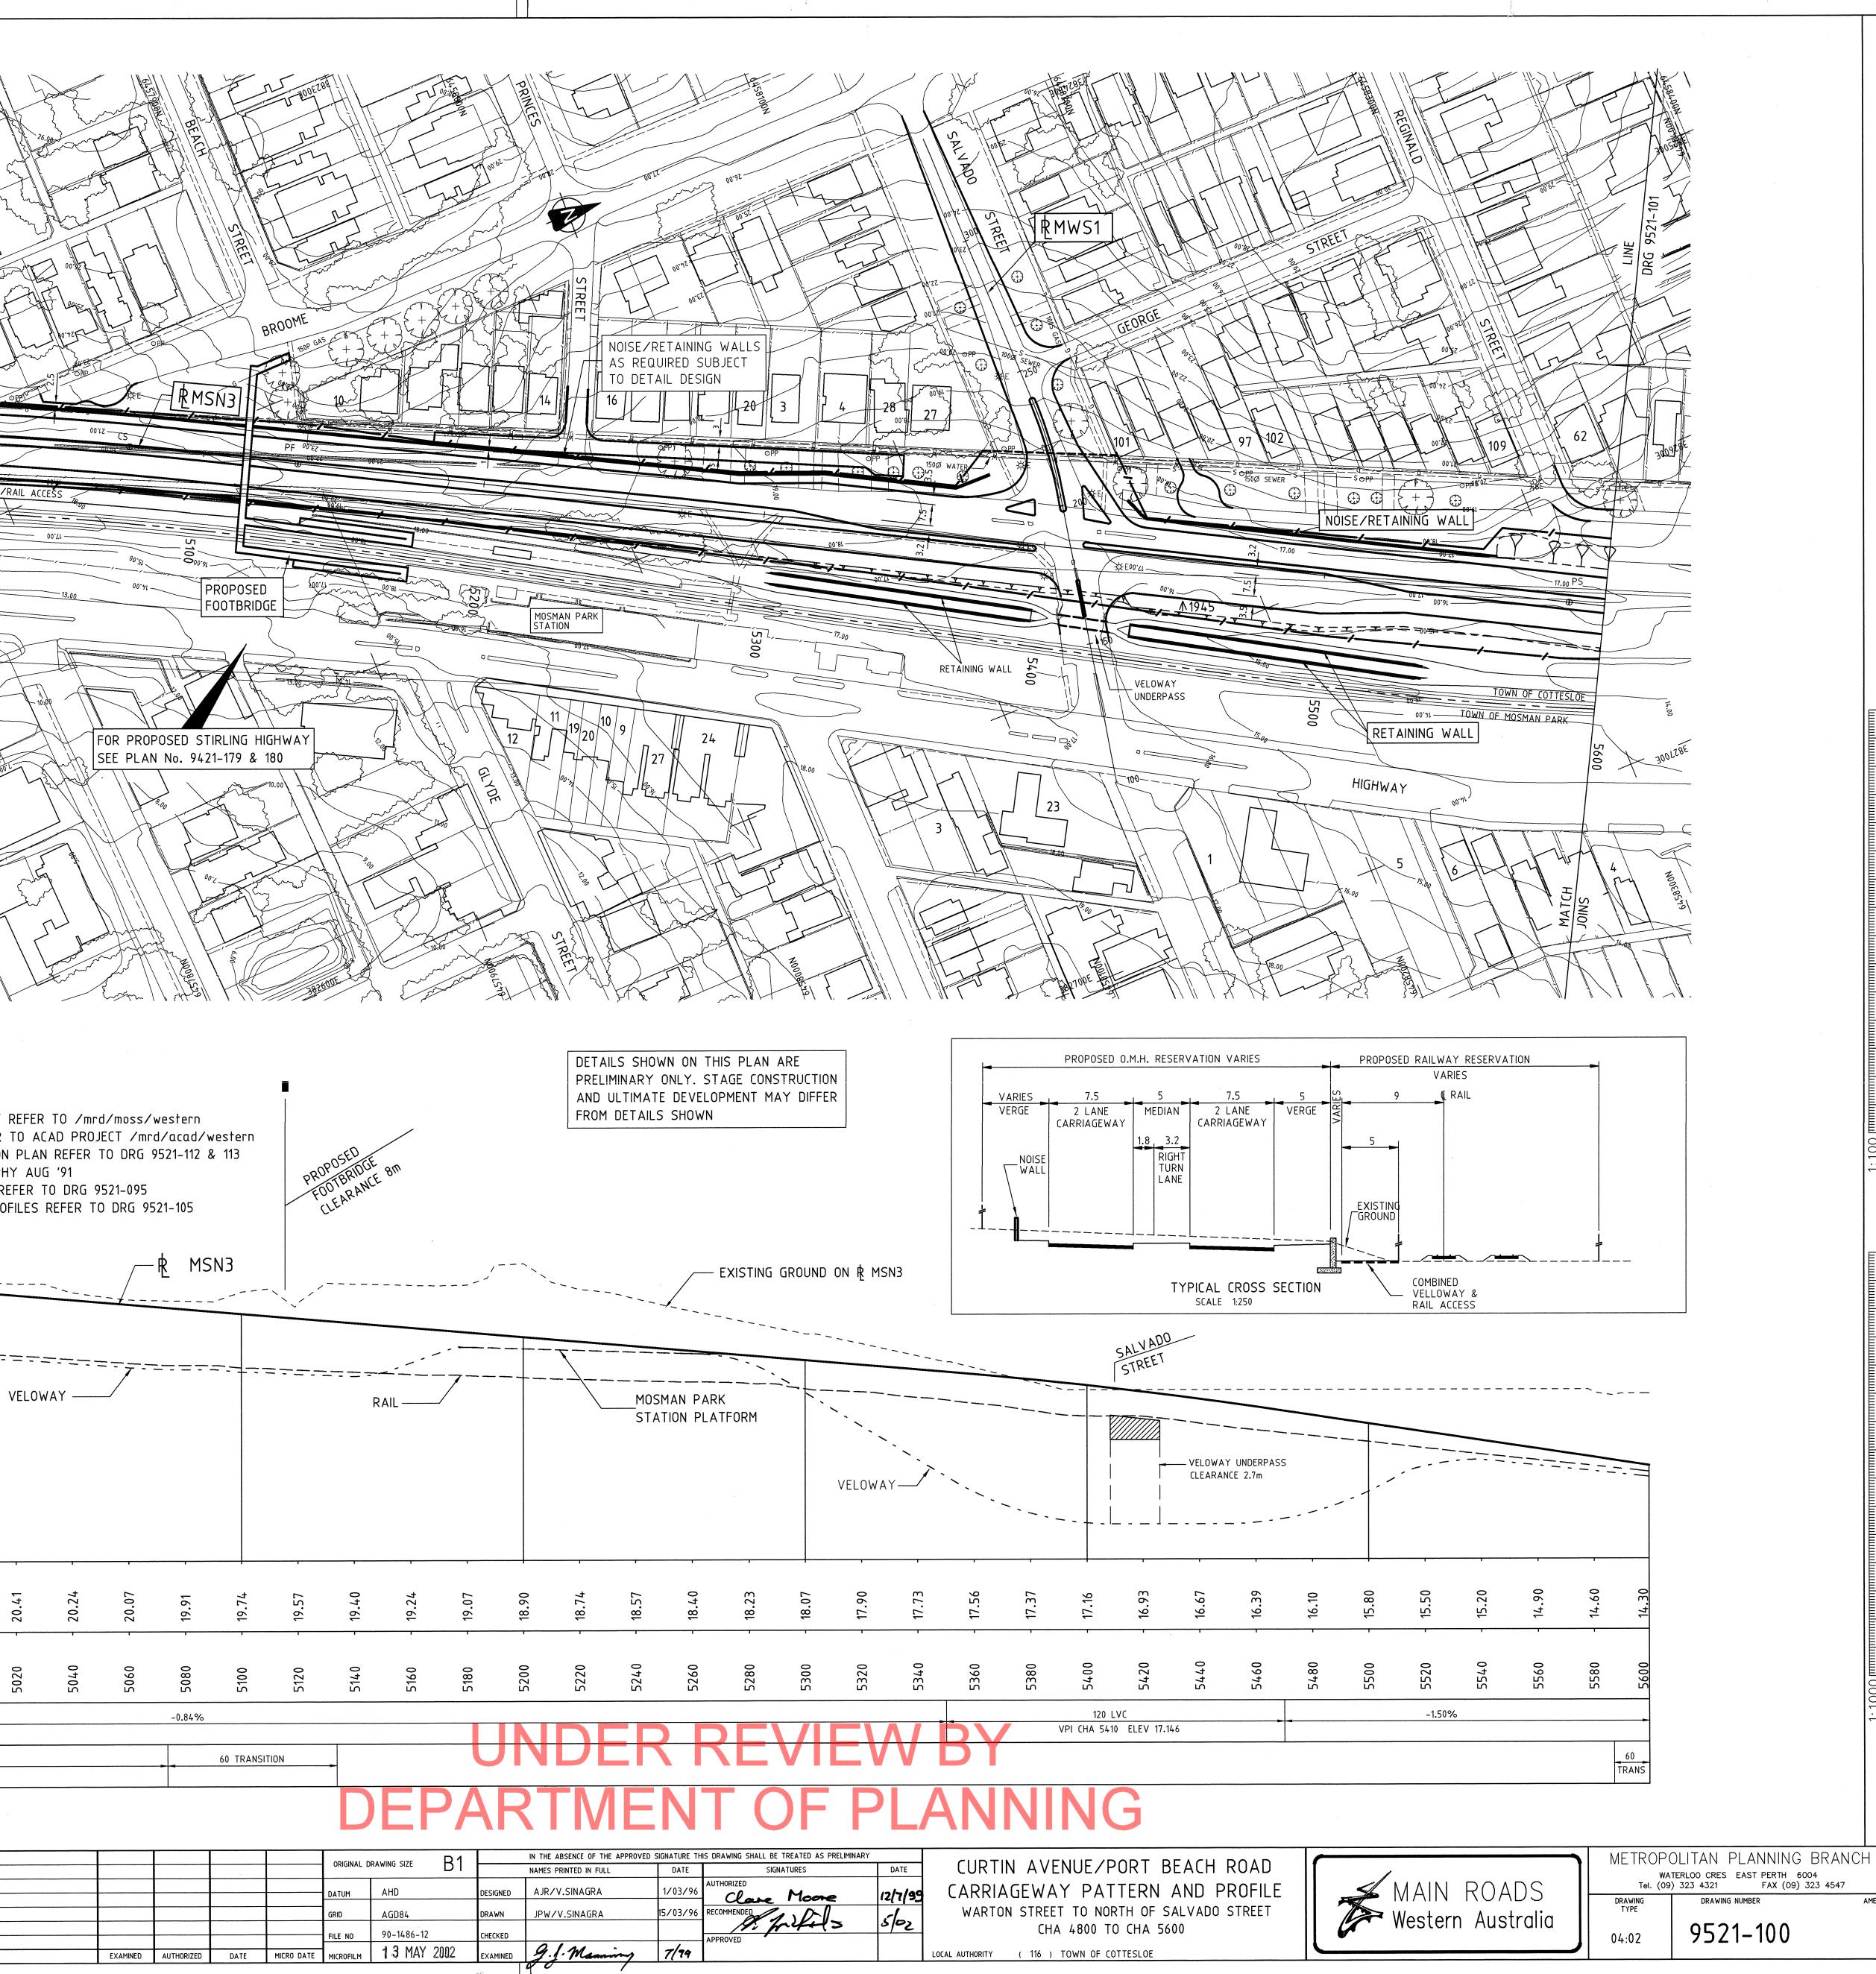

DESCRIPTION

No.

1005 GAS  $\triangleleft$ A VELOWAY/RAIL ACT , STIRLING PI JO RELE E 382 738.303 N 6 458 486.244 FOR PROPOSED STIRLING HIGHWAY TON ∧ 26295 SEE PLAN No. 9421-180 \_\_\_\_ DETAILS SHOWN ON THIS PLAN ARE PRELIMINARY ONLY. STAGE CONSTRUCTION AND ULTIMATE DEVELOPMENT MAY DIFFER FROM DETAILS SHOWN E PEARSE STREET ----. ~\_\_\_\_\_ MSN3 DATUM 3.000 LEVELS ON 4.00 **I3.**40 I3.70 12.80 12.20 3.10 12.50 11.93 11.69 1.48 REFERENCE LINE CHAINAGE 5620 72( 78( 66 VERTICAL ALIGNMENT -1.50% 120 LVC VPI CHA 5790 ELEV 11.446 HORIZONTAL ALIGNMENT 60 TRANSITION CURVE LEFT RAD 800 THIS DRAWING IS AN AMENDMENT OF THE APPROVED DRAWING

DESCRIPTION

No.

| i |          |                |      |            | original drawing size |             | <b>Q1</b> | IN THE ABSENCE OF THE APPROVED SIGNATURE THIS DRAWING SHALL BE TREATED AS PRELIMINARY |                                         |   |          |             |    |  |
|---|----------|----------------|------|------------|-----------------------|-------------|-----------|---------------------------------------------------------------------------------------|-----------------------------------------|---|----------|-------------|----|--|
| • |          |                |      |            | UKIDINAL D            | KAWINU SIZE | DI        |                                                                                       | NAMES PRINTED IN FULL                   |   | DATE     | SIGNATURES  | DA |  |
|   |          |                |      |            | DATUM                 | AHD         |           | DESIGNED                                                                              | AJR/V.SINAGRA                           | - | 1/03/96  | AUTHORIZED  | 5/ |  |
|   |          |                |      |            | DATION                |             |           |                                                                                       |                                         |   |          | Jejinan     | 17 |  |
|   |          |                |      |            | GRID .                | AGD84       |           | DRAWN                                                                                 | JPW/V.SINAGRA                           |   | 15/03/96 | RECOMMENDED | d  |  |
|   |          |                |      |            | FILE NO               | 90-1486-12  |           | CHECKED                                                                               |                                         |   |          | M. freens   | 5  |  |
|   |          | and the second |      |            |                       | 1 0 MAN     | 0000      |                                                                                       | ~~~~~~~~~~~~~~~~~~~~~~~~~~~~~~~~~~~~~~~ |   |          | APPROVED    |    |  |
|   | EXAMINED | AUTHORIZED     | DATE | MICRO DATE | MICROFILM             | 13 MAY      | 2002      | EXAMINED                                                                              | -                                       |   |          |             |    |  |
|   |          |                |      | -          | •                     | • • • •     |           |                                                                                       |                                         |   |          | 1/          |    |  |