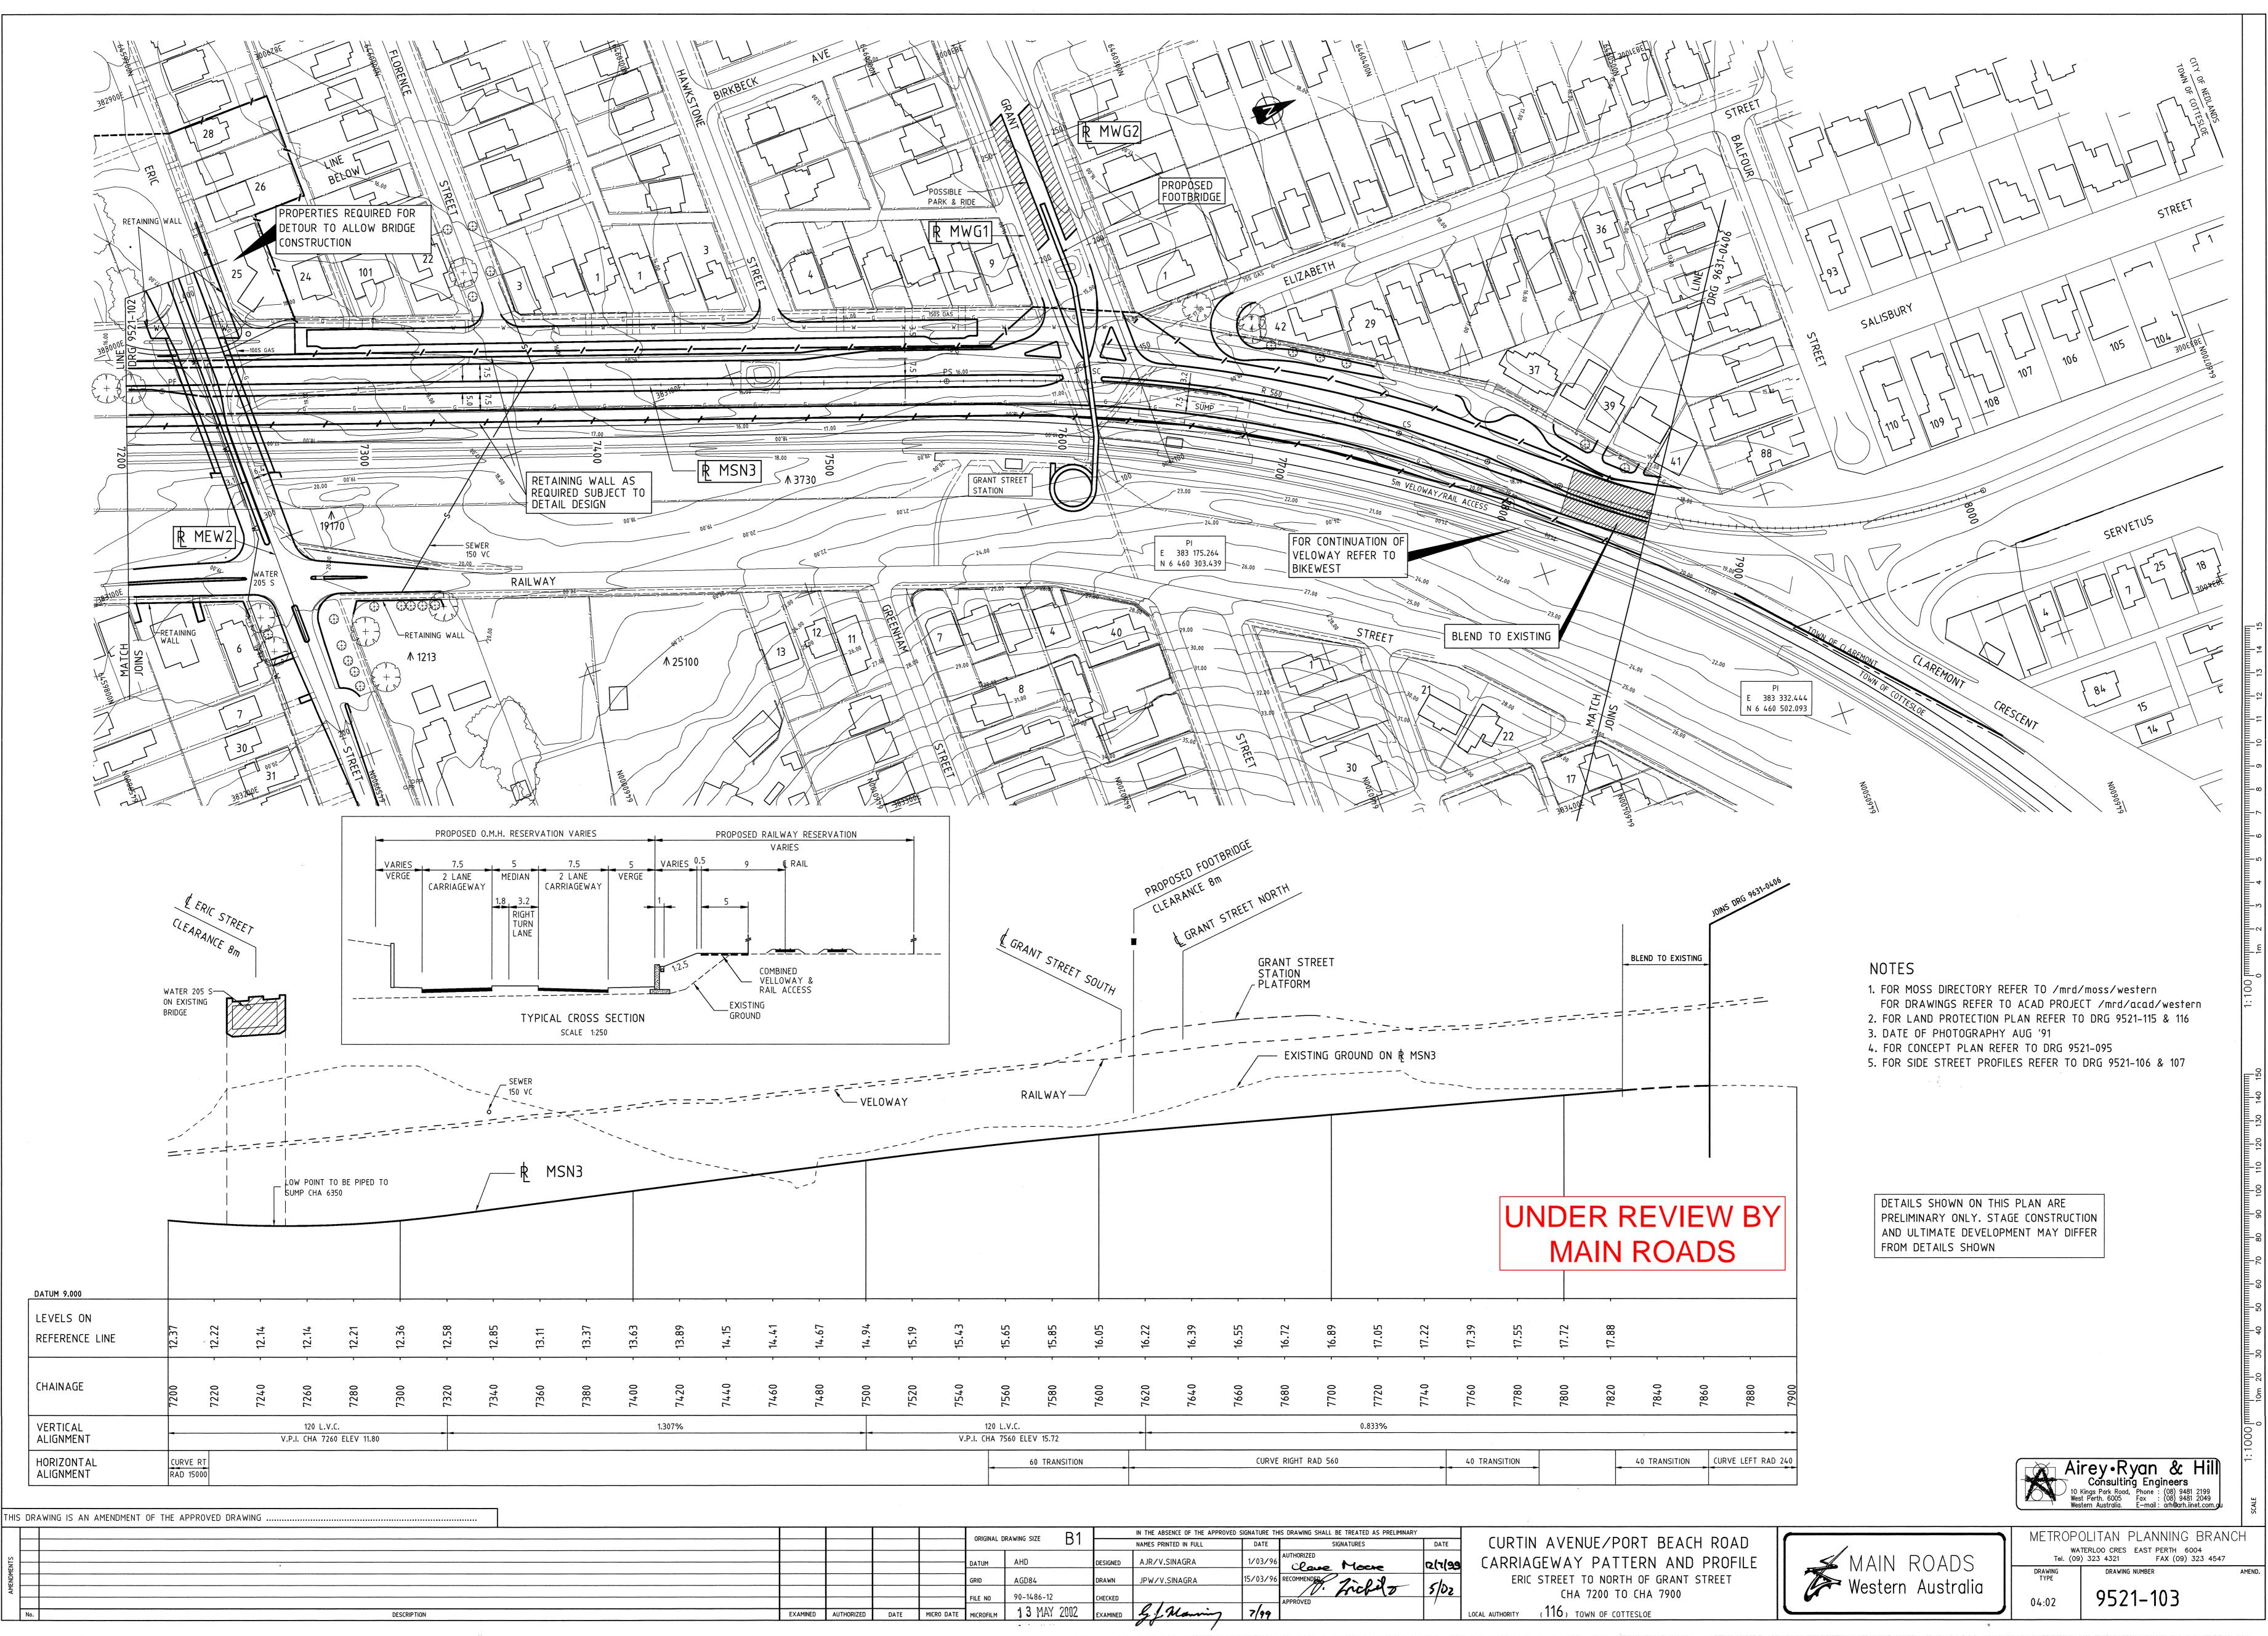

i y itte et her and the second time of

LOCAL AUTHORITY ( 116 ) TOWN OF COTTESLOF

MWF1 MARMION WATER 205 C 4 GISOP (MP) DAS 5 POSSIBLE WESTERN POWER AVENUE SUB STATION SITE TRETTERS **1 1 3 3 9 9** 1 ₹ 3438 E 382 770.710 N 6 459 133.232 PROPOSED O.M.H. RESERVATION VARIES VARIES VERGE 7.5 2 LANE MEDIAN CARRIAGEWAY DETAILS SHOWN ON THIS PLAN ARE 1.8 3.2 PRELIMINARY ONLY. STAGE CONSTRUCTION RIGHT TURN AND ULTIMATE DEVELOPMENT MAY DIFFER FROM DETAILS SHOWN NOISE WALL & FORREST STREET \_\_\_\_\_ \_ \_ \_ \_ \_ \_ 205 CI COTTESLOE SEWER 150 VC • STATION ----PLATFORM SEWER 150 VC DATUM 5.000 0 LEVELS ON 0.6 0.73 9.79 REFERENCE LINE CHAINAGE 6420 VERTICAL ALIGNMENT HORIZONTAL ALIGNMENT 60 TRANSITION CURVE RIGHT RAD 800 THIS DRAWING IS AN AMENDMENT OF THE APPROVED DRAWING

DESCRIPTION

| <br>     |            |      |            |            |                |                                                                                       |                       |          |             |      |  |  |
|----------|------------|------|------------|------------|----------------|---------------------------------------------------------------------------------------|-----------------------|----------|-------------|------|--|--|
|          |            |      |            |            | rawing size B1 | IN THE ABSENCE OF THE APPROVED SIGNATURE THIS DRAWING SHALL BE TREATED AS PRELIMINARY |                       |          |             |      |  |  |
|          |            |      |            | URIGINAL D | RAWING SIZE DI |                                                                                       | NAMES PRINTED IN FULL | DATE     | SIGNATURES  | D    |  |  |
|          |            |      |            | DATUM      | AHD            | DESIGNED                                                                              | AJR/V.SINAGRA         | 1/03/96  |             | 1.56 |  |  |
|          |            |      |            | 0,         |                |                                                                                       |                       |          | Clare Moore | 121  |  |  |
|          |            |      |            | grid       | AGD84          | DRAWN                                                                                 | JPW/V.SINAGRA         | 15/03/96 | RECOMMENDED | -    |  |  |
|          |            |      |            | FILE NO    | 90-1486-12     | CHECKED                                                                               |                       |          | 1. mileso   | 5/   |  |  |
|          |            |      |            | FILE NO    |                | CHECKED                                                                               | DA 1A                 |          | APPROVED    |      |  |  |
| EXAMINED | AUTHORIZED | DATE | MICRO DATE | MICROFILM  | 1 3 MAY 2002   | EXAMINED                                                                              | G.J. Manning          | 7/99     |             |      |  |  |
|          |            |      |            |            | · · · ·        |                                                                                       | 10 /                  |          |             |      |  |  |

| ATE  | CURTIN AVENUE/PORT BEACH ROAD   |
|------|---------------------------------|
| 1/99 | CARRIAGEWAY PATTERN AND PROFILE |
| 102  |                                 |
|      |                                 |