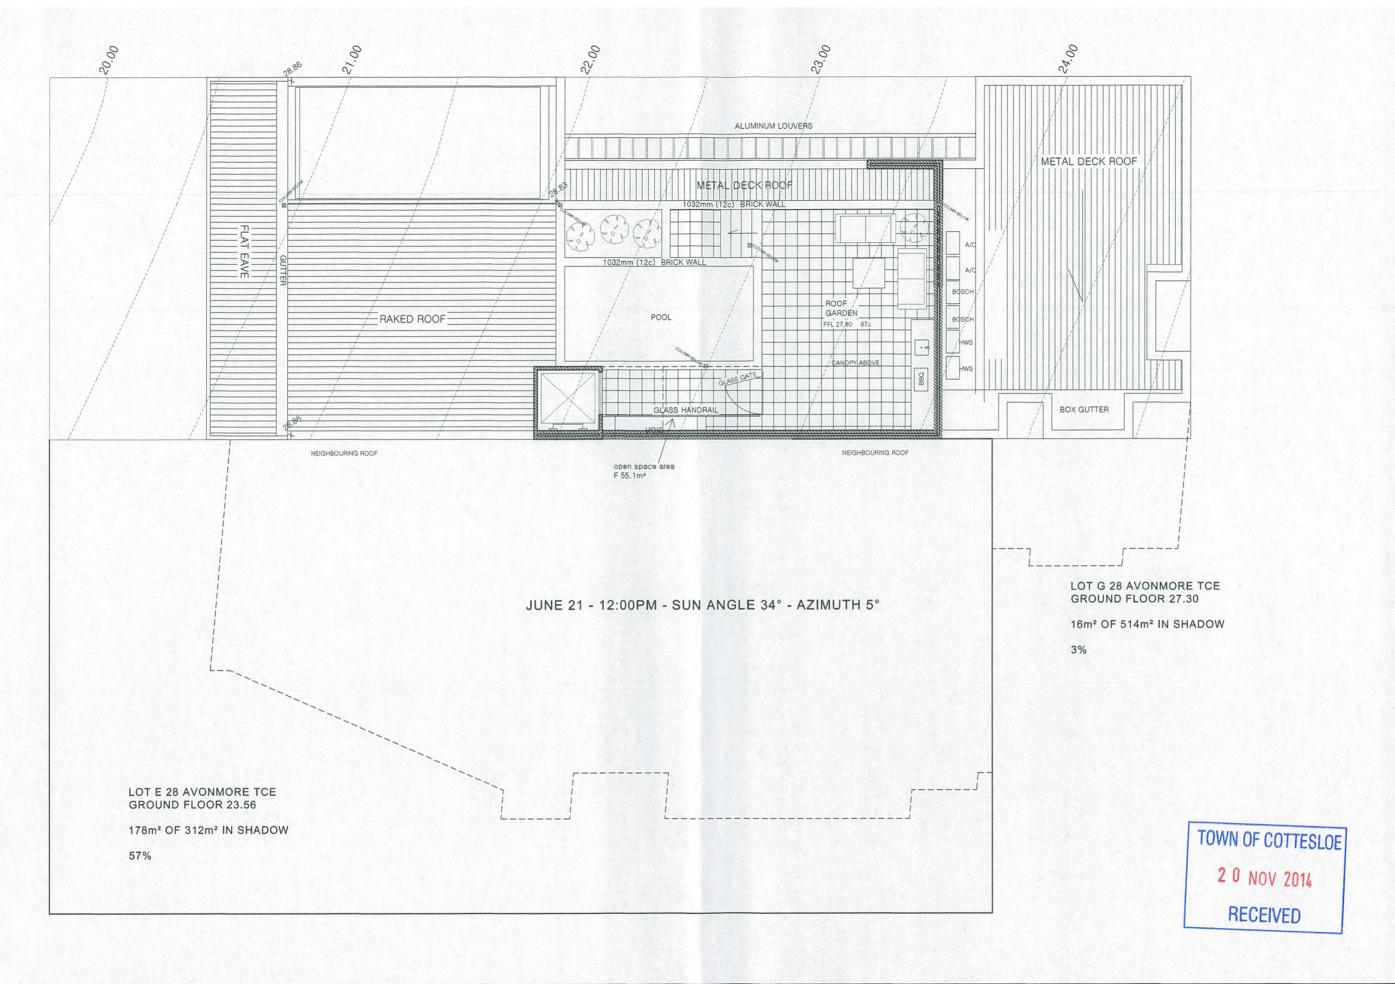

GROUND FLR

0419 136 484 2 DEANE STREET, COTTESLOE

© COPYRIGH

**REVISION 10** 19/11/2014

TERRY DUNLEA

30 AVONMORE TERRACE - LOTB

ADDRESS:

SCALE

SCALE : ADDRESS:

4 OF 8 ROOF GARDEN CLIENT : TERRY DUNLEA REVISION 10 19/11/2014 30 AVONMORE TERRACE - LOTB

OCEAN CORPAUS 0419 136 484 2 DEANE STREET, COTTESLOE © COPYRIGH 8.5m ABOVE N.G.L ON BOUNDARY

TOWN OF COTTESLOE

2 0 NOV 2014

RECEIVED

I as the purchaser of the adjoining Lot have sited these plans and have no objection.

Purchaser of Lot A 30 Avonmore Tce:

Purchaser of Lot C 30 Avonmore Tce:

Purchaser of Lot D 28 Avonmore Tce: