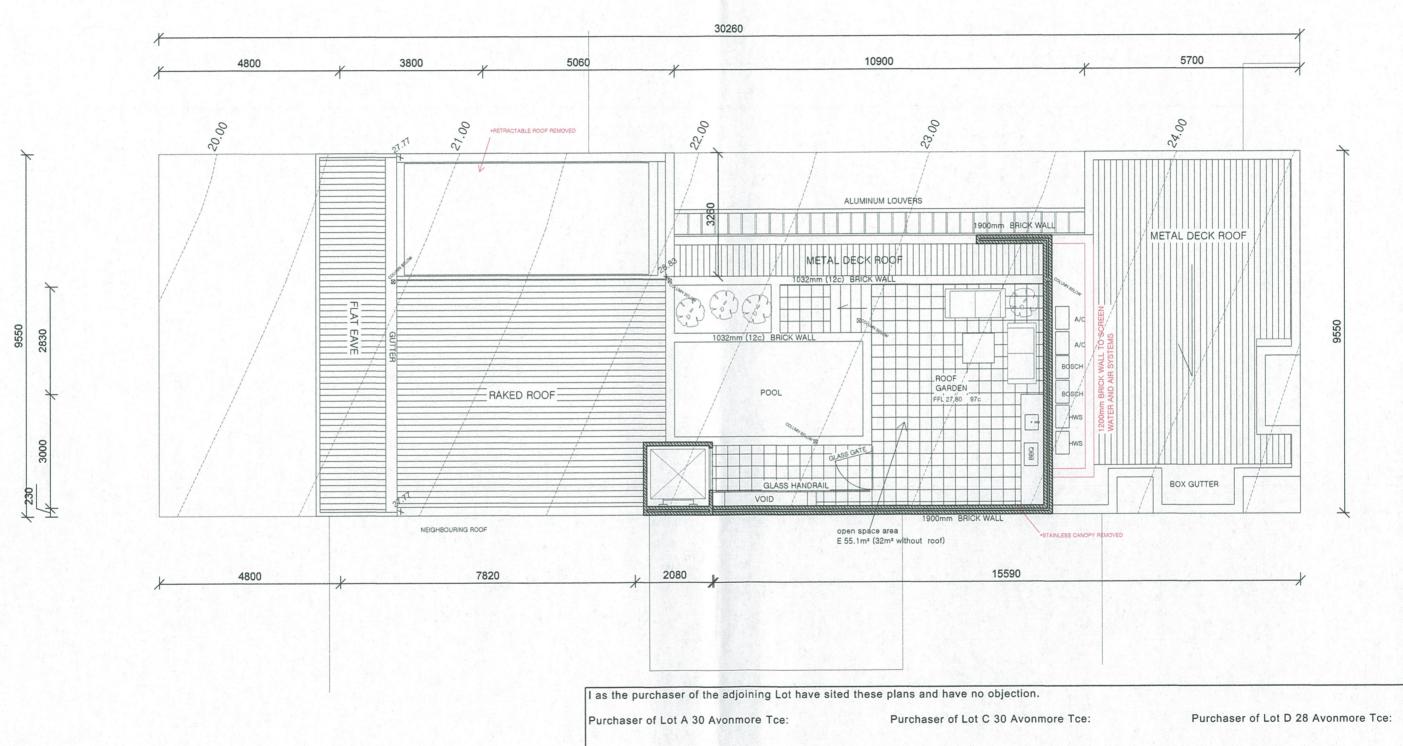

SCALE : ADDRESS:

4 OF 8 ROOF GARDEN CLIENT : TERRY DUNLEA REVISION 10 19/11/2014 30 AVONMORE TERRACE - LOTB

OCEAN CORPAUS 0419 136 484 2 DEANE STREET, COTTESLOE © COPYRIGH 8.5m ABOVE N.G.L ON BOUNDARY

TOWN OF COTTESLOE

2 0 NOV 2014

RECEIVED

I as the purchaser of the adjoining Lot have sited these plans and have no objection.

Purchaser of Lot A 30 Avonmore Tce:

Purchaser of Lot C 30 Avonmore Tce:

Purchaser of Lot D 28 Avonmore Tce: