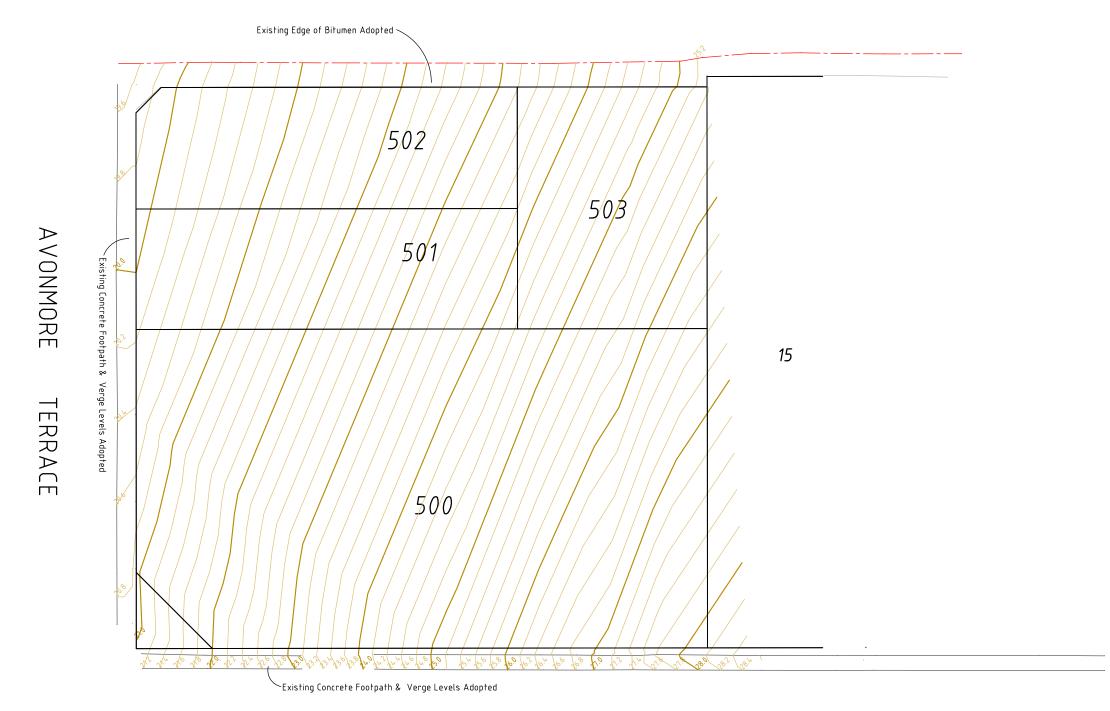

## CONTOUR INTERPOLATION PLAN

LOT 500-503 on DP 401972 AVONMORE TERRACE

COTTESLOE

Sheet 1 of 2

• This plan must not be reproduced without the permission of WHELANS

Item No 20502 - 000 - 001 - 00

### CONTOUR INTERPOLATION PLAN

LOT 500-503 on DP 401972 AVONMORE TERRACE

Sheet 1 of 2

COTTESLOE

• This plan must not be reproduced without the permission of WHELANS

Item No 20502 - 000 - 001 - 00

TOWN OF COTTESLOE 2 0 NOV 2014 RECEIVED