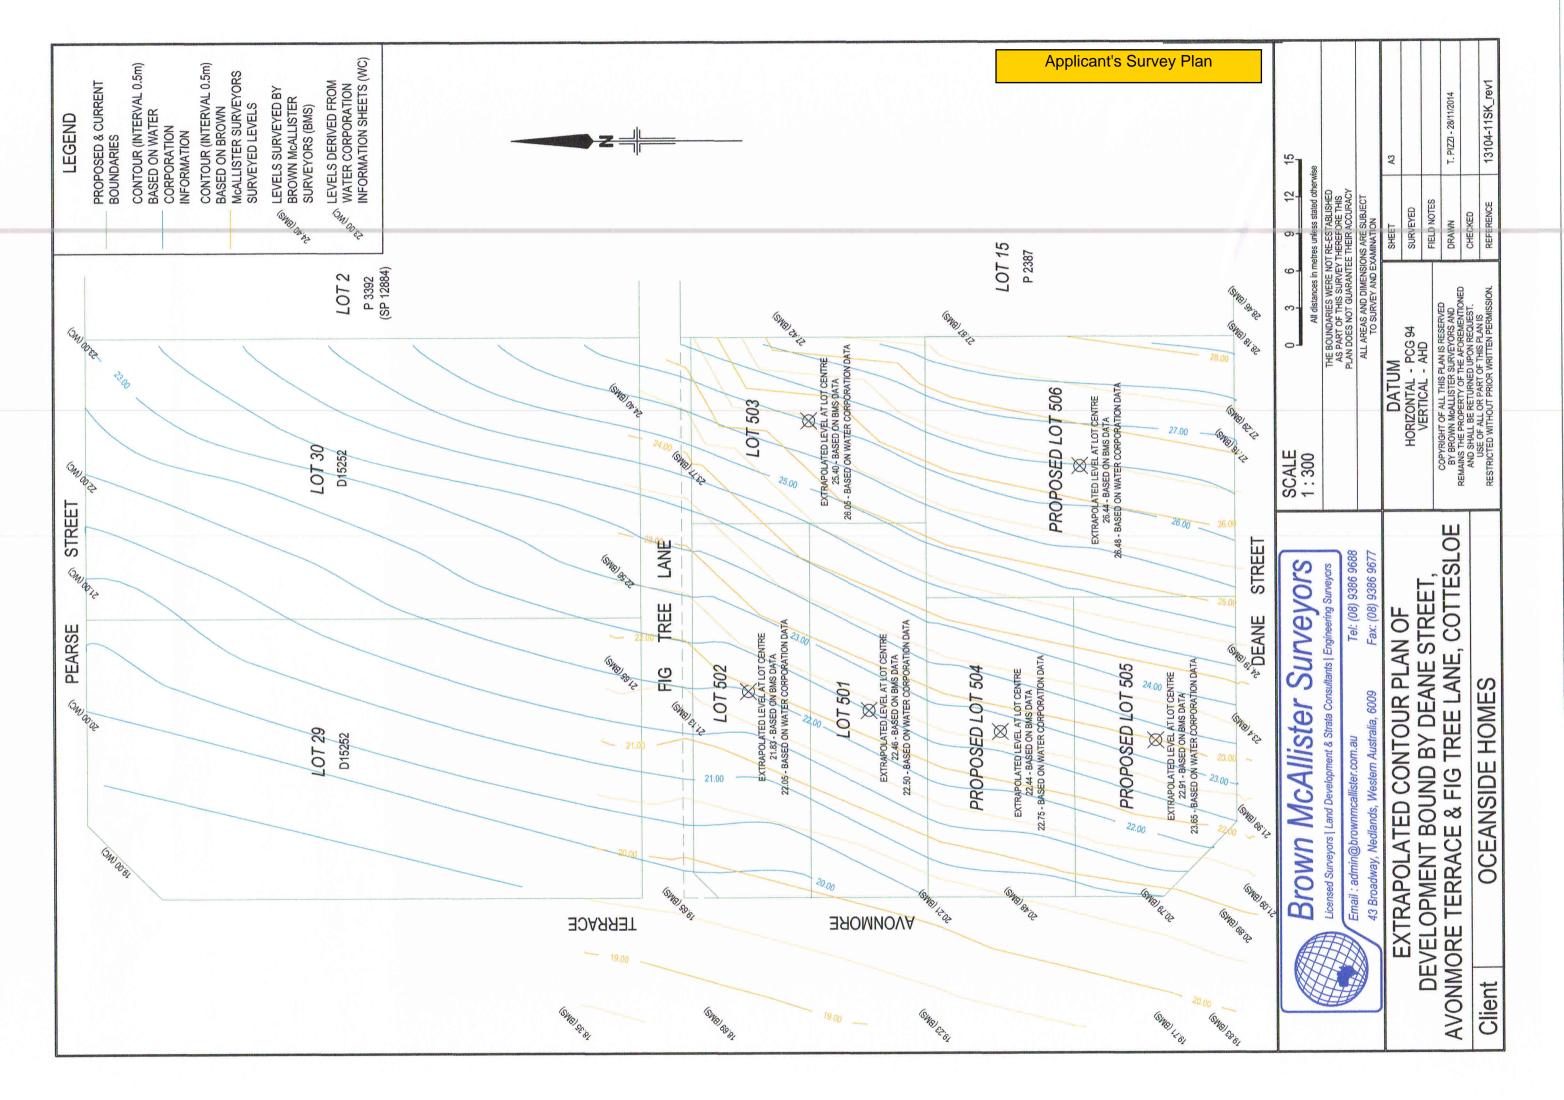

## CONTOUR INTERPOLATION PLAN

LOT 500-503 on DP 401972 AVONMORE TERRACE

COTTESLOE

Sheet 1 of 2

• This plan must not be reproduced without the permission of WHELANS

Item No 20502 - 000 - 001 - 00

### CONTOUR INTERPOLATION PLAN

LOT 500-503 on DP 401972 AVONMORE TERRACE

Sheet 1 of 2

COTTESLOE

• This plan must not be reproduced without the permission of WHELANS

Item No 20502 - 000 - 001 - 00

TOWN OF COTTESLOE 2 0 NOV 2014 RECEIVED