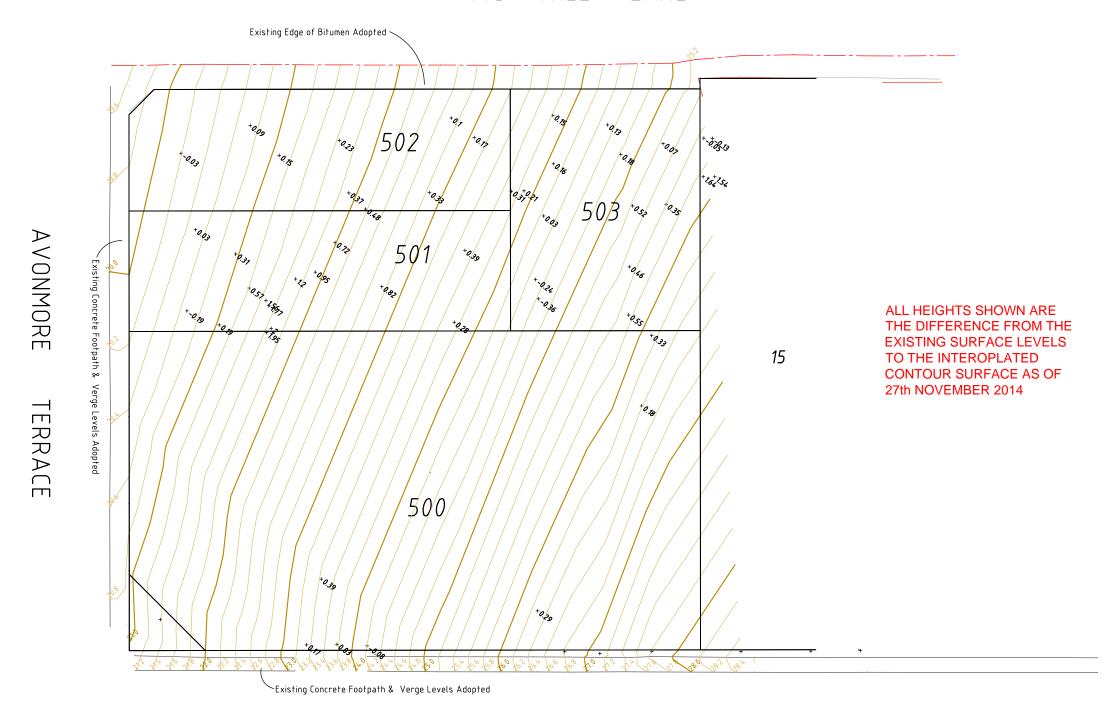

32 (Lot 501) Avonmore Tce

The Town of Cottesloe does not warrant the accuracy of information in this publication and any person using or relying upon such information does so on the basis that the Town of Cottesloe shall bear no responsibility or liability whatsoever for any errors, faults, defects or omissions in the information.

# FIG TREE LANE

### extracted from Landgate's database on 27/11/2014 and are subject to survey. Boundary dimensions have been sourced from the Plan/Diagram for this lot and are subject to survey.

This plan has been prepared for the client and should not be used for any other purpose unless authorised by Whelans Australia Pty Ltd. The location of cadastral boundaries shown has been

Prior to the commencement of any work, relevant authorities should be contacted for the location of

Levels are based on AHD and derived from SSM MEL 58

NOTES

Due to overwriting some levels may be switched off for this plot only.

This note is an integral part of this plan.

## CONTOUR INTERPOLATION PLAN

LOT 500-503 on DP 401972 AVONMORE TERRACE

COTTESLOE

Sheet 1 of 2

• This plan must not be reproduced without the permission of WHELANS

Item No 20502 - 000 - 001 - 00