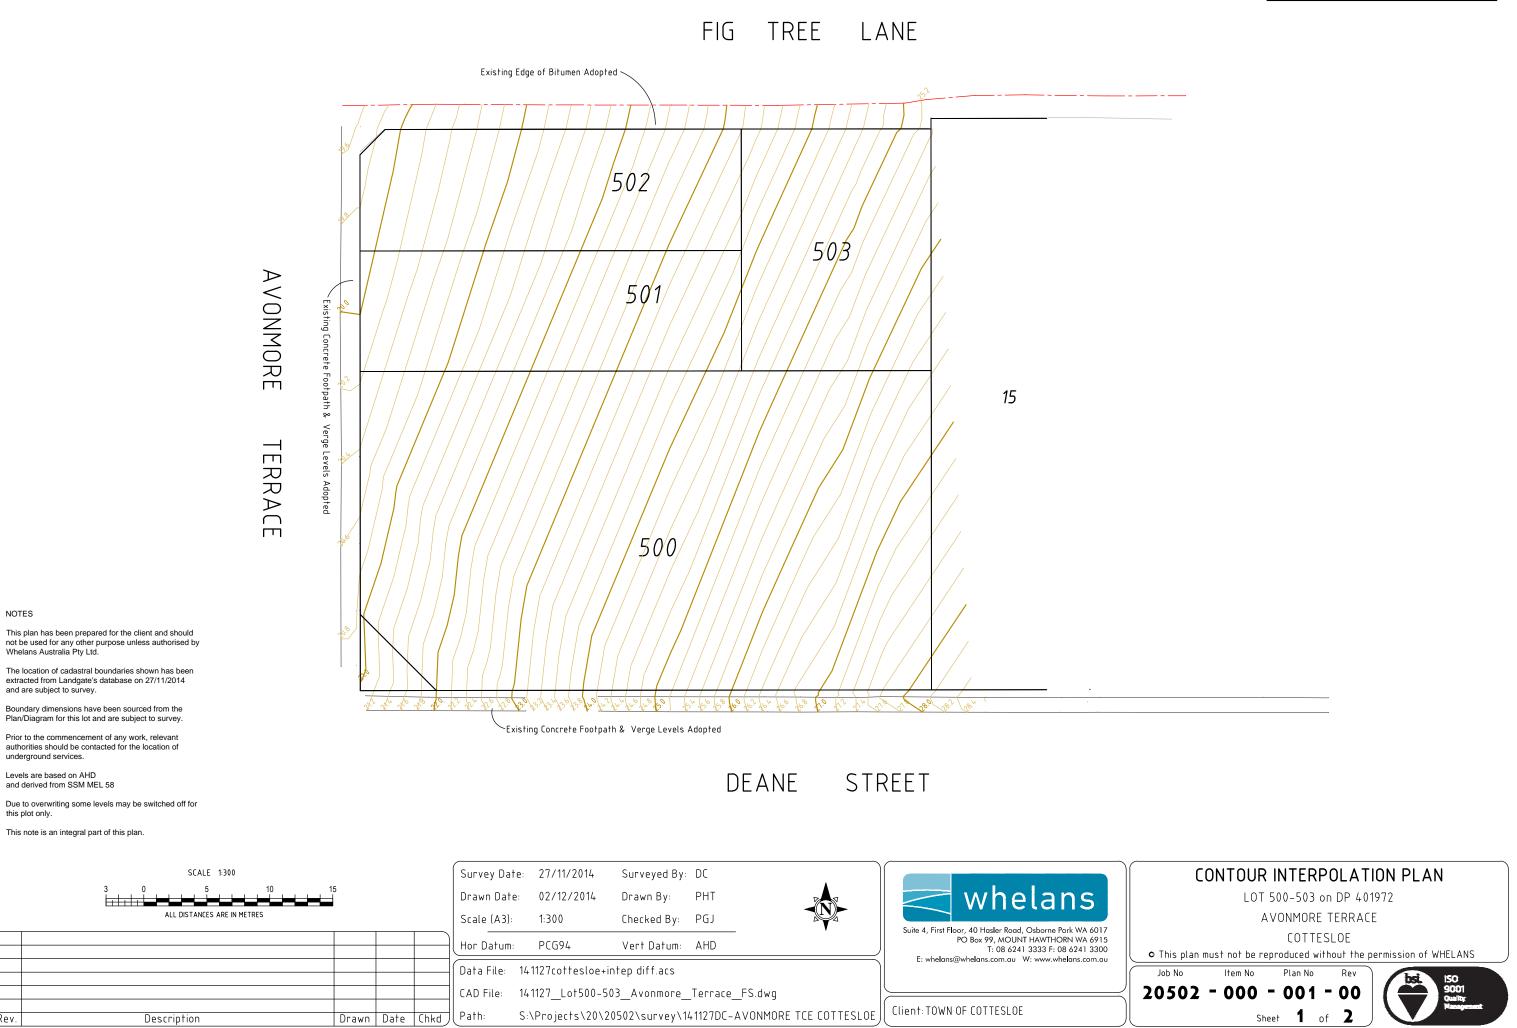

## **Council Survey Plan**

FS 521002

|      | SCALE 1:300                 |       |      |           | Survey Date  | 27/11/2014       | Surveyed By    | : DC              | . ]           |                                                                      | ĺ |
|------|-----------------------------|-------|------|-----------|--------------|------------------|----------------|-------------------|---------------|----------------------------------------------------------------------|---|
|      |                             |       |      |           | Drawn Date:  | 02/12/2014       | Drawn By:      | РНТ               |               | 🤁 whelans                                                            |   |
|      | ALL DISTANCES ARE IN METRES |       |      |           | Scale (A3):  | 1:300            | Checked By:    | PGJ               |               | Suite 4. First Floor, 40 Hasler Road, Osborne Park WA 6017           |   |
|      |                             |       |      | $\square$ | Hor Datum:   | PCG94            | Vert Datum:    | AHD               |               | PO Box 99, MOUNT HAWTHORN WA 6915<br>T: 08 6241 3333 F: 08 6241 3300 |   |
|      |                             |       |      |           | Data File: 1 | 141127cottesloe+ | intep diff.acs |                   |               | E: whelans@whelans.com.au W: www.whelans.com.au                      |   |
|      |                             |       |      |           |              | _                |                | TerraceFS.dwg     |               |                                                                      |   |
| Rev. | Description                 | Drawn | Date | Chkd      | Path: S      | S:\Projects\20\  | 20502\survey\  | 141127DC-AVONMORE | TCE COTTESLOE | Client:TOWN OF COTTESLOE                                             |   |

NOTES

This plan has been prepared for the client and should not be used for any other purpose unless authorised by Whelans Australia Pty Ltd.

The location of cadastral boundaries shown has been extracted from Landgate's database on 27/11/2014 and are subject to survey.

Boundary dimensions have been sourced from the Plan/Diagram for this lot and are subject to survey.

Prior to the commencement of any work, relevant authorities should be contacted for the location of underground services.

Levels are based on AHD and derived from SSM MEL 58

Due to overwriting some levels may be switched off for this plot only.

This note is an integral part of this plan.