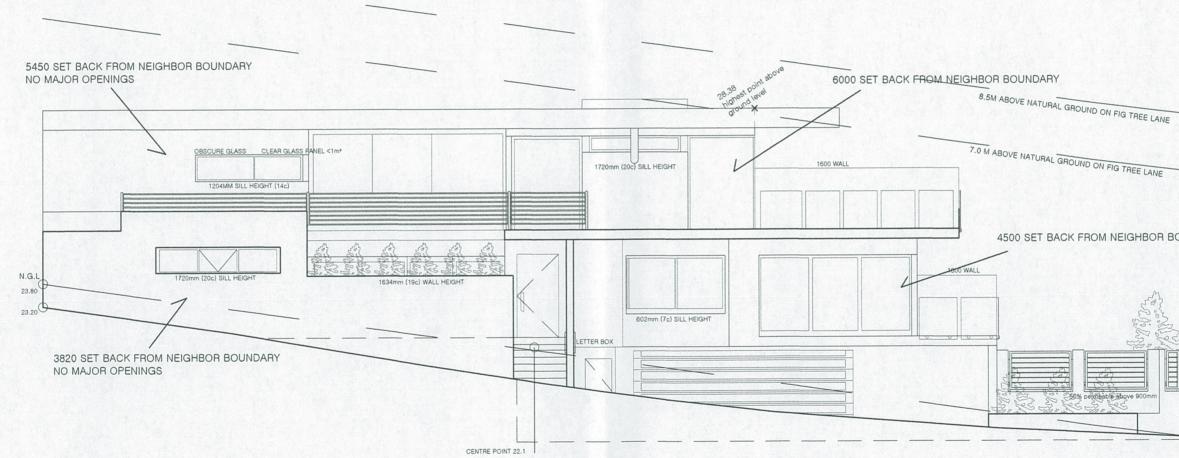

4500 SET BACK FROM NEIGHBOR BOUNDARY

F.L 25.20

7.0 M ABOVE NATURAL GROUND ON FIG TREE LANE

ROOF 28.38

FIG TREE LANE

| I as the purchaser of the adjoining Lot have site | ed these plans and have no objection. |                                     | CLIENT :           | 9 OF          |             |
|---------------------------------------------------|---------------------------------------|-------------------------------------|--------------------|---------------|-------------|
| Purchaser of Lot B 30 Avonmore Tce:               | Purchaser of Lot C 30 Avonmore Tce:   | Purchaser of Lot D 28 Avonmore Tce: | N ⊕                | CLARK BRANNIN | SH          |
|                                                   |                                       |                                     | SCALE :<br>1 : 100 |               | REV<br>19/1 |