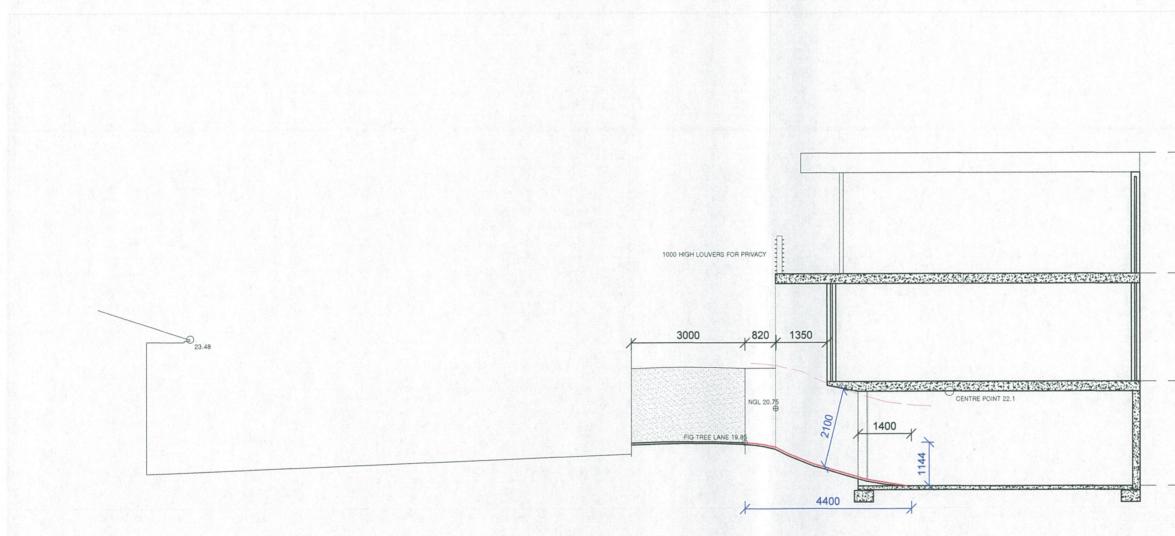

4500 SET BACK FROM NEIGHBOR BOUNDARY

F.L 25.20

7.0 M ABOVE NATURAL GROUND ON FIG TREE LANE

ROOF 28.38

FIG TREE LANE

| I as the purchaser of the adjoining Lot have site | ed these plans and have no objection. |                                     | CLIENT :           | 9 OF          |             |
|---------------------------------------------------|---------------------------------------|-------------------------------------|--------------------|---------------|-------------|
| Purchaser of Lot B 30 Avonmore Tce:               | Purchaser of Lot C 30 Avonmore Tce:   | Purchaser of Lot D 28 Avonmore Tce: | N ⊕                | CLARK BRANNIN | SH          |
|                                                   |                                       |                                     | SCALE :<br>1 : 100 |               | REV<br>19/1 |

SECTION C

| I as the purchaser of the adjoining Lot have sit | ed these plans and have no objection. |                                     |                    | CLIENT :                                | ADDIT            |
|--------------------------------------------------|---------------------------------------|-------------------------------------|--------------------|-----------------------------------------|------------------|
| Purchaser of Lot B 30 Avonmore Tce:              | Purchaser of Lot C 30 Avonmore Tce:   | Purchaser of Lot D 28 Avonmore Tce: |                    | CLARK BRANNIN                           | SECT             |
|                                                  |                                       |                                     | SCALE :<br>1 : 100 | ADDRESS:<br>30 AVONMORE TERRACE - LOT A | REVIS<br>19/11/2 |

ROOF 28.38 102c

F.L 25.20 65c

F.L 22.36 32c

F.L 19.61

TOWN OF COTTESLOE RECEIVED