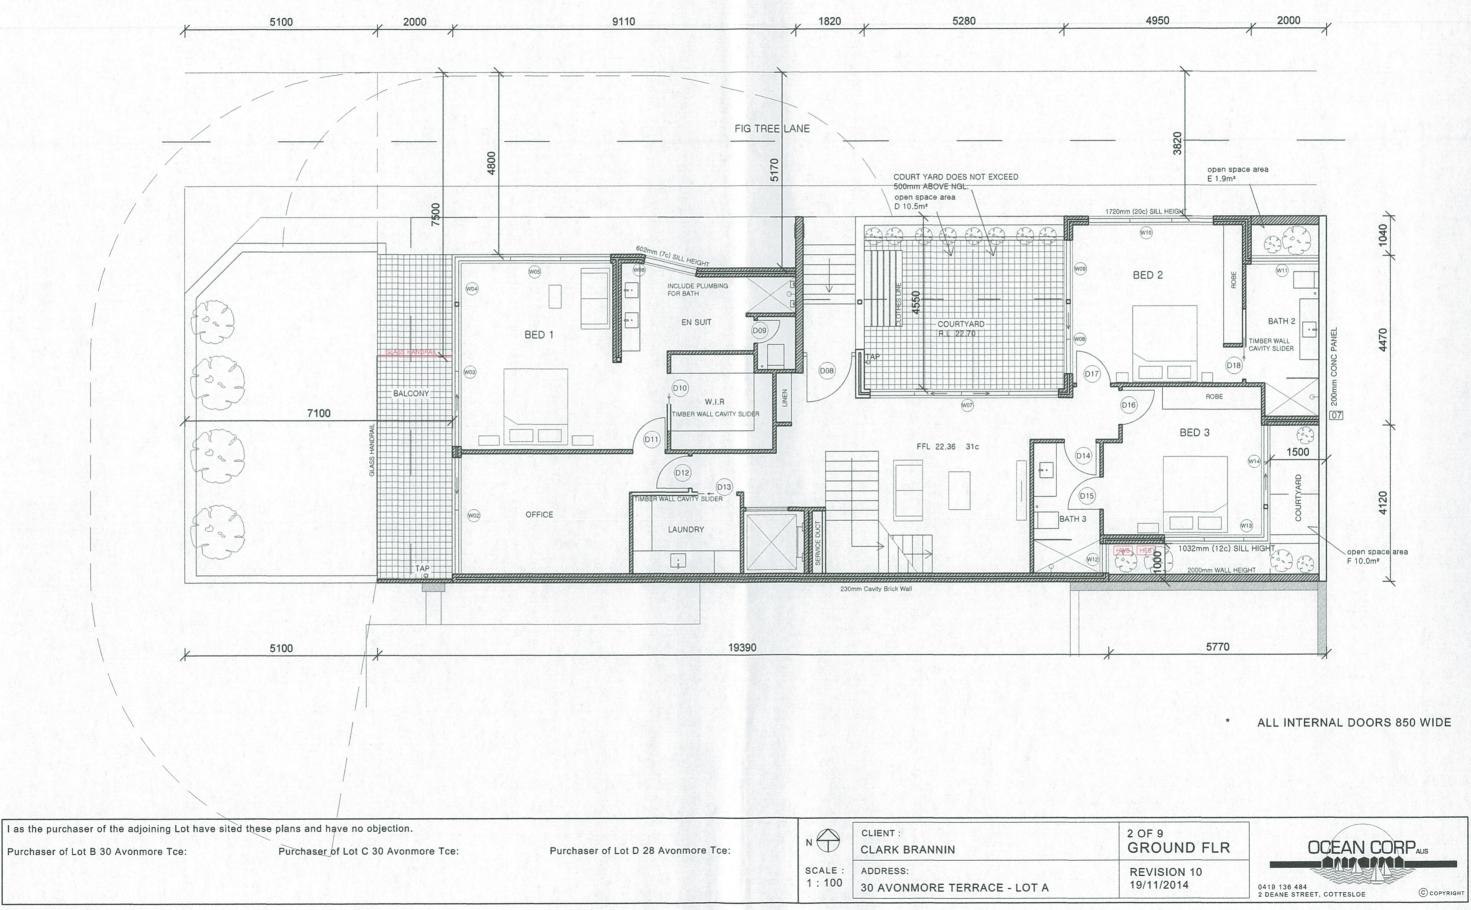

AVONMORE TERRACE

.

ALL INTERNAL DOORS 850 WIDE

\*

| I as the purchaser of the adjoining Lot have sit | ed these plans and have no objection. |                                     |                    | CLIENT :                                | 8 C       |
|--------------------------------------------------|---------------------------------------|-------------------------------------|--------------------|-----------------------------------------|-----------|
| Purchaser of Lot B 30 Avonmore Tce:              | Purchaser of Lot C 30 Avonmore Tce:   | Purchaser of Lot D 28 Avonmore Tce: |                    | CLARK BRANNIN                           | SE        |
|                                                  |                                       |                                     | SCALE :<br>1 : 100 | ADDRESS:<br>30 AVONMORE TERRACE - LOT A | RE<br>19/ |