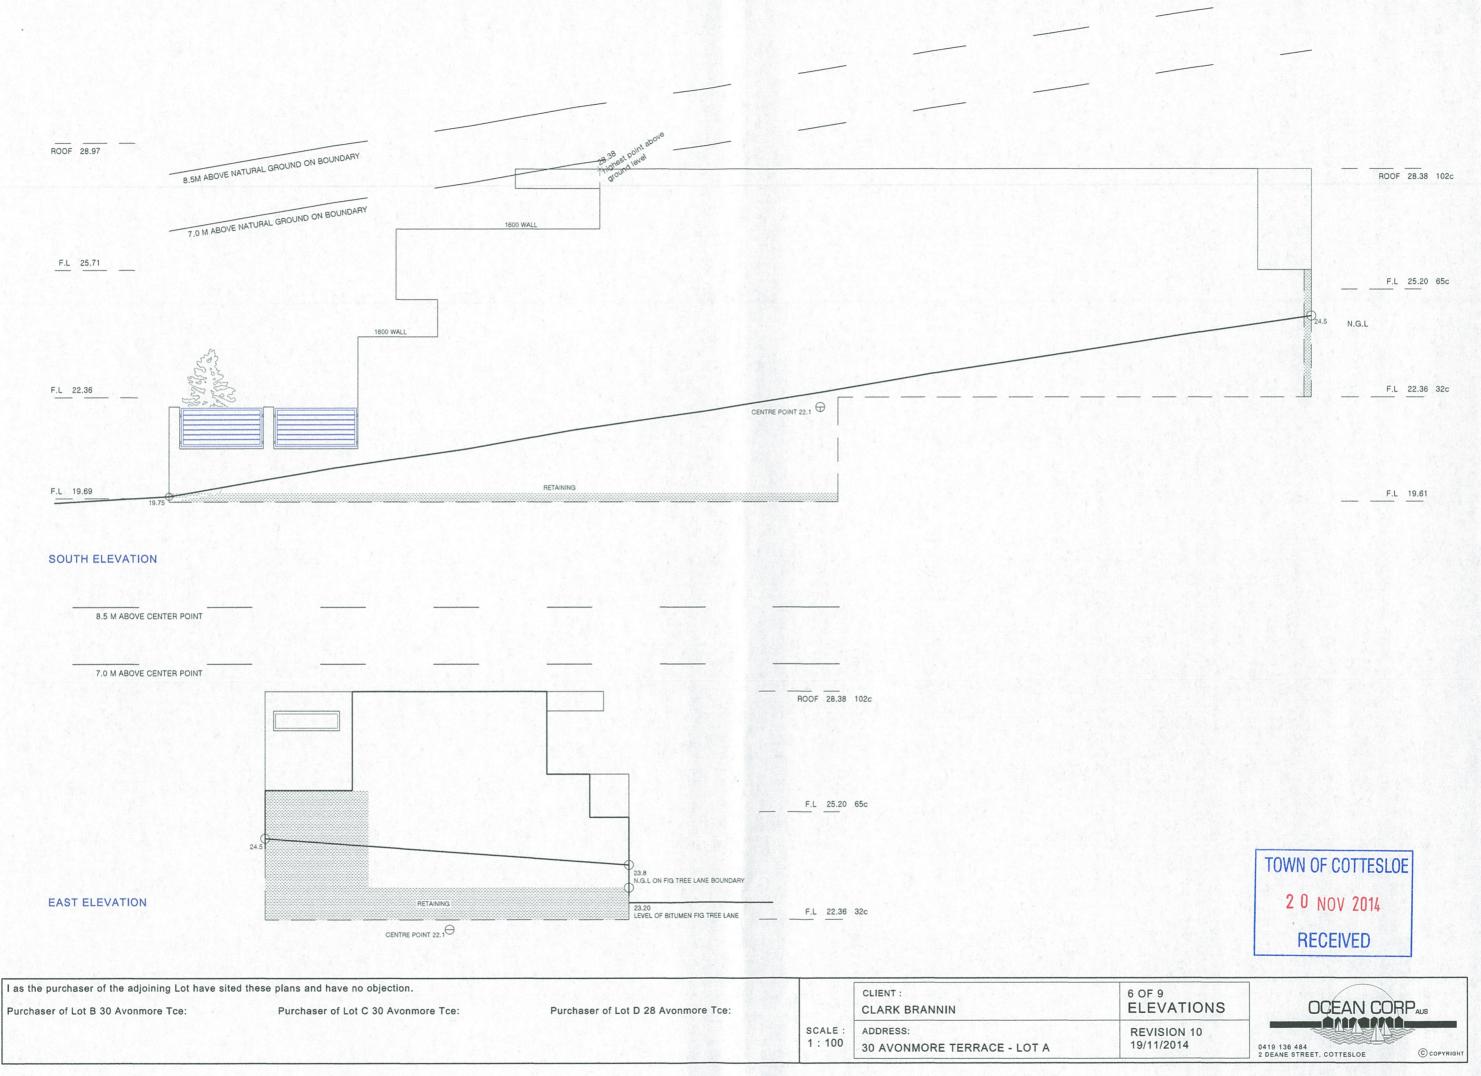

ROOF 28.38 102c

F.L 25.20 65c

F.L 22.36 32c

F.L 19.61

TOWN OF COTTESLOE RECEIVED