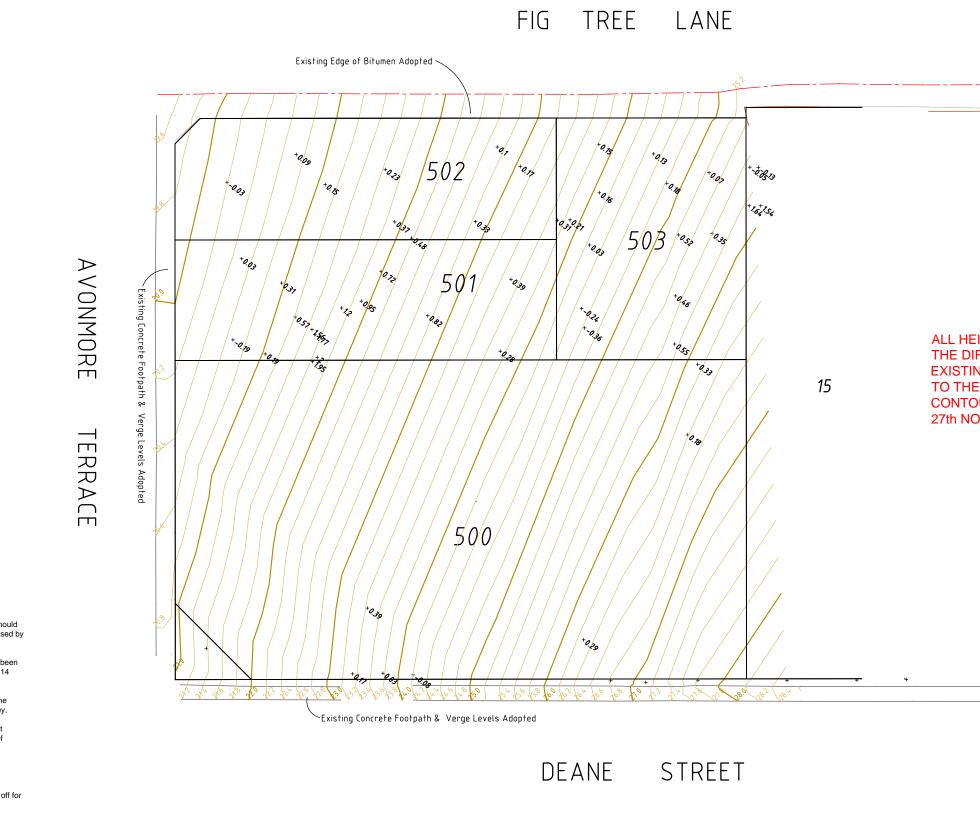

## Council Survey Plan

ALL HEIGHTS SHOWN ARE THE DIFFERENCE FROM THE EXISTING SURFACE LEVELS TO THE INTEROPLATED CONTOUR SURFACE AS OF 27th NOVEMBER 2014

| C 3 | 8.3m²<br>0.5m²<br>.1m²<br>4.0m²                                  | N 💮     | CLIENT :<br>CLARK BRANNIN   | 1<br>E |
|-----|------------------------------------------------------------------|---------|-----------------------------|--------|
| E 1 | 9m²                                                              | SCALE : | ADDRESS:                    |        |
| F 1 | 0.0m <sup>2</sup> TOTAL 145.7m <sup>2</sup><br>2.1m <sup>2</sup> | 1:100   | 30 AVONMORE TERRACE - LOT A |        |
|     | 5.8m <sup>2</sup> 50.4%                                          |         |                             |        |