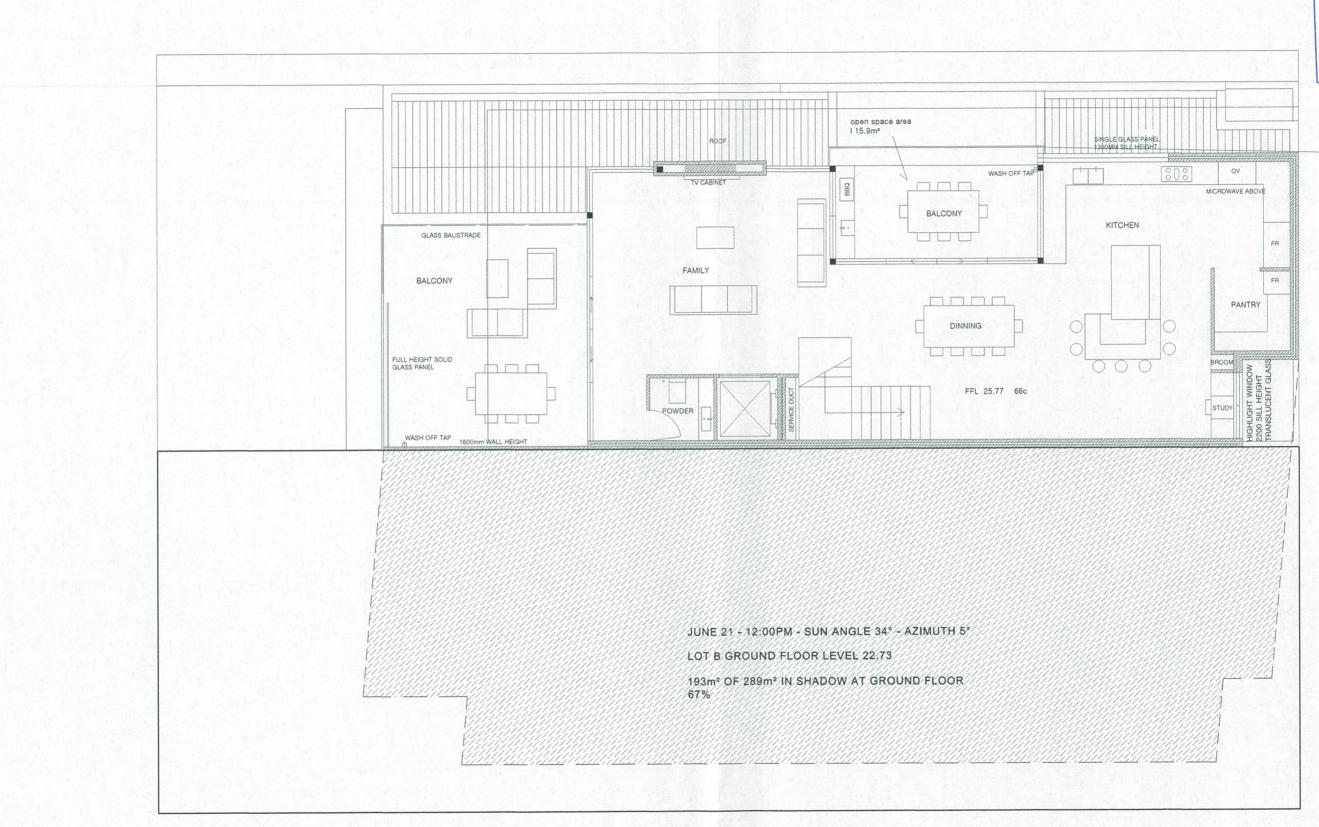

## Council Survey Plan

ALL HEIGHTS SHOWN ARE THE DIFFERENCE FROM THE EXISTING SURFACE LEVELS TO THE INTEROPLATED CONTOUR SURFACE AS OF 27th NOVEMBER 2014

| C 3 | 8.3m²<br>0.5m²<br>.1m²<br>4.0m²                                  | N 💮     | CLIENT :<br>CLARK BRANNIN   | 1<br>E |
|-----|------------------------------------------------------------------|---------|-----------------------------|--------|
| E 1 | 9m²                                                              | SCALE : | ADDRESS:                    |        |
| F 1 | 0.0m <sup>2</sup> TOTAL 145.7m <sup>2</sup><br>2.1m <sup>2</sup> | 1:100   | 30 AVONMORE TERRACE - LOT A |        |
|     | 5.8m <sup>2</sup> 50.4%                                          |         |                             |        |

AVONMORE TERRACE

.

ALL INTERNAL DOORS 850 WIDE

\*

| I as the purchaser of the adjoining Lot have sit | ed these plans and have no objection. |                                     |                    | CLIENT :                                | 8 C       |
|--------------------------------------------------|---------------------------------------|-------------------------------------|--------------------|-----------------------------------------|-----------|
| Purchaser of Lot B 30 Avonmore Tce:              | Purchaser of Lot C 30 Avonmore Tce:   | Purchaser of Lot D 28 Avonmore Tce: |                    | CLARK BRANNIN                           | SE        |
|                                                  |                                       |                                     | SCALE :<br>1 : 100 | ADDRESS:<br>30 AVONMORE TERRACE - LOT A | RE<br>19/ |