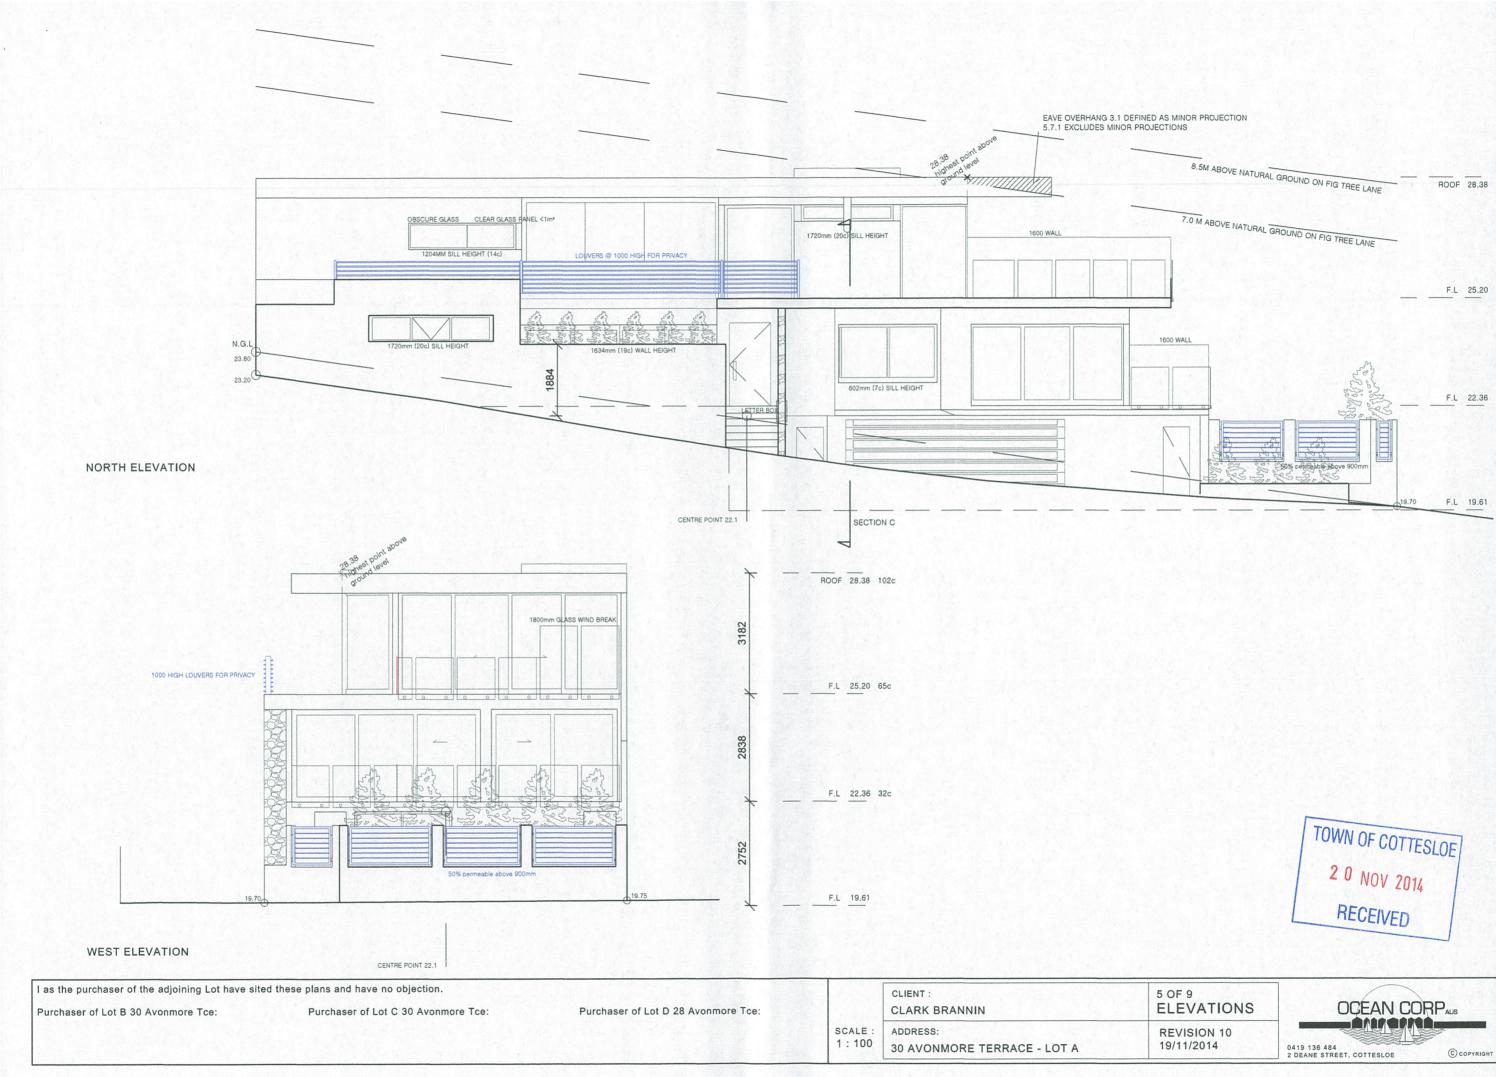

4500 SET BACK FROM NEIGHBOR BOUNDARY

F.L 25.20

7.0 M ABOVE NATURAL GROUND ON FIG TREE LANE

ROOF 28.38

FIG TREE LANE

| I as the purchaser of the adjoining Lot have site | ed these plans and have no objection. |                                     | CLIENT :           | 9 OF          |             |
|---------------------------------------------------|---------------------------------------|-------------------------------------|--------------------|---------------|-------------|
| Purchaser of Lot B 30 Avonmore Tce:               | Purchaser of Lot C 30 Avonmore Tce:   | Purchaser of Lot D 28 Avonmore Tce: | N ⊕                | CLARK BRANNIN | SH          |
|                                                   |                                       |                                     | SCALE :<br>1 : 100 |               | REV<br>19/1 |