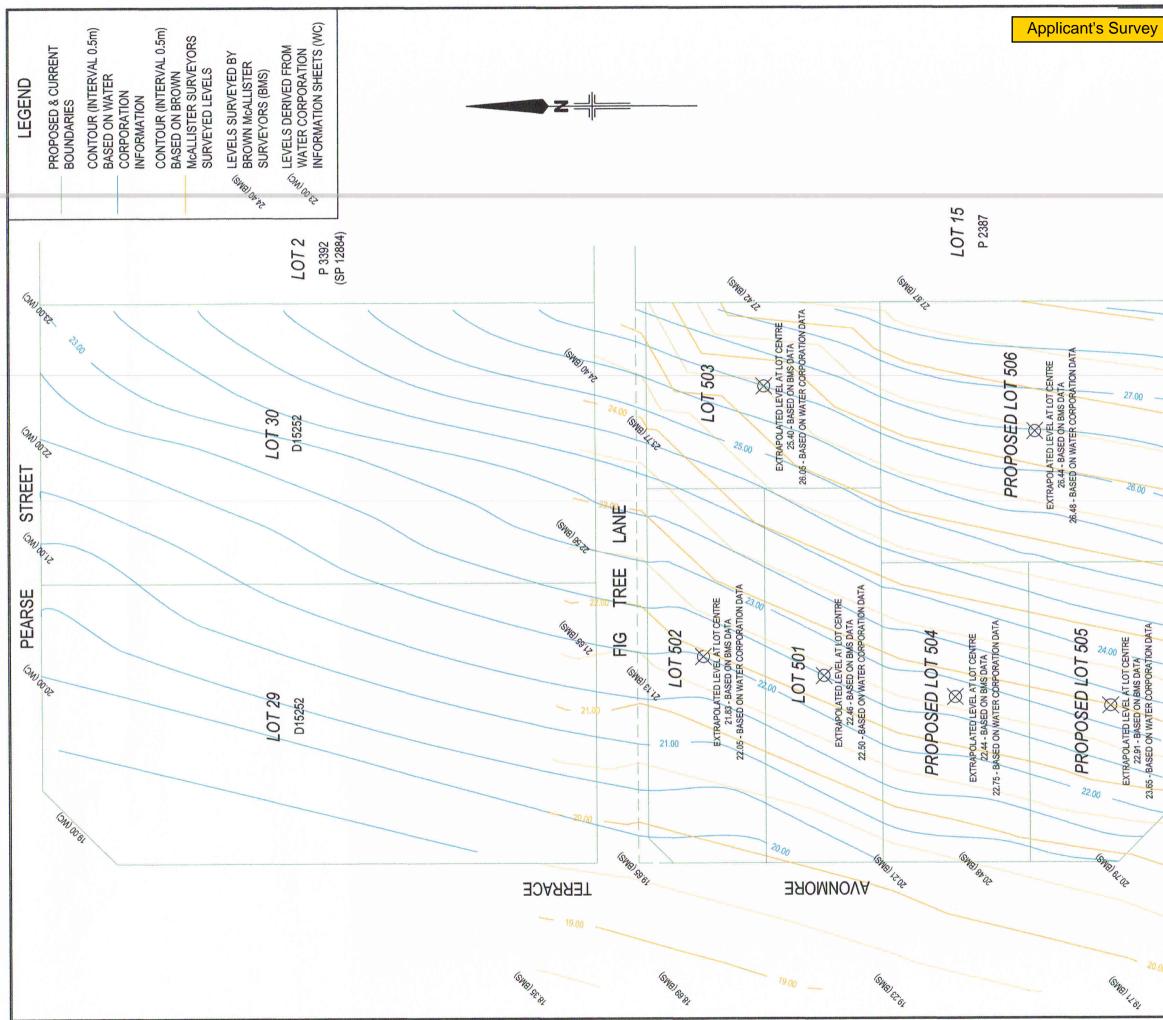

|           | ALL DISTANCES ARE IN METRES |       |      |      | Scale (A3): | 1:300         | Checked By: PGJ                 |                   |
|-----------|-----------------------------|-------|------|------|-------------|---------------|---------------------------------|-------------------|
| $\square$ |                             |       |      |      | Hor Datum:  | PCG94         | Vert Datum: AHD                 |                   |
|           |                             |       |      |      | Data File:  | 141127cottesl | oe+intep diff.acs               |                   |
|           |                             |       |      |      | CAD File:   | 141127_Lot50  | 0-503_Avonmore_Terrace_FS.dwg   |                   |
| Rev.      | Description                 | Drawn | Date | Chkd | Path:       | S:\Projects\? | 20\20502\survey\141127DC-AVONMC | DRE TCE COTTESLOE |

NOTES

this plot only.

Levels are based on AHD and derived from SSM MEL 58

Due to overwriting some levels may be switched off for this plot only.

This note is an integral part of this plan.