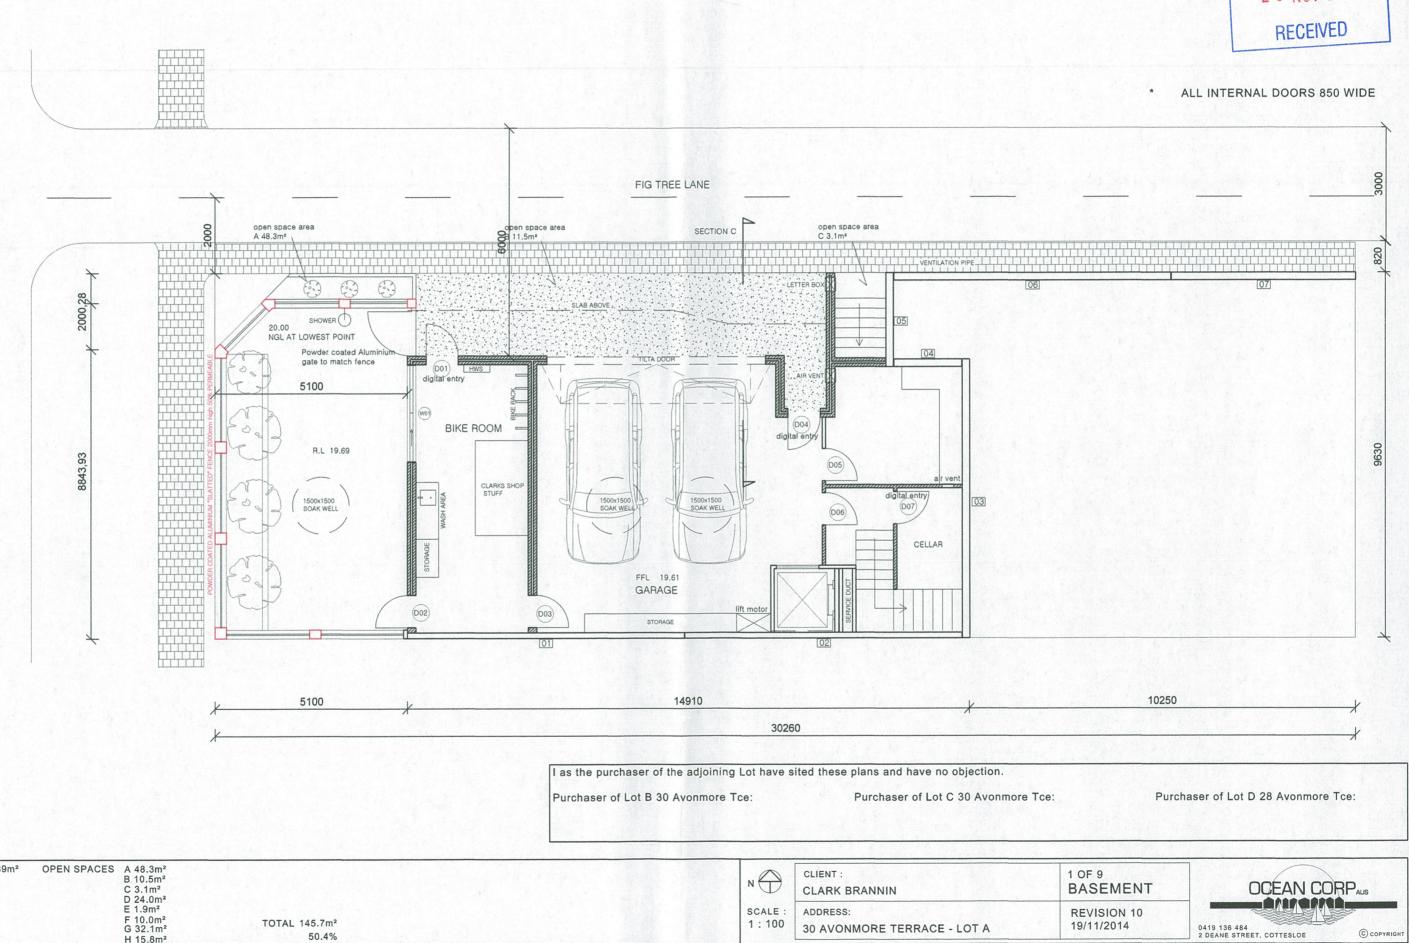

AVONMORE TERRACE

.

ALL INTERNAL DOORS 850 WIDE

\*

| I as the purchaser of the adjoining Lot have sit | ed these plans and have no objection. |                                     |                    | CLIENT :                                | 8 C       |
|--------------------------------------------------|---------------------------------------|-------------------------------------|--------------------|-----------------------------------------|-----------|
| Purchaser of Lot B 30 Avonmore Tce:              | Purchaser of Lot C 30 Avonmore Tce:   | Purchaser of Lot D 28 Avonmore Tce: |                    | CLARK BRANNIN                           | SE        |
|                                                  |                                       |                                     | SCALE :<br>1 : 100 | ADDRESS:<br>30 AVONMORE TERRACE - LOT A | RE<br>19/ |