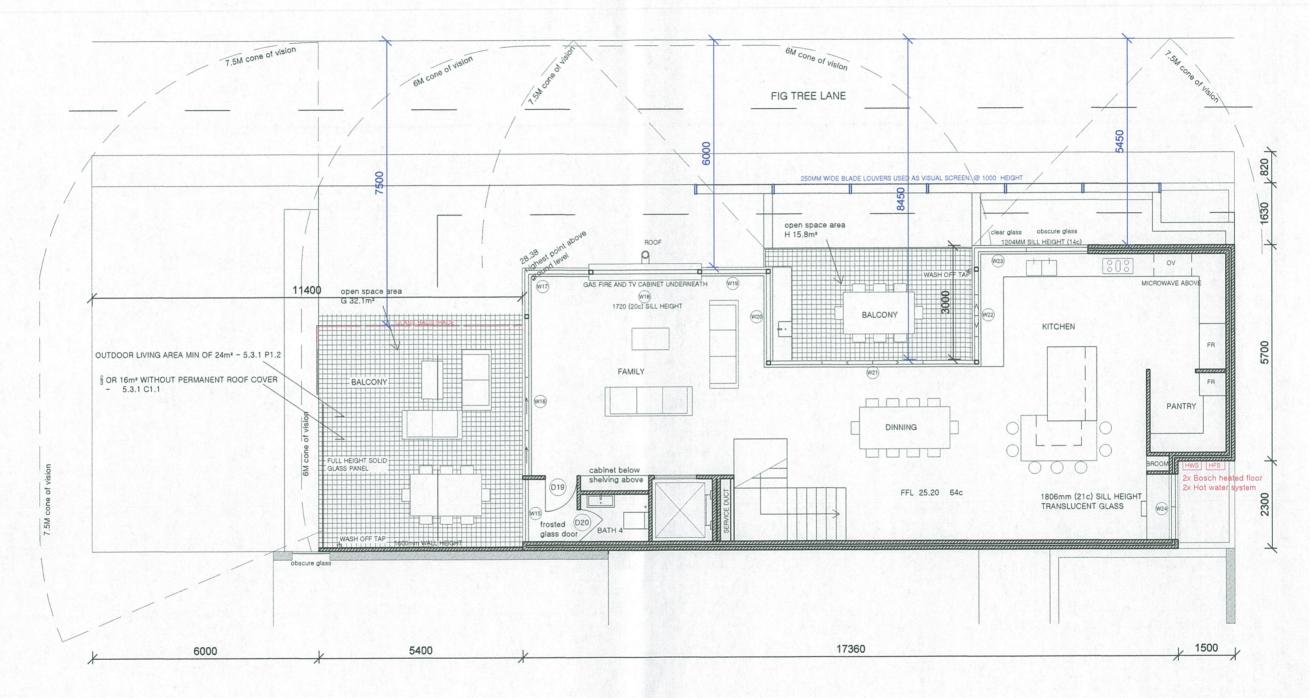

AVONMORE TERRACE

.

ALL INTERNAL DOORS 850 WIDE

\*

| I as the purchaser of the adjoining Lot have sit | ed these plans and have no objection. |                                     |                    | CLIENT :                                | 8 C       |
|--------------------------------------------------|---------------------------------------|-------------------------------------|--------------------|-----------------------------------------|-----------|
| Purchaser of Lot B 30 Avonmore Tce:              | Purchaser of Lot C 30 Avonmore Tce:   | Purchaser of Lot D 28 Avonmore Tce: |                    | CLARK BRANNIN                           | SE        |
|                                                  |                                       |                                     | SCALE :<br>1 : 100 | ADDRESS:<br>30 AVONMORE TERRACE - LOT A | RE<br>19/ |