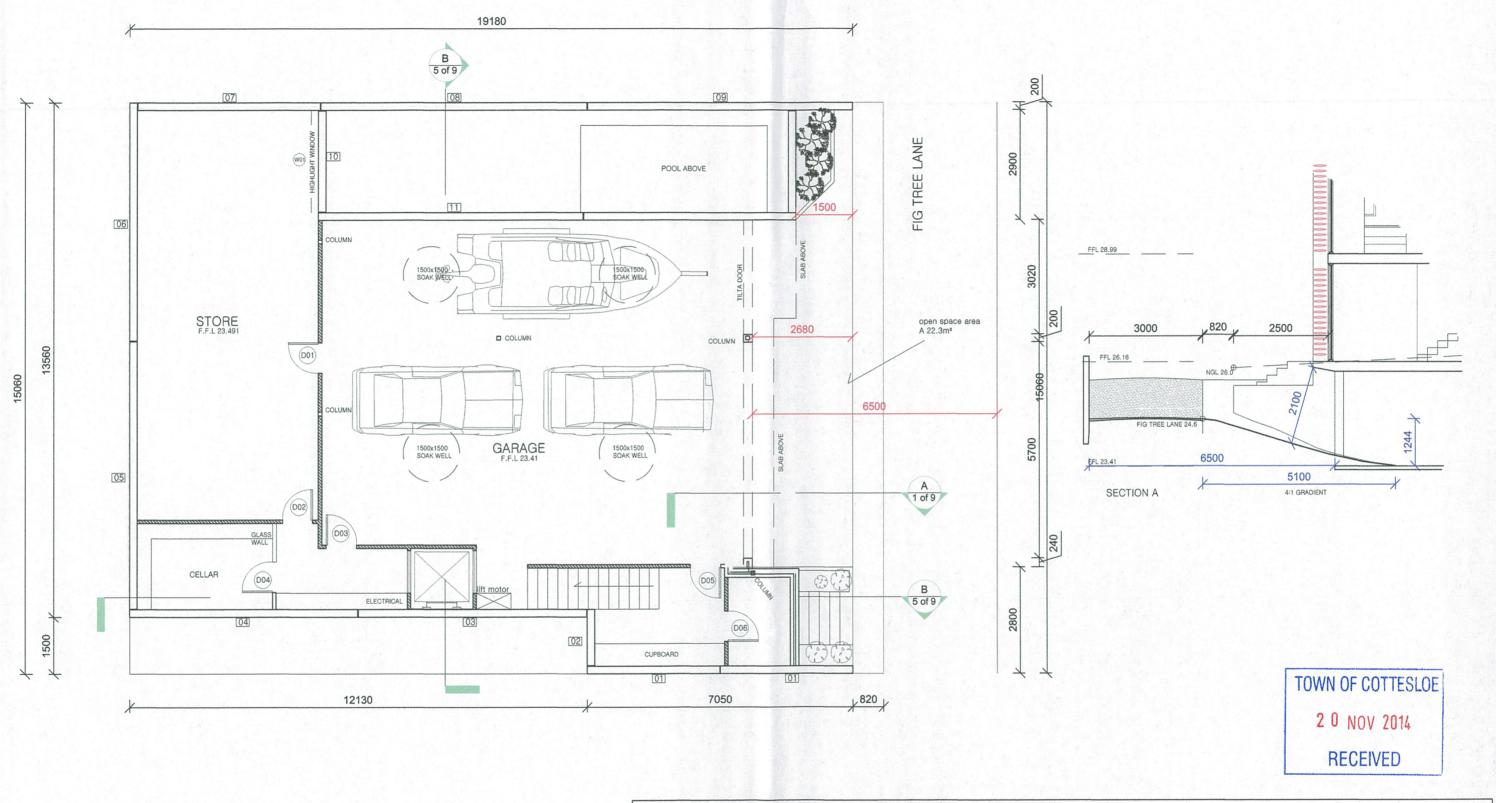

Purchaser of Lot A 30 Avonmore Tce:

Purchaser of Lot B 30 Avonmore Tce:

Purchaser of Lot D 28 Avonmore Tce:

SITE 289m² OPEN SPACES A 22.3m² TOTAL 146.8m<sup>2</sup> 50.7% B 85.4m<sup>2</sup> C 14.1m<sup>2</sup> D 6.6m<sup>2</sup> E 18.4m<sup>2</sup> SCALE: 1:100

| CLIENT :                             | 1 OF 8                   |
|--------------------------------------|--------------------------|
| COLIN HERDMAN.                       | BASEMENT                 |
| ADDRESS: 30 AVONMORE TERRACE - LOT C | REVISION 7<br>19/11/2014 |