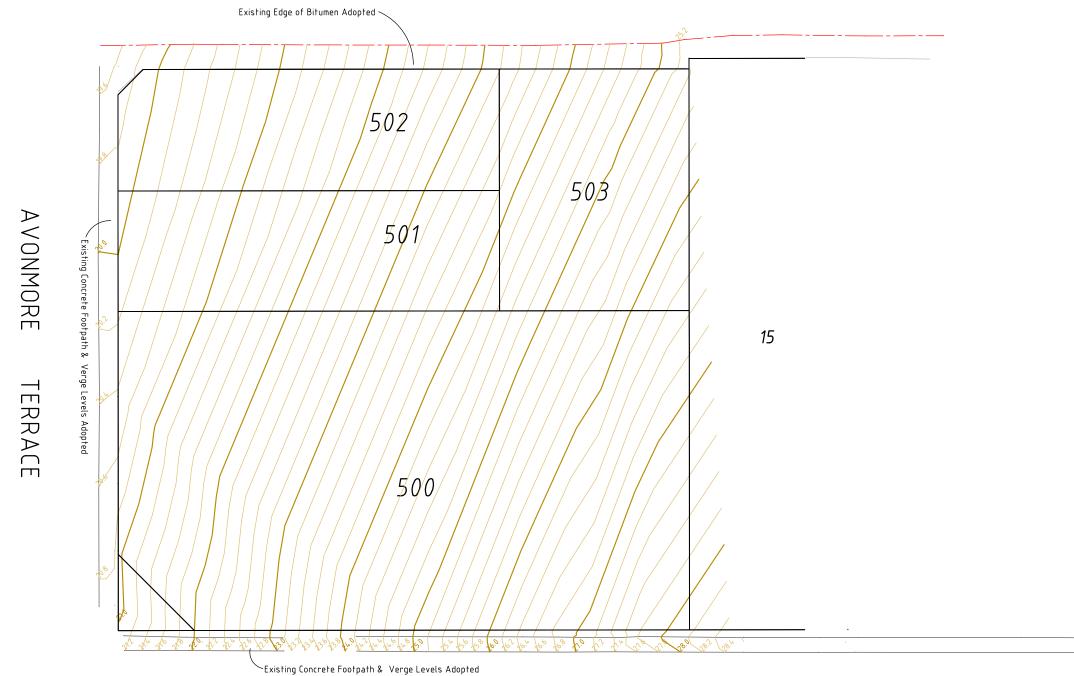

### CONTOUR INTERPOLATION PLAN

LOT 500-503 on DP 401972 AVONMORE TERRACE

COTTESLOE

• This plan must not be reproduced without the permission of WHELANS

Item No 20502 - 000 - 001 - 00

Sheet 1 of 2

I as the purchaser of the adjoining Lot have sited these plans and have no objection.