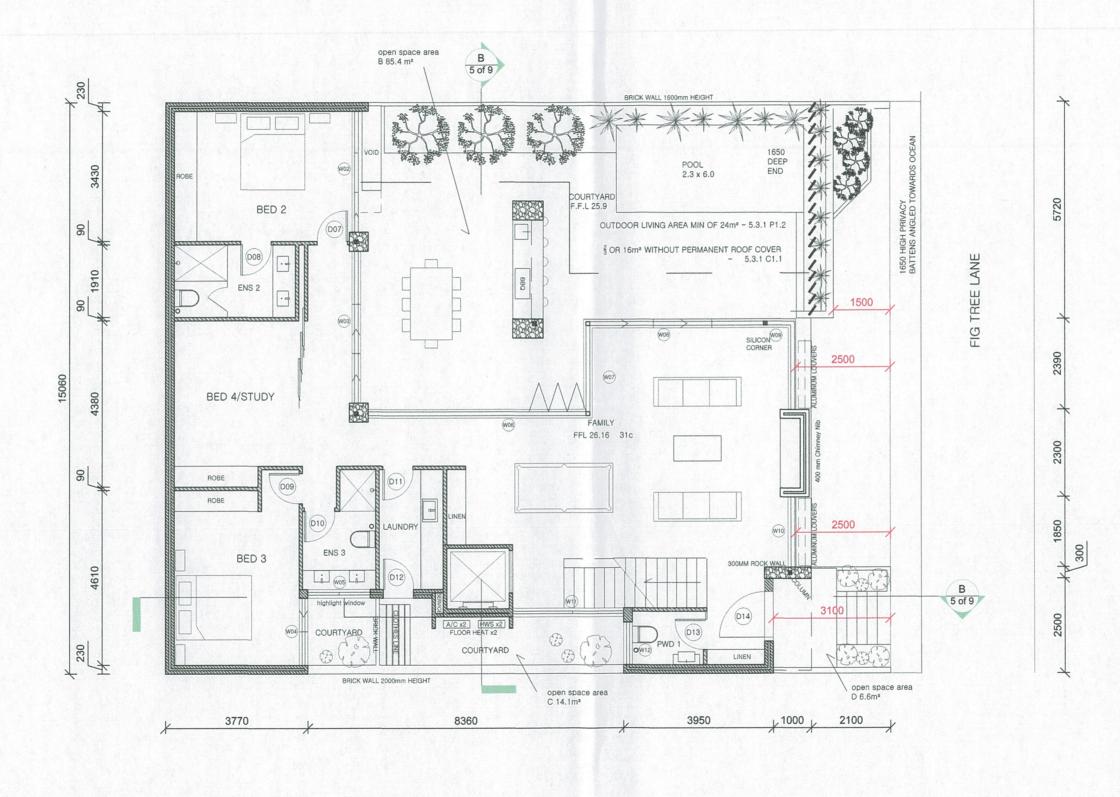

**TOWN OF COTTESLOE** 2 0 NOV 2014 RECEIVED

I as the purchaser of the adjoining Lot have sited these plans and have no objection.

Purchaser of Lot A 30 Avonmore Tce:

Purchaser of Lot B 30 Avonmore Tce:

| $N \bigoplus$   | CLIENT: COLIN HERDMAN.               | 2 OF 8<br>GROUND FLR     |
|-----------------|--------------------------------------|--------------------------|
| SCALE:<br>1:100 | ADDRESS: 30 AVONMORE TERRACE - LOT C | REVISION 7<br>19/11/2014 |

TOWN OF COTTESLOE 2 0 NOV 2014

**RECEIVED** 

I as the purchaser of the adjoining Lot have sited these plans and have no objection.

Purchaser of Lot A 30 Avonmore Tce:

Purchaser of Lot B 30 Avonmore Tce:

|                | CLIENT :<br>COLIN HERDMAN.           | 3 OF 8<br>FIRST FLOOR    |
|----------------|--------------------------------------|--------------------------|
| CALE:<br>1:100 | ADDRESS: 30 AVONMORE TERRACE - LOT C | REVISION 7<br>19/11/2014 |

Purchaser of Lot A 30 Avonmore Tce:

Purchaser of Lot B 30 Avonmore Tce:

Purchaser of Lot D 28 Avonmore Tce:

SITE 289m² OPEN SPACES A 22.3m² TOTAL 146.8m<sup>2</sup> 50.7% B 85.4m<sup>2</sup> C 14.1m<sup>2</sup> D 6.6m<sup>2</sup> E 18.4m<sup>2</sup> SCALE: 1:100