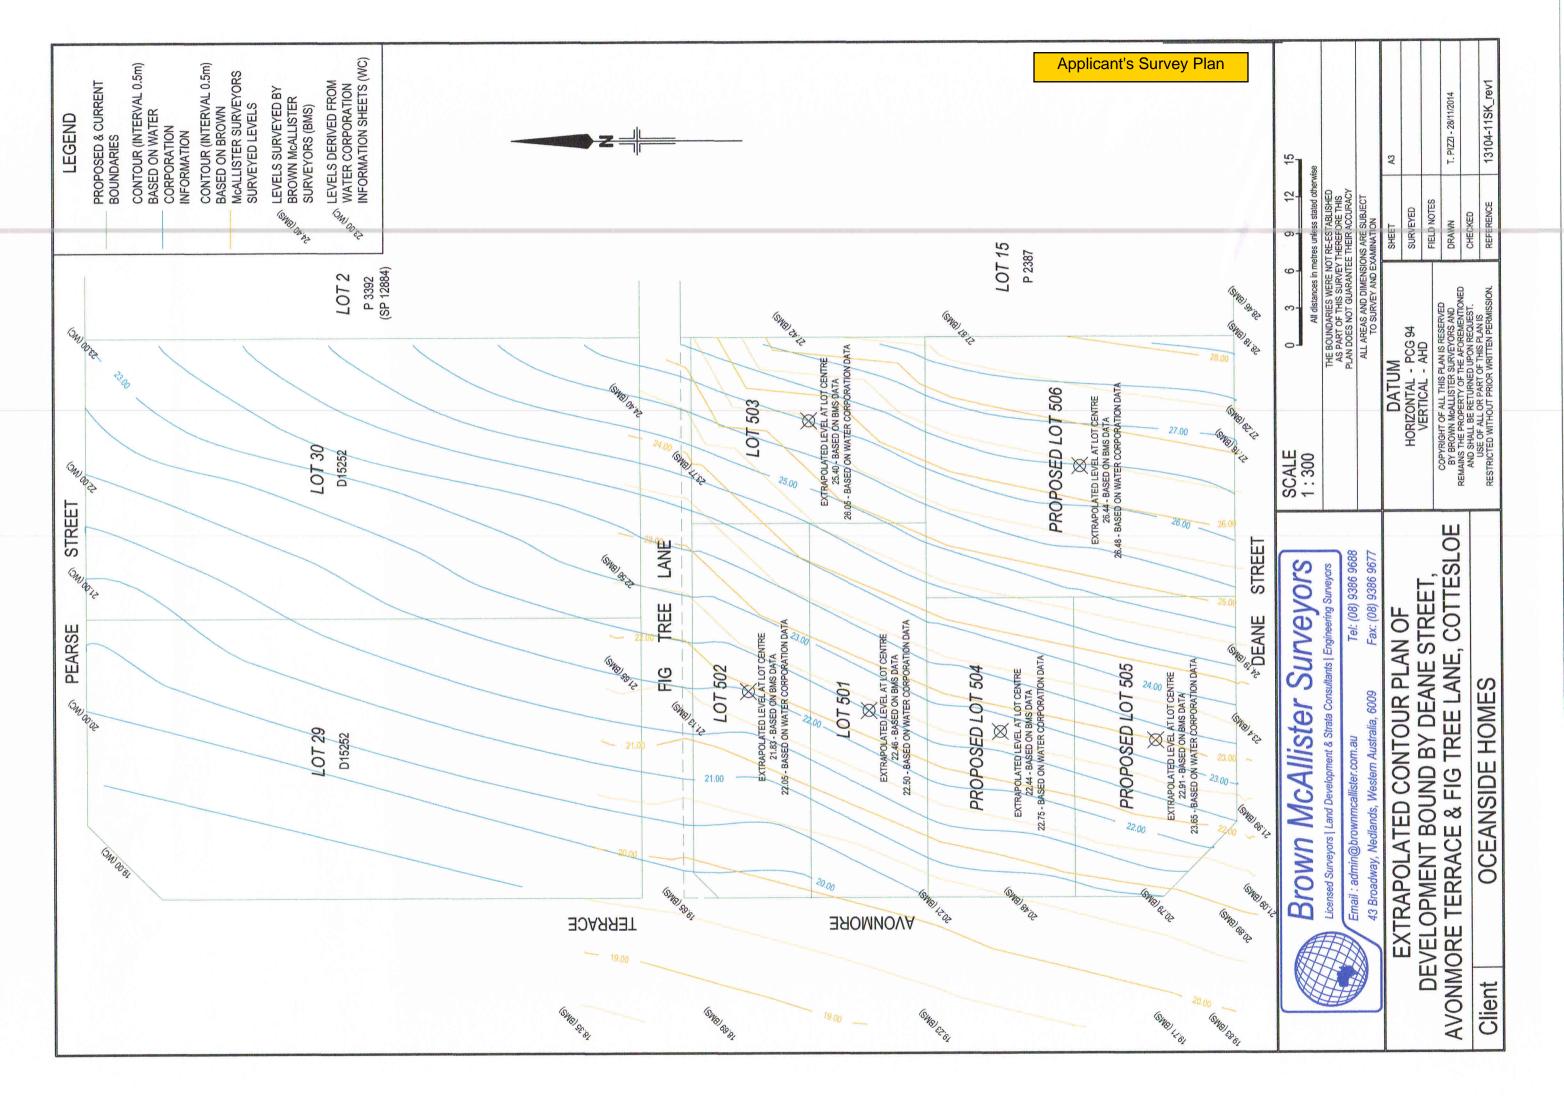

## CONTOUR INTERPOLATION PLAN

LOT 500-503 on DP 401972 AVONMORE TERRACE

COTTESLOE

Sheet 1 of 2

• This plan must not be reproduced without the permission of WHELANS

Item No 20502 - 000 - 001 - 00

# FIG TREE LANE

#### DEANE STREET