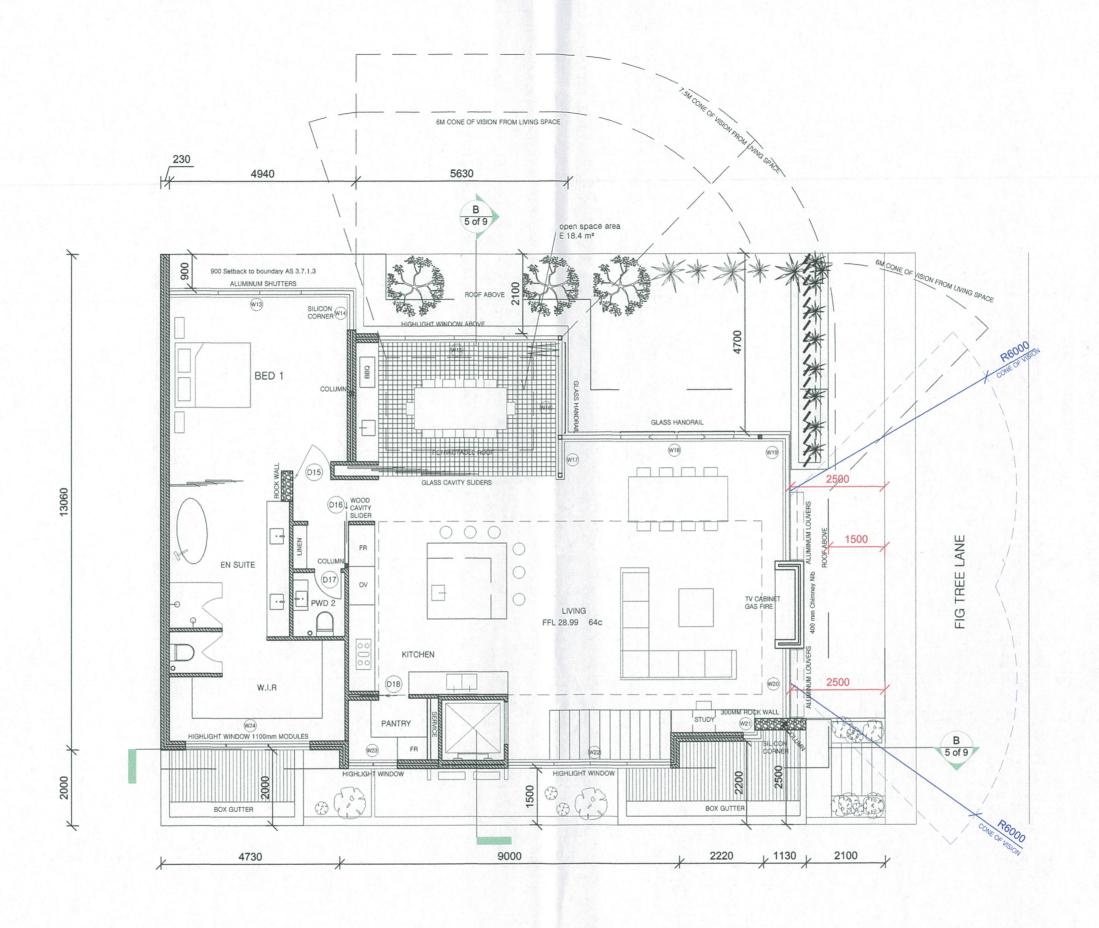

TOWN OF COTTESLOE

2 0 NOV 2014

RECEIVED

I as the purchaser of the adjoining Lot have sited these plans and have no objection.

Purchaser of Lot A 30 Avonmore Tce:

Purchaser of Lot B 30 Avonmore Tce:

| N -             |
|-----------------|
| SCALE:<br>1:100 |

Purchaser of Lot A 30 Avonmore Tce:

Purchaser of Lot B 30 Avonmore Tce:

Purchaser of Lot D 28 Avonmore Tce:

SITE 289m² OPEN SPACES A 22.3m² TOTAL 146.8m<sup>2</sup> 50.7% B 85.4m<sup>2</sup> C 14.1m<sup>2</sup> D 6.6m<sup>2</sup> E 18.4m<sup>2</sup> SCALE: 1:100