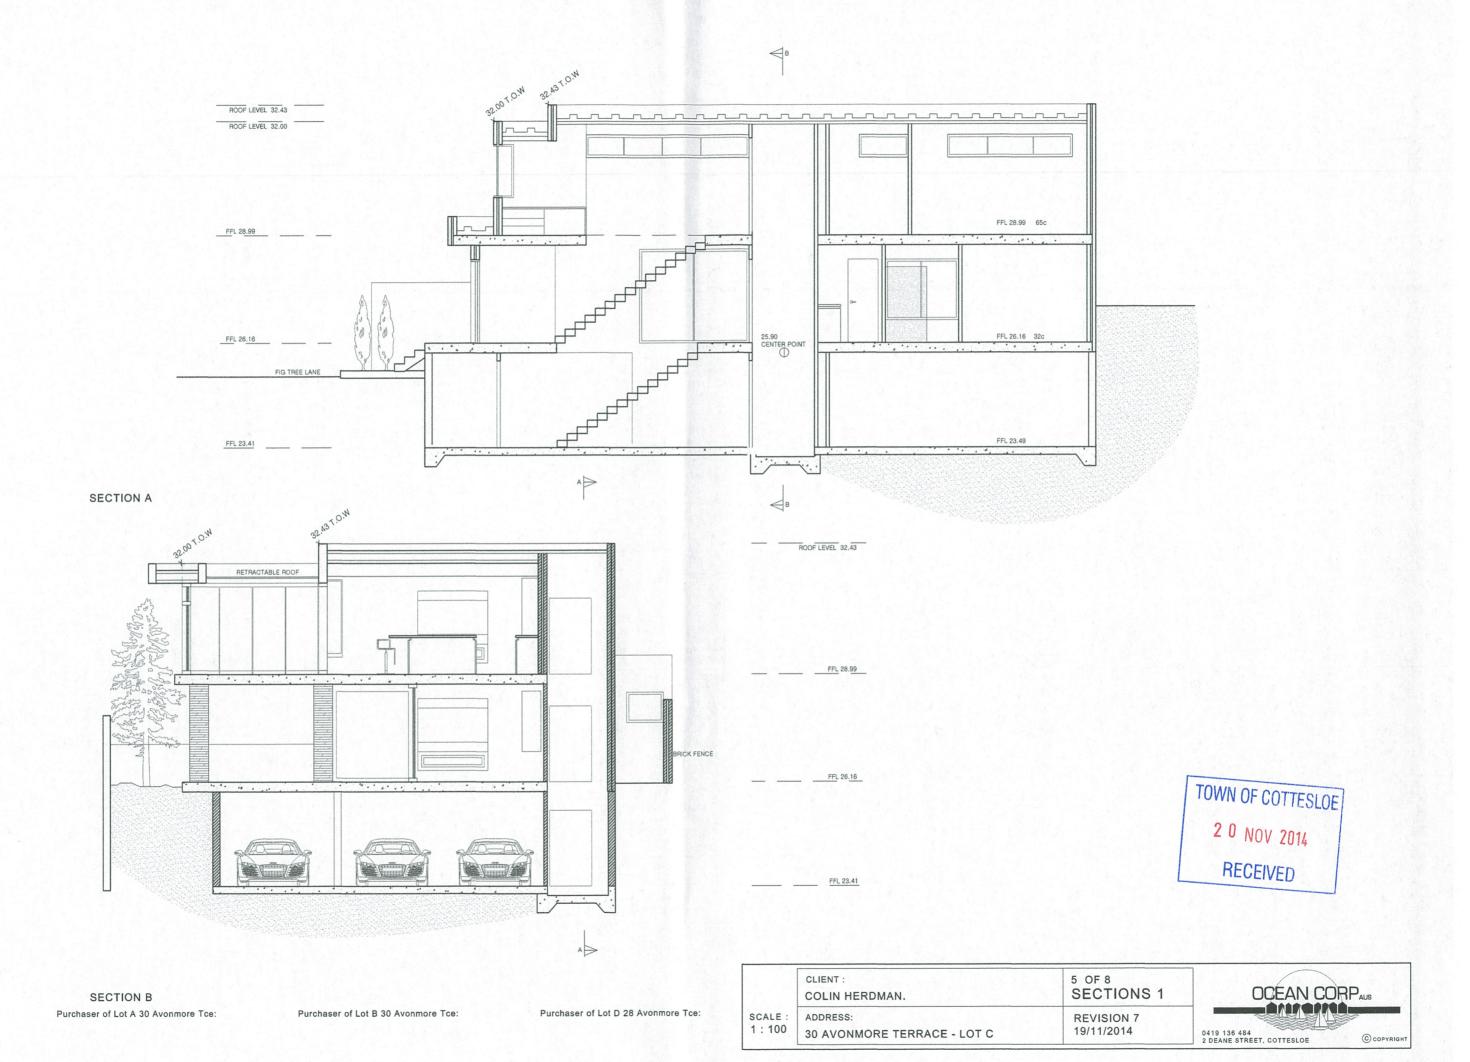

| CLIENT :                             | 1 OF 8                   |
|--------------------------------------|--------------------------|
| COLIN HERDMAN.                       | BASEMENT                 |
| ADDRESS: 30 AVONMORE TERRACE - LOT C | REVISION 7<br>19/11/2014 |