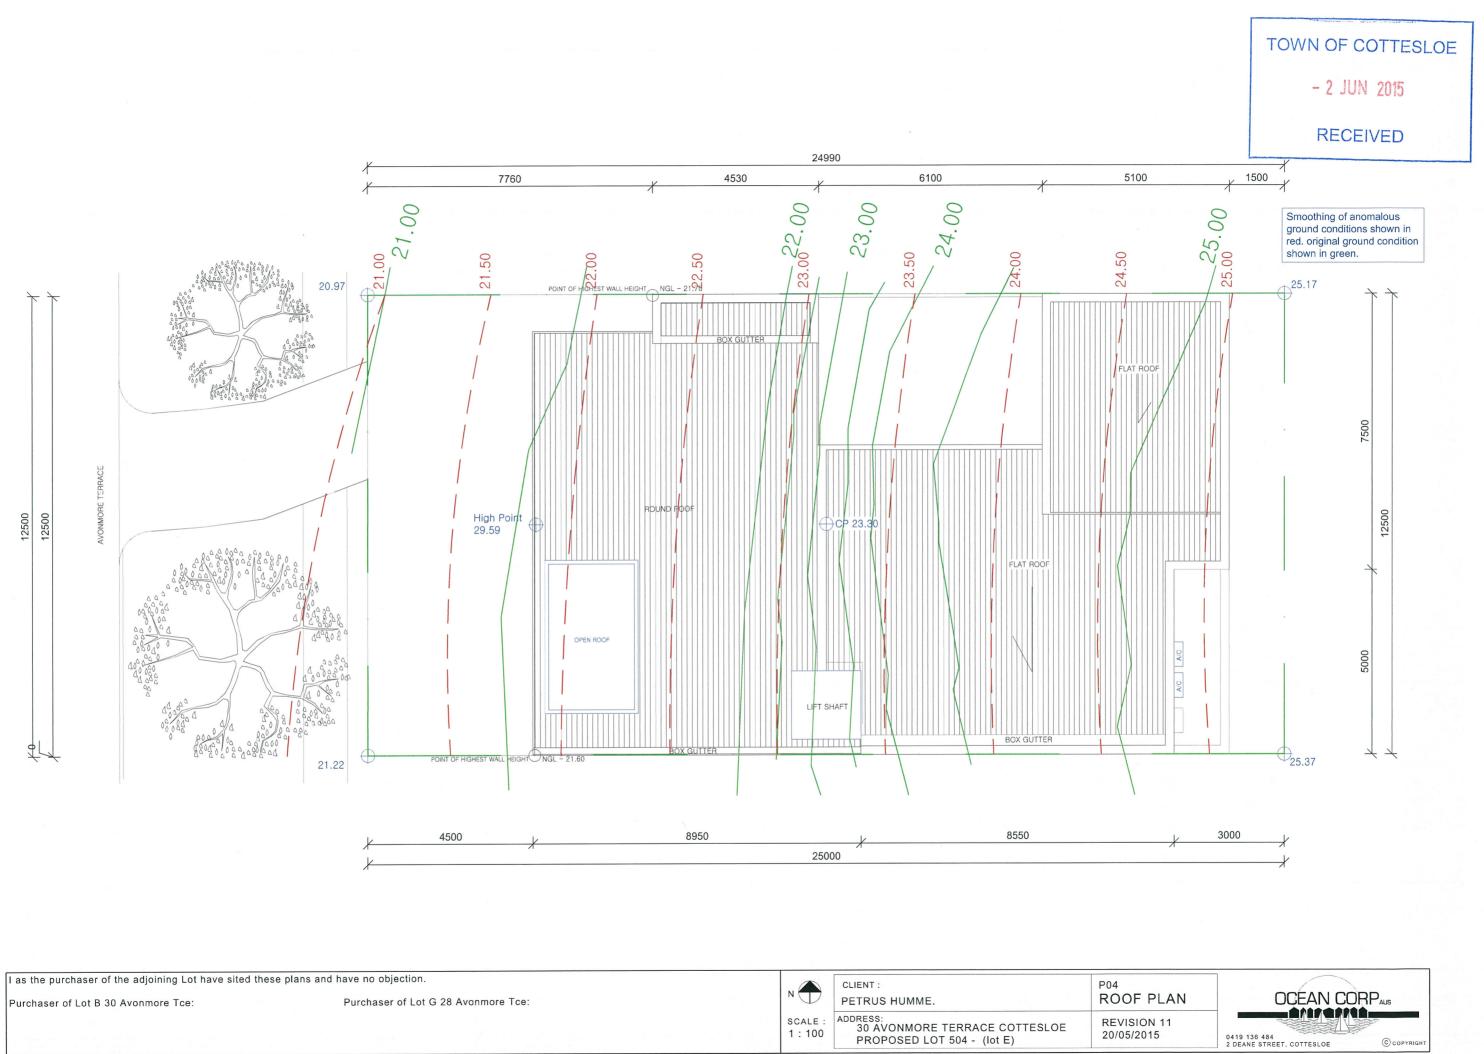

ISION 11 5/2015

0419 136 484 2 DEANE STREET, COTTESLOE

COPYRIGHT

| I as the purchaser of the adjoining Lot have sited these plans and have no objection. |                    | CLIENT :                                                                | P04               |
|---------------------------------------------------------------------------------------|--------------------|-------------------------------------------------------------------------|-------------------|
| Purchaser of Lot B 30 Avonmore Tce: Purchaser of Lot G 28 Avonmore Tce:               |                    | PETRUS HUMME.                                                           | ROOF              |
|                                                                                       | SCALE :<br>1 : 100 | ADDRESS:<br>30 AVONMORE TERRACE COTTESLOE<br>PROPOSED LOT 504 - (lot E) | REVISI<br>20/05/2 |