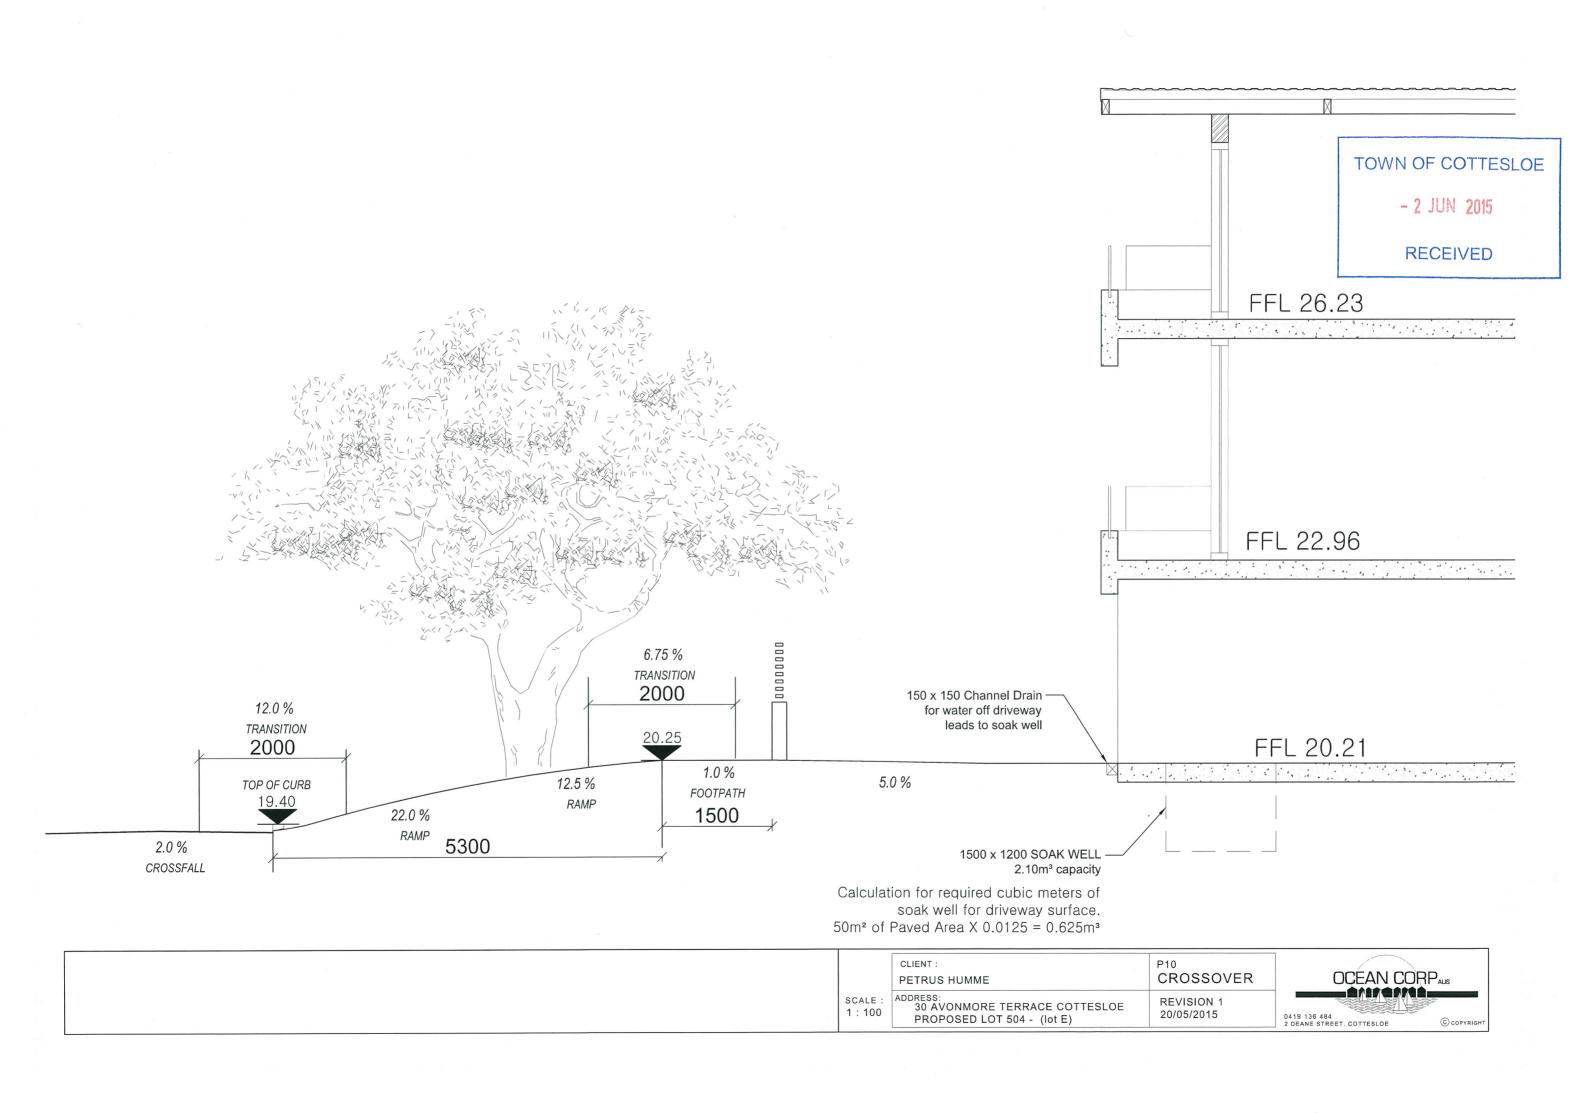

|  |                 | CLIENT :                                                                | P09               |
|--|-----------------|-------------------------------------------------------------------------|-------------------|
|  |                 | PETRUS HUMME                                                            | STRE              |
|  | CALE :<br>: 100 | ADDRESS:<br>30 AVONMORE TERRACE COTTESLOE<br>PROPOSED LOT 504 - (lot E) | REVISI<br>20/05/2 |
|  |                 |                                                                         |                   |