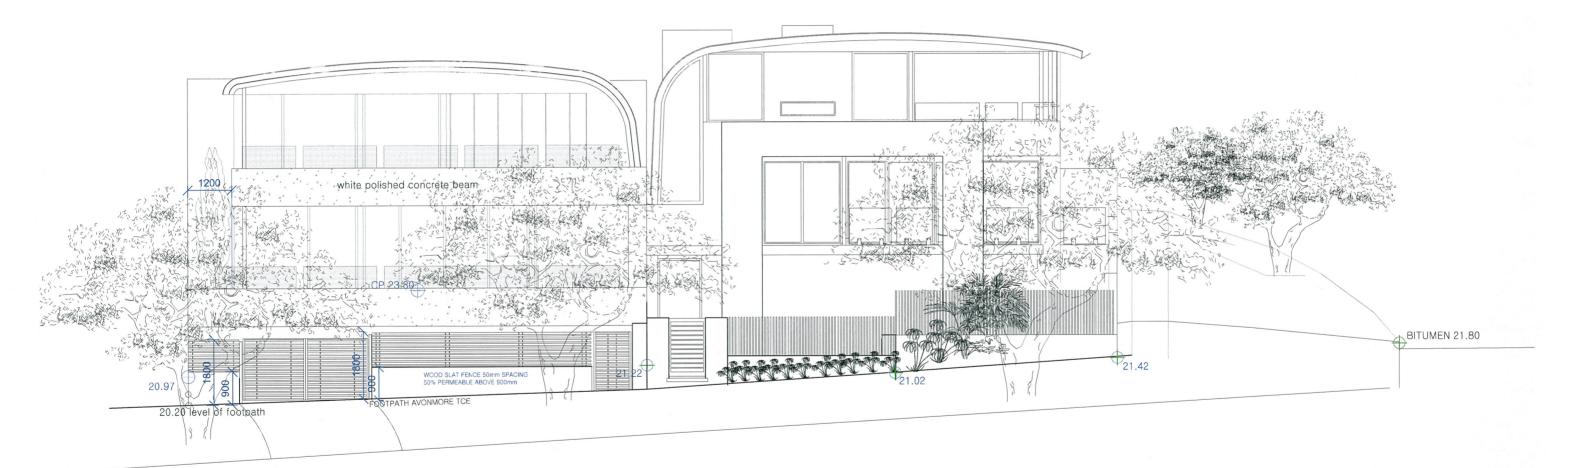

|  |                 | CLIENT :                                                                | P09               |
|--|-----------------|-------------------------------------------------------------------------|-------------------|
|  |                 | PETRUS HUMME                                                            | STRE              |
|  | CALE :<br>: 100 | ADDRESS:<br>30 AVONMORE TERRACE COTTESLOE<br>PROPOSED LOT 504 - (lot E) | REVISI<br>20/05/2 |
|  |                 |                                                                         |                   |