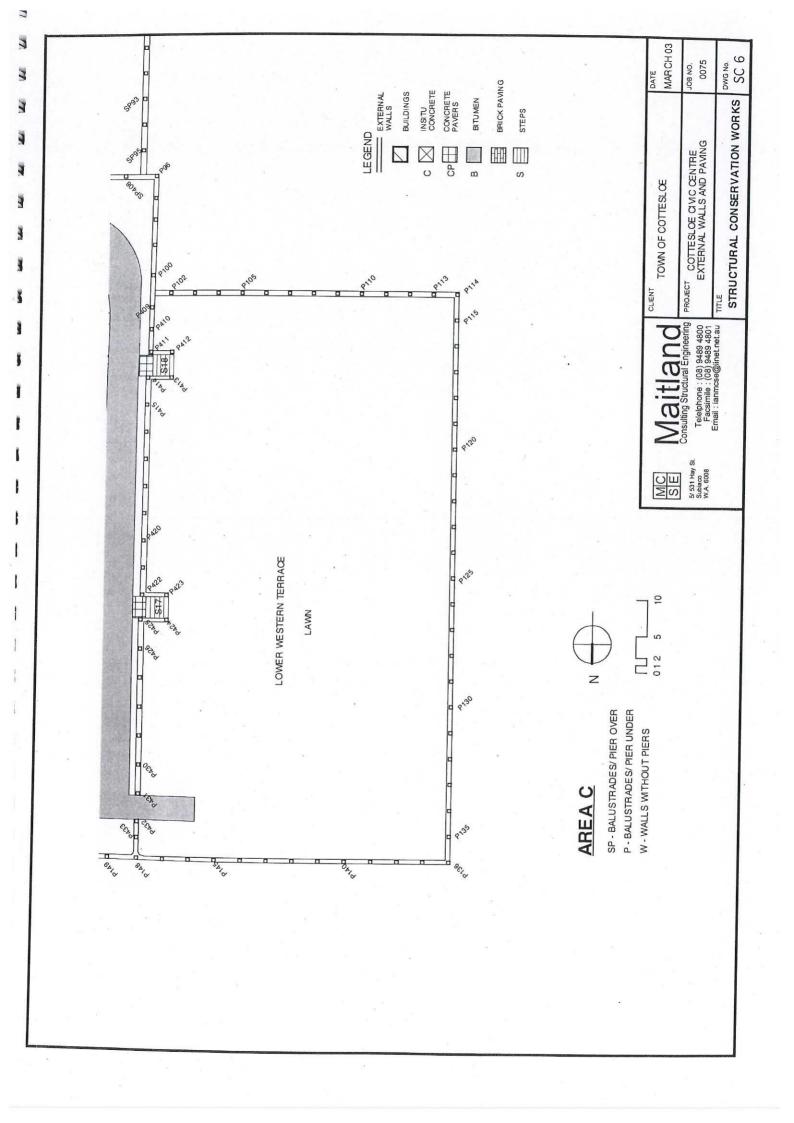

# FIVE YEAR PROGRAM CIVIC CENTRE SURROUNDS - REHABILITATION

#### YEAR 1 - 2014/2015

| Proposed works                                              | Cost Est \$ |
|-------------------------------------------------------------|-------------|
| Balustrade De Bernales Walk – southern section              | 40,000      |
| Wall south of stage                                         | 100,000     |
| Repointing and minor wall repairs                           | 40,000      |
| Upgrade of lights, paths, external power points, hand rails | 20,000      |
| Total                                                       | \$200,000   |

### **YEAR 2 - 2015/2016**

| Proposed works                     | Cost Est \$ |
|------------------------------------|-------------|
| Stairs to Spanish Tower fro