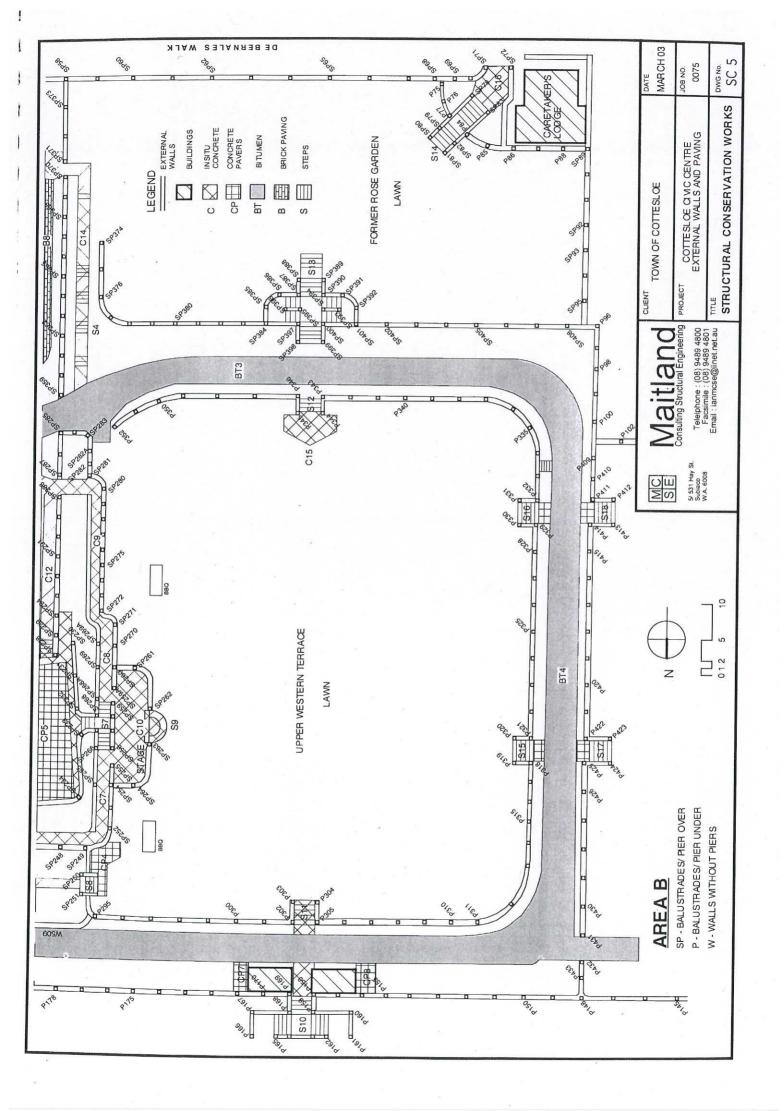

# FIVE YEAR PROGRAM CIVIC CENTRE SURROUNDS - REHABILITATION

#### YEAR 1 - 2014/2015

| Proposed works                                              | Cost Est \$ |
|-------------------------------------------------------------|-------------|
| Balustrade De Bernales Walk – southern section              | 40,000      |
| Wall south of stage                                         | 100,000     |
| Repointing and minor wall repairs                           | 40,000      |
| Upgrade of lights, paths, external power points, hand rails | 20,000      |
| Total                                                       | \$200,000   |

### **YEAR 2 - 2015/2016**

| Proposed works                     | Cost Est \$ |
|------------------------------------|-------------|
| Stairs to Spanish Tower f