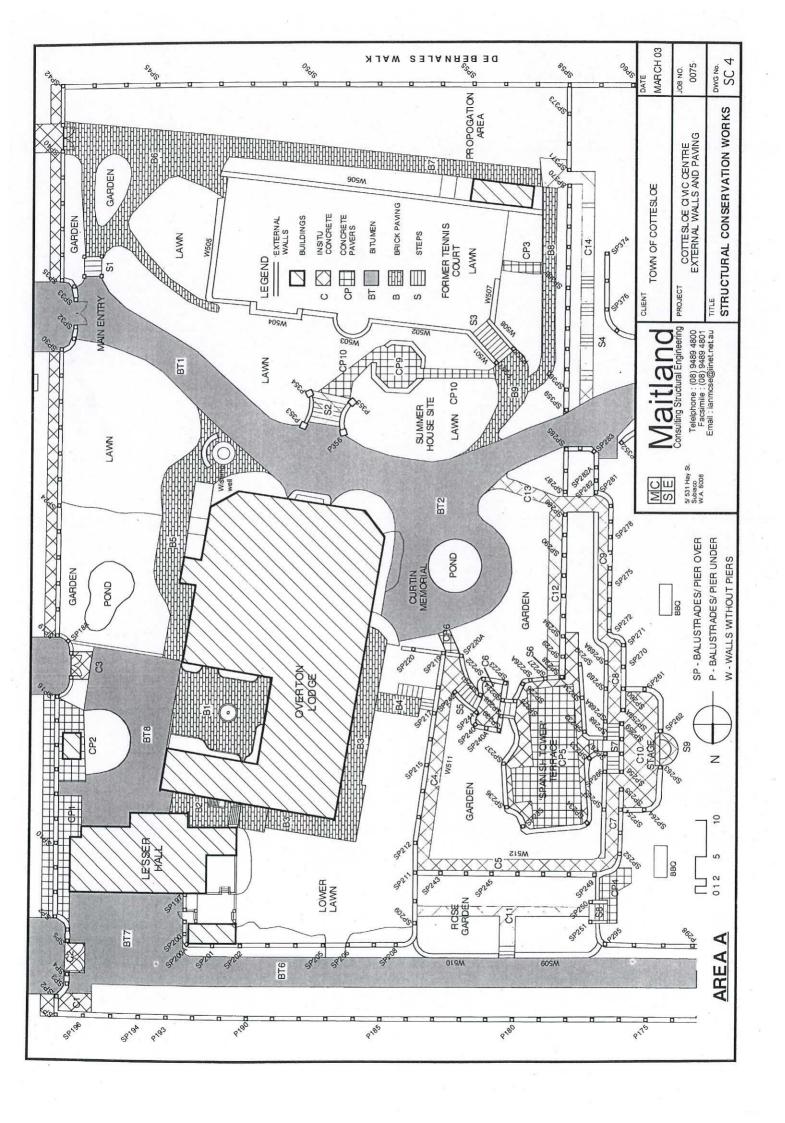

# FIVE YEAR PROGRAM CIVIC CENTRE SURROUNDS - REHABILITATION

#### YEAR 1 - 2014/2015

| Proposed works                                              | Cost Est \$ |
|-------------------------------------------------------------|-------------|
| Balustrade De Bernales Walk – southern section              | 40,000      |
| Wall south of stage                                         | 100,000     |
| Repointing and minor wall repairs                           | 40,000      |
| Upgrade of lights, paths, external power points, hand rails | 20,000      |
| Total                                                       | \$200,000   |

### **YEAR 2 - 2015/2016**

| Proposed works                     | Cost Est \$ |
|------------------------------------|-------------|
| Stairs to Spanish Tower