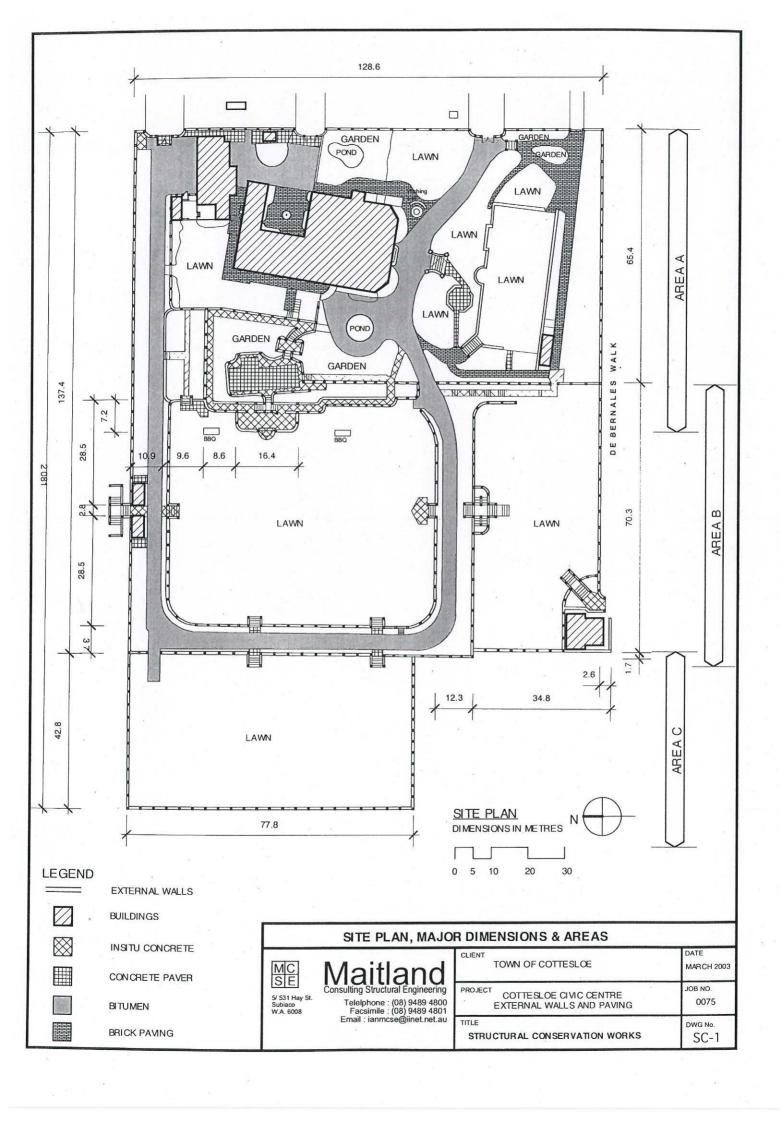

# FIVE YEAR PROGRAM CIVIC CENTRE SURROUNDS - REHABILITATION

#### YEAR 1 - 2014/2015

| Proposed works                                              | Cost Est \$ |
|-------------------------------------------------------------|-------------|
| Balustrade De Bernales Walk – southern section              | 40,000      |
| Wall south of stage                                         | 100,000     |
| Repointing and minor wall repairs                           | 40,000      |
| Upgrade of lights, paths, external power points, hand rails | 20,000      |
| Total                                                       | \$200,000   |

### **YEAR 2 - 2015/2016**

| Proposed works                     | Cost Est \$ |
|------------------------------------|-------------|
| Stairs to Spanish Tow