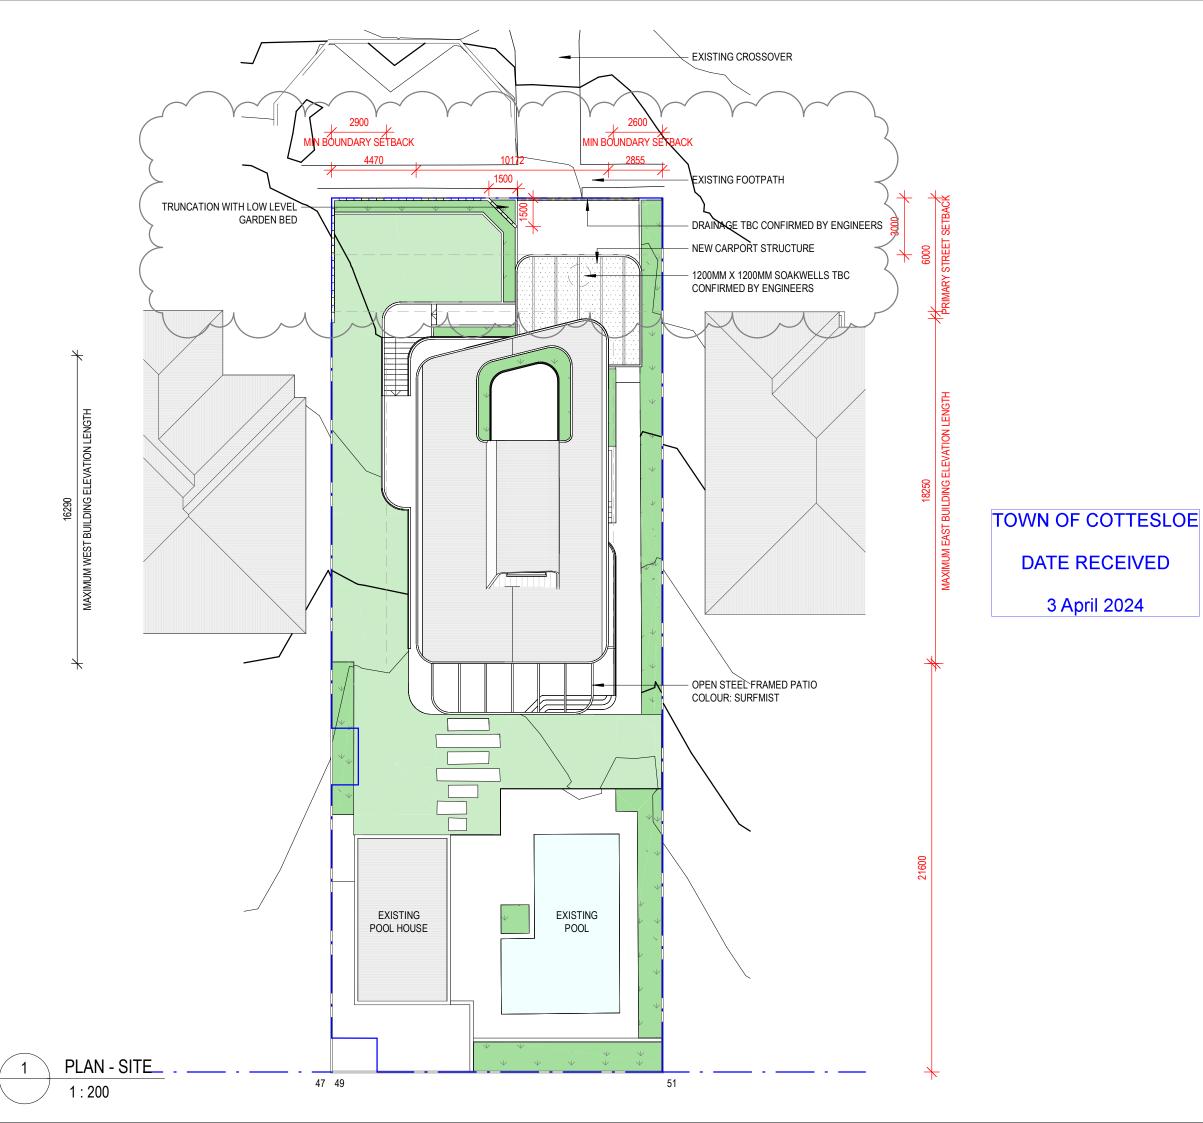

info@paid-group.com www.paid-group.com PO BOX 425 Leederville, WA 6902

P.A.I.D Architecture Pty Ltd ACN 609 278 444 P.A.I.D Interiors Pty Ltd ACN 609 278 453

A & J ALDERTON

**49 ERIC STREET** 

SITE PLAN

| Scale:       | Dr:     | Chk: | Appvd: |
|--------------|---------|------|--------|
| 1 : 200 @ A3 | SP      | PH   | PH     |
| Job No:      | Drawing | No:  | Rev:   |
| PAR0111      | DA      | .03  | 3      |

1:200

TOWN OF COTTESLOE DATE RECEIVED 3 April 2024

| REV | DATE     | STATUS                  | ISSUED |
|-----|----------|-------------------------|--------|
| 1   | 20.12.23 | DEVELOPMENT<br>APPROVAL | SP     |
| 2   | 25.03.24 | REVISED DA              | SP     |
|     |          |                         |        |
|     |          |                         |        |
|     |          |                         |        |
|     |          |                         |        |
|     |          |                         |        |
|     |          |                         |        |
|     |          |                         |        |
|     |          |                         |        |
|     |          |                         |        |
|     |          |                         |        |
|     |          |                         |        |
|     |          |                         |        |
|     |          |                         |        |
|     |          |                         |        |
|     |          |                         |        |