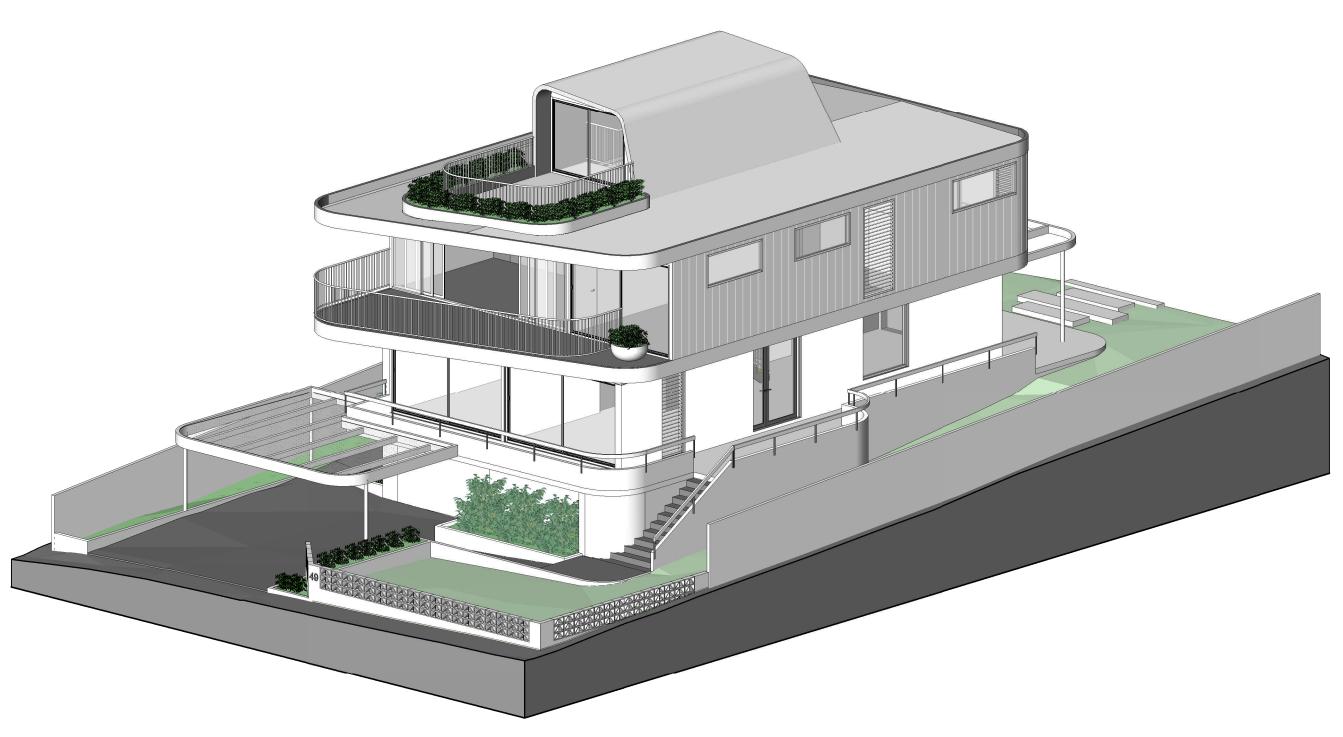

# **AXONOMETRIC**

| Scale:  | Dr:     | Chk: | Appvd: |
|---------|---------|------|--------|
| @ A3    | SP      | PH   | PH     |
| Job No: | Drawing | No:  | Rev:   |
| PAR0111 | DA      | 16   | 1      |