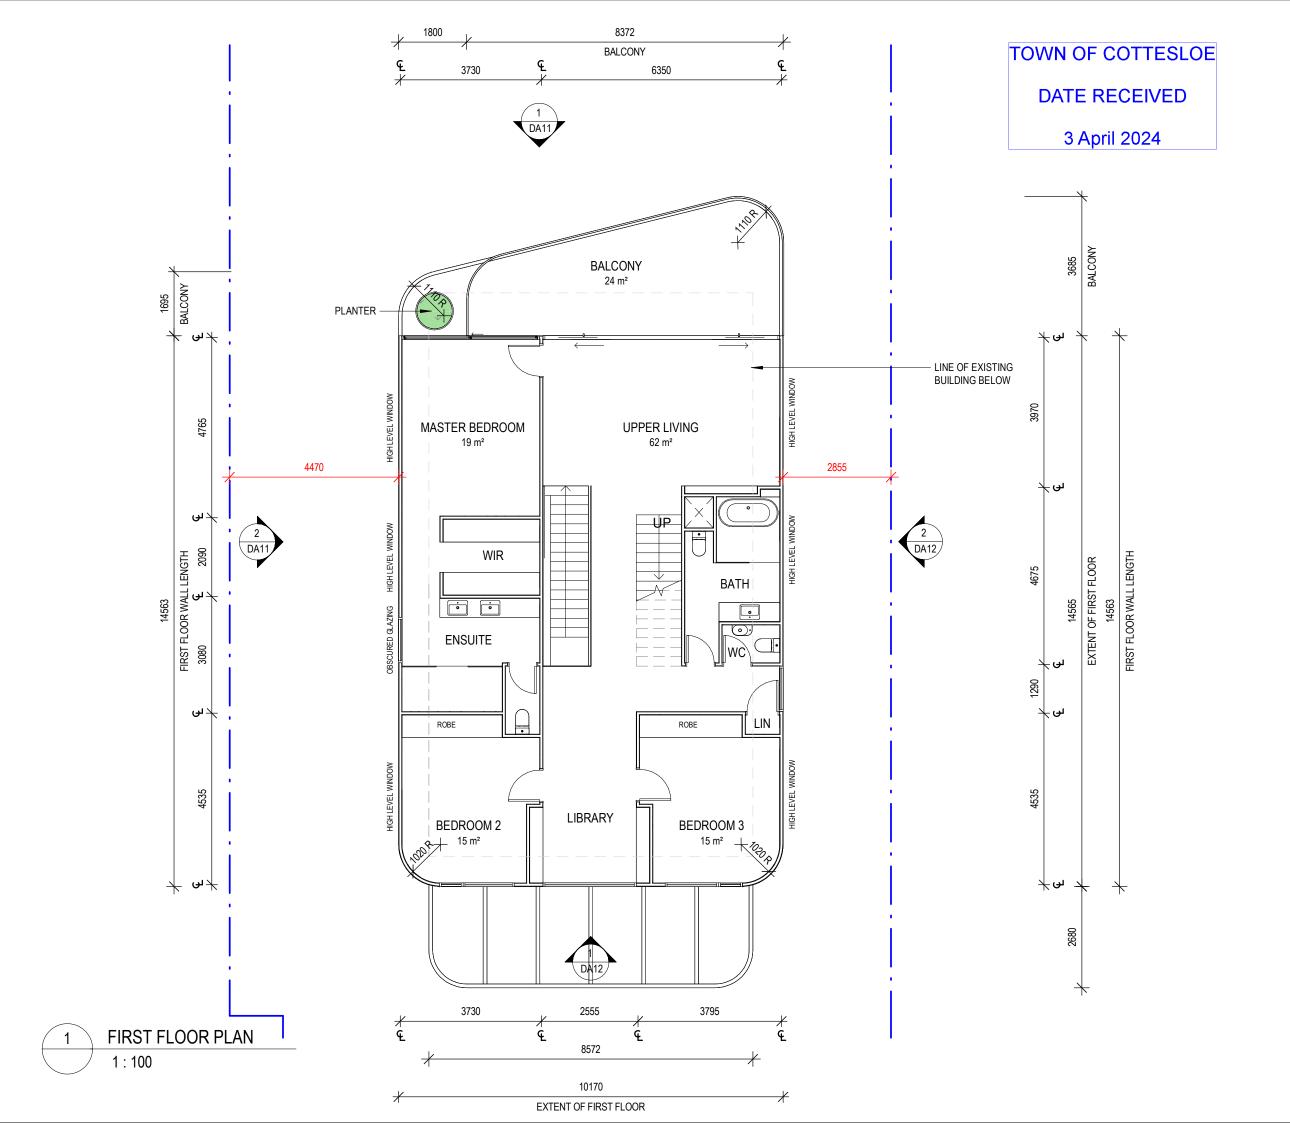

FIRST FLOOR PLAN

1:250

TOWN OF COTTESLOE DATE RECEIVED

GROUND FLOOR PLAN

1:250

3 April 2024

| REV | DATE     | STATUS                  | ISSU |
|-----|----------|-------------------------|------|
| 1   | 20.12.23 | DEVELOPMENT<br>APPROVAL | SP   |
| 2   | 25.03.24 | REVISED DA              | SP   |
|     |          |                         |      |
|     |          |                         |      |
|     |          |                         |      |
|     |          |                         |      |
|     |          |                         |      |
|     |          |                         |      |
|     |          |                         |      |
|     |          |                         |      |
|     |          |                         |      |
|     |          |                         |      |
|     |          |                         |      |
|     |          |                         |      |
|     |          |                         |      |

WA 6902 P.A.I.D Architecture Pty Ltd ACN 609 278 444 P.A.I.D Interiors Pty Ltd ACN 609 278 453

A & J ALDERTON

49 ERIC STREET

FIRST FLOOR PLAN

| Scale:       | Dr:     | Chk: | Appvd: |
|--------------|---------|------|--------|
| 1 : 100 @ A3 | SP      | PH   | PH     |
| Job No:      | Drawing | No:  | Rev:   |
| PAR0111      | DA      | 80   | 2      |