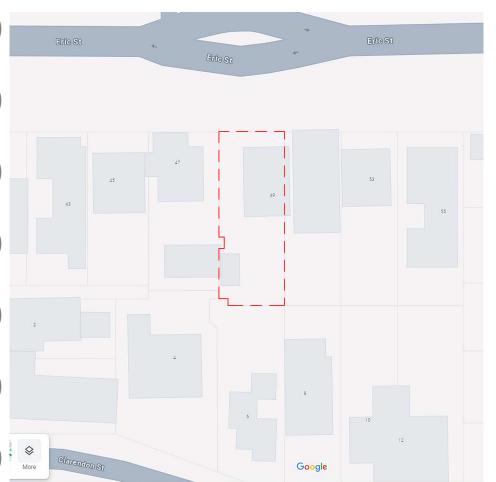

TOWN OF COTTESLOE

DATE RECEIVED

3 April 2024

2 LOCATION PLAN 1:1000

| 1 | 20.12.23 | DEVELOPMENT<br>APPROVAL | SP |
|---|----------|-------------------------|----|
| 2 | 25.03.24 | REVISED DA              | SP |
| 3 | 03.04.24 | REVISED DA              |    |
|   |          |                         |    |
|   |          |                         |    |
|   |          |                         |    |
|   |          |                         |    |
|   |          |                         |    |
|   |          |                         |    |
|   |          |                         |    |
|   |          |                         |    |
|   |          |                         |    |
|   |          |                         |    |
|   |          |                         |    |
|   |          |                         |    |
|   |          |                         |    |
|   |          |                         |    |
|   |          |                         |    |
|   |          |                         |    |
|   |          |                         |    |
|   |          |                         |    |