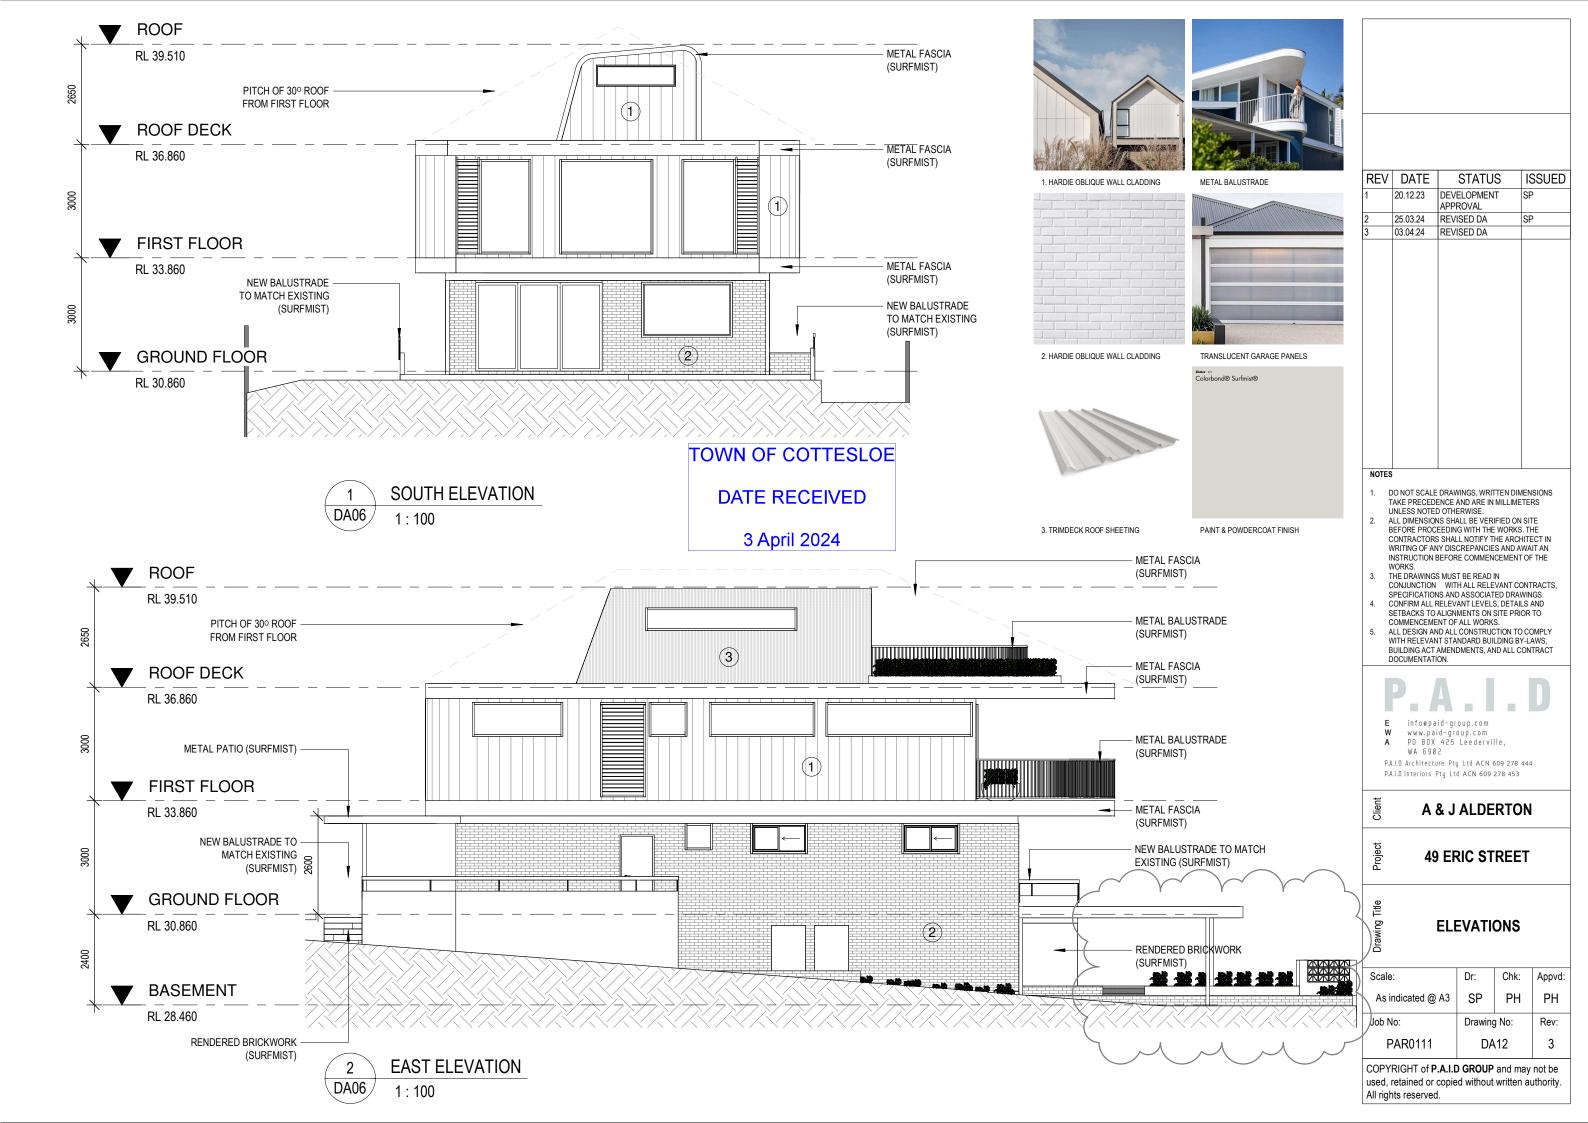

info⊕paid-group.com www.paid-group.com PO BOX 425 Leederville,

WA 6902 P.A.I.D Architecture Pty Ltd ACN 609 278 44 P.A.I.D Interiors Pty Ltd ACN 609 278 453

A & J ALDERTON

49 ERIC STREET

ELEVATIONS

| Scale:            | Dr:     | Chk: | Appvd: |
|-------------------|---------|------|--------|
| As indicated @ A3 | SP      | PH   | PH     |
| Job No:           | Drawing | No:  | Rev:   |
| PAR0111           | DA      | .11  | 2      |