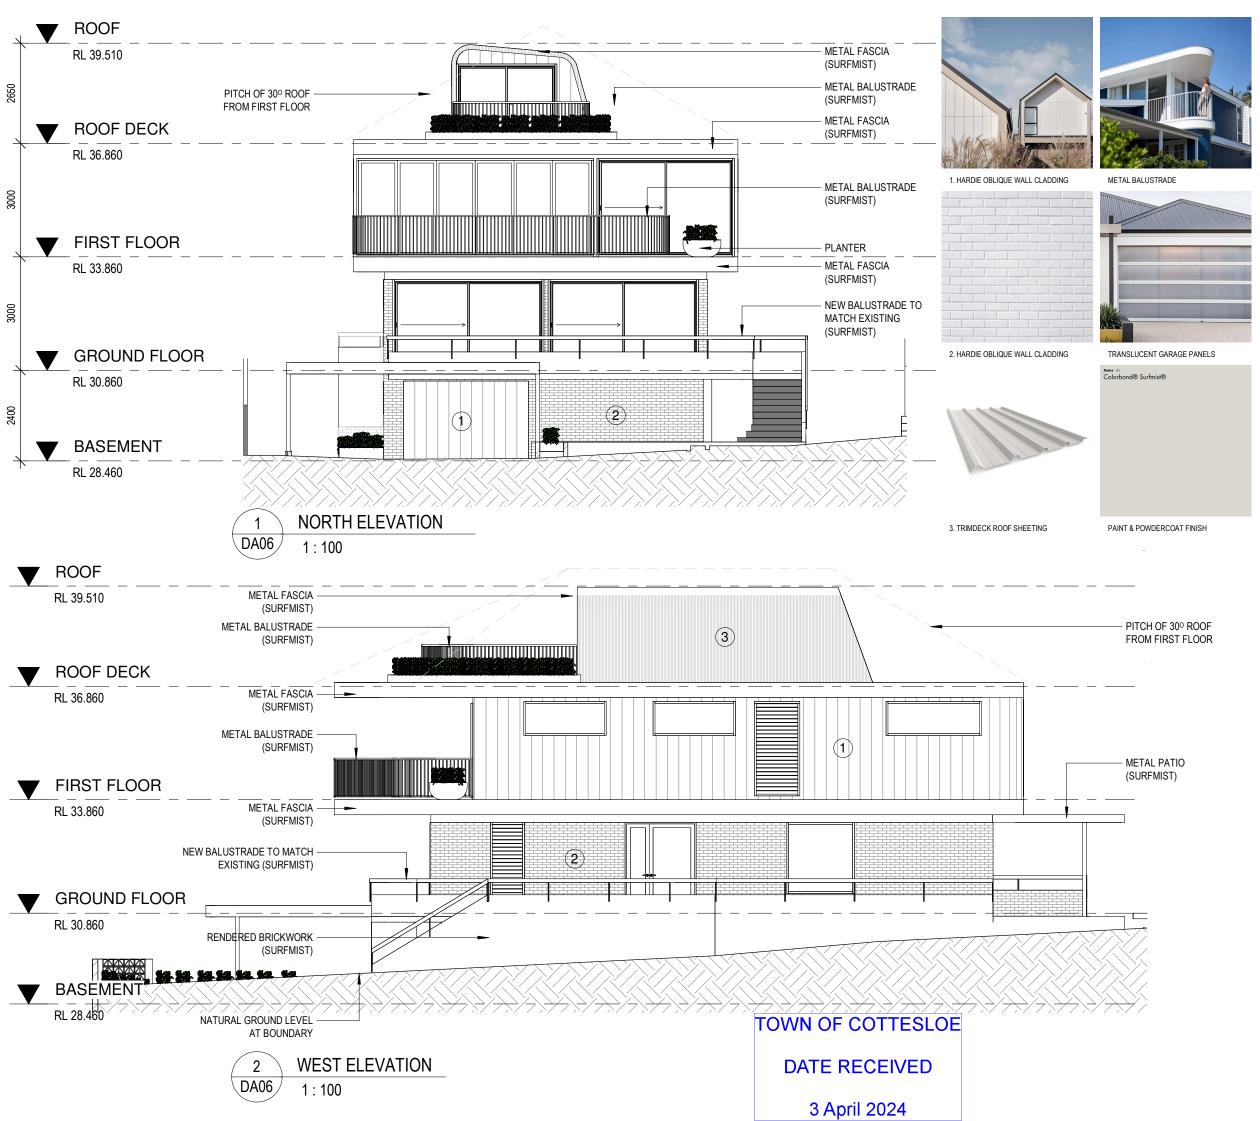

info⊕paid-group.com www.paid-group.com PO BOX 425 Leederville,

WA 6902 P.A.I.D Architecture Pty Ltd ACN 609 278 44 P.A.I.D Interiors Pty Ltd ACN 609 278 453

A & J ALDERTON

49 ERIC STREET

ELEVATIONS

| Scale:            | Dr:     | Chk: | Appvd: |
|-------------------|---------|------|--------|
| As indicated @ A3 | SP      | PH   | PH     |
| Job No:           | Drawing | No:  | Rev:   |
| PAR0111           | DA      | .11  | 2      |