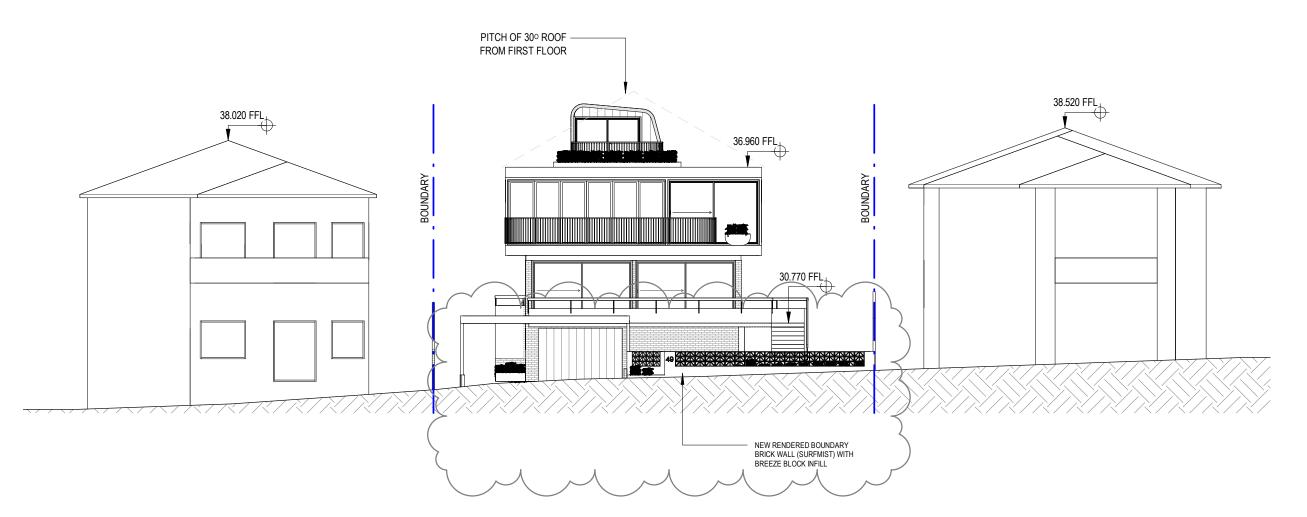

# TOWN OF COTTESLOE DATE RECEIVED 3 April 2024

STREET ELEVATION 1:150

| REV | DATE     | STATUS                  | ISSUE |
|-----|----------|-------------------------|-------|
| 1   | 20.12.23 | DEVELOPMENT<br>APPROVAL | SP    |
| 2   | 25.03.24 | REVISED DA              | SP    |
| 3   | 03.04.24 | REVISED DA              |       |
|     |          |                         |       |

# STREET ELEVATION

| Scale:       | Dr:         | Chk: | Appvd: |
|--------------|-------------|------|--------|
| 1 : 150 @ A3 | SP          | PH   | PH     |
| Job No:      | Drawing No: |      | Rev:   |
| PAR0111      | DA14        |      | 3      |