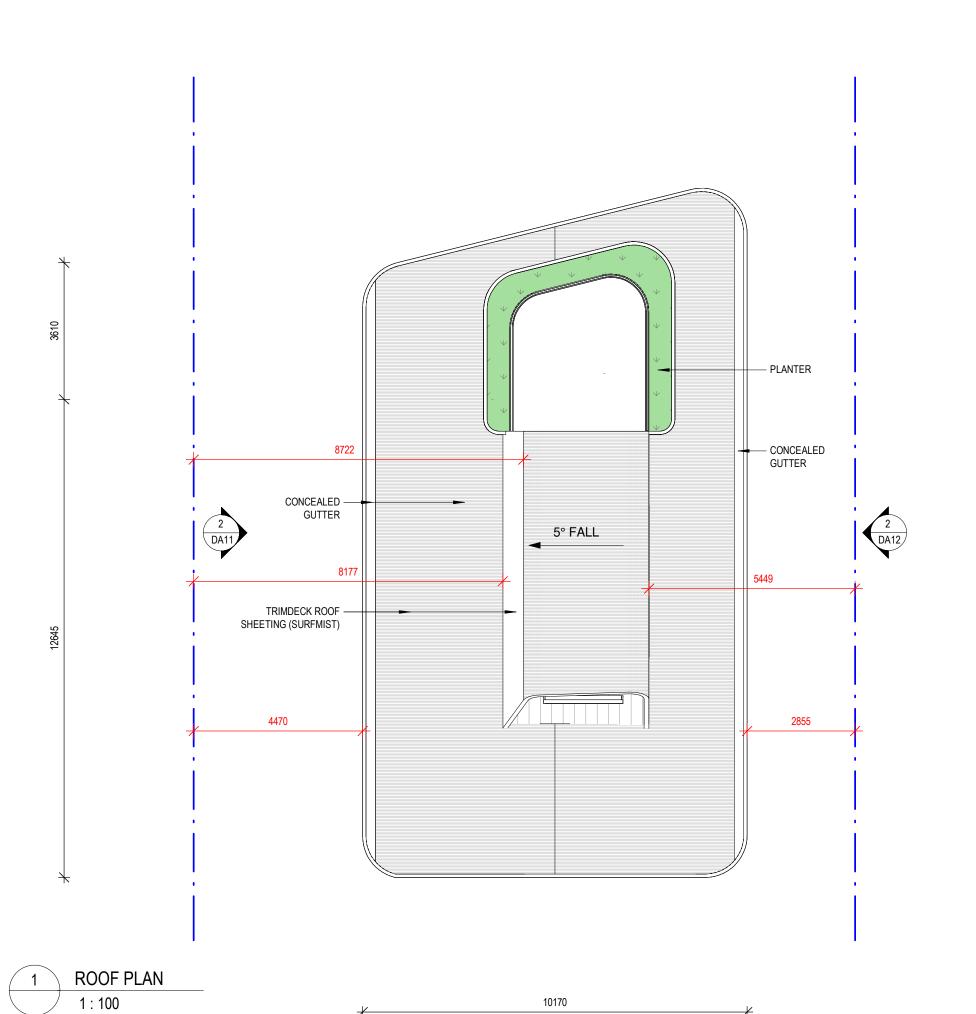

info⊕paid-group.com www.paid-group.com PO BOX 425 Leederville, WA 6902

P.A.I.D Architecture Pty Ltd ACN 609 278 444 P.A.I.D Interiors Pty Ltd ACN 609 278 453

A & J ALDERTON

**49 ERIC STREET** 

**ROOF PLAN** 

| Scale:       | Dr:     | Chk: | Appvd: |
|--------------|---------|------|--------|
| 1 : 100 @ A3 | SP      | PH   | PH     |
| Job No:      | Drawing | No:  | Rev:   |
| PAR0111      | DA      | .10  | 2      |