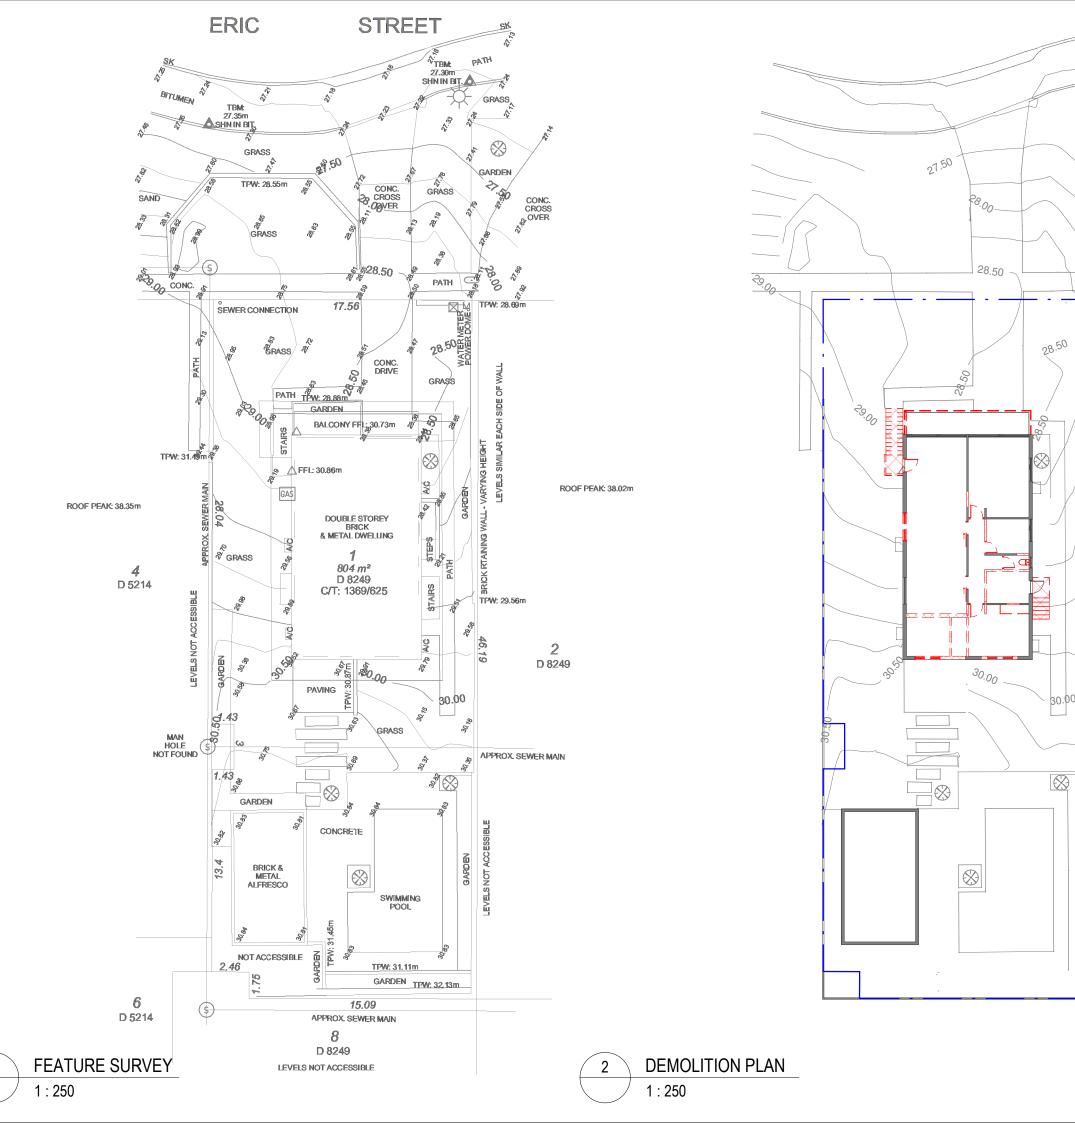

VA 6902

P.A.I.D Architecture Pty Ltd ACN 609 278 444 P.A.I.D Interiors Pty Ltd ACN 609 278 453

A & J ALDERTON

49 ERIC STREET

EXISTING & DEMOLITION PLAN

| S | icale:       | Dr:     | Chk: | Appvd: |
|---|--------------|---------|------|--------|
|   | 1 : 250 @ A3 | SP      | PH   | PH     |
| J | ob No:       | Drawing | No:  | Rev:   |
|   | PAR0111      | DA      | .02  | 1      |