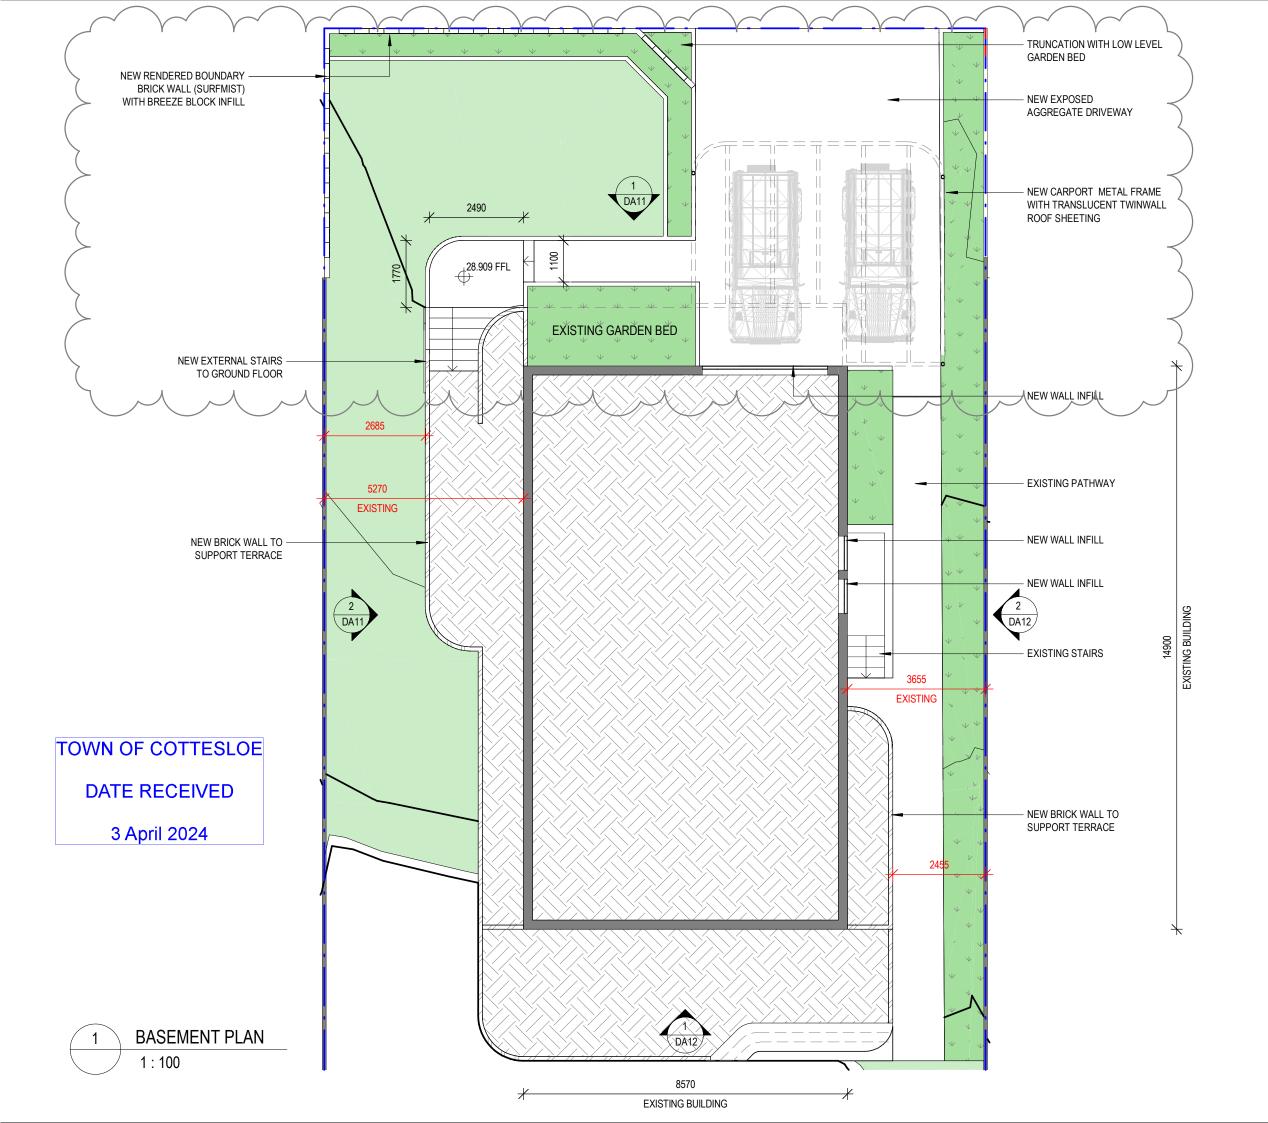

WA 6902 P.A.I.D Architecture Pty Ltd ACN 609 278 444 P.A.I.D Interiors Pty Ltd ACN 609 278 453

A & J ALDERTON

49 ERIC

49 ERIC STREET

BASEMENT PLAN

| Scale:       | Dr:     | Chk: | Appvd: |
|--------------|---------|------|--------|
| 1 : 100 @ A3 | SP      | PH   | PH     |
| Job No:      | Drawing | No:  | Rev:   |
| PAR0111      | DA      | .06  | 3      |