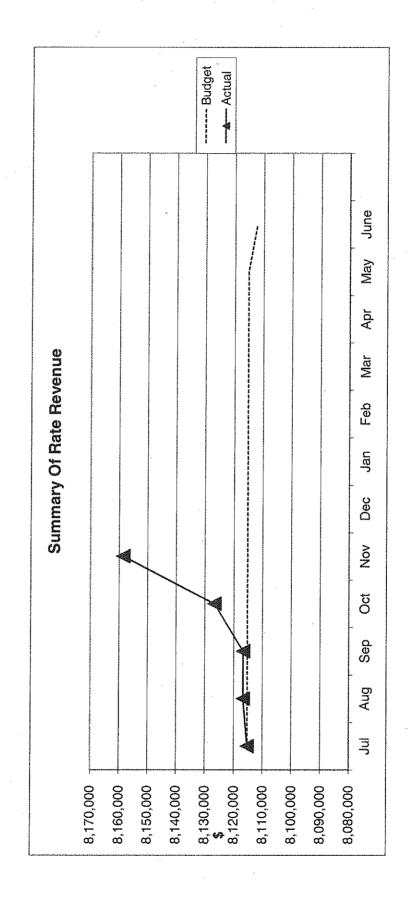

## STATEMENT OF FINANCIAL ACTIVITY

|                                                                    | 2012-2013<br>YTD Actual<br>\$ | 2012-2013<br>YTD Budget<br>\$ | 2012-2013<br>Adopted<br>Budget<br>\$ | Variances<br>YTD Actual to<br>YTD Budget<br>\$ | Variances<br>YTD Actual to<br>YTD Budget<br>% |
|--------------------------------------------------------------------|-------------------------------|-------------------------------|--------------------------------------|------------------------------------------------|-----------------------------------------------|
| Operating Revenue                                                  |                               |                               |                                      |                                                |                                               |
| General Purpose Funding                                            | 260,425                       | 202,587                       | 411,578                              | 57,838                                         | 29%                                           |
| Governance                                                         | 39,999                        | 15,126                        | 36,300                               | 24,873                                         | 164%                                          |
| Law, Order and Public Safety                                       | 14,479                        | 12,365                        | 14,700                               | 2,114                                          | 17%                                           |
| Health                                                             | 88,595                        | 67,687                        | 73,550                               | 20,908                                         | 31%                                           |
| Education and Welfare                                              | 16,405                        | 11,042                        | 34,900                               | 5,363                                          | 49%                                           |
| Community Amenities                                                | 249,416                       | 174,824                       | 430,750                              | 74,592                                         | 43%                                           |
| Recreation and Culture                                             | 181,903                       | 145,066                       | 369,312                              | 36,837                                         | 25%                                           |
| Transport  Economic Services                                       | 289,201<br>79,098             | 155,124<br>58,528             | 748,305<br>140,450                   | 134,077<br>20,570                              | 86%<br>35%                                    |
| Other Property and Services                                        | 7,170                         | 625                           | 1,500                                | 6,545                                          | 1,047%                                        |
| Total Operating Revenue                                            | 1,226,691                     | 842,974                       | 2,261,345                            | 383,717                                        | 46%                                           |
|                                                                    | 1,220,541                     | 0.12,0                        | 2,201,010                            | 000,717                                        | 40,0                                          |
| Operating Expenditure                                              |                               |                               |                                      |                                                |                                               |
| General Purpose Funding                                            | (92,421)                      | (95,372)                      | (216,074)                            | 2,951                                          | 3%                                            |
| Governance                                                         | (215,477)                     | (317,095)                     | (625,223)                            | 101,618                                        | 32%                                           |
| Law, Order and Public Safety<br>Health                             | (113,172)                     | (109,546)                     | (254,613)                            | (3,626)                                        | (3%)                                          |
| Education and Welfare                                              | (66,228)                      | (91,279)                      | (219,032)                            | 25,051                                         | 27%                                           |
| Community Amenities                                                | (90,036)<br>(1,115,146)       | (80,308)<br>(1,232,290)       | (185,571)<br>(2,980,663)             | (9,728)<br>117,144                             | (12%)<br>10%                                  |
| Recreation and Culture                                             | (1,404,411)                   | (1,272,067)                   | (3,164,950)                          | (132,344)                                      | (10%)                                         |
| Transport                                                          | (1,133,479)                   | (1,099,873)                   | (2,618,125)                          | (33,606)                                       | (3%)                                          |
| Economic Services                                                  | (187,692)                     | (191,691)                     | (333,671)                            | 3,999                                          | 2%                                            |
| Other Property and Services                                        | (65,125)                      | (10,483)                      | 0                                    | (54,642)                                       | 0%                                            |
| Total Operating Expenditure                                        | (4,483,187)                   | (4,500,004)                   | (10,597,922)                         | (16,817)                                       | 0%                                            |
|                                                                    | , ,                           | (, , ,                        | . , , ,                              |                                                |                                               |
| Adjustments for Non Cash                                           | 40.040                        |                               | _                                    | (= = .=)                                       |                                               |
| (Profit)/Loss on Asset disposal<br>Movement in Deferred Pensioners | (3,040)                       | . 0                           | 0                                    | (3,040)                                        | 0%                                            |
| Movement in Employee Benefit Provisions                            | 3,082<br>653                  | 0                             | 0                                    | 3,082<br>0                                     | 0%                                            |
| Depreciation                                                       | 815,668                       | 772,357                       | 1,853,525                            | (43,311)                                       | 0%<br>(6%)                                    |
| Total Adjustments for Non Cash                                     | 816,363                       | 772,357                       | 1,853,525                            | (43,269)                                       | (6%)                                          |
| Total Pagadinolla for Hori Gast                                    | 010,000                       | 112,001                       | 1,000,020                            | (40,200)                                       | (0 /8)                                        |
| Capital Expense and Revenue                                        |                               |                               |                                      |                                                |                                               |
| Additions - Furniture & Equipment                                  | (11,470)                      | (15,708)                      | (37,700)                             | 4,238                                          | 27%                                           |
| Additions - Land & Buildings                                       | (98,283)                      | (119,862)                     | (291,725)                            | 21,579                                         | 18%                                           |
| Additions - Plant & Equipment                                      | (79,200)                      | (105,000)                     | (142,300)                            | 25,800                                         | 25%                                           |
| Additions - Roads                                                  | (17,449)                      | (146,716)                     | (407,550)                            | 129,267                                        | 88%                                           |
| Additions - Car Parks                                              | (9,120)                       | (454.005)                     | (400,000)                            | (9,120)                                        |                                               |
| Additions - Footpaths<br>Additions - Drainage                      | (117,596)<br>2,982            | (154,825)<br>(8,344)          | (430,069)                            | 37,229<br>11,326                               | 24%                                           |
| Additions - Parks & Reserves                                       | (13,423)                      | (15,598)                      | (20,020)<br>(30,000)                 | 2,175                                          | 136%<br>14%                                   |
| Additions - Miscellaneous                                          | (2,927)                       | (2,561)                       | (44,925)                             | (366)                                          | (14%)                                         |
| Additions - Right of Ways                                          | (49,020)                      | (28,152)                      | (78,200)                             | (20,868)                                       | (74%)                                         |
| Additions - Irrigation                                             | (4,764)                       | (7,272)                       | (20,200)                             | 2,508                                          | 34%                                           |
| Proceeds from Disposal of Assets                                   | 32,491                        | 24,462                        | 67,950                               | 8,029                                          | 33%                                           |
| Proceeds from New Loans                                            | 0                             | 0                             | 0                                    | 0                                              |                                               |
| Principal Repayments/Disbersements                                 | (166,279)                     | (168,728)                     | (337,457)                            | 2,449                                          | 1%                                            |
| Self Supporting Principal Repayments                               | 21,254                        | 21,570                        | 43,141                               | (316)                                          | (1%)                                          |
| Transfer from Reserves                                             | 141,132                       | 0                             | 0                                    | 141,132                                        |                                               |
| Transfer to Reserves                                               | (13,199)                      | (15,751)                      | (37,802)                             | 2,552                                          | 16%                                           |
| Total Capital Expense and Revenue                                  | (384,871)                     | (742,485)                     | (1,766,857)                          | 357,614                                        | (48%)                                         |
| On a minus Countries / /Daffa(b)                                   | 777                           |                               | سيما وعزو                            | A                                              |                                               |
| Opening Surplus / (Deficit) Closing Surplus / (Deficit)            | 770,273<br>6 103 910          | 134,597                       | 134,597                              | 635,676                                        |                                               |
| Closing Surplus / (Deficit)                                        | 6,103,910                     | 4,622,751                     | 0                                    | 1,481,159                                      |                                               |
| AMOUNT REQUIRED FROM RATES                                         | (8,158,641)                   | (8,115,312)                   | (8,115,312)                          | (164,238)                                      | 1%                                            |