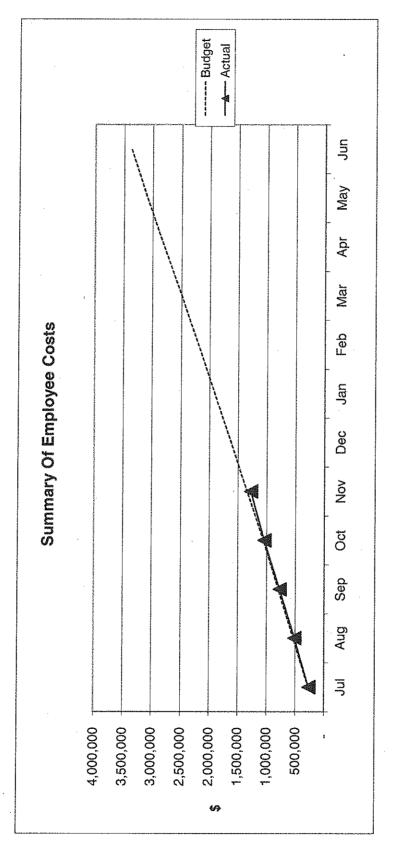

## **TABLE OF CONTENTS**

| Statement of Financial Activity      | 1       |
|--------------------------------------|---------|
| Operating Statement By Program       | 2       |
| Operating Statement By Nature & Type | 3       |
| Balance Sheet                        | 4 - 5   |
| Surplus/(Deficit Position)           | 6       |
| Variance Analysis                    | 7 - 10  |
| Budget Amendments                    | 11      |
| Other Information                    |         |
| - List of Payments                   | 18      |
| - Reserves ,                         | 19 - 20 |
| - Investments                        | 21      |
| - Loans                              | 22      |
| - Sundry Debtors                     | 23 - 24 |
| - Rates                              | 25      |
| - Capital Works Programme            | 26 - 29 |
| - Graphs                             | 30 - 35 |