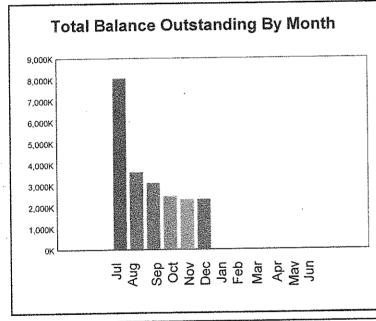

,360,677.68 |

|                                |                                   | Analysis of Out              | standing Balanc          | <b>e</b> .                      |                                |
|--------------------------------|-----------------------------------|------------------------------|--------------------------|---------------------------------|--------------------------------|
| Bfwd At 1 July<br>312,887.31   | <u>Levied YTD</u><br>9,441,949.67 | Rebated -554,583.31          | Receipted -6,854,964.22  | <u>Other Trans</u><br>15,388.23 | <u>Balance</u><br>2,360,677.68 |
| <u>Current</u><br>2,083,362.39 | <u>Arrears</u><br>57,133.23       | <u>Interest</u><br>16,791.73 | <u>Legal</u><br>1,052.14 | <u>Deferred</u><br>202,338.19   | <u>Balance</u> 2,360,677.68    |





| Analysis of Assessments                          |       |
|--------------------------------------------------|-------|
| Number of assessments                            | 3,793 |
| Number of assessments paid in full               | 2,175 |
| Number of assessments with a balance outstanding | 1,664 |
| Number of assessments with arrears               | 59    |
| Number of assessments on instalments             | 1,186 |
| Number of assessments with pensioners or seniors | 894   |
| Number of assessments with defered rates         | 37    |
| Number of assessments with no payment yet        | 210   |

|