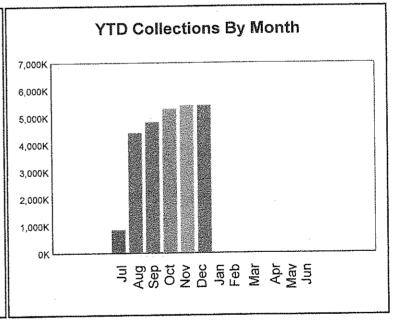

60,677.68 |

|                                |                                   | Analysis of Out              | standing Balanc          | <b>e</b> .                      |                                |
|--------------------------------|-----------------------------------|------------------------------|--------------------------|---------------------------------|--------------------------------|
| Bfwd At 1 July<br>312,887.31   | <u>Levied YTD</u><br>9,441,949.67 | Rebated -554,583.31          | Receipted -6,854,964.22  | <u>Other Trans</u><br>15,388.23 | <u>Balance</u><br>2,360,677.68 |
| <u>Current</u><br>2,083,362.39 | <u>Arrears</u><br>57,133.23       | <u>Interest</u><br>16,791.73 | <u>Legal</u><br>1,052.14 | <u>Deferred</u><br>202,338.19   | <u>Balance</u> 2,360,677.68    |





| Analysis of Assessments                          |       |
|--------------------------------------------------|-------|
| Number of assessments                            | 3,793 |
| Number of assessments paid in full               | 2,175 |
| Number of assessments with a balance outstanding | 1,664 |
| Number of assessments with arrears               | 59    |
| Number of assessments on instalments             | 1,186 |
| Number of assessments with pensioners or seniors | 894   |
| Number of assessments with defered rates         | 37    |
| Number of assessments with no payment yet        | 210   |

|