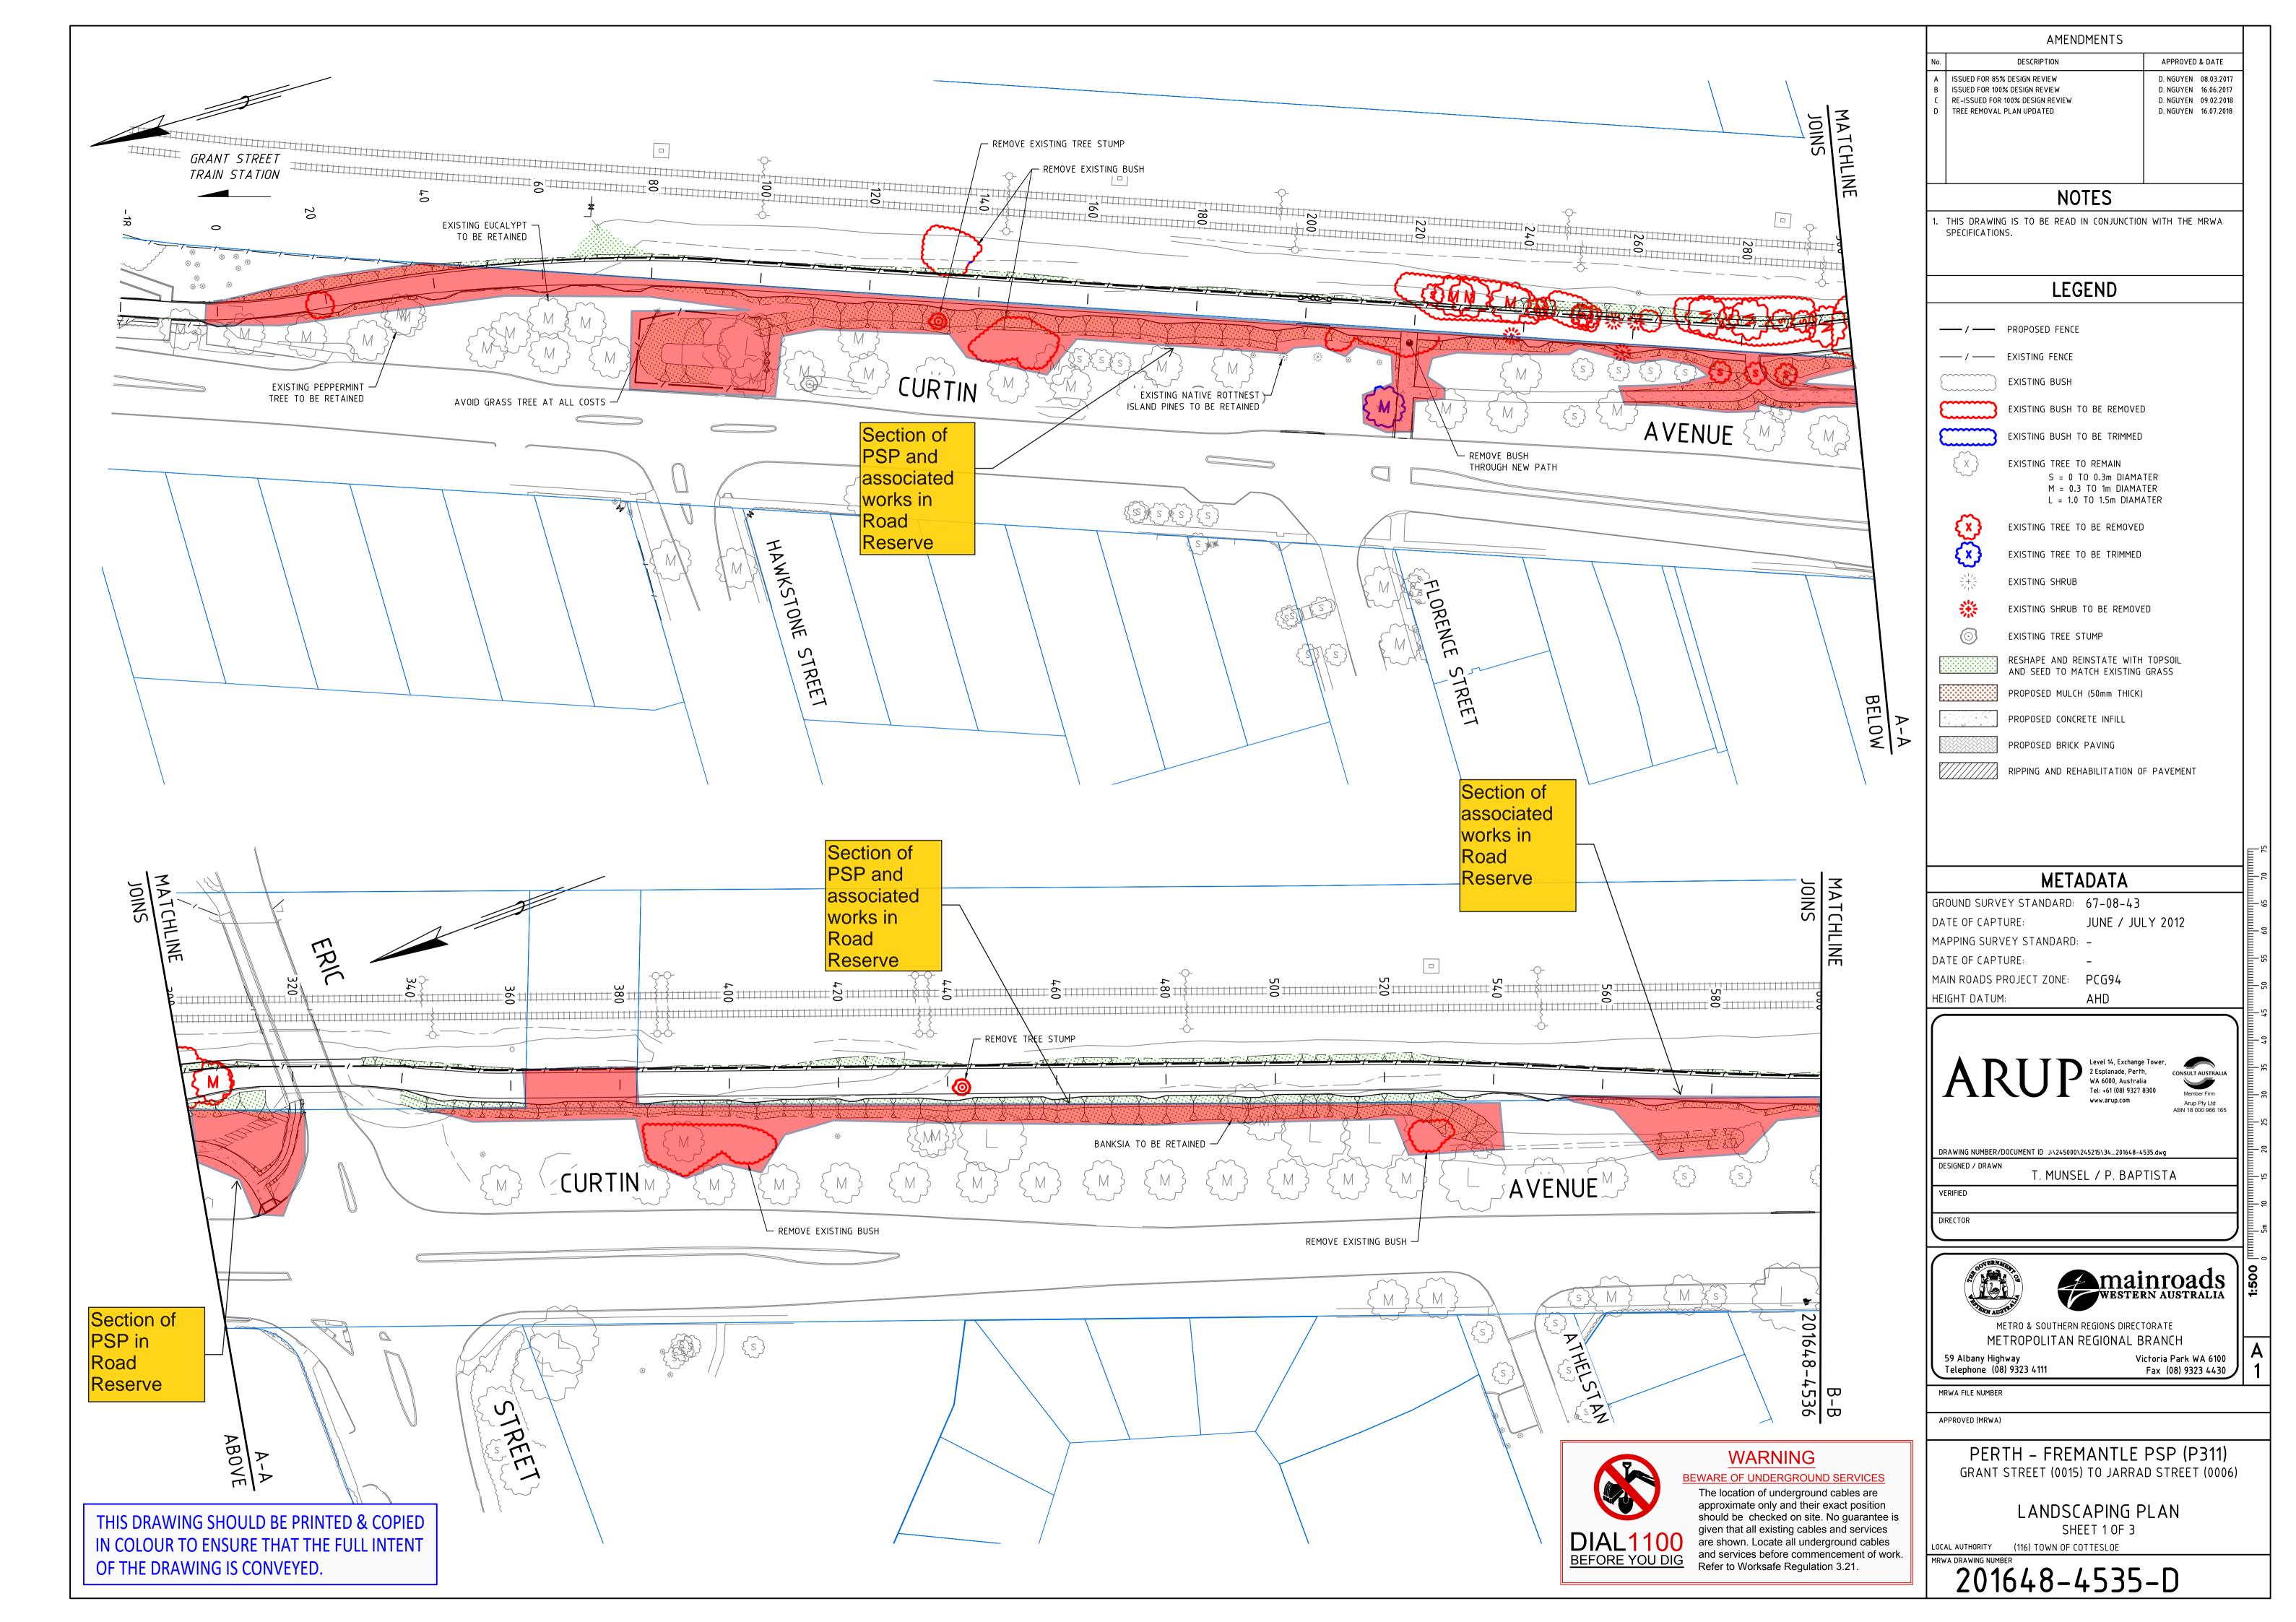

THIS DRAWING SHOULD BE PRINTED & COPIED IN COLOUR TO ENSURE THAT THE FULL INTENT OF THE DRAWING IS CONVEYED.

|                  |                                        | AMENDMENTS                                                          | -                                            |
|------------------|----------------------------------------|---------------------------------------------------------------------|----------------------------------------------|
| No.<br>A         |                                        | DESCRIPTION<br>6 DESIGN REVIEW                                      | APPROVED & DATE                              |
| B                | ISSUED FOR 100                         | % DESIGN REVIEW<br>100% DESIGN REVIEW                               | D. NGUYEN 16.06.2017<br>D. NGUYEN 09.02.2018 |
| D                | TREE REMOVAL                           | PLAN UPDATED                                                        | D. NGUYEN 16.07.2018                         |
|                  |                                        |                                                                     |                                              |
|                  |                                        |                                                                     |                                              |
|                  |                                        | NOTES                                                               |                                              |
| 1.               | THIS DRAWIN<br>SPECIFICATION           | G IS TO BE READ IN CONJUNCTIO<br>NS.                                | N WITH THE MRWA                              |
|                  |                                        |                                                                     |                                              |
|                  |                                        | LEGEND                                                              |                                              |
| _                | /                                      | PROPOSED FENCE                                                      |                                              |
| _                | /                                      | EXISTING FENCE                                                      |                                              |
| {                | ~~~~}                                  | EXISTING BUSH                                                       |                                              |
| \$               |                                        | EXISTING BUSH TO BE REMOVED                                         | )                                            |
| ç                | ······································ | EXISTING BUSH TO BE TRIMMED                                         |                                              |
|                  |                                        | EXISTING TREE TO REMAIN                                             |                                              |
|                  | کر^۲                                   | S = 0 TO 0.3m DIAMA<br>M = 0.3 TO 1m DIAMA<br>L = 1.0 TO 1.5m DIAMA | TER                                          |
|                  | $\{x\}$                                | EXISTING TREE TO BE REMOVED                                         | )                                            |
|                  | Ã                                      | EXISTING TREE TO BE TRIMMED                                         |                                              |
|                  |                                        | EXISTING SHRUB                                                      |                                              |
|                  |                                        | EXISTING SHRUB TO BE REMOVI                                         | ED                                           |
|                  |                                        | EXISTING TREE STUMP                                                 |                                              |
| F                |                                        | RESHAPE AND REINSTATE WITH                                          | I TOPSOIL                                    |
| E                |                                        | AND SEED TO MATCH EXISTING                                          |                                              |
| E                |                                        | PROPOSED MULCH (50mm THICK)                                         |                                              |
| :<br>            |                                        | PROPOSED CONCRETE INFILL                                            |                                              |
| E<br>P           |                                        | PROPOSED BRICK PAVING                                               |                                              |
|                  |                                        | METADATA                                                            |                                              |
|                  | OUND SURV                              | EY STANDARD: 67–08–43<br>URE: JUNE / JU                             | I Y 2012                                     |
| MA               | PPING SUR                              | /EY STANDARD: -                                                     |                                              |
|                  |                                        |                                                                     |                                              |
|                  | IN RUADS P                             | ROJECT ZONE: PCG94<br>1: AHD                                        |                                              |
| (                |                                        |                                                                     |                                              |
|                  |                                        | Level 14, Exchang                                                   | Taura                                        |
|                  | AR                                     | 2 Esplanade, Pert<br>WA 6000, Austral                               | h, consult australia                         |
| -                |                                        | Tel: +61 (08) 9327<br>www.arup.com                                  | Arup Pty Ltd<br>ABN 18 000 966 165           |
|                  |                                        |                                                                     |                                              |
|                  | RAWING NUMBER/<br>ESIGNED / DRAWN      | DOCUMENT ID J:\245000\245215\34201648-4                             |                                              |
| v                | ERIFIED                                | T. MUNSEL / P. BAP                                                  | TISTA                                        |
| D                | RECTOR                                 |                                                                     |                                              |
|                  |                                        |                                                                     |                                              |
| $\left( \right)$ | SOVERNI                                |                                                                     | nroads                                       |
|                  |                                        | Wester                                                              | RN AUSTRALIA                                 |
|                  |                                        | ETRO & SOUTHERN REGIONS DIREC                                       |                                              |
|                  | ME<br>59 Albany Higl                   | TROPOLITAN REGIONAL E<br>1way V                                     | BRANCH<br>ictoria Park WA 6100               |
|                  | Telephone (08                          | 3) 9323 4111                                                        | Fax (08) 9323 4430                           |
|                  |                                        |                                                                     |                                              |
| Α                | PPROVED (MRWA)                         |                                                                     |                                              |
|                  |                                        | TH – FREMANTLE<br>STREET (0015) TO JARRA                            |                                              |
|                  |                                        | LANDSCAPING F                                                       | PLAN                                         |
| լու              | AL AUTHORITY                           | SHEET 3 OF 3<br>(116) TOWN OF COTTESLOE                             |                                              |
|                  | A DRAWING NUMI                         | BER                                                                 |                                              |
|                  | /()1                                   | 648-4537                                                            | _11                                          |