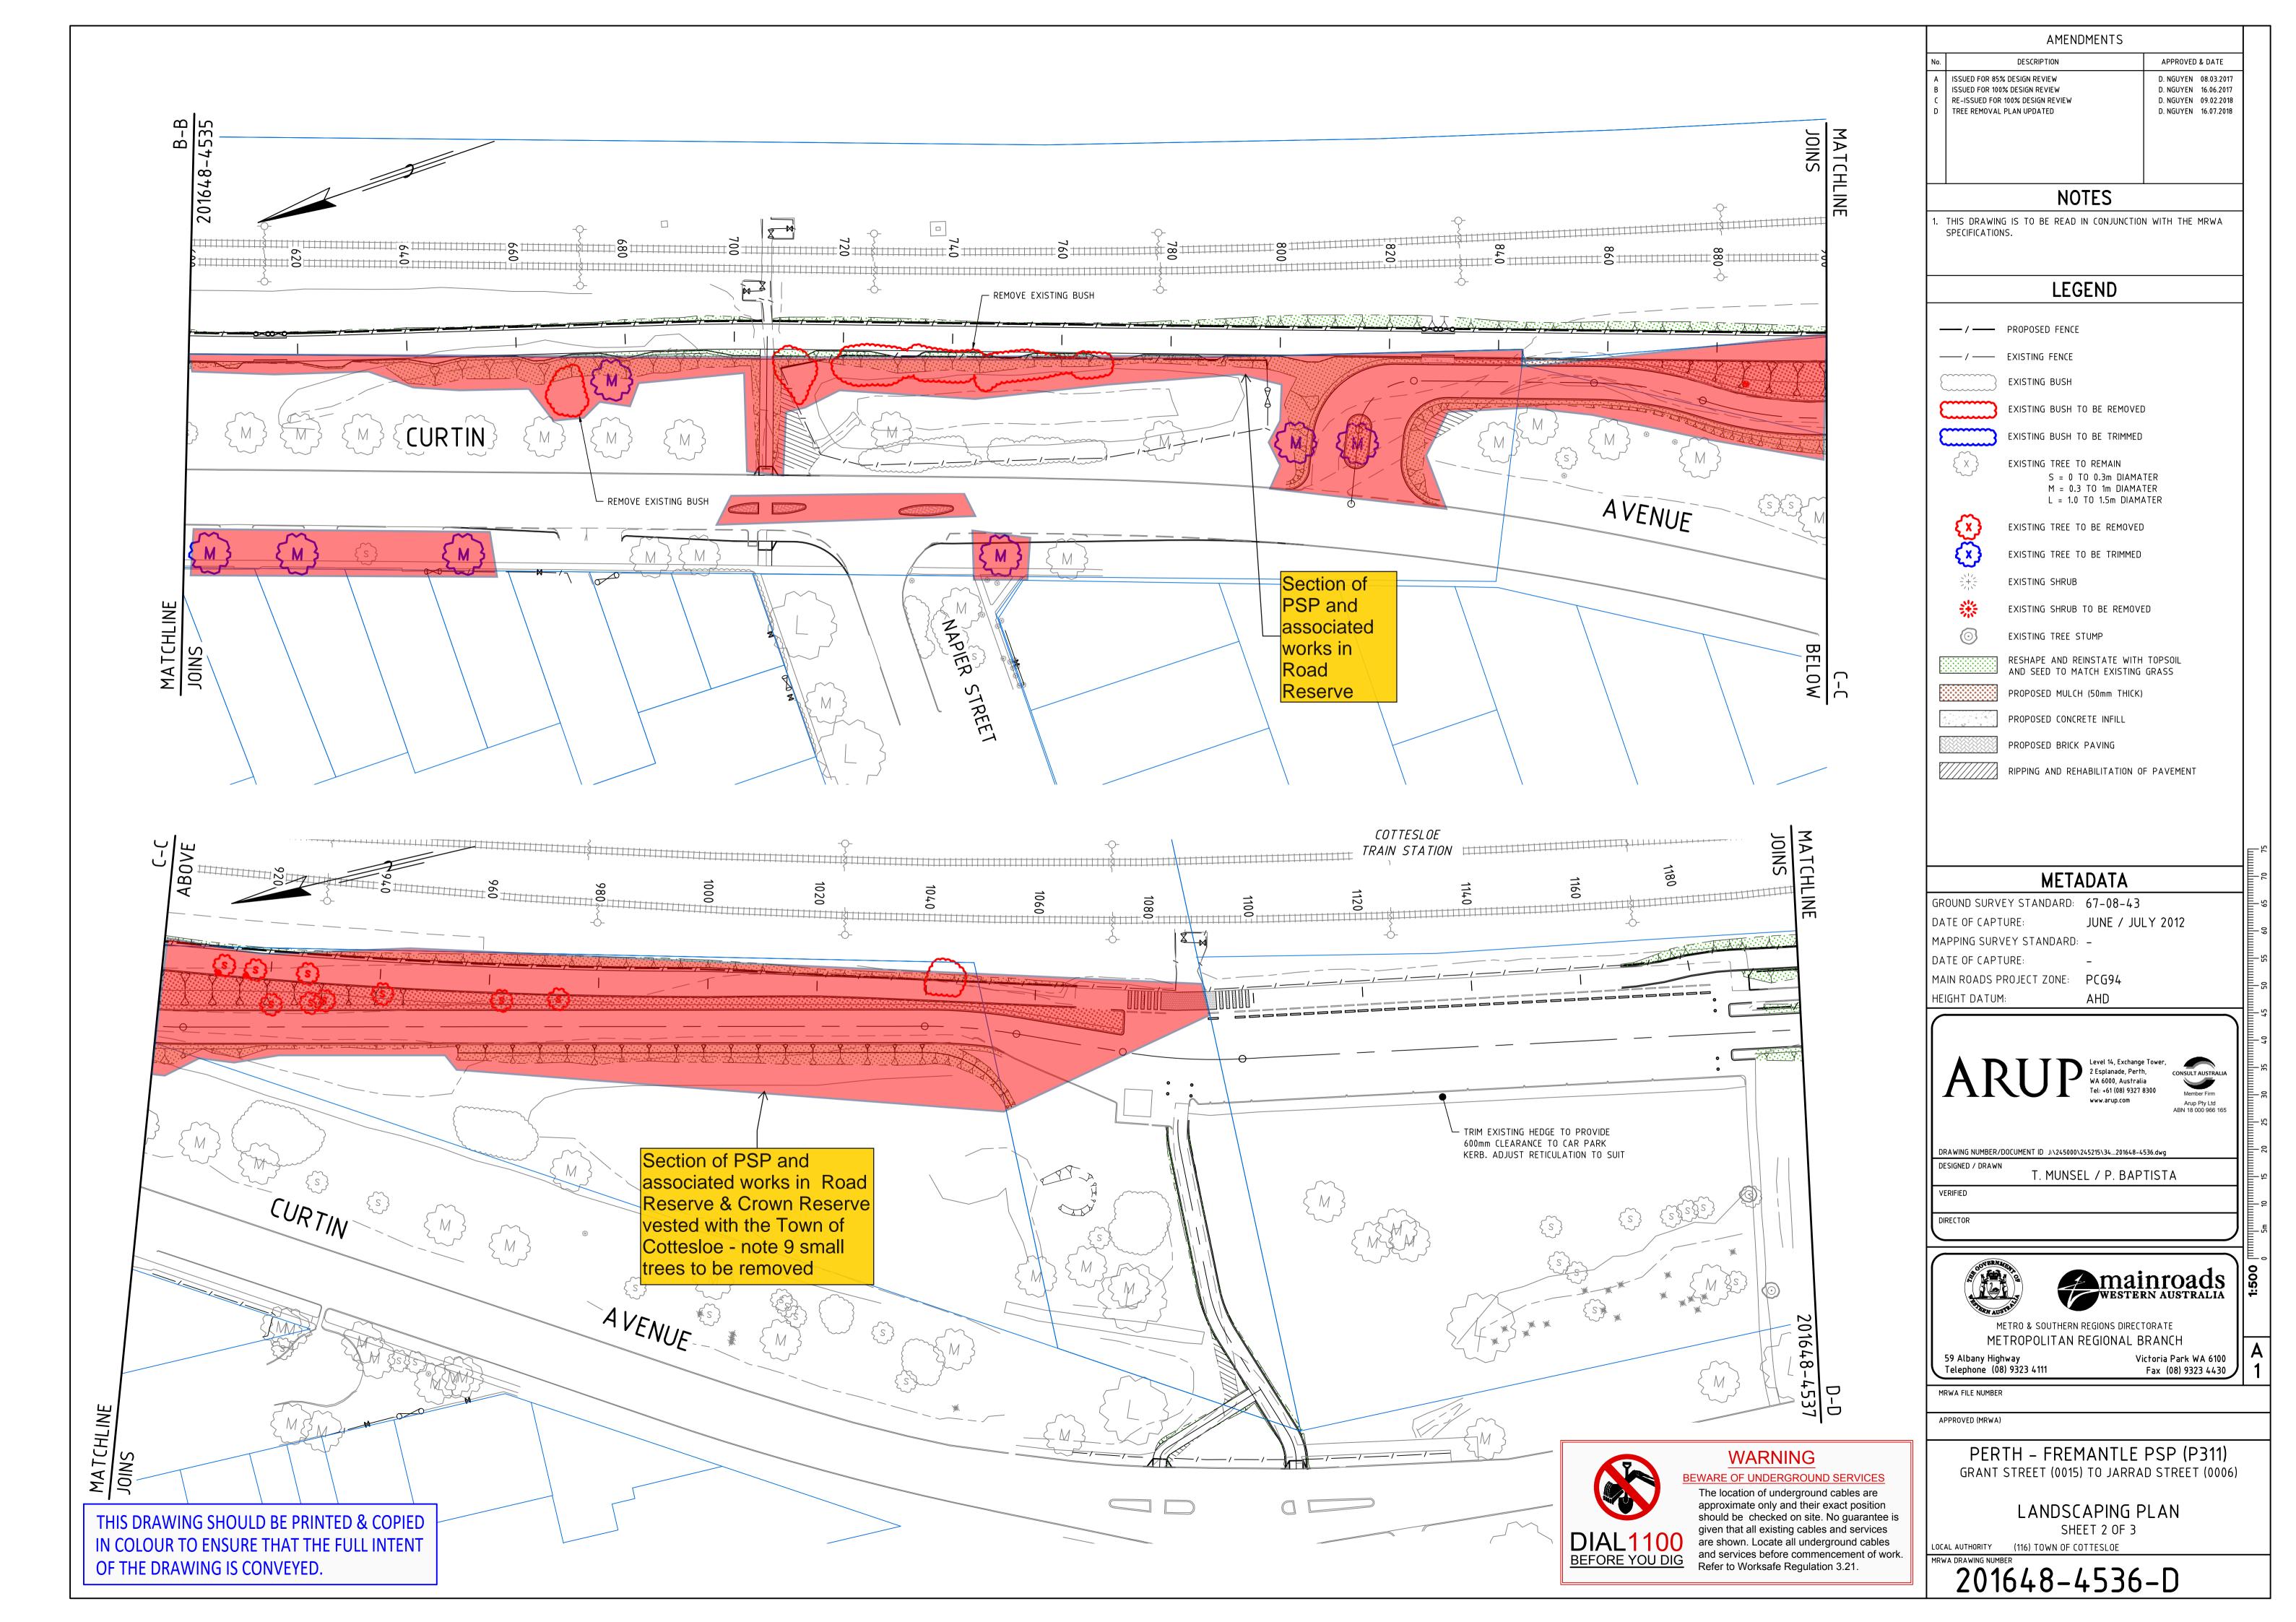

THIS DRAWING SHOULD BE PRINTED & COPIED IN COLOUR TO ENSURE THAT THE FULL INTENT OF THE DRAWING IS CONVEYED.

|                  |                                        | AMENDMENTS                                                          | -                                            |
|------------------|----------------------------------------|---------------------------------------------------------------------|----------------------------------------------|
| No.<br>A         |                                        | DESCRIPTION<br>6 DESIGN REVIEW                                      | APPROVED & DATE                              |
| B                | ISSUED FOR 100                         | % DESIGN REVIEW<br>100% DESIGN REVIEW                               | D. NGUYEN 16.06.2017<br>D. NGUYEN 09.02.2018 |
| D                | TREE REMOVAL                           | PLAN UPDATED                                                        | D. NGUYEN 16.07.2018                         |
|                  |                                        |                                                                     |                                              |
|                  |                                        |                                                                     |                                              |
|                  |                                        | NOTES                                                               |                                              |
| 1.               | THIS DRAWIN<br>SPECIFICATION           | G IS TO BE READ IN CONJUNCTIO<br>NS.                                | N WITH THE MRWA                              |
|                  |                                        |                                                                     |                                              |
|                  |                                        | LEGEND                                                              |                                              |
| _                | /                                      | PROPOSED FENCE                                                      |                                              |
| _                | /                                      | EXISTING FENCE                                                      |                                              |
| {                | ~~~~}                                  | EXISTING BUSH                                                       |                                              |
| \$               |                                        | EXISTING BUSH TO BE REMOVED                                         | )                                            |
| ç                | ······································ | EXISTING BUSH TO BE TRIMMED                                         |                                              |
|                  |                                        | EXISTING TREE TO REMAIN                                             |                                              |
|                  | کر^۲                                   | S = 0 TO 0.3m DIAMA<br>M = 0.3 TO 1m DIAMA<br>L = 1.0 TO 1.5m DIAMA | TER                                          |
|                  | $\{x\}$                                | EXISTING TREE TO BE REMOVED                                         | )                                            |
|                  | Ã                                      | EXISTING TREE TO BE TRIMMED                                         |                                              |
|                  |                                        | EXISTING SHRUB                                                      |                                              |
|                  |                                        | EXISTING SHRUB TO BE REMOVI                                         | ED                                           |
|                  |                                        | EXISTING TREE STUMP                                                 |                                              |
| F                |                                        | RESHAPE AND REINSTATE WITH                                          | I TOPSOIL                                    |
| E                |                                        | AND SEED TO MATCH EXISTING                                          |                                              |
| E                |                                        | PROPOSED MULCH (50mm THICK)                                         |                                              |
| :<br>            |                                        | PROPOSED CONCRETE INFILL                                            |                                              |
| E<br>P           |                                        | PROPOSED BRICK PAVING                                               |                                              |
|                  |                                        | METADATA                                                            |                                              |
|                  | OUND SURV                              | EY STANDARD: 67–08–43<br>URE: JUNE / JU                             | I Y 2012                                     |
| MA               | PPING SUR                              | /EY STANDARD: -                                                     |                                              |
|                  |                                        |                                                                     |                                              |
|                  | IN RUADS P                             | ROJECT ZONE: PCG94<br>1: AHD                                        |                                              |
| (                |                                        |                                                                     |                                              |
|                  |                                        | Level 14, Exchang                                                   | Taura                                        |
|                  | AR                                     | 2 Esplanade, Pert<br>WA 6000, Austral                               | h, consult australia                         |
| -                |                                        | Tel: +61 (08) 9327<br>www.arup.com                                  | Arup Pty Ltd<br>ABN 18 000 966 165           |
|                  |                                        |                                                                     |                                              |
|                  | RAWING NUMBER/<br>ESIGNED / DRAWN      | DOCUMENT ID J:\245000\245215\34201648-4                             |                                              |
| v                | ERIFIED                                | T. MUNSEL / P. BAP                                                  | TISTA                                        |
| D                | RECTOR                                 |                                                                     |                                              |
|                  |                                        |                                                                     |                                              |
| $\left( \right)$ | SOVERNI                                |                                                                     | nroads                                       |
|                  |                                        | Wester                                                              | RN AUSTRALIA                                 |
|                  |                                        | ETRO & SOUTHERN REGIONS DIREC                                       |                                              |
|                  | ME<br>59 Albany Higl                   | TROPOLITAN REGIONAL E<br>1way V                                     | BRANCH<br>ictoria Park WA 6100               |
|                  | Telephone (08                          | 3) 9323 4111                                                        | Fax (08) 9323 4430                           |
|                  |                                        |                                                                     |                                              |
| Α                | PPROVED (MRWA)                         |                                                                     |                                              |
|                  |                                        | TH – FREMANTLE<br>STREET (0015) TO JARRA                            |                                              |
|                  |                                        | LANDSCAPING F                                                       | PLAN                                         |
| լու              | AL AUTHORITY                           | SHEET 3 OF 3<br>(116) TOWN OF COTTESLOE                             |                                              |
|                  | A DRAWING NUMI                         | BER                                                                 |                                              |
|                  | /()1                                   | 648-4537                                                            | _11                                          |