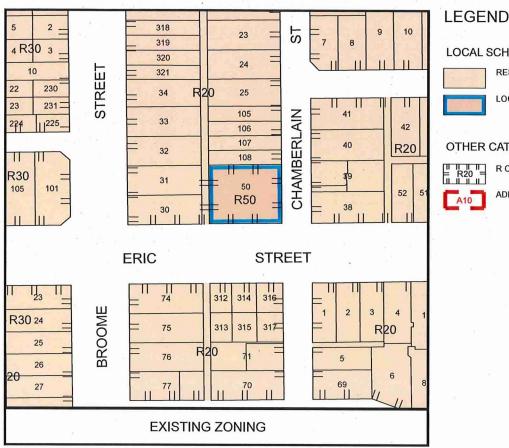

| No. | Description of land                       | Additional use  | Conditions                                                                                    |
|-----|-------------------------------------------|-----------------|-----------------------------------------------------------------------------------------------|
| A10 | Lot 50 (RN 36) Eric<br>Street, Cottesloe. | Medical Centre. | Use and/or development of the site for Additional Uses shall be subject to planning approval. |

b) Modifying the Scheme Maps accordingly to reflect the Additional Use No. A10 over Lot 50 Eric Street, Cottesloe as provided for on the attached Scheme Amendment Map.

The Amendment is standard under the provisions of the Planning and Development (Local Planning Schemes) Regulations 2015 (the Regulations) for the following reasons: