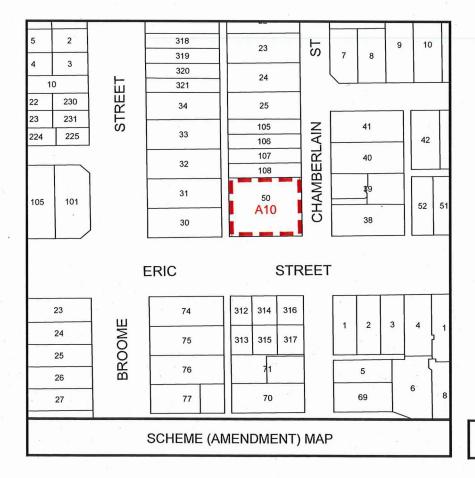

| No. | Description of land                       | Additional use  | Conditions                                                                                    |
|-----|-------------------------------------------|-----------------|-----------------------------------------------------------------------------------------------|
| A10 | Lot 50 (RN 36) Eric<br>Street, Cottesloe. | Medical Centre. | Use and/or development of the site for Additional Uses shall be subject to planning approval. |

b) Modifying the Scheme Maps accordingly to reflect the Additional Use No. A10 over Lot 50 Eric Street, Cottesloe as provided for on the attached Scheme Amendment Map.

The Amendment is standard under the provisions of the Planning and Development (Local Planning Schemes) Regulations 2015 (the Regulations) for the following reasons: