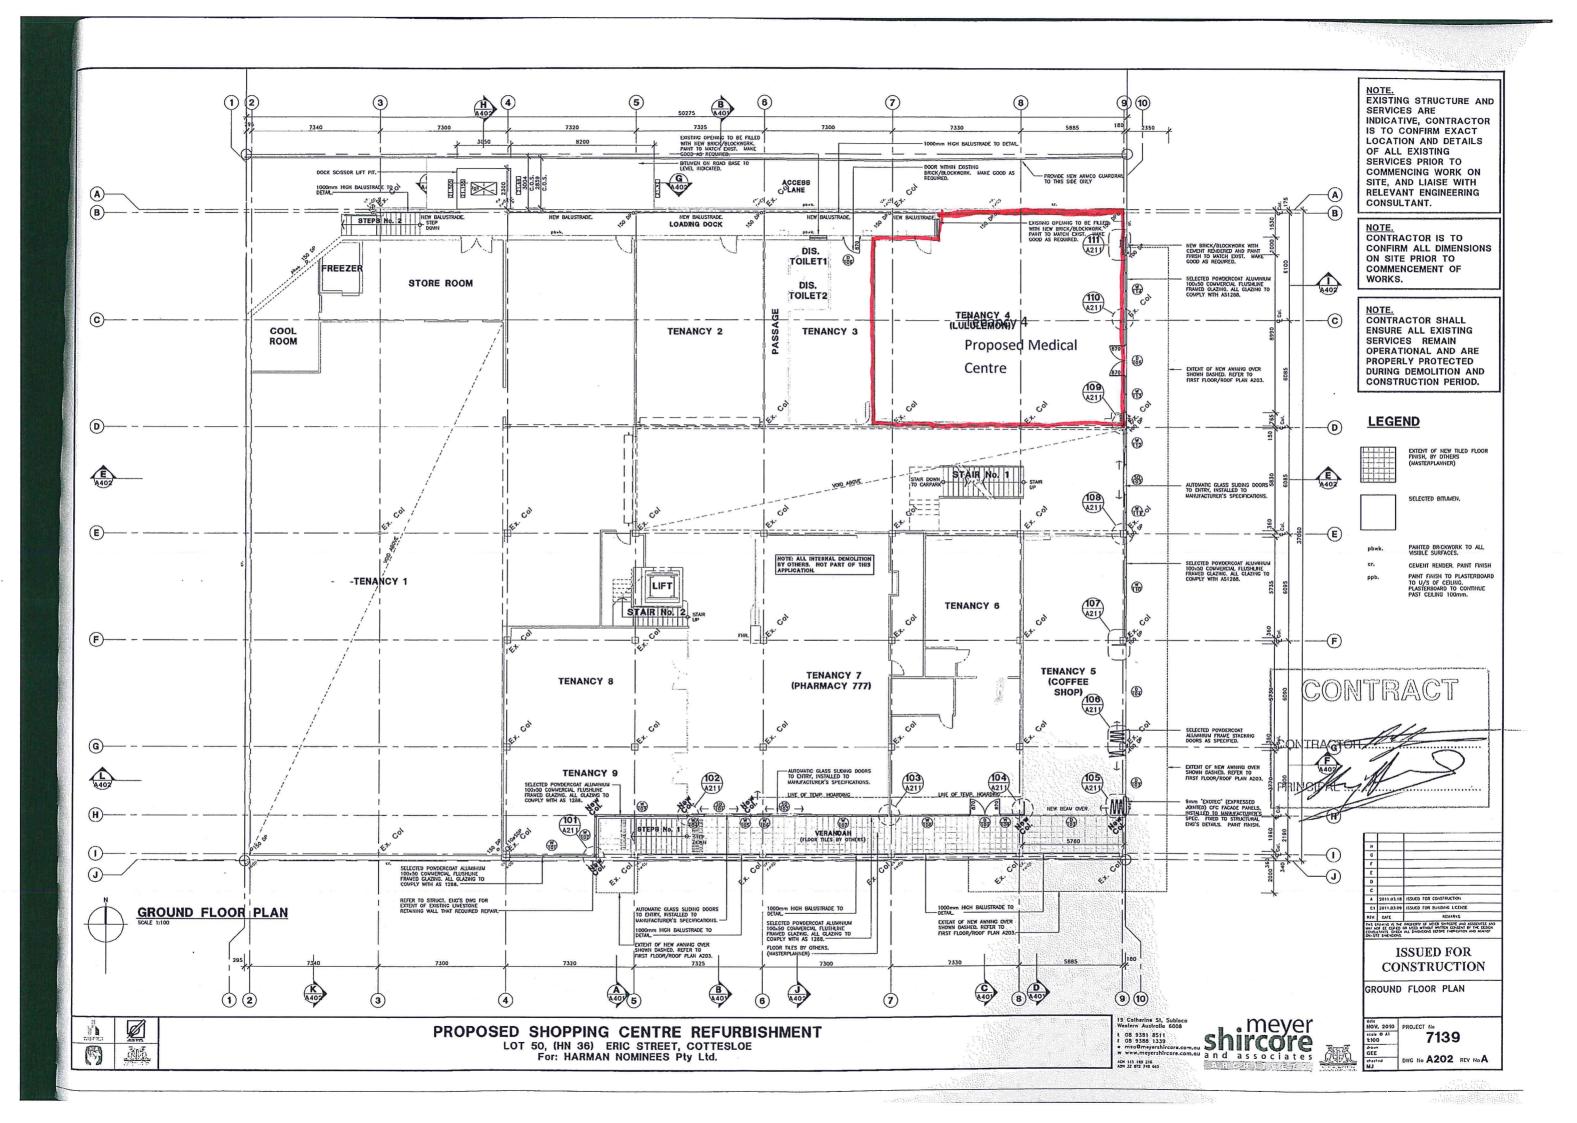

## 2.0 NATURE OF BUSINESS

The following outlines the rationale behind the Development Proposal that underpins the purpose of this Amendment.

M.Clinica seeks to undertake medical consulting out of the premises for up to four practitioners, focusing on key areas of medicine. Floor plans of the Eric Street Shopping Centre depicting the proposed Medical Centre in tenancy floor are included as **Annexure 1**. The local area would benefit from this specialist medical service as it will be aimed at addressing the identified health needs of the local residents. M.Clinica's model of healthcare is aligned with high quality patient care that is reflective of the GP specialists that will be on site. This involves patient attendance by appointment only and by private billing with no bulk billing arrangements proposed.

Amendment No.

Attachment 1 Tenancy 4 (Proposed Medical Centre) Floor Plans