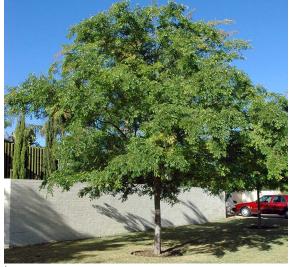

## 2nd Preference Chinese Elm

tree

#### pros

Used as street tree Reasonably fast Growing Small to medium tree-suitable in scale to the street Good shade tree Attractive bark-flaking red and grey Can be underpruned to lift canopy

Examples: Forrest Place Perth CBD

Ulmus parvifolia

detail

#### cons

Semi deciduous in WA -generally holding most of it's leaves long into winter Can drop sticky sap Montage of Napoleon Street - Ulmus parvifolia