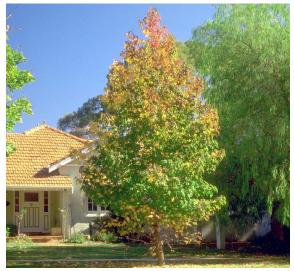

### 1 st Preference Liquidambar

tree

#### pros

Frequently used as car park and street tree Reasonably fast Growing Good seasonal shade tree Has attractive autumn colour Can be readily underpruned to lift canopy Generally considered to be a very reliable deciduous tree

Liquidambar styraciflua

detail

#### cons

Larger leaves may be problematic as leaf drop Can grow into a large tree - generally considered less of an issue especially when growing in less favourable situations, eg streets Fruit are similar in size to that of the Plane Tree and as such may be considered a nuisance

Examples: Murray Street Perth CBD (Freeway to William St)

Montage of Napoleon Street - Liquidambar styraciflua

landscape architects & urban designers