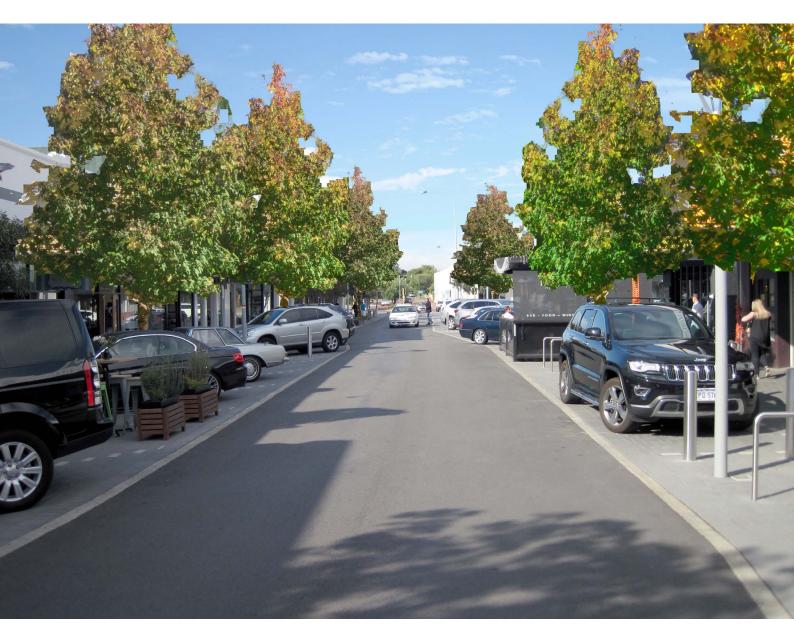

# 3rd Preference Liquidambar

tree

#### pros

Frequently used as car park and street tree Reasonably fast Growing Good seasonal shade tree May have attractive autumn colour Can be underpruned to lift canopy Generally considered to be a very reliable deciduous tree This sterile variety does not bear fruit so fruit drop is not a problem

Examples: nature playground East Victoria Park

### *Liquidambar styraciflua* Rotundiloba '

detail

#### cons

Larger leaves may be problematic as leaf drop

Can grow into a large tree - generally considered less of an issue especially when growing in less favourable situations, eg streets This cultivar is relatively new to Perth and as such is somewhat 'untested'

Photo source: Oregon State University https://oregonstate.edu/dept/ldplants/listr1.htm Montage of Napoleon Street - Liquidambar styraciflua 'Rotundiloba'