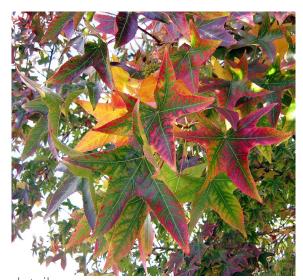

### 1 st Preference Liquidambar

tree

#### pros

Frequently used as car park and street tree Reasonably fast Growing Good seasonal shade tree Has attractive autumn colour Can be readily underpruned to lift canopy Generally considered to be a very reliable deciduous tree

Liquidambar styraciflua

detail

#### cons

Larger leaves may be problematic as leaf drop Can grow into a large tree - generally considered less of an issue especially when growing in less favourable situations, eg streets Fruit are similar in size to that of the Plane Tree and as such may be considered a nuisance

Examples: Murray Street Perth CBD (Freeway to William St)

Montage of Napoleon Street - Liquidambar styraciflua

landscape architects & urban designers