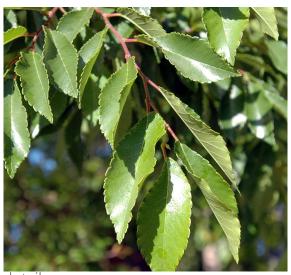

## 2nd Preference Chinese Elm

tree

#### pros

Used as street tree Reasonably fast Growing Small to medium tree-suitable in scale to the street Good shade tree Attractive bark-flaking red and grey Can be underpruned to lift canopy

Examples: Forrest Place Perth CBD

Ulmus parvifolia

detail

#### cons

Semi deciduous in WA -generally holding most of it's leaves long into winter Can drop sticky sap Montage of Napoleon Street - Ulmus parvifolia