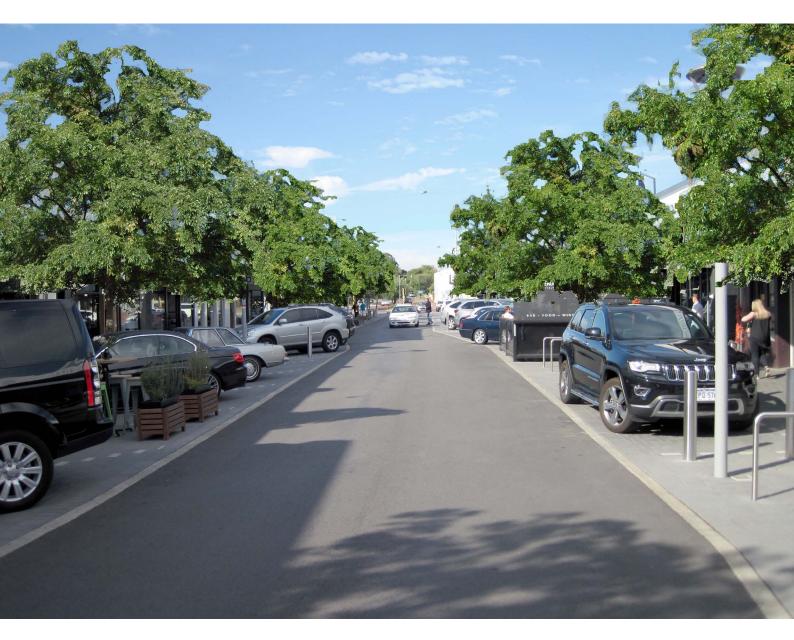

### 1 st Preference Liquidambar

tree

#### pros

Frequently used as car park and street tree Reasonably fast Growing Good seasonal shade tree Has attractive autumn colour Can be readily underpruned to lift canopy Generally considered to be a very reliable deciduous tree

Liquidambar styraciflua

detail

#### cons

Larger leaves may be problematic as leaf drop Can grow into a large tree - generally considered less of an issue especially when growing in less favourable situations, eg streets Fruit are similar in size to that of the Plane Tree and as such may be considered a nuisance

Examples: Murray Street Perth CBD (Freeway to William St)

Montage of Napoleon Street - Liquidambar styraciflua

landscape architects & urban designers