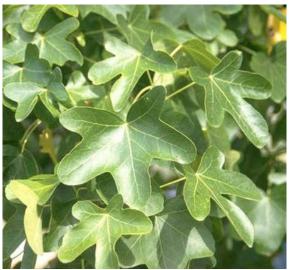

# 3rd Preference Liquidambar

tree

#### pros

Frequently used as car park and street tree Reasonably fast Growing Good seasonal shade tree May have attractive autumn colour Can be underpruned to lift canopy Generally considered to be a very reliable deciduous tree This sterile variety does not bear fruit so fruit drop is not a problem

### *Liquidambar styraciflua* Rotundiloba '

detail

#### cons

Larger leaves may be problematic as leaf drop

Can grow into a large tree - generally considered less of an issue especially when growing in less favourable situations, eg streets This cultivar is relatively new to Perth and as such is somewhat 'untested'