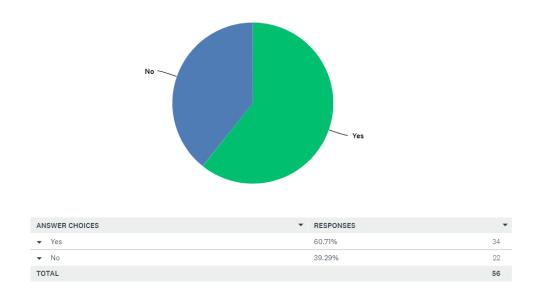

## Q1 Please select which best describes you (you must choose at least one)

| ANSWER CHOICES                                                                             | RESPONSE | S  |
|--------------------------------------------------------------------------------------------|----------|----|
| I am a Ratepayer/Resident/Business on Eric Street immediately affected by the proposal (1) | 0.00%    | 0  |
| I am a Town of Cottesloe Ratepayer/Resident (2)                                            | 100.00%  | 31 |
| I am a Town of Cottesloe Business Owner (3)                                                | 0.00%    | 0  |
| I am not a Town of Cottesloe Ratepayer, Resident or Business Owner (4)                     | 0.00%    | 0  |
| TOTAL                                                                                      |          | 31 |