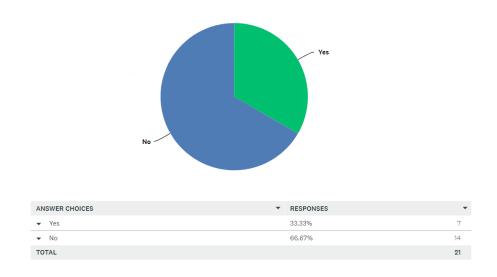

## Q3 Do you agree with the proposed concept and alignment?

| ANSWER CHOICES | RESPONSES |    |
|----------------|-----------|----|
| Yes            | 33.33%    | 7  |
| No             | 66.67%    | 14 |
| TOTAL          |           | 21 |