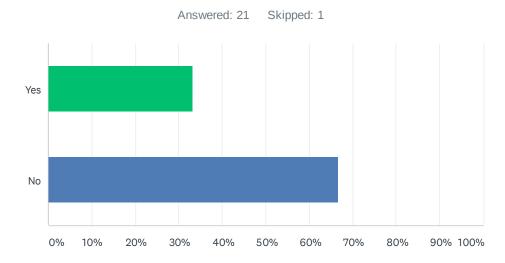

## Q3 Do you agree with the proposed concept and alignment?

| ANSWER CHOICES | RESPONSES |    |
|----------------|-----------|----|
| Yes            | 33.33%    | 7  |
| No             | 66.67%    | 14 |
| TOTAL          |           | 21 |