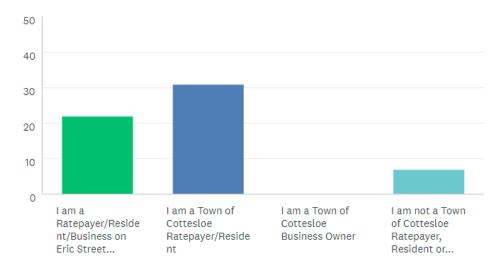

## Q1 Please select which best describes you (you must choose at least one)

Answered: 22 Skipped: 0

| ANSWER CHOICES                                                                             | RESPONSE | S  |
|--------------------------------------------------------------------------------------------|----------|----|
| I am a Ratepayer/Resident/Business on Eric Street immediately affected by the proposal (1) | 100.00%  | 22 |
| I am a Town of Cottesloe Ratepayer/Resident (2)                                            | 0.00%    | 0  |
| I am a Town of Cottesloe Business Owner (3)                                                | 0.00%    | 0  |
| I am not a Town of Cottesloe Ratepayer, Resident or Business Owner (4)                     | 0.00%    | 0  |
| TOTAL                                                                                      |          | 22 |