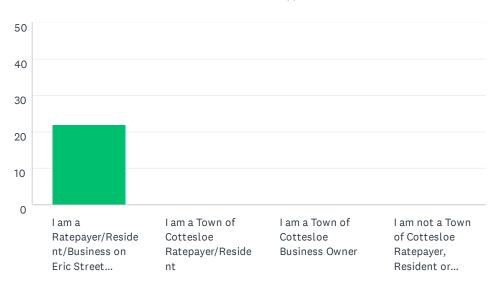

## Q1 Please select which best describes you (you must choose at least one)

Answered: 22 Skipped: 0

| ANSWER CHOICES                                                                             | RESPONSE | S  |
|--------------------------------------------------------------------------------------------|----------|----|
| I am a Ratepayer/Resident/Business on Eric Street immediately affected by the proposal (1) | 100.00%  | 22 |
| I am a Town of Cottesloe Ratepayer/Resident (2)                                            | 0.00%    | 0  |
| I am a Town of Cottesloe Business Owner (3)                                                | 0.00%    | 0  |
| I am not a Town of Cottesloe Ratepayer, Resident or Business Owner (4)                     | 0.00%    | 0  |
| TOTAL                                                                                      |          | 22 |