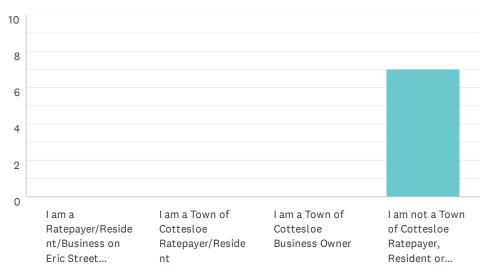

## Q1 Please select which best describes you (you must choose at least one)

| ANSWER CHOICES                                                                             | RESPONSE | S  |
|--------------------------------------------------------------------------------------------|----------|----|
| I am a Ratepayer/Resident/Business on Eric Street immediately affected by the proposal (1) | 0.00%    | 0  |
| I am a Town of Cottesloe Ratepayer/Resident (2)                                            | 100.00%  | 31 |
| I am a Town of Cottesloe Business Owner (3)                                                | 0.00%    | 0  |
| I am not a Town of Cottesloe Ratepayer, Resident or Business Owner (4)                     | 0.00%    | 0  |
| TOTAL                                                                                      |          | 31 |