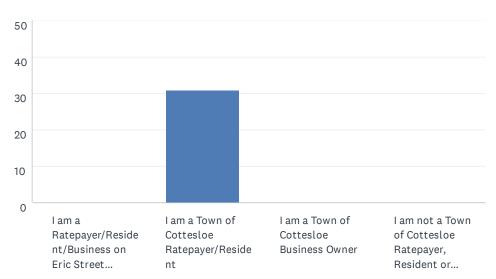

## Q1 Please select which best describes you (you must choose at least one)

Answered: 22 Skipped: 0

| ANSWER CHOICES                                                                             | RESPONSE | S  |
|--------------------------------------------------------------------------------------------|----------|----|
| I am a Ratepayer/Resident/Business on Eric Street immediately affected by the proposal (1) | 100.00%  | 22 |
| I am a Town of Cottesloe Ratepayer/Resident (2)                                            | 0.00%    | 0  |
| I am a Town of Cottesloe Business Owner (3)                                                | 0.00%    | 0  |
| I am not a Town of Cottesloe Ratepayer, Resident or Business Owner (4)                     | 0.00%    | 0  |
| TOTAL                                                                                      |          | 22 |