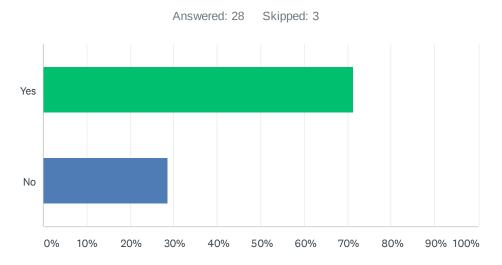

## Q3 Do you agree with the proposed concept and alignment?

| ANSWER CHOICES | RESPONSES |    |
|----------------|-----------|----|
| Yes            | 33.33%    | 7  |
| No             | 66.67%    | 14 |
| TOTAL          |           | 21 |