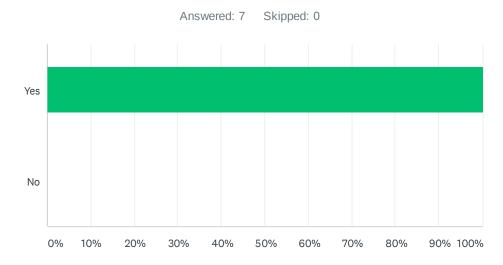

## Q3 Do you agree with the proposed concept and alignment?

| ANSWER CHOICES | RESPONSES |    |
|----------------|-----------|----|
| Yes            | 33.33%    | 7  |
| No             | 66.67%    | 14 |
| TOTAL          |           | 21 |