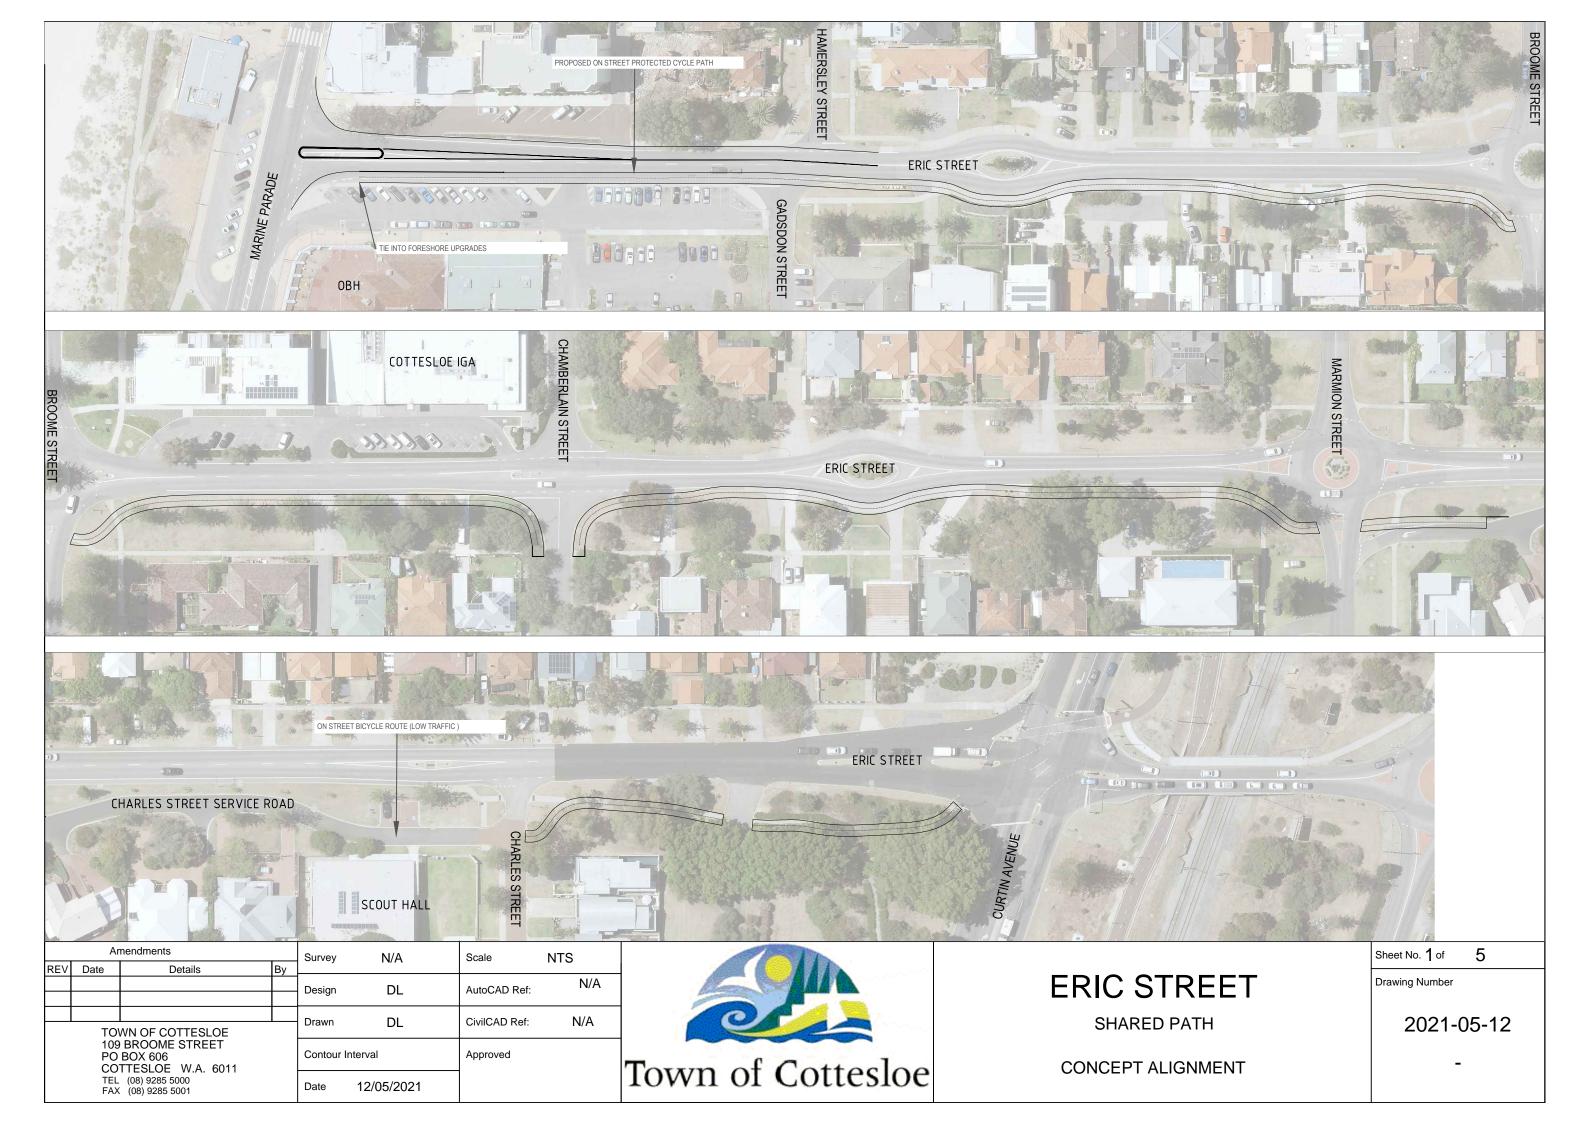

## 1a. Survey Summary Data – Affected Stakeholders

Eric Street (Marine Parade to Curtin Avenue) Shared Path Concept Plan

3 June 2021 TO 20 June 2021