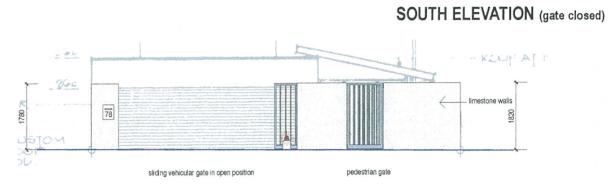

ITE PLAN





| MIKE RICHARDSON ARCHITECT <sup>1993</sup><br>1/106 Stirling Highway North Fremantle WA 6159<br>Tel 0428 155960 / 9430 6099 Email mike@mikerichardson .iinet.net.au | Oldmeadow | front fence | 78 Eric Street Cottesloe | SKETCH  | 1:100 @ A3        |
|--------------------------------------------------------------------------------------------------------------------------------------------------------------------|-----------|-------------|--------------------------|---------|-------------------|
|                                                                                                                                                                    | Client    | Project     | Location                 | Drawing | 080616<br>Amended |





ERIC STREET

PART SITE PLAN







| MIKE RICHARDSON ARCHITECT 1993<br>1/106 Stirling Highway North Fremantle WA 6159<br>Tel 0428 155960 / 9430 6099 Email mike@mikerichardson .iinet.net.au | Oldmeadow | front fence | 78 Eric Street Cottesloe | SKETCH  | 1:100 @ A3        |
|---------------------------------------------------------------------------------------------------------------------------------------------------------|-----------|-------------|--------------------------|---------|-------------------|
|                                                                                                                                                         | Client    | Project     | Location                 | Drawing | 020316<br>Amended |

## SOUTH ELEVATION (gate open)