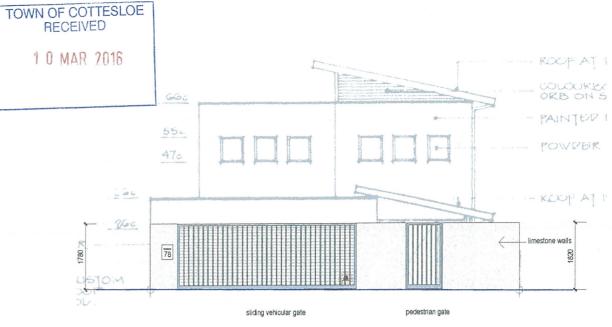

SITE PLAN





| MIKE RICHARDSON ARCHITECT <sup>1993</sup><br>1/106 Stirling Highway North Fremantle WA 6159<br>Tel 0428 155960 / 9430 6099 Email mike@mikerichardson .iinet.net.au | Oldmeadow | front fence | 78 Eric Street Cottesloe | SKETCH  | 1:100 @ A3        |
|--------------------------------------------------------------------------------------------------------------------------------------------------------------------|-----------|-------------|--------------------------|---------|-------------------|
|                                                                                                                                                                    | Client    | Project     | Location                 | Drawing | 080616<br>Amended |





ERIC STREET

PART SITE PLAN







| MIKE RICHARDSON ARCHITECT 1993<br>1/106 Stirling Highway North Fremantle WA 6159<br>Tel 0428 155960 / 9430 6099 Email mike@mikerichardson .iinet.net.au | Oldmeadow | front fence | 78 Eric Street Cottesloe | SKETCH  | 1:100 @ A3        |
|---------------------------------------------------------------------------------------------------------------------------------------------------------|-----------|-------------|--------------------------|---------|-------------------|
|                                                                                                                                                         | Client    | Project     | Location                 | Drawing | 020316<br>Amended |

## SOUTH ELEVATION (gate open)