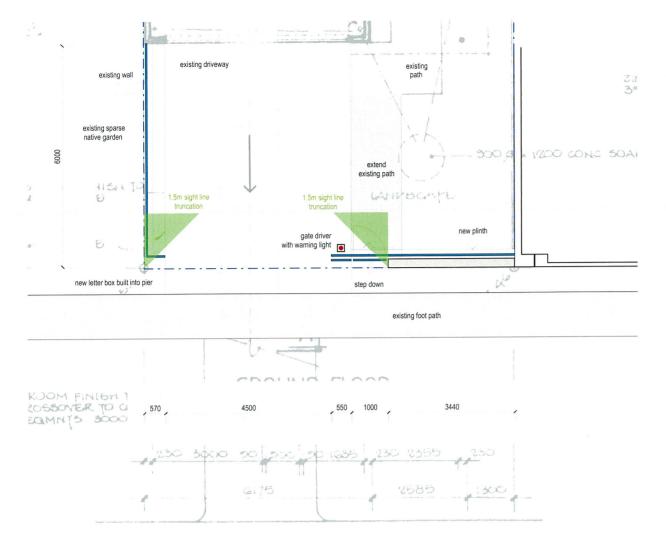

15/06/2016

ERIC STREET

PART SITE PLAN

| MIKE RICHARDSON ARCHITECT <sup>1993</sup><br>1/106 Stirling Highway North Fremantle WA 6159<br>Tel 0428 155960 / 9430 6099 Email mike@mikerichardson .iinet.net.au | Oldmeadow | front fence | 78 Eric Street Cottesloe | SKETCH  | 1:100 @ A3        |
|--------------------------------------------------------------------------------------------------------------------------------------------------------------------|-----------|-------------|--------------------------|---------|-------------------|
|                                                                                                                                                                    | Client    | Project     | Location                 | Drawing | 080616<br>Amended |

ERIC STREET

PART SITE PLAN

| MIKE RICHARDSON ARCHITECT 1993<br>1/106 Stirling Highway North Fremantle WA 6159<br>Tel 0428 155960 / 9430 6099 Email mike@mikerichardson .iinet.net.au | Oldmeadow | front fence | 78 Eric Street Cottesloe | SKETCH  | 1:100 @ A3        |
|---------------------------------------------------------------------------------------------------------------------------------------------------------|-----------|-------------|--------------------------|---------|-------------------|
|                                                                                                                                                         | Client    | Project     | Location                 | Drawing | 020316<br>Amended |