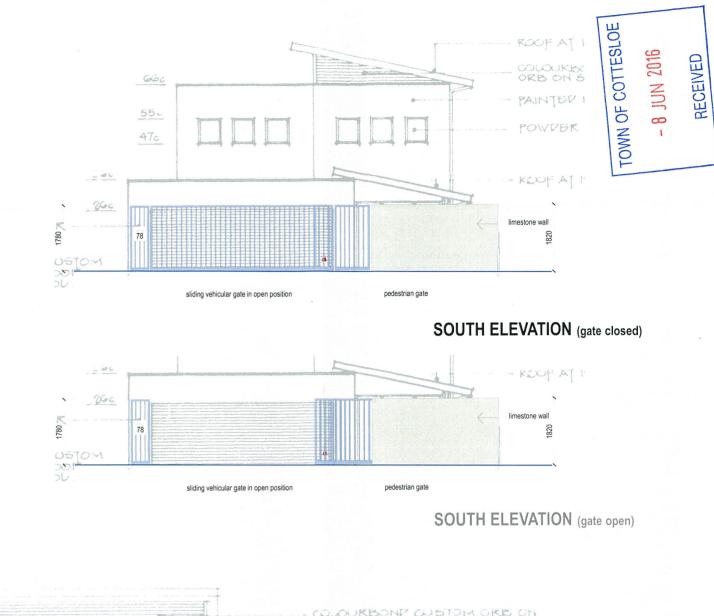

TOWN OF COTTESLOE

78 Eric Street

The Town of Cottesloe does not warrant the accuracy of information in this publication and any person using or relying upon such information does so on the basis that the Town of Cottesloe shall bear no responsibility or liability whatsoever for any errors, faults, defects or omissions in the information.

15/06/2016





ERIC STREET

PART SITE PLAN





| MIKE RICHARDSON ARCHITECT <sup>1993</sup><br>1/106 Stirling Highway North Fremantle WA 6159<br>Tel 0428 155960 / 9430 6099 Email mike@mikerichardson .iinet.net.au | Oldmeadow | front fence | 78 Eric Street Cottesloe | SKETCH  | 1:100 @ A3        |
|--------------------------------------------------------------------------------------------------------------------------------------------------------------------|-----------|-------------|--------------------------|---------|-------------------|
|                                                                                                                                                                    | Client    | Project     | Location                 | Drawing | 080616<br>Amended |





ERIC STREET

PART SITE PLAN







| MIKE