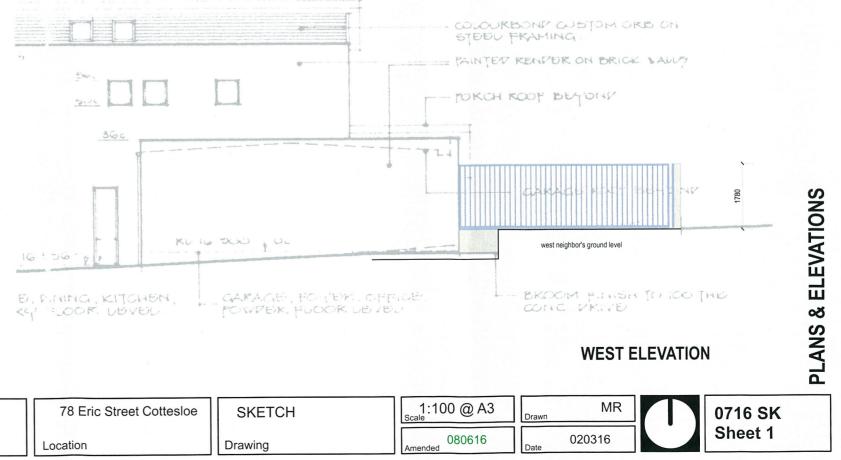

TOWN OF COTTESLOE

78 Eric Street

The Town of Cottesloe does not warrant the accuracy of information in this publication and any person using or relying upon such information does so on the basis that the Town of Cottesloe shall bear no responsibility or liability whatsoever for any errors, faults, defects or omissions in the information.

15/06/2016





ERIC STREET

PART SITE PLAN





| MIKE RICHARDSON ARCHITECT <sup>1993</sup><br>1/106 Stirling Highway North Fremantle WA 6159<br>Tel 0428 155960 / 9430 6099 Email mike@mikerichardson .iinet.net.au | Oldmeadow | front fence | 78 Eric Street Cottesloe | SKETCH  | 1:100 @ A3        |
|--------------------------------------------------------------------------------------------------------------------------------------------------------------------|-----------|-------------|--------------------------|---------|-------------------|
|                                                                                                                                                                    | Client    | Project     | Location                 | Drawing | 080616<br>Amended |





ERIC STREET

PART SITE PLAN







| MIKE R