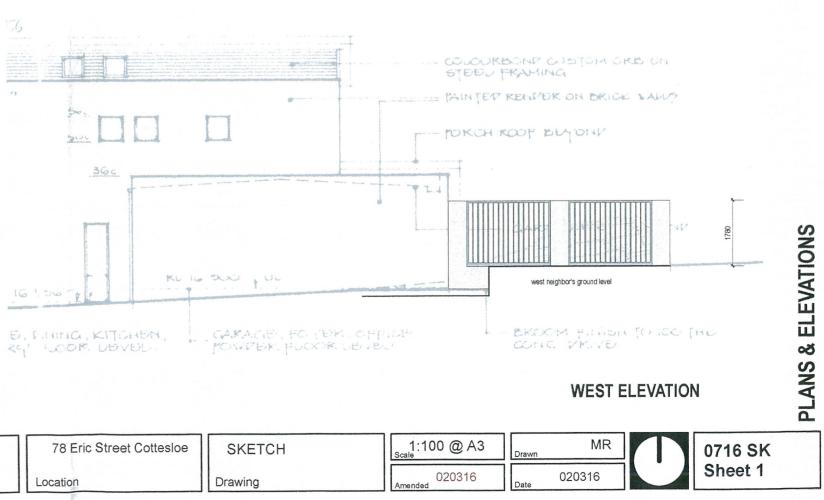

E PLAN





| MIKE RICHARDSON ARCHITECT <sup>1993</sup><br>1/106 Stirling Highway North Fremantle WA 6159<br>Tel 0428 155960 / 9430 6099 Email mike@mikerichardson .iinet.net.au | Oldmeadow | front fence | 78 Eric Street Cottesloe | SKETCH  | 1:100 @ A3        |
|--------------------------------------------------------------------------------------------------------------------------------------------------------------------|-----------|-------------|--------------------------|---------|-------------------|
|                                                                                                                                                                    | Client    | Project     | Location                 | Drawing | 080616<br>Amended |





ERIC STREET

PART SITE PLAN







| MIKE RICHARDSON ARCHITECT 1993<br>1/106 Stirling Highway North Fremantle WA 6159<br>Tel 0428 155960 / 9430 6099 Email mike@mikerichardson .iinet.net.au | Oldmeadow | front fence | 78 Eric Street Cottesloe | SKETCH  | 1:100 @ A3        |
|---------------------------------------------------------------------------------------------------------------------------------------------------------|-----------|-------------|--------------------------|---------|-------------------|
|                                                                                                                                                         | Client    | Project     | Location                 | Drawing | 020316<br>Amended |

## SOUTH ELEVATION (gate open)