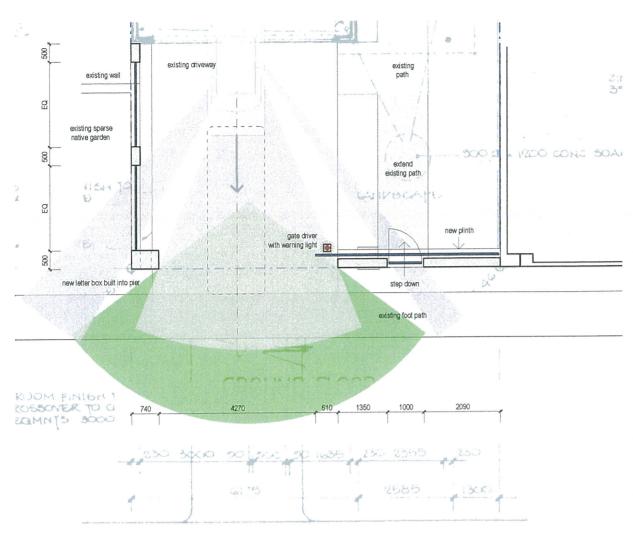

15/06/2016

ERIC STREET

PART SITE PLAN

| MIKE RICHARDSON ARCHITECT <sup>1993</sup><br>1/106 Stirling Highway North Fremantle WA 6159<br>Tel 0428 155960 / 9430 6099 Email mike@mikerichardson .iinet.net.au | Oldmeadow | front fence | 78 Eric Street Cottesloe | SKETCH  | 1:100 @ A3        |
|--------------------------------------------------------------------------------------------------------------------------------------------------------------------|-----------|-------------|--------------------------|---------|-------------------|
|                                                                                                                                                                    | Client    | Project     | Location                 | Drawing | 080616<br>Amended |

ERIC STREET

PART SITE PLAN

| MIKE RICHARDSON ARCHITECT 1993<br>1/106 Stirling Highway North Fremantle WA 6159<br>Tel 0428 155960 / 9430 6099 Email mike@mikerichardson .iinet.net.au | Oldmeadow | front fence | 78 Eric Street Cottesloe | SKETCH  | 1:100 @ A3        |
|---------------------------------------------------------------------------------------------------------------------------------------------------------|-----------|-------------|--------------------------|---------|-------------------|
|                                                                                                                                                         | Client    | Project     | Location                 | Drawing | 020316<br>Amended |