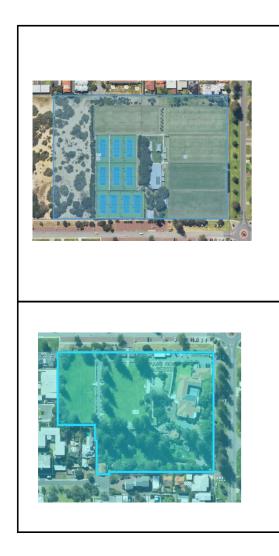

|          | Cottesloe Tennis Club and John Black |                             | Lot 37 on P222327, and Lot | State of WA (dealing via DPLH). Management |
|----------|--------------------------------------|-----------------------------|----------------------------|--------------------------------------------|
|          |                                      |                             |                            |                                            |
| С        | Dune Park                            | 20 Napier Street and Lot 38 | 38 on P222327              | Order to Town of Cottesloe                 |
| С        | Dune Park                            | 20 Napier Street and Lot 38 |                            |                                            |
| С        | Dune Park                            | 20 Napier Street and Lot 38 |                            |                                            |
| с        | Dune Park                            | 20 Napier Street and Lot 38 |                            |                                            |
| с        | Dune Park                            | 20 Napier Street and Lot 38 |                            |                                            |
| <u>с</u> | Dune Park                            | 20 Napier Street and Lot 38 |                            |                                            |
| с        | Dune Park                            | 20 Napier Street and Lot 38 |                            |                                            |
| C        | Dune Park                            | 20 Napier Street and Lot 38 |                            |                                            |
| С        | Dune Park                            | 20 Napier Street and Lot 38 |                            |                                            |
| <u>с</u> | Dune Park                            | 20 Napier Street and Lot 38 |                            |                                            |
| C        | Dune Park                            | 20 Napier Street and Lot 38 |                            |                                            |
| C        | Dune Park                            | 20 Napier Street and Lot 38 |                            |                                            |
| C<br>D   | Dune Park                            | 20 Napier Street and Lot 38 |                            |                                            |