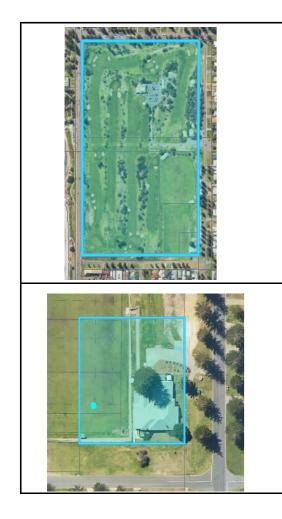

|   |                    |                            |                     | State of WA (dealing via DPLH). Management                    |
|---|--------------------|----------------------------|---------------------|---------------------------------------------------------------|
| E | Sea View Golf Club | 2 Jarrad Street, Cottesloe |                     | Order to Town of Cottesloe. Leased to Sea View Golf Club Inc. |
|   |                    |                            |                     |                                                               |
| F | Rugby Club         | 47 Broome Street           | Lot 113 on DP222327 | Town of Cottesloe                                             |