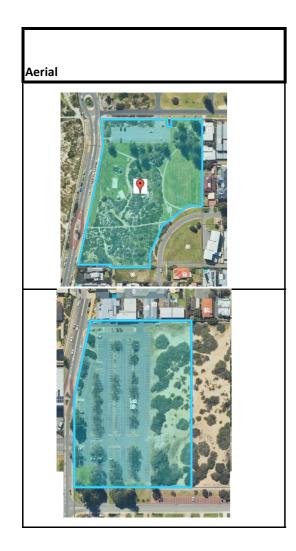

## **POSSIBLE CANDIDATES:**

(Initial investigations February 2022)

| Candidate | Property description            | Physical address          | Lot details        | Ownership                                  |
|-----------|---------------------------------|---------------------------|--------------------|--------------------------------------------|
|           |                                 |                           |                    |                                            |
|           |                                 |                           |                    |                                            |
|           |                                 |                           |                    |                                            |
|           |                                 |                           |                    |                                            |
|           |                                 |                           |                    |                                            |
|           |                                 |                           |                    |                                            |
|           |                                 |                           |                    |                                            |
|           |                                 |                           |                    |                                            |
|           |                                 |                           |                    |                                            |
|           |                                 |                           |                    | State of WA (dealing via DPLH). Management |
| A         | Grant Marine Park               | 7 Grant Street, Cottesloe | Lot 387 on P193628 | Order to Town of Cottesloe                 |
|           |                                 |                           |                    |                                            |
|           |                                 |                           |                    |                                            |
|           |                                 |                           |                    |                                            |
|           |                                 |                           |                    |                                            |
|           |                                 |                           |                    |                                            |
|           |                                 |                           |                    |                                            |
|           |                                 |                           |                    |                                            |
|           |                                 |                           |                    |                                            |
|           |                                 |                           |                    |                                            |
|           |                                 |                           |                    |                                            |
|           |                                 |                           |                    |                                            |
|           |                                 |                           |                    | State of WA (dealing via DPLH). Management |
| 3         | Town of Cottesloe No 2 Car Park |                           | Lot 39 on P222327  | Order to Town of Cottesloe                 |