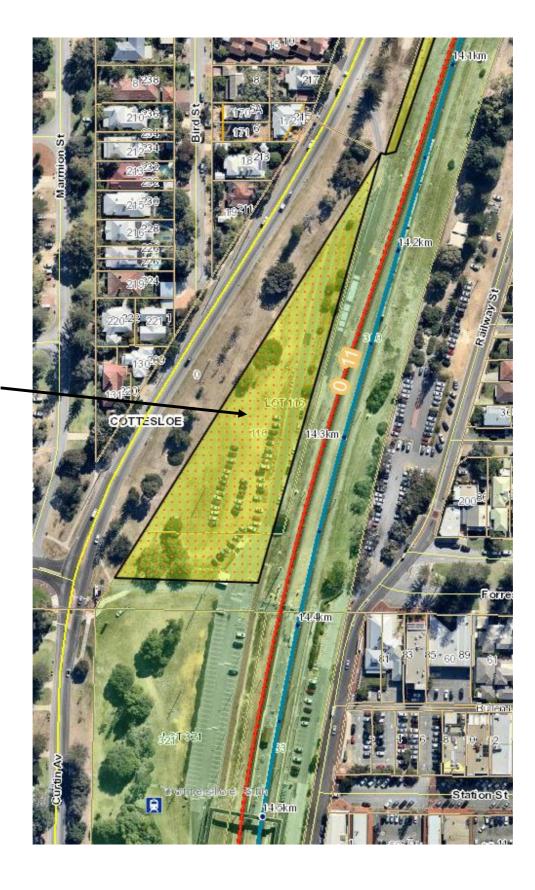

Subject: [LIKELY\_SPAM]W3160:L6560 - Default of Lease (Cottesloe) - Beautification lease used for

Car Parking.

Hi Geoff,

We refer to the attached snip image and wish to remind the Town of Cottesloe that under the terms of the licence agreement, parking is not prohibited at this location. The permitted use for this site is landscaping and beautification.

Could the Town, please ensure that the land is utilised as per the licence agreement and not for parking.

Should you wish to discuss please contact this office.

Kind Regards,

Burgess Rawson Commercial Property Consultants Level 10, 225 St Georges Terrace, Perth WA 6000 PO Box 7658 Cloisters Square, Perth WA 6850