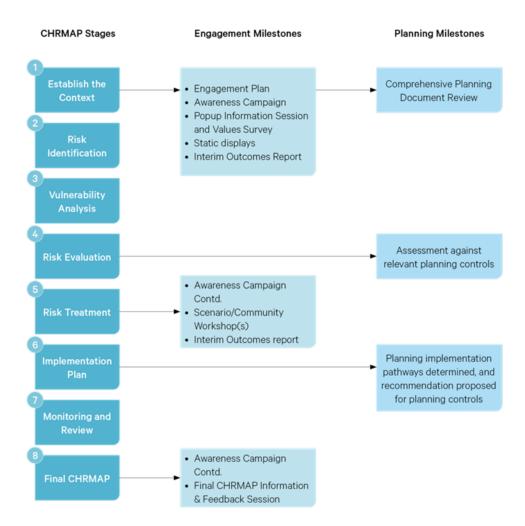

The diagram below provides a summary of the engagement levels at the various stages of the project.

Following the completion of the community consultation process, the CHRMAP development will commence. The Town is recommending a streamlined approach for the Steering Committee to review the entire document holistically.

The Milestone Agreement outlines that each Chapter within the draft Report is reviewed individually by the Steering Committee after each development stage, however this creates the risk of narration disjoint and further delays to project completion. At the end of this review process, the committee is then to make a recommendation for Council to consider seeking community feedback for the CHRMAP. The matter can then return to Council to deliberate comments received before adopting a final document to implement recommendations.