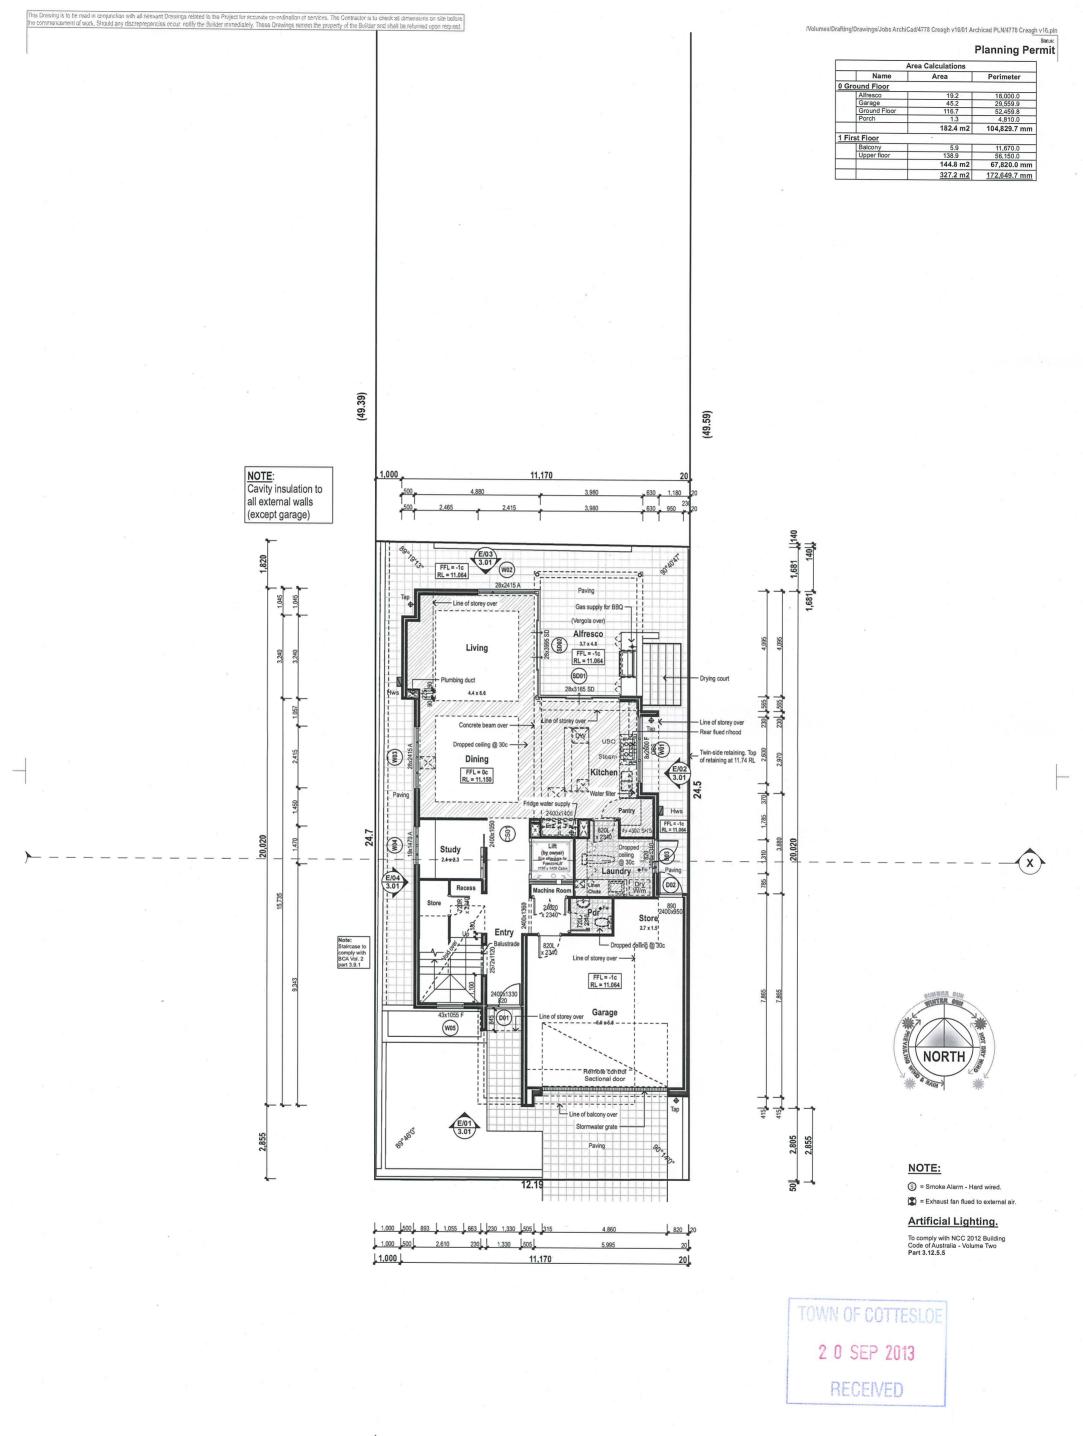

NOTE:
BEWARE POSSIBLE BUILDING
RESTRICTIONS ON STRATA LOT
BY MANAGEMENT STATEMENT OR BY-LAWS

Planning Permit

Creagh Residence Stata Lot 2, (#10) Vera Street Cottesloe, WA 6011

|                                    |             | <b>Ground Floor</b> | Rev No.   | DA01 |
|------------------------------------|-------------|---------------------|-----------|------|
| Wind Classification<br>T.B.C.      | Amendments. | Signatures:         | Job No.   | 4770 |
| Local Authority Town of Cottesloe  |             | Client:             | Dwn No: 2 | 4//8 |
| Dwn.<br>Jakub Chruscinski          |             | Client:             |           |      |
| Plot Date:<br>20/09/13 at 11:36 AM |             | Builder:            |           | 2.03 |