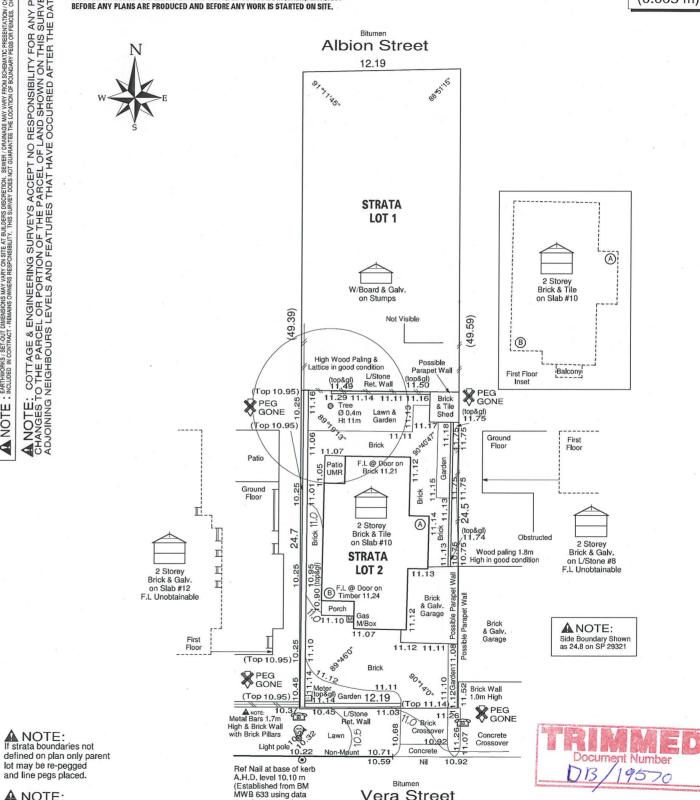

05467

TOWN OF COTTESLOE 2 0 SEP 2013 RECEIVED

**BURT** 

90AC

COTTAGE & ENGINEERING SURVEYS

YSICAL ON SITE INCLUDING ANY ON THIS SURVEY

PONSIBILITY BANDWN ON T

A NOTE: COTTAGE & ENGINEERING SURVEYS ACCEPT NO RESF CHANGES TO THE PARCEL OF LAND SADJOINING NEIGHBOURS LEVELS AND FEATURES THAT HAVE OCC

IMENSIONS MAY VARY ON SITE AT BUILDERS DISCRETION. SEWER / DRAINAGE MAY VARY REMAINS OWNERS RESPONSIBILITY. THIS SURVEY DOES NOT GUARANTEE THE LOCATION

**⚠** NOTE : F

6459572

90AC

ST

censed Surveyors-

A NOTE / BEWARE:

DUE TO LACK OF SURVEY MARKS/ PEGS ALL BUILDING OFFSET DIMENSIONS & FEATURES ARE APPROX ONLY AND POSITIONED FROM EXISTING PEGS/ FENCES AND WALLS WHICH MAY NOT BE ON THE CORRECT ALIGNMENT AND ARE TO BE VERIFIED WHEN REPEGGED. ANY DESIGN THAT INVOLVES ADDITIONS TO ANY STRUCTURES SHOWN OR PORTION OF STRUCTURES REMAINING AFTER ANY DEMOLITION HAS TAKEN PLACE, BOUNDARIES MUST BE REPEGGED AND EXACT OFFSETS PROVIDED TO YOUR DESIGNER /ARCHITECT

B. Mikario

Builder: Riverstone Constructions CLIENT : Creagh

STRATA LOT 2 #10 Vera Street, Cotteslos

OLD GOLD SEC Dome SEC Dome Power Pole Phone Conc. Path

Strata Plan29321 Original Lot 16 on Plan 223

**SOIL DESCRIPTION** Sand

Light Grass Cover

A NOTE: (0.005 m)

Vera Street

Sewer M/H (10.54)

**Д** 

supplied by the Geodetic Section of Landgate)

NOTE: Check developer / strata company regarding possible future / existing internal service run in's, positions & details. Check for possible private sewer lines & position & details of connection to strata lot.