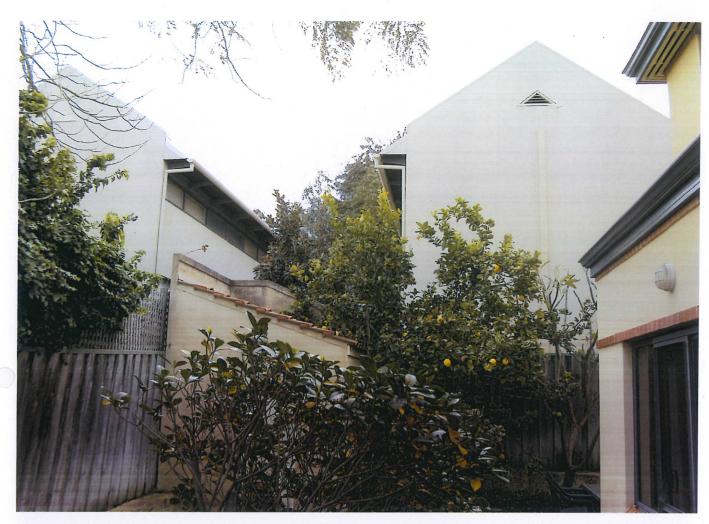

B. Mikario

Builder: Riverstone Constructions CLIENT : Creagh

STRATA LOT 2 #10 Vera Street, Cotteslos

OLD GOLD SEC Dome SEC Dome Power Pole Phone Conc. Path

Strata Plan29321 Original Lot 16 on Plan 223

**SOIL DESCRIPTION** Sand

Light Grass Cover

A NOTE: (0.005 m)

Vera Street

Sewer M/H (10.54)

**Д** 

supplied by the Geodetic Section of Landgate)

NOTE: Check developer / strata company regarding possible future / existing internal service run in's, positions & details. Check for possible private sewer lines & position & details of connection to strata lot.