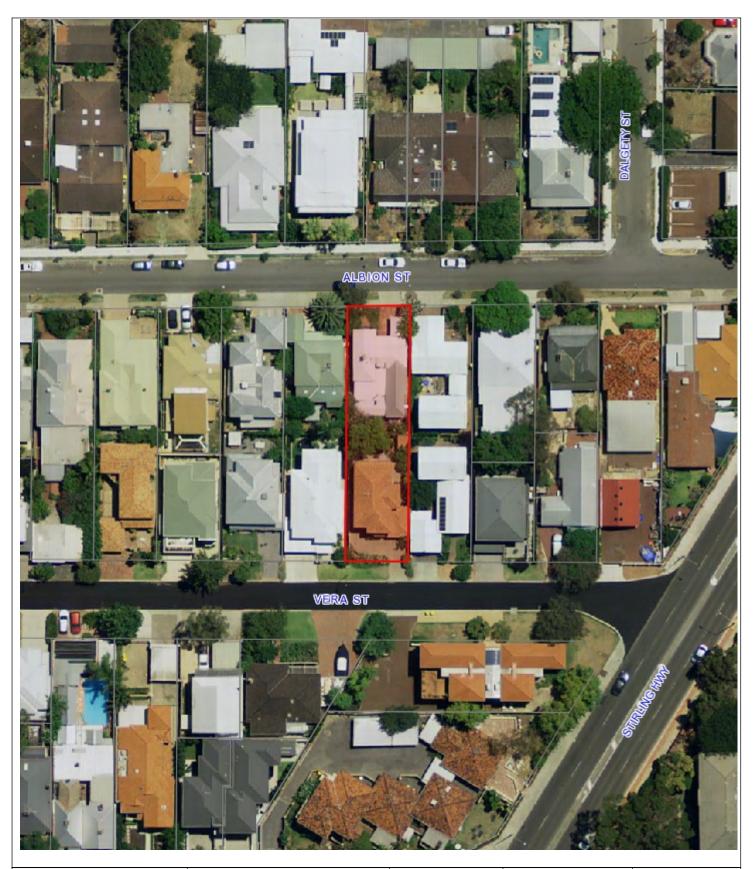

Scale 1:733

Thursday, 17 October 2013

6 1.5FE 0.3FN 150VC 200 15.30D 1107 0.9FW 0.9FS 100AC 24/19.8 20.0 5F3 657 H01946181 XX15 1619 1/53 HOSTA 150VC 272 150V0 150 17.7 11.57 65.8 12.82 1111 1.5FN 0.9FE A122 13.36 1110 2.4FN 4.1FW 15.4 HŽA H24124A126126A 1428 H8 H10 1712 1916 H18 10.88 0943 H483+2B 均加 1435 1.1FS 1.1FE 6.7 U2.1 F1575 1106 0.8FW 0.6FS ST 06176-233 14.5 14.5 U1.5 1.1FS 2.3FE 39.3 U2.1 X H39 **6**/33 H11 H21 H517 883 H37 H29 H11 1413 H18 181 H23 HB2 HAD H30 150p 8 DQ5 6.70D 0937 4.9FN 3.8FE 964 H16 H22 896 0.9FS 0.6FW 10.78 & 37.8 37.7 43.6 4.6 48.2 944bdy 10.4 23.5 10019 H9 401 H3 02 H104 BB06 H108 H112 BB14 H118 1**6**26, H108 H1460 182 36-7 205CI »34337-7 4.32 0935 6.1FS 0.9FW POT 9.00 9.00 M1233 03456-7 ST 13.58D m 1102 1102 1035NW 100P-12 100CI 36295-906 E1566 14115 339 19454 6459281/12/05 40009 707