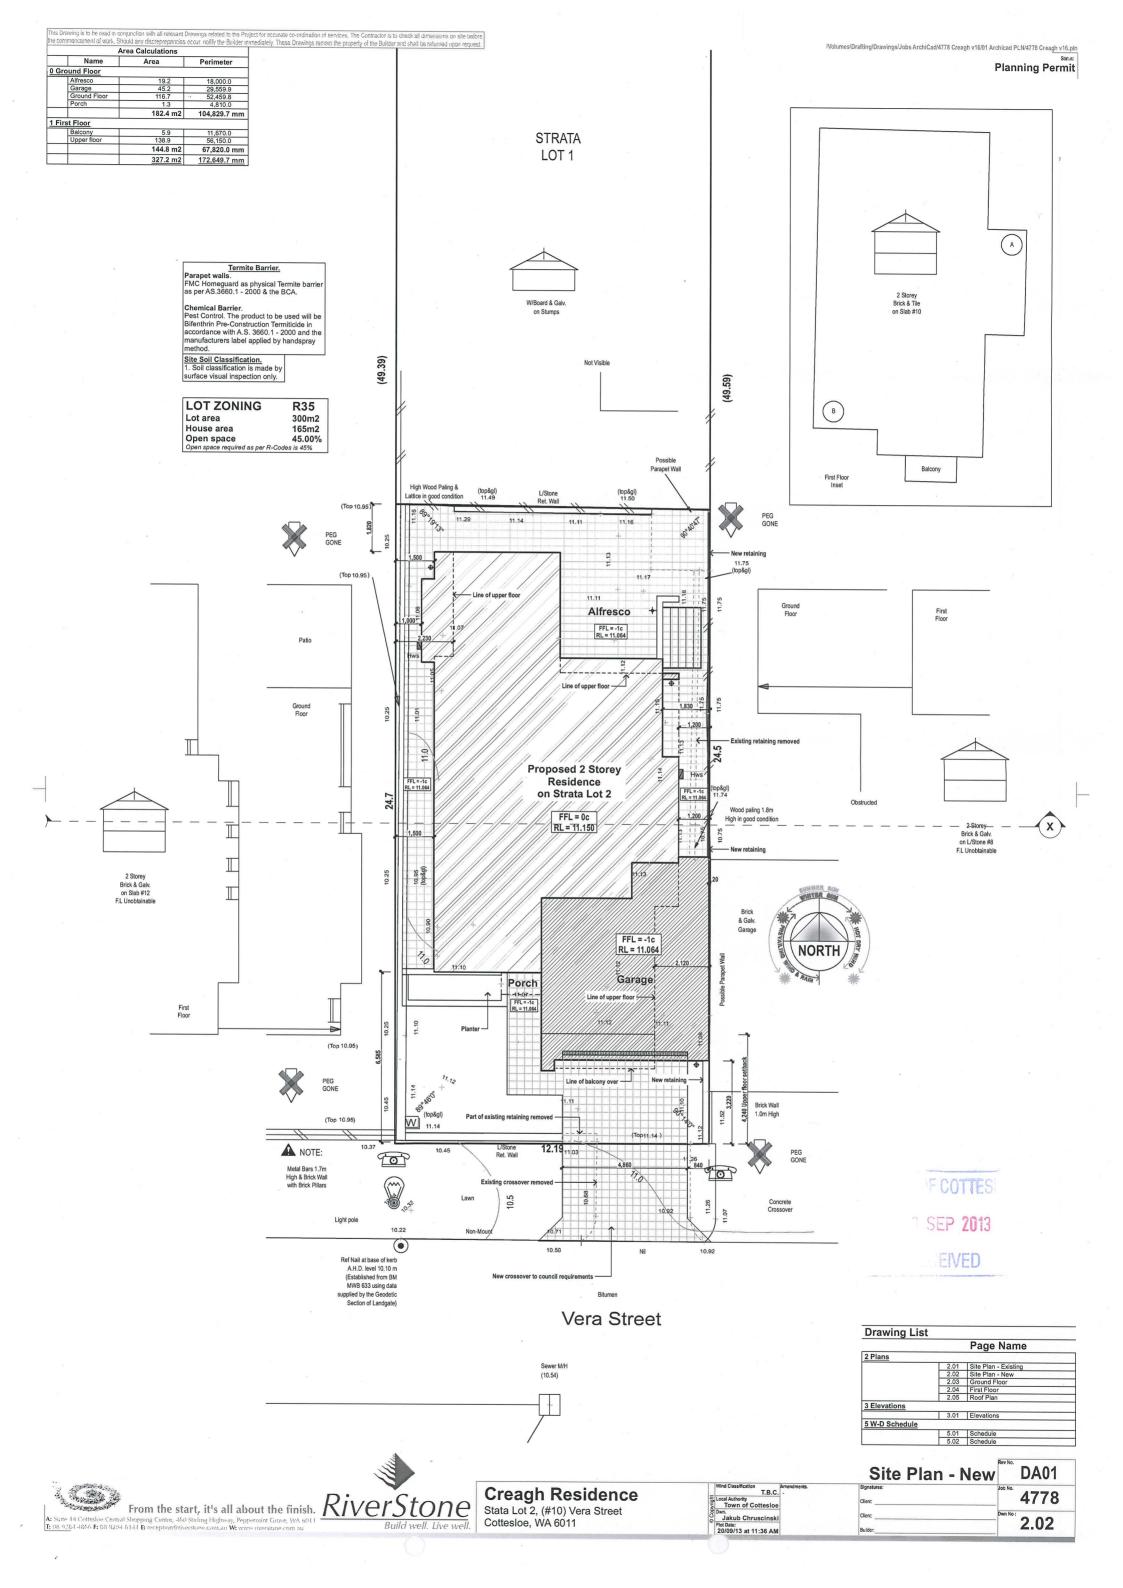

B. Mikario

Builder: Riverstone Constructions CLIENT : Creagh

STRATA LOT 2 #10 Vera Street, Cotteslos

OLD GOLD SEC Dome SEC Dome Power Pole Phone Conc. Path

Strata Plan29321 Original Lot 16 on Plan 223

**SOIL DESCRIPTION** Sand

NOTE:
BEWARE POSSIBLE BUILDING
RESTRICTIONS ON STRATA LOT
BY MANAGEMENT STATEMENT OR BY-LAWS

Planning Permit

Creagh Residence Stata Lot 2, (#10) Vera Street Cottesloe, WA 6011

|                                    |             | <b>Ground Floor</b> | Rev No.   | DA01 |
|------------------------------------|-------------|---------------------|-----------|------|
| Wind Classification<br>T.B.C.      | Amendments. | Signatures:         | Job No.   | 4770 |
| Local Authority Town of Cottesloe  |             | Client:             | Dwn No: 2 | 4//8 |
| Dwn.<br>Jakub Chruscinski          |             | Client:             |           |      |
| Plot Date:<br>20/09/13 at 11:36 AM |             | Builder:            |           | 2.03 |