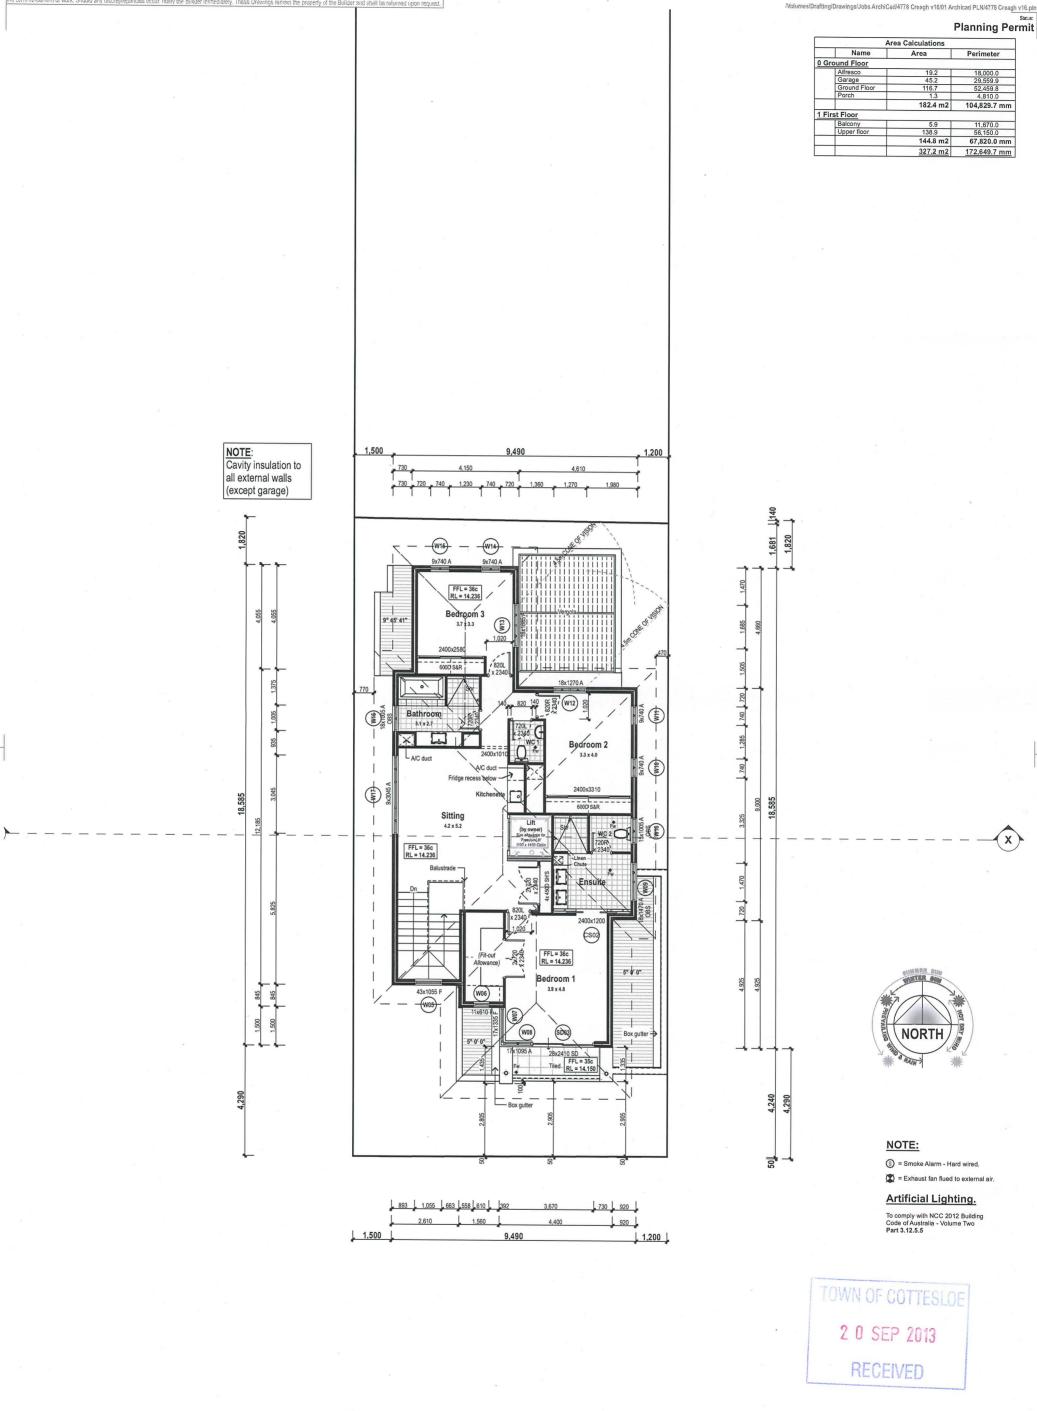

NOTE:
BEWARE POSSIBLE BUILDING
RESTRICTIONS ON STRATA LOT
BY MANAGEMENT STATEMENT OR BY-LAWS

Planning Permit

Creagh Residence Stata Lot 2, (#10) Vera Street Cottesloe, WA 6011

|                                    |             | <b>Ground Floor</b> | Rev No.   | DA01 |
|------------------------------------|-------------|---------------------|-----------|------|
| Wind Classification<br>T.B.C.      | Amendments. | Signatures:         | Job No.   | 4770 |
| Local Authority Town of Cottesloe  |             | Client:             | Dwn No: 2 | 4//8 |
| Dwn.<br>Jakub Chruscinski          |             | Client:             |           |      |
| Plot Date:<br>20/09/13 at 11:36 AM |             | Builder:            |           | 2.03 |