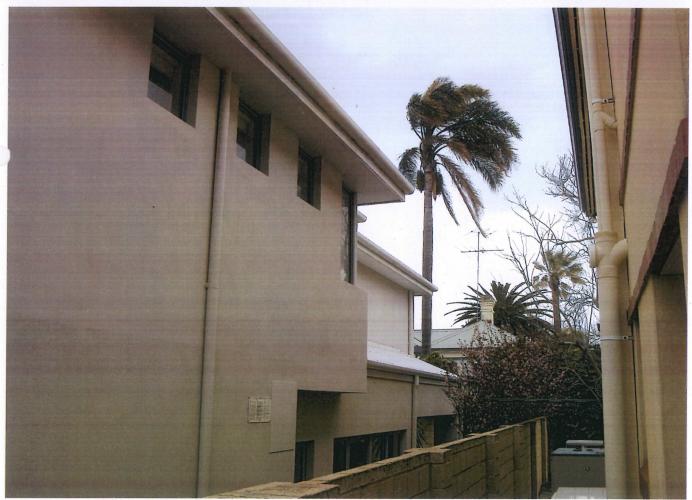

B. Mikario

Builder: Riverstone Constructions CLIENT : Creagh

STRATA LOT 2 #10 Vera Street, Cotteslos

OLD GOLD SEC Dome SEC Dome Power Pole Phone Conc. Path

Strata Plan29321 Original Lot 16 on Plan 223

**SOIL DESCRIPTION** Sand

Light Grass Cover

A NOTE: (0.005 m)

Vera Street

Sewer M/H (10.54)

**Д** 

supplied by the Geodetic Section of Landgate)

NOTE: Check developer / strata company regarding possible future / existing internal service run in's, positions & details. Check for possible private sewer lines & position & details of connection to strata lot.