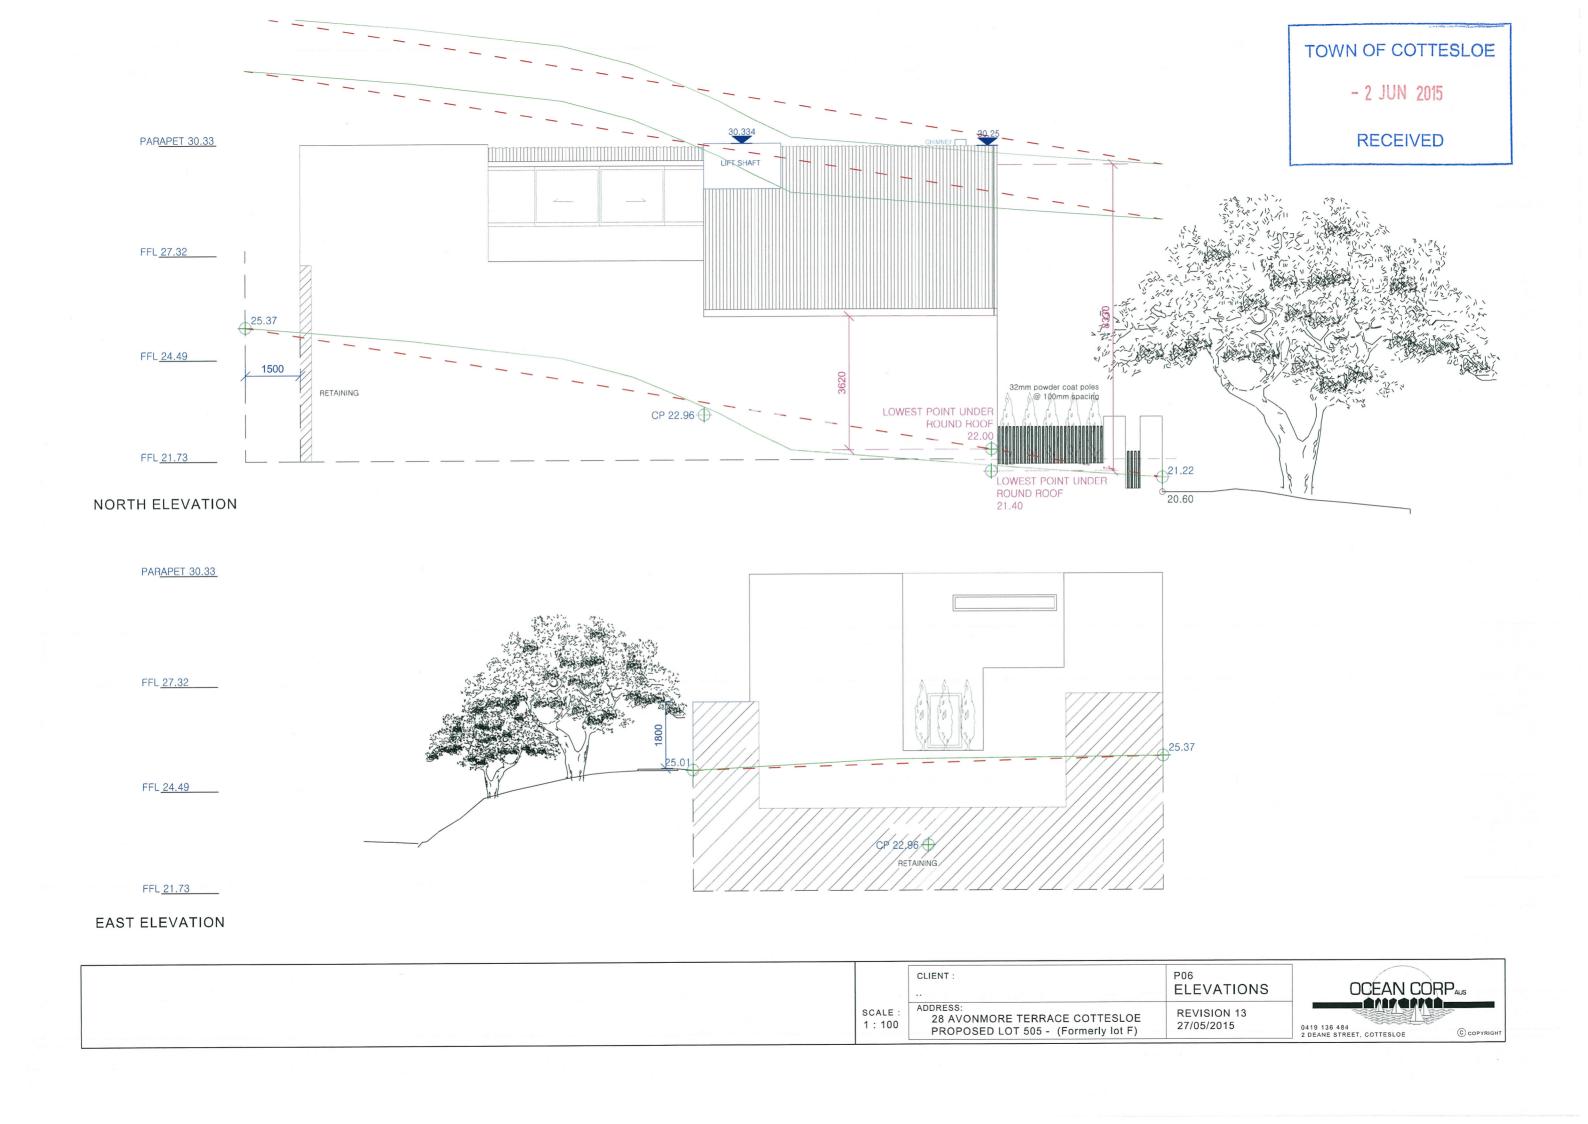

Scale 1:572

11/06/2015

SCALE:

1:100

28 AVONMORE TERRACE COTTESLOE

PROPOSED LOT 505 - (Formerly lot F)

REVISION 13 27/05/2015

0419 136 484 2 DEANE STREET, COTTESLOE