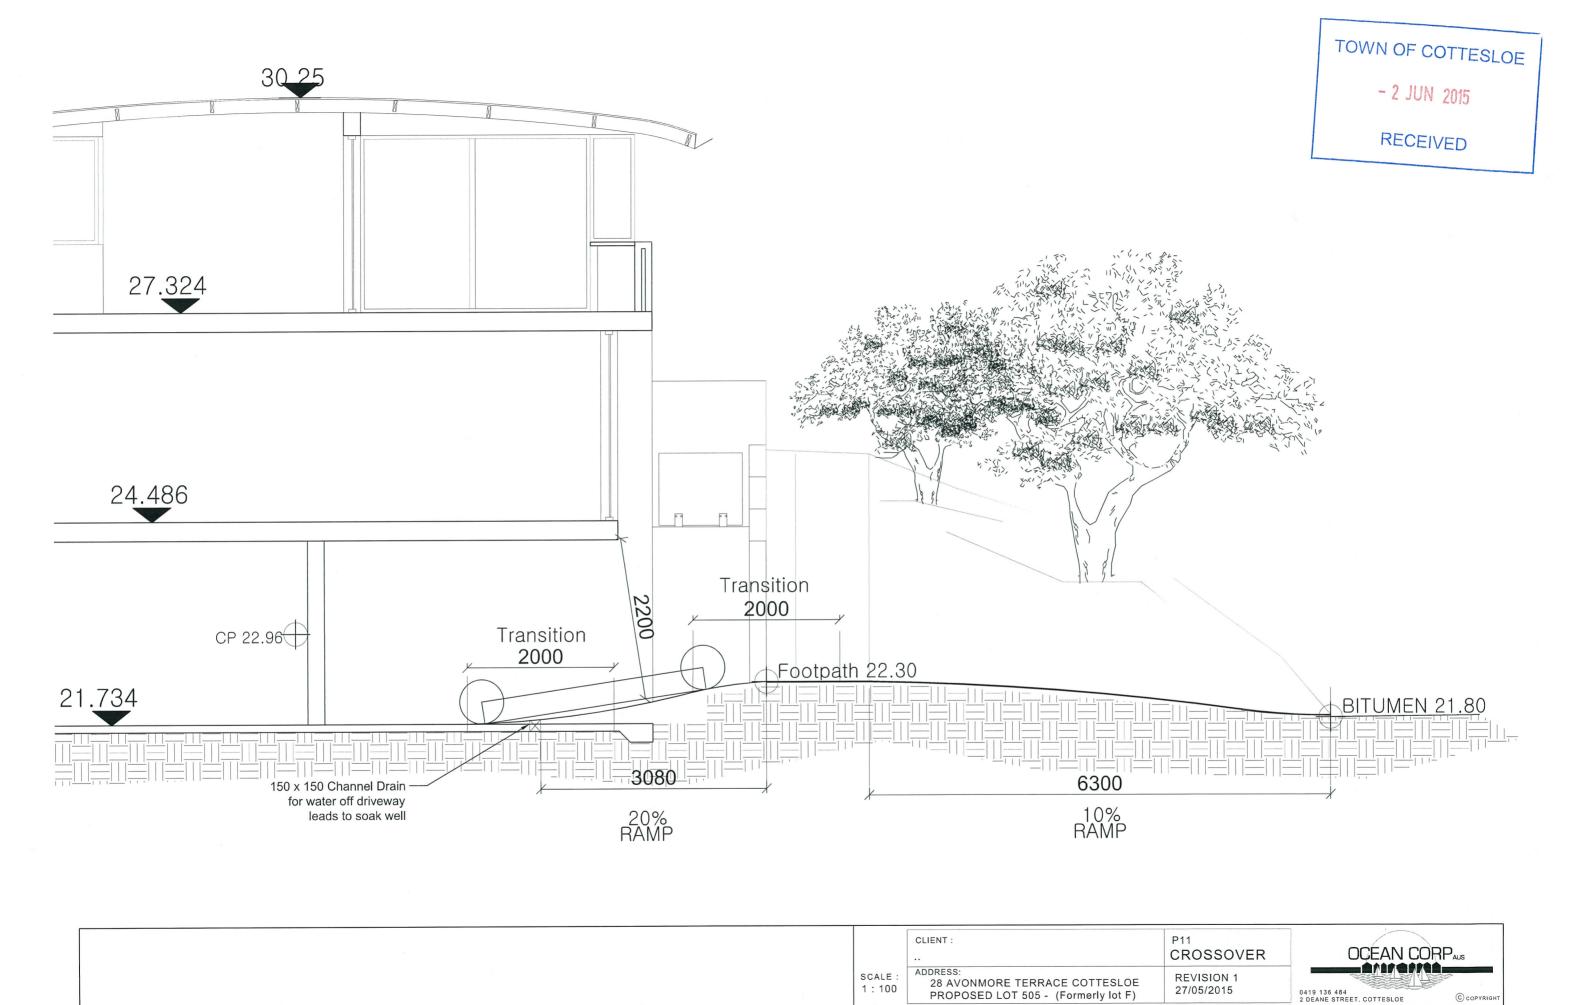

----------------------------|
| SCALE:<br>1:100 | ADDRESS:  28 AVONMORE TERRACE COTTESLOE PROPOSED LOT 505 - (lot F) | REVISION 13<br>27/05/2015 | 0419 136 484<br>2 DEANE STREET, COTTESLOE © COPYRIGHT |



SCALE:
1: 100

CLIENT:
SHADOWING
SHADOWING

REVISION 13
27/05/2015

REVISION 13
27/05/2015

OCEAN CORPAUS

0419 136 484
2 DEANE STREET, COTTESLOE © COPVRIGHT

## TOWN OF COTTESLOE

- 2 JUN 2015

RECEIVED



|  |                 | CLIENT:                                                                    | P10<br>STREET SCAPE       |
|--|-----------------|----------------------------------------------------------------------------|---------------------------|
|  | SCALE:<br>1:100 | ADDRESS: 28 AVONMORE TERRACE COTTESLOE PROPOSED LOT 505 - (Formerly lot F) | REVISION 13<br>27/05/2015 |





0419 136 484 2 DEANE STREET, COTTESLOE