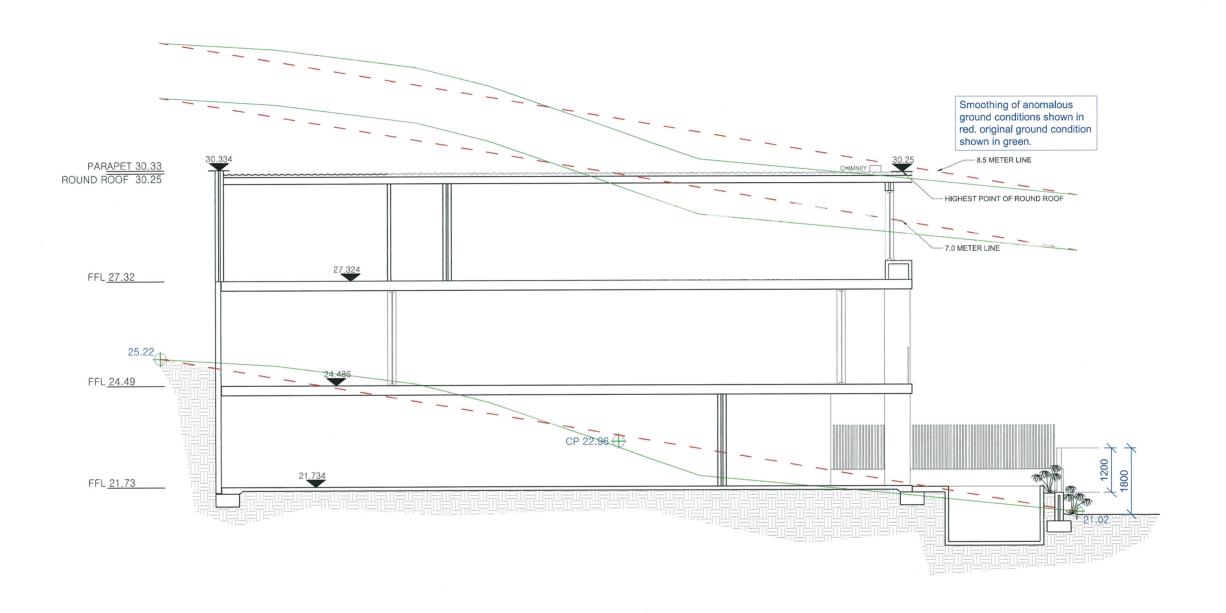

## SECTION C

|                 | CLIENT:                                                            | P08<br>SECTIONS           | OCEAN CORPAUS                                         |
|-----------------|--------------------------------------------------------------------|---------------------------|-------------------------------------------------------|
| SCALE:<br>1:100 | ADDRESS:  28 AVONMORE TERRACE COTTESLOE PROPOSED LOT 505 - (lot F) | REVISION 13<br>27/05/2015 | 0419 136 484<br>2 DEANE STREET, COTTESLOE © COPYRIGHT |