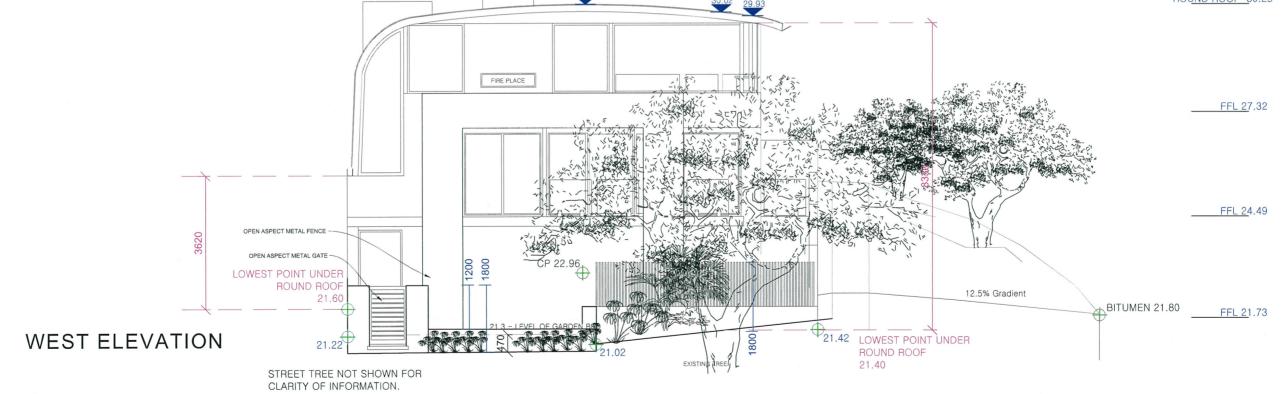

28 Avonmore Terrace

The Town of Cottesloe does not warrant the accuracy of information in this publication and any person using or relying upon such information does so on the basis that the Town of Cottesloe shall bear no responsibility or liability whatsoever for any errors, faults, defects or omissions in the information.

Scale 1:572

11/06/2015





SCALE:

1:100

28 AVONMORE TERRACE COTTESLOE

PROPOSED LOT 505 - (Formerly lot F)

REVISION 13 27/05/2015

0419 136 484 2 DEANE STREET, COTTESLOE













TOWN OF COTTESLOE

- 2 JUN 2015

RECEIVED



## SECTION C

|                 | CLIENT:                                                            | P08<br>SECTIONS           | OCEAN CORPAUS                                         |
|-----------------|--------------------------------------------------------------------|---------------------------|-------------------------------------------------------|
| SCALE:<br>1:100 | ADDRESS:  28 AVONMORE TERRACE COTTESLOE PROPOSED LOT 505 - (lot F) | REVISION 13<br>27/05/2015 | 0419 136 484<br>2 DEANE STREET, COTTESLOE © COPYRIGHT |



SCALE:
1: 100

CLIENT:
SHADOWING
SHADOWING

REVISION 13
27/05/2015

REVISION 13
27/05/2015

OCEAN CORPAUS

0419 136 484
2 DEANE STREET, COTTESLOE © COPVRIGHT

## TOWN OF COTTESLOE

- 2 JUN 2015

RECEIVED



|  |