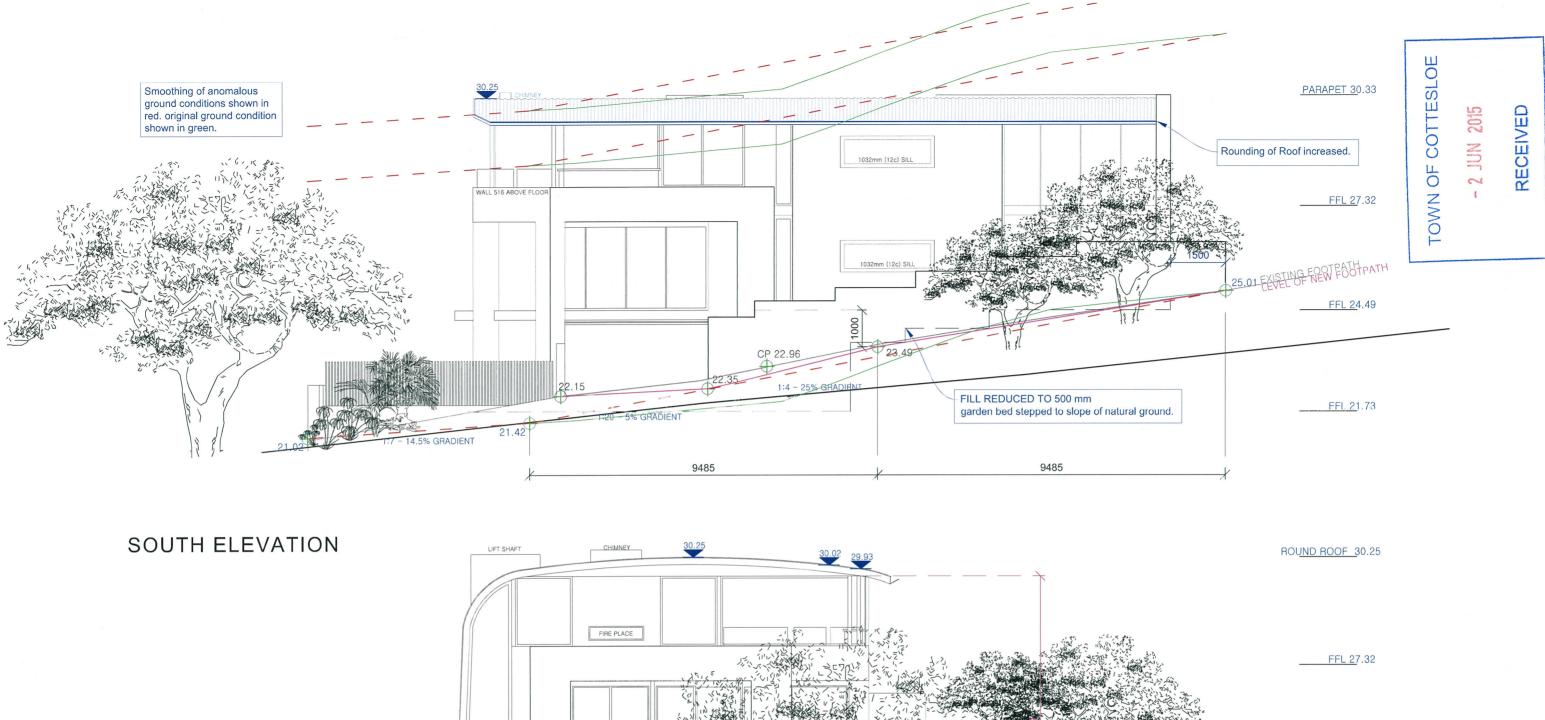

28 Avonmore Terrace

The Town of Cottesloe does not warrant the accuracy of information in this publication and any person using or relying upon such information does so on the basis that the Town of Cottesloe shall bear no responsibility or liability whatsoever for any errors, faults, defects or omissions in the information.

Scale 1:572

11/06/2015





SCALE:

1:100

28 AVONMORE TERRACE COTTESLOE

PROPOSED LOT 505 - (Formerly lot F)

REVISION 13 27/05/2015

0419 136 484 2 DEANE STREET, COTTESLOE













TOWN OF COTTESLOE

- 2 JUN 2015

RECEIVED



## SECTION C

|                 | CLIENT:                                                            | P08<br>SECTIONS           | OCEAN CORPAUS                                         |
|-----------------|--------------------------------------------------------------------|---------------------------|-------------------------------------------------------|
| SCALE:<br>1:100 | ADDRESS:  28 AVONMORE TERRACE COTTESLOE PROPOSED LOT 505 - (lot F) | REVISION 13<br>27/05/2015 | 0419 136 484<br>2 DEANE STREET, COTTESLOE © COPYRIGHT |



SCALE:
1: 100

CLIENT:
SHADOWING
SHADOWING

REVISION 13
27/05/2015

REVISION 13
27/05/2015

OCEAN CORPAUS

0419 136 484
2 DEANE STREET, COTTESLOE © COPVRIGHT

## TOWN OF COTTESLOE

- 2 JUN 2015

RECEIVED



|