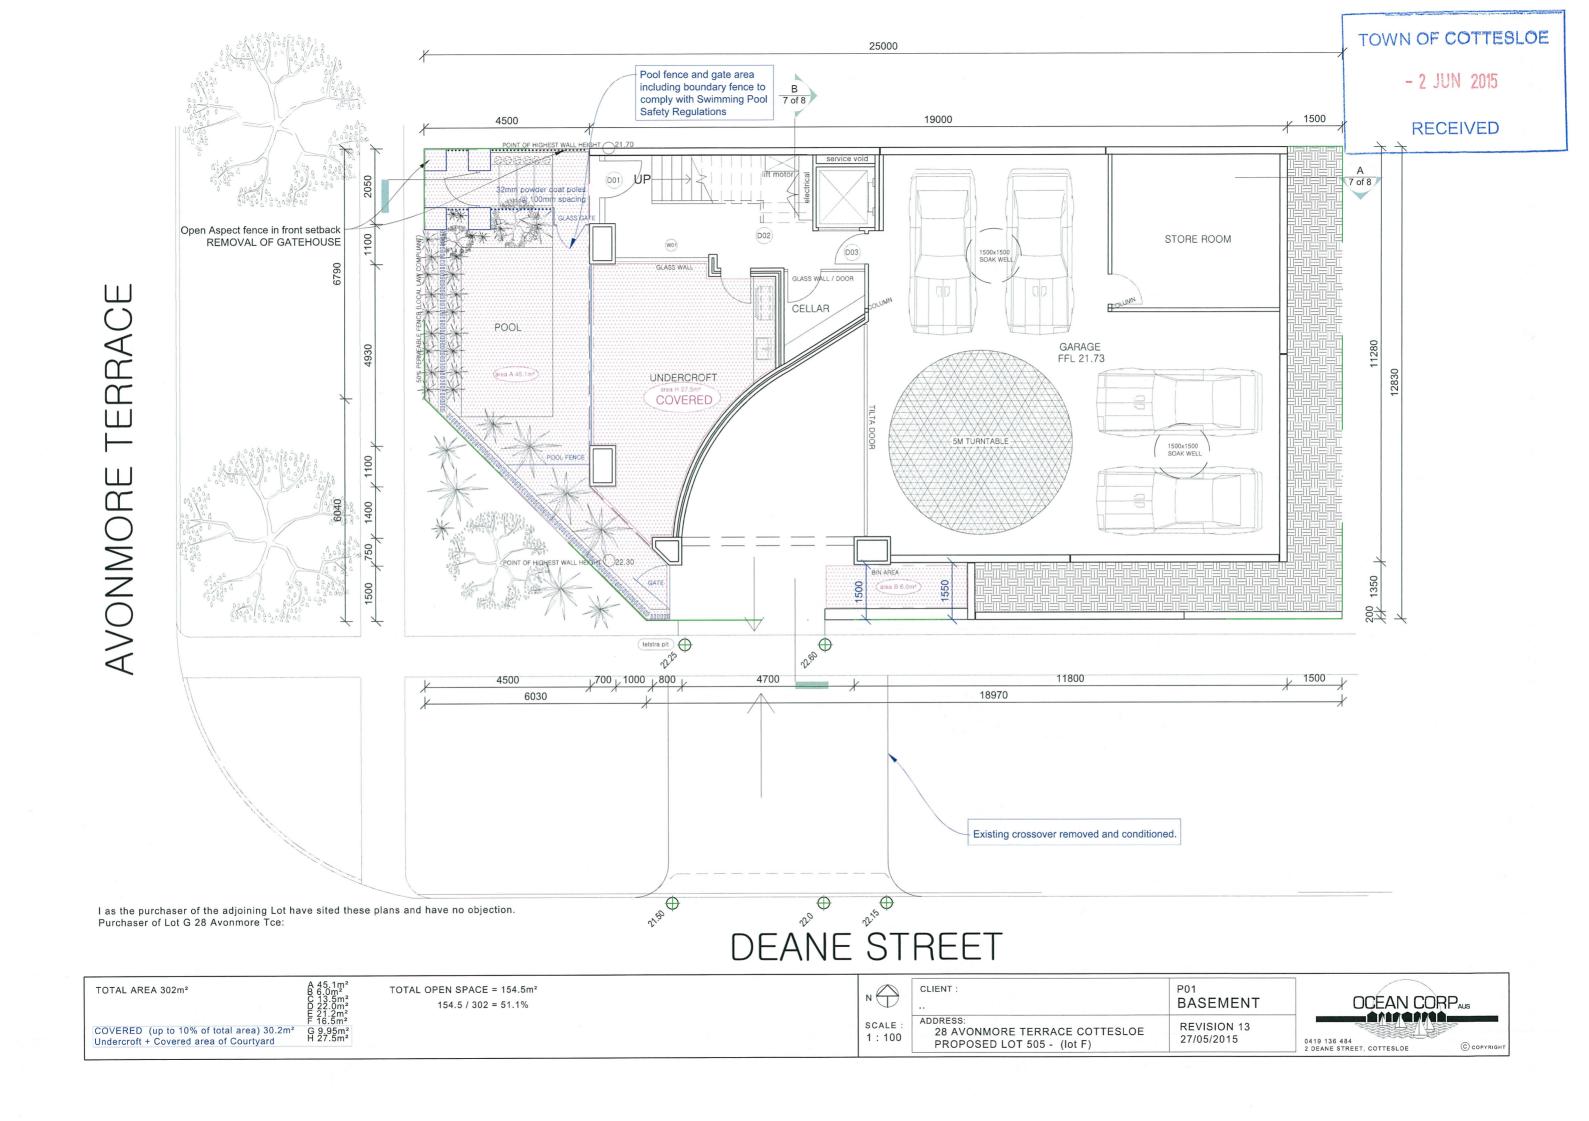

TOWN OF COTTESLOE

- 2 JUN 2015

RECEIVED

Scale 1:572

11/06/2015

SCALE:

1:100

28 AVONMORE TERRACE COTTESLOE

PROPOSED LOT 505 - (Formerly lot F)

REVISION 13 27/05/2015

0419 136 484 2 DEANE STREET, COTTESLOE