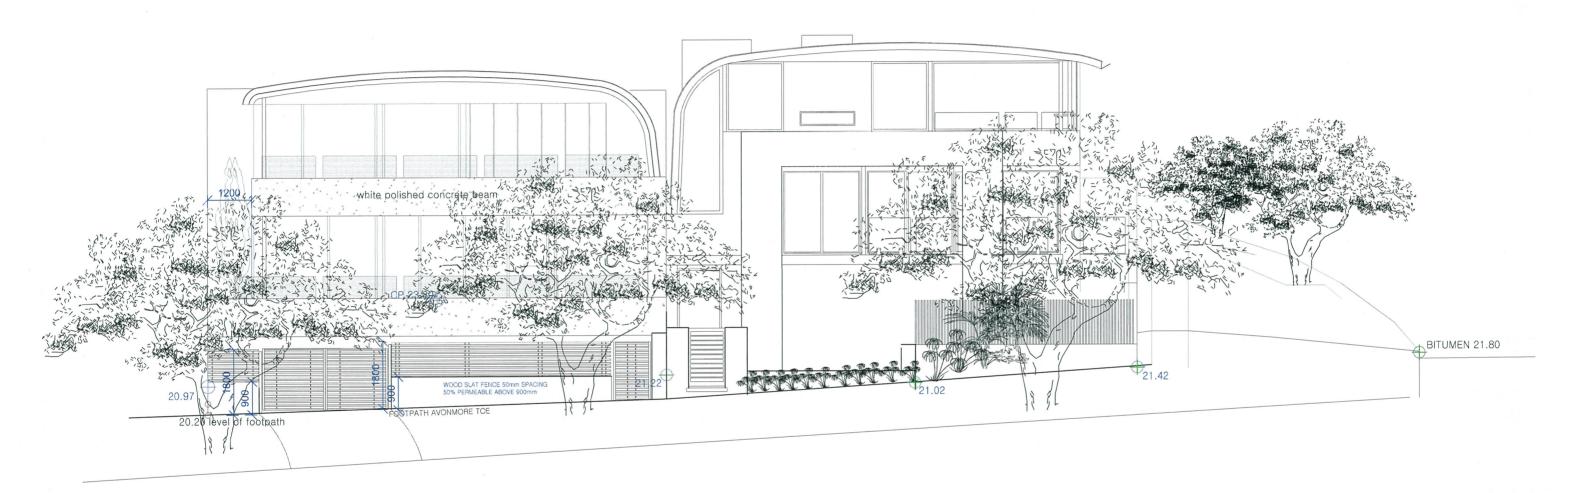

## TOWN OF COTTESLOE

- 2 JUN 2015

RECEIVED

|  |                 | CLIENT:                                                                    | P10<br>STREET SCAPE       |
|--|-----------------|----------------------------------------------------------------------------|---------------------------|
|  | SCALE:<br>1:100 | ADDRESS: 28 AVONMORE TERRACE COTTESLOE PROPOSED LOT 505 - (Formerly lot F) | REVISION 13<br>27/05/2015 |