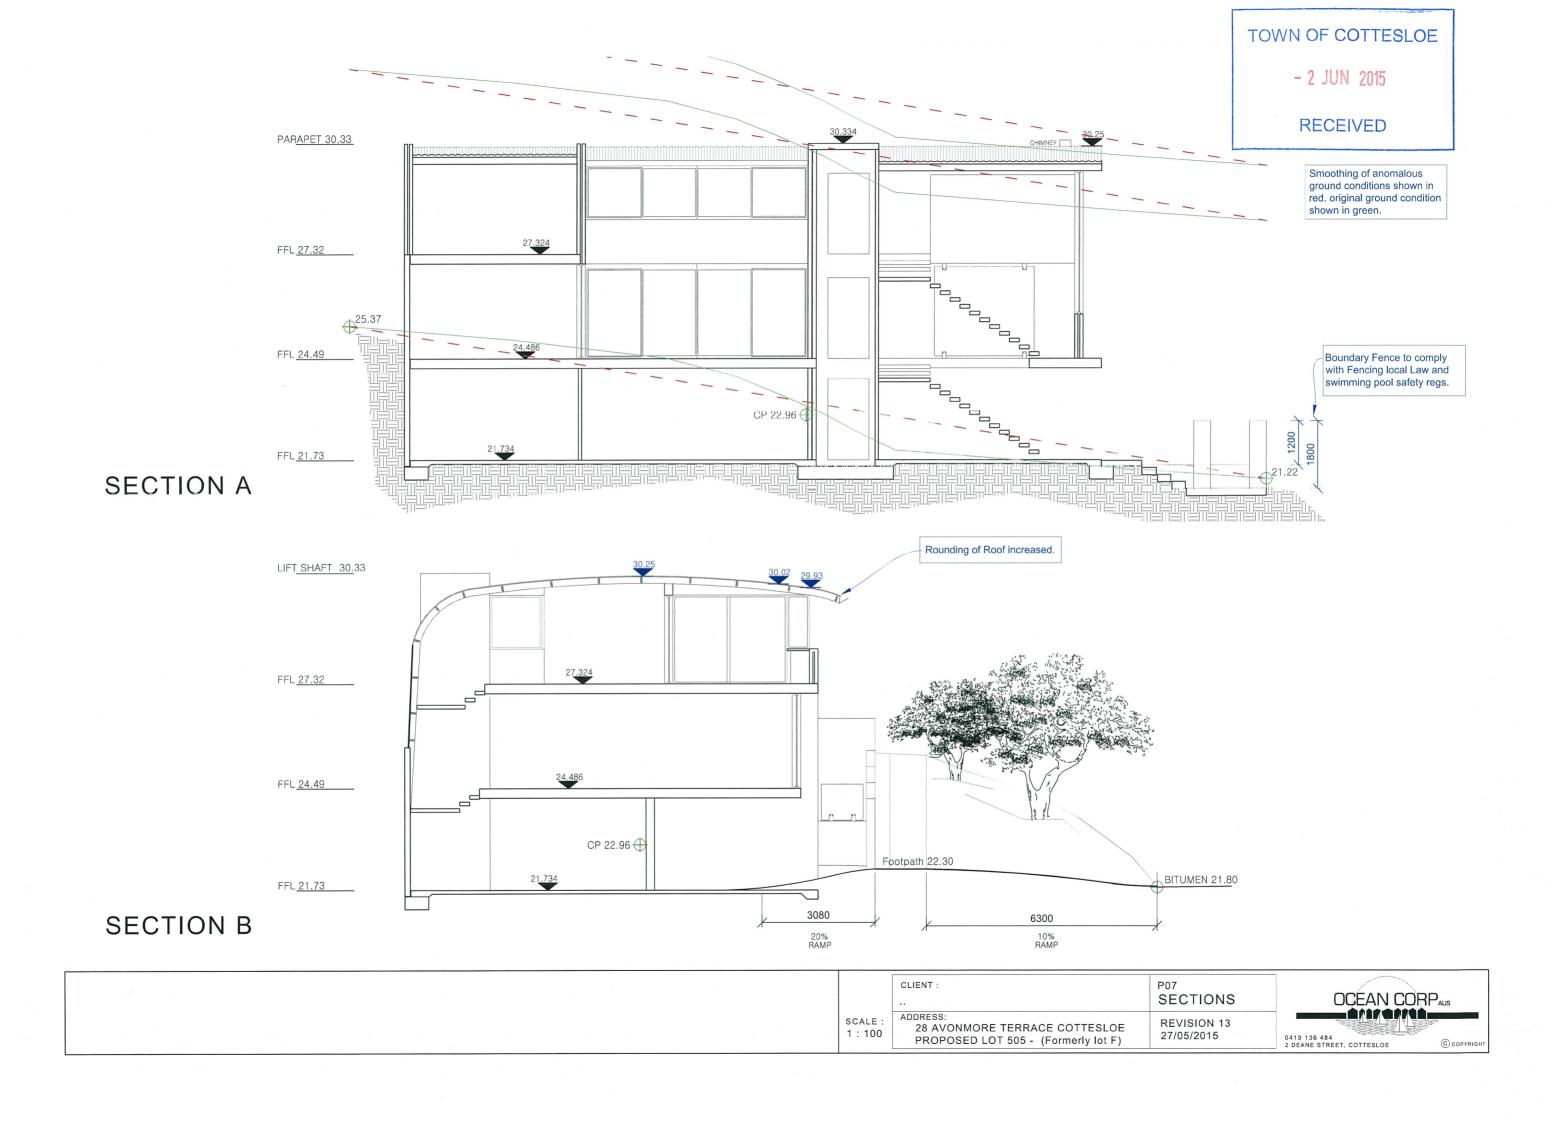

## SECTION C

|                 | CLIENT:                                                            | P08<br>SECTIONS           | OCEAN CORPAUS                                         |
|-----------------|--------------------------------------------------------------------|---------------------------|-------------------------------------------------------|
| SCALE:<br>1:100 | ADDRESS:  28 AVONMORE TERRACE COTTESLOE PROPOSED LOT 505 - (lot F) | REVISION 13<br>27/05/2015 | 0419 136 484<br>2 DEANE STREET, COTTESLOE © COPYRIGHT |